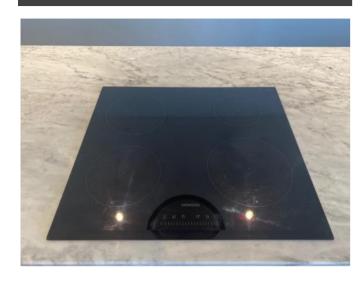

| Extractor unit | 1 x ceiling mounted brushed stainless steel (Franke) unit h 2 x spotlights.                                                                                                                                                     | Good overall condition. Spotlights working.<br>Light tarnishing and smear marks throughout<br>chimney and to underside view.                                                              |  |
|----------------|---------------------------------------------------------------------------------------------------------------------------------------------------------------------------------------------------------------------------------|-------------------------------------------------------------------------------------------------------------------------------------------------------------------------------------------|--|
| Hob            | 1 x black ceramic (Siemens) electric plate with 4 x burner rings and touch display.                                                                                                                                             | Very light usage scratches throughout plate. In need of light clean.                                                                                                                      |  |
| Oven           | <ul> <li>1 x brushed chrome/black glass</li> <li>(Siemens) with digital display, brushed chrome effect door handle and knobs.</li> <li>Contents include:</li> <li>2 x chrome shelves.</li> <li>1 x black metal tray.</li> </ul> | Good overall condition. In need of light clean.  Moderate residue marking to interior door edges and recesses.                                                                            |  |
| Wall units     | Black metal with sliding frosted glass doors.  Contents include: 1 x apartment handbook.                                                                                                                                        | Good condition. In need of light clean.                                                                                                                                                   |  |
| Base units     | Green gloss effect, grey laminate interiors.                                                                                                                                                                                    | Good overall condition. In need of light clean. Very light patchy drip stains and marks throughout plinth. Light to moderate orange drip stain to end of island area facing dining table. |  |
|                | Bronzed effect mirrored panels to facing painted walls.                                                                                                                                                                         | Good overall condition.                                                                                                                                                                   |  |
| Drawers        | Green gloss effect, grey laminate interiors and built-in drawers.                                                                                                                                                               | In need of light clean. Small chips to top edge of top drawer rhs of oven near centre.                                                                                                    |  |
| Dishwasher     | <ul><li>1 x stainless steel built-in (Siemens).</li><li>Contents include:</li><li>2 x grey plastic trays.</li><li>1 x grey plastic cutlery holder.</li></ul>                                                                    | In need of light clean. Some moderate brown discoloured staining to interior door.                                                                                                        |  |
| Further items  | 1 x under unit mounted black metal kitchen roll holder.                                                                                                                                                                         | Good condition.                                                                                                                                                                           |  |