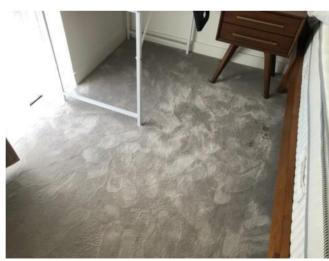

|                      |                                                                                              | Bedroom one                                                                                                                                                                                                                                                                                                                                                                                                                          |                        |          |
|----------------------|----------------------------------------------------------------------------------------------|--------------------------------------------------------------------------------------------------------------------------------------------------------------------------------------------------------------------------------------------------------------------------------------------------------------------------------------------------------------------------------------------------------------------------------------|------------------------|----------|
| Item                 | Quantity and description                                                                     | Condition at inventory/check-in                                                                                                                                                                                                                                                                                                                                                                                                      | Condition at check-out | Comments |
| Cleanliness          | N/A.                                                                                         | Professionally cleaned with some omissions.                                                                                                                                                                                                                                                                                                                                                                                          |                        |          |
| Ceiling              | Plaster painted white.  2 x white plastic circular fittings.  1 x white plastic vent outlet. | Good condition. Dust throughout edges of air vent and also to ceiling around air vent.                                                                                                                                                                                                                                                                                                                                               |                        |          |
| Walls                | Plaster painted white.  1 x white metal air conditioning panel.                              | Occasional very light scuff marks at mid to low levels, slightly heavier rhs of wardrobe at mid level.                                                                                                                                                                                                                                                                                                                               |                        |          |
| Skirting             | Wood painted white.                                                                          | Occasional light scuff marks throughout with a few very light angle chips seen in places.                                                                                                                                                                                                                                                                                                                                            |                        |          |
| Flooring             | Grey carpet.  2 x brushed steel and black rubber doorstops.                                  | Moderate stains lhs of bed in front of bedside table with further light stains lhs of left bedside table near skirting. Several spot marks in front of en-suite entry, also around bed frame in the same area. Further spot marks rhs of bed, slightly heavier in front of rhs bedside table. Further marks rhs in front of wardrobe. Green staining around skirting board lhs approaching entry with further spot marks upon entry. |                        |          |
| Lighting             | 3 x ceiling mounted spotlights.                                                              | Good working condition.                                                                                                                                                                                                                                                                                                                                                                                                              |                        |          |
| Switches and sockets | Brushed steel and black plastic.                                                             | Good overall condition.                                                                                                                                                                                                                                                                                                                                                                                                              |                        |          |
| Door and frame       | Wood painted white with brushed steel handles.                                               | Light scuffs and grubby marks throughout mid to low levels.                                                                                                                                                                                                                                                                                                                                                                          |                        |          |
| Balcony door         | 1 x double glazed pane, black UPVC frame, brushed chrome handle lock.                        | Good overall condition.                                                                                                                                                                                                                                                                                                                                                                                                              |                        |          |
| Curtains/blinds      | Brown fabric roller blind with chrome beaded pull cord and clear plastic wall mounted cleat. | Good overall condition.                                                                                                                                                                                                                                                                                                                                                                                                              |                        |          |
| Bed                  | Double light grey fabric bed frame and headboard with mid wood feet. White mattress.         | Fire label seen to mattress. 2 x dark spot stains to rhs bed frame approaching headboard. Further light spot marks to lhs bed frame approaching headboard. Further light usage marks seen.                                                                                                                                                                                                                                           |                        |          |

#### Photograph Gallery (12)

Brown staining to carpet around lhs bedside table 1

Brown staining to carpet around Ihs bedside table 2

Brown staining to carpet around lhs bedside table 3

Bleached marks to carpet lhs of left bedside table