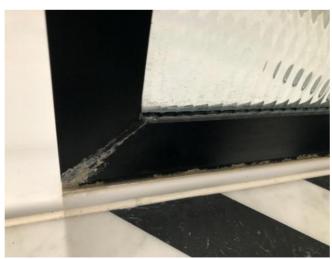

| Bathtub     | White stone resin with white plug, brushed steel mixer tap and handheld showerhead.                                                                                                                   | Very light water marks to fittings.                              |  |
|-------------|-------------------------------------------------------------------------------------------------------------------------------------------------------------------------------------------------------|------------------------------------------------------------------|--|
| Toilet area | 2 x fluted glass panes, 1 x opening door, black metal frame, black metal handle.                                                                                                                      | Good condition.                                                  |  |
|             | White ceramic toilet with white wood seat and lid, brushed steel double flusher plate.                                                                                                                | Very light tarnishing to flusher plate.                          |  |
|             | Brushed steel wall mounted toilet roll holder.                                                                                                                                                        | Light scratches seen.                                            |  |
|             | Black plastic toilet brush and holder.                                                                                                                                                                | Good condition.                                                  |  |
| Shower area | 2 x fluted glass panes, 1 x opening door, black metal frame, black metal handle.                                                                                                                      | Light to moderate paint chipping to low level of exterior frame. |  |
|             | White ceramic shower tray with chrome plug, wall mounted brushed steel mixer tap, brushed steel handheld showerhead with shower hose and wall fitting and wall mounted brushed steel rain showerhead. | Light water marks to chrome fittings.                            |  |
|             | 1 x white metal shower tidy stuck to the wall.                                                                                                                                                        | Good condition.                                                  |  |

#### Photograph Gallery (19)

Condition of shower area 3

Orange mark to sealant around shower door frame rhs

Limescale marking to floor around shower and toilet area

Condition of toilet area

**Condition of toilet** 