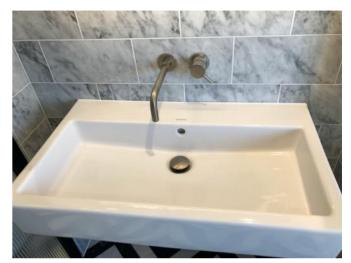

#### Photograph Gallery (17)

Condition of mattress

Spot stains to lhs bed frame 1

Spot stains to lhs bed frame 2

Tarnishing to light switch

|                  | En-suite bathroom                                                                                                                            |                                                                                                                                                                                                                                                                                                                                                                  |                        |          |  |
|------------------|----------------------------------------------------------------------------------------------------------------------------------------------|------------------------------------------------------------------------------------------------------------------------------------------------------------------------------------------------------------------------------------------------------------------------------------------------------------------------------------------------------------------|------------------------|----------|--|
| Item             | Quantity and description                                                                                                                     | Condition at inventory/check-in                                                                                                                                                                                                                                                                                                                                  | Condition at check-out | Comments |  |
| Cleanliness      | N/A.                                                                                                                                         | Professionally cleaned with some omissions.                                                                                                                                                                                                                                                                                                                      |                        |          |  |
| Ceiling          | Plaster painted white.  1 x white plastic circular fitting.  1 x white plastic vent outlet.                                                  | Good condition. Hairline crack in shower area on rhs. Light grubby spot marks seen.                                                                                                                                                                                                                                                                              |                        |          |  |
| Walls            | White/grey marble effect tiles with white grout.                                                                                             | Good condition.                                                                                                                                                                                                                                                                                                                                                  |                        |          |  |
| Flooring         | Black and white marble chevron pattern.                                                                                                      | Good overall condition. Light patchy limescale marking around edges between shower and toilet area. A few very light patchy discoloured spot stains approaching entry rhs. light hairline cracks rhs of bathtub and lhs of hand basin. Light patchy limescale marking around bath floor mounted mixer tap. Light patchy stains below hand basin lhs around edge. |                        |          |  |
| Lighting         | 4 x ceiling mounted spotlights.                                                                                                              | Good working condition.                                                                                                                                                                                                                                                                                                                                          |                        |          |  |
| Heating          | <ul><li>1 x black metal heated towel rail with end caps in place.</li><li>2 x further wall mounted black metal heated towel rails.</li></ul> | Good condition.  Good condition.                                                                                                                                                                                                                                                                                                                                 |                        |          |  |
| Door and frame   | Wood painted white with brushed steel handle and twist lock.                                                                                 | Light doorstop mark to exterior door. Light scuff mark to exterior frame on lhs at low level with cracking at mid level around lock fitting exterior view.                                                                                                                                                                                                       |                        |          |  |
| Windows          | 1 x double glazed pane, black UPVC frames, brushed chrome handle lock.                                                                       | Light water marks to window sill in front of handle.                                                                                                                                                                                                                                                                                                             |                        |          |  |
| Curtains/blinds  | Built-in black fabric pull blind.                                                                                                            | Good condition.                                                                                                                                                                                                                                                                                                                                                  |                        |          |  |
| Hand basin       | White ceramic hand basin with brushed steel plug and wall mounted mixer tap.                                                                 | Very light water marks to fittings.                                                                                                                                                                                                                                                                                                                              |                        |          |  |
| Medicine cabinet | Mirrored door with black metal frame.  Contents include: 3 x glass shelves. 1 x brushed steel and black plastic double shaver socket.        | Light patchy marks to interior, in need of further light clean. Very slight silvering to edges of mirrored door.                                                                                                                                                                                                                                                 |                        |          |  |

#### Photograph Gallery (20)

Tarnishing to toilet flusher plate

Condition of hand basin

Condition of medicine cabinet

Minor silvering to cabinet door edge

**Condition of bathtub** 