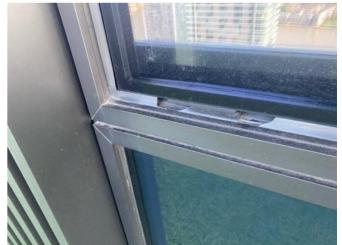

## Photograph Gallery (7)

Light shading to ceiling around extractor chimney

Residue/liquid spot to hob

Discoloured marks to interior dishwasher door

Content of units 1

Content of units 2

|                           | Reception/dining area                                                                                                           |                                                                                                                                                                                                                                                                                                                                                                                                                                                                                                                                             |                        |          |  |
|---------------------------|---------------------------------------------------------------------------------------------------------------------------------|---------------------------------------------------------------------------------------------------------------------------------------------------------------------------------------------------------------------------------------------------------------------------------------------------------------------------------------------------------------------------------------------------------------------------------------------------------------------------------------------------------------------------------------------|------------------------|----------|--|
| Item                      | Quantity and description                                                                                                        | Condition at inventory/check-in                                                                                                                                                                                                                                                                                                                                                                                                                                                                                                             | Condition at check-out | Comments |  |
| Cleanliness               | N/A.                                                                                                                            | Professionally cleaned with some omissions.                                                                                                                                                                                                                                                                                                                                                                                                                                                                                                 |                        |          |  |
| Ceiling                   | Plaster painted white.  2 x white metal air conditioning panels.  2 x white metal disc fittings.  1 x white metal vent outlet.  | All in good overall condition. Moderate to heavy spotting and staining around vent outlet. Some light to moderate scuffing around smoke alarm.                                                                                                                                                                                                                                                                                                                                                                                              |                        |          |  |
| Walls                     | Plaster painted white.                                                                                                          | Good overall condition. Occasional very light<br>surface scuffs and rub marks in places, slightly<br>heavier to lhs of window bay. Light to moderate<br>drip stain to lhs of kitchen area low level.                                                                                                                                                                                                                                                                                                                                        |                        |          |  |
| Skirting                  | Wood painted white.                                                                                                             | Occasional very light usage marks and scuffs.                                                                                                                                                                                                                                                                                                                                                                                                                                                                                               |                        |          |  |
| Flooring                  | Light wood floorboards.  1 x brushed chrome and black rubber doorstop.                                                          | Good overall condition. Occasional very light usage scuffs and scratches in places, slightly heavier around sofa/coffee table/behind sofa near kitchen entry. Moderate yellow discoloured marking approaching windows rhs of balcony entry. Small sticker residue mark and further grubby marks approaching windows on rhs behind dining table. Moderate chip filled with silicone immediately in front of centre of sofa. A few light curved indentations immediately in front of sofa rhs. Slightly heavier scuff below coffee table rhs. |                        |          |  |
| Lighting                  | 7 x ceiling mounted spotlights.                                                                                                 | Good working condition.                                                                                                                                                                                                                                                                                                                                                                                                                                                                                                                     |                        |          |  |
| Switches and sockets      | Brushed chrome and black plastic.                                                                                               | Good overall condition. Some light tarnishing. In need of clean.                                                                                                                                                                                                                                                                                                                                                                                                                                                                            |                        |          |  |
| Windows and balcony doors | 5 x static double glazed panes, 1 x sliding double glazed balcony door, all with black UPVC frames, brushed chrome handle lock. | Good overall condition. Frames in need of very light clean. Balcony door handle lock fitting quite loose from bottom screw. In need of light clean to exterior.                                                                                                                                                                                                                                                                                                                                                                             |                        |          |  |