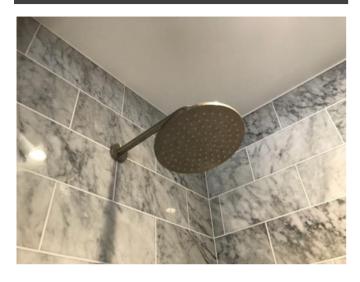

| Bathtub     | White stone resin with white plug, brushed steel mixer tap and handheld showerhead.                                                                                                                   | Very light water marks to fittings.                              |  |
|-------------|-------------------------------------------------------------------------------------------------------------------------------------------------------------------------------------------------------|------------------------------------------------------------------|--|
| Toilet area | 2 x fluted glass panes, 1 x opening door, black metal frame, black metal handle.                                                                                                                      | Good condition.                                                  |  |
|             | White ceramic toilet with white wood seat and lid, brushed steel double flusher plate.                                                                                                                | Very light tarnishing to flusher plate.                          |  |
|             | Brushed steel wall mounted toilet roll holder.                                                                                                                                                        | Light scratches seen.                                            |  |
|             | Black plastic toilet brush and holder.                                                                                                                                                                | Good condition.                                                  |  |
| Shower area | 2 x fluted glass panes, 1 x opening door, black metal frame, black metal handle.                                                                                                                      | Light to moderate paint chipping to low level of exterior frame. |  |
|             | White ceramic shower tray with chrome plug, wall mounted brushed steel mixer tap, brushed steel handheld showerhead with shower hose and wall fitting and wall mounted brushed steel rain showerhead. | Light water marks to chrome fittings.                            |  |
|             | 1 x white metal shower tidy stuck to the wall.                                                                                                                                                        | Good condition.                                                  |  |

## Photograph Gallery (18)

En-suite bathroom (angle 1)

En-suite bathroom (angle 3)

En-suite bathroom (angle 4)

Condition of shower area 1

Condition of shower area 2