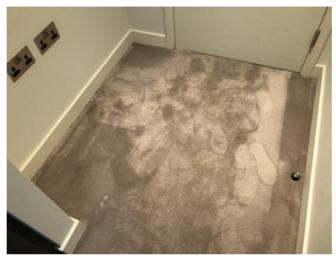

|                      |                                                                                              | Bedroom one                                                                                                                                                                                                                                                                                                                                                                                                                          |                        |          |
|----------------------|----------------------------------------------------------------------------------------------|--------------------------------------------------------------------------------------------------------------------------------------------------------------------------------------------------------------------------------------------------------------------------------------------------------------------------------------------------------------------------------------------------------------------------------------|------------------------|----------|
| Item                 | Quantity and description                                                                     | Condition at inventory/check-in                                                                                                                                                                                                                                                                                                                                                                                                      | Condition at check-out | Comments |
| Cleanliness          | N/A.                                                                                         | Professionally cleaned with some omissions.                                                                                                                                                                                                                                                                                                                                                                                          |                        |          |
| Ceiling              | Plaster painted white.  2 x white plastic circular fittings.  1 x white plastic vent outlet. | Good condition. Dust throughout edges of air vent and also to ceiling around air vent.                                                                                                                                                                                                                                                                                                                                               |                        |          |
| Walls                | Plaster painted white.  1 x white metal air conditioning panel.                              | Occasional very light scuff marks at mid to low levels, slightly heavier rhs of wardrobe at mid level.                                                                                                                                                                                                                                                                                                                               |                        |          |
| Skirting             | Wood painted white.                                                                          | Occasional light scuff marks throughout with a few very light angle chips seen in places.                                                                                                                                                                                                                                                                                                                                            |                        |          |
| Flooring             | Grey carpet.  2 x brushed steel and black rubber doorstops.                                  | Moderate stains lhs of bed in front of bedside table with further light stains lhs of left bedside table near skirting. Several spot marks in front of en-suite entry, also around bed frame in the same area. Further spot marks rhs of bed, slightly heavier in front of rhs bedside table. Further marks rhs in front of wardrobe. Green staining around skirting board lhs approaching entry with further spot marks upon entry. |                        |          |
| Lighting             | 3 x ceiling mounted spotlights.                                                              | Good working condition.                                                                                                                                                                                                                                                                                                                                                                                                              |                        |          |
| Switches and sockets | Brushed steel and black plastic.                                                             | Good overall condition.                                                                                                                                                                                                                                                                                                                                                                                                              |                        |          |
| Door and frame       | Wood painted white with brushed steel handles.                                               | Light scuffs and grubby marks throughout mid to low levels.                                                                                                                                                                                                                                                                                                                                                                          |                        |          |
| Balcony door         | 1 x double glazed pane, black UPVC frame, brushed chrome handle lock.                        | Good overall condition.                                                                                                                                                                                                                                                                                                                                                                                                              |                        |          |
| Curtains/blinds      | Brown fabric roller blind with chrome beaded pull cord and clear plastic wall mounted cleat. | Good overall condition.                                                                                                                                                                                                                                                                                                                                                                                                              |                        |          |
| Bed                  | Double light grey fabric bed frame and headboard with mid wood feet. White mattress.         | Fire label seen to mattress. 2 x dark spot stains to rhs bed frame approaching headboard. Further light spot marks to lhs bed frame approaching headboard. Further light usage marks seen.                                                                                                                                                                                                                                           |                        |          |

#### Photograph Gallery (12)

Brown staining to carpet around lhs bedside table 1

Brown staining to carpet around Ihs bedside table 2

Brown staining to carpet around lhs bedside table 3

Bleached marks to carpet lhs of left bedside table