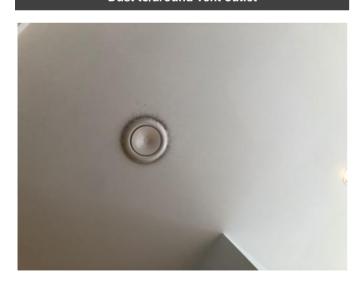

|                      |                                                                                              | Bedroom one                                                                                                                                                                                                                                                                                                                                                                                                                          |                        |          |
|----------------------|----------------------------------------------------------------------------------------------|--------------------------------------------------------------------------------------------------------------------------------------------------------------------------------------------------------------------------------------------------------------------------------------------------------------------------------------------------------------------------------------------------------------------------------------|------------------------|----------|
| Item                 | Quantity and description                                                                     | Condition at inventory/check-in                                                                                                                                                                                                                                                                                                                                                                                                      | Condition at check-out | Comments |
| Cleanliness          | N/A.                                                                                         | Professionally cleaned with some omissions.                                                                                                                                                                                                                                                                                                                                                                                          |                        |          |
| Ceiling              | Plaster painted white.  2 x white plastic circular fittings.  1 x white plastic vent outlet. | Good condition. Dust throughout edges of air vent and also to ceiling around air vent.                                                                                                                                                                                                                                                                                                                                               |                        |          |
| Walls                | Plaster painted white.  1 x white metal air conditioning panel.                              | Occasional very light scuff marks at mid to low levels, slightly heavier rhs of wardrobe at mid level.                                                                                                                                                                                                                                                                                                                               |                        |          |
| Skirting             | Wood painted white.                                                                          | Occasional light scuff marks throughout with a few very light angle chips seen in places.                                                                                                                                                                                                                                                                                                                                            |                        |          |
| Flooring             | Grey carpet.  2 x brushed steel and black rubber doorstops.                                  | Moderate stains lhs of bed in front of bedside table with further light stains lhs of left bedside table near skirting. Several spot marks in front of en-suite entry, also around bed frame in the same area. Further spot marks rhs of bed, slightly heavier in front of rhs bedside table. Further marks rhs in front of wardrobe. Green staining around skirting board lhs approaching entry with further spot marks upon entry. |                        |          |
| Lighting             | 3 x ceiling mounted spotlights.                                                              | Good working condition.                                                                                                                                                                                                                                                                                                                                                                                                              |                        |          |
| Switches and sockets | Brushed steel and black plastic.                                                             | Good overall condition.                                                                                                                                                                                                                                                                                                                                                                                                              |                        |          |
| Door and frame       | Wood painted white with brushed steel handles.                                               | Light scuffs and grubby marks throughout mid to low levels.                                                                                                                                                                                                                                                                                                                                                                          |                        |          |
| Balcony door         | 1 x double glazed pane, black UPVC frame, brushed chrome handle lock.                        | Good overall condition.                                                                                                                                                                                                                                                                                                                                                                                                              |                        |          |
| Curtains/blinds      | Brown fabric roller blind with chrome beaded pull cord and clear plastic wall mounted cleat. | Good overall condition.                                                                                                                                                                                                                                                                                                                                                                                                              |                        |          |
| Bed                  | Double light grey fabric bed frame and headboard with mid wood feet. White mattress.         | Fire label seen to mattress. 2 x dark spot stains to rhs bed frame approaching headboard. Further light spot marks to lhs bed frame approaching headboard. Further light usage marks seen.                                                                                                                                                                                                                                           |                        |          |

## Photograph Gallery (11)

Bedroom one (angle 1)

Bedroom one (angle 3)

Dust to/around vent outlet

Scuff marks to wall

Scuff marks/angle chips to wall