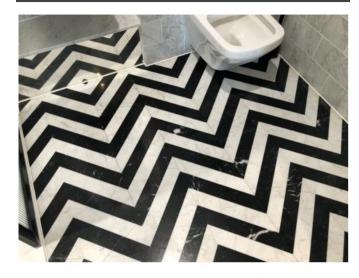

#### Photograph Gallery (17)

Condition of mattress

Spot stains to lhs bed frame 1

Spot stains to lhs bed frame 2

Tarnishing to light switch

|                  | En-suite bathroom                                                                                                                            |                                                                                                                                                                                                                                                                                                                                                                  |                        |          |  |
|------------------|----------------------------------------------------------------------------------------------------------------------------------------------|------------------------------------------------------------------------------------------------------------------------------------------------------------------------------------------------------------------------------------------------------------------------------------------------------------------------------------------------------------------|------------------------|----------|--|
| Item             | Quantity and description                                                                                                                     | Condition at inventory/check-in                                                                                                                                                                                                                                                                                                                                  | Condition at check-out | Comments |  |
| Cleanliness      | N/A.                                                                                                                                         | Professionally cleaned with some omissions.                                                                                                                                                                                                                                                                                                                      |                        |          |  |
| Ceiling          | Plaster painted white.  1 x white plastic circular fitting.  1 x white plastic vent outlet.                                                  | Good condition. Hairline crack in shower area on rhs. Light grubby spot marks seen.                                                                                                                                                                                                                                                                              |                        |          |  |
| Walls            | White/grey marble effect tiles with white grout.                                                                                             | Good condition.                                                                                                                                                                                                                                                                                                                                                  |                        |          |  |
| Flooring         | Black and white marble chevron pattern.                                                                                                      | Good overall condition. Light patchy limescale marking around edges between shower and toilet area. A few very light patchy discoloured spot stains approaching entry rhs. light hairline cracks rhs of bathtub and lhs of hand basin. Light patchy limescale marking around bath floor mounted mixer tap. Light patchy stains below hand basin lhs around edge. |                        |          |  |
| Lighting         | 4 x ceiling mounted spotlights.                                                                                                              | Good working condition.                                                                                                                                                                                                                                                                                                                                          |                        |          |  |
| Heating          | <ul><li>1 x black metal heated towel rail with end caps in place.</li><li>2 x further wall mounted black metal heated towel rails.</li></ul> | Good condition.  Good condition.                                                                                                                                                                                                                                                                                                                                 |                        |          |  |
| Door and frame   | Wood painted white with brushed steel handle and twist lock.                                                                                 | Light doorstop mark to exterior door. Light scuff mark to exterior frame on lhs at low level with cracking at mid level around lock fitting exterior view.                                                                                                                                                                                                       |                        |          |  |
| Windows          | 1 x double glazed pane, black UPVC frames, brushed chrome handle lock.                                                                       | Light water marks to window sill in front of handle.                                                                                                                                                                                                                                                                                                             |                        |          |  |
| Curtains/blinds  | Built-in black fabric pull blind.                                                                                                            | Good condition.                                                                                                                                                                                                                                                                                                                                                  |                        |          |  |
| Hand basin       | White ceramic hand basin with brushed steel plug and wall mounted mixer tap.                                                                 | Very light water marks to fittings.                                                                                                                                                                                                                                                                                                                              |                        |          |  |
| Medicine cabinet | Mirrored door with black metal frame.  Contents include: 3 x glass shelves. 1 x brushed steel and black plastic double shaver socket.        | Light patchy marks to interior, in need of further light clean. Very slight silvering to edges of mirrored door.                                                                                                                                                                                                                                                 |                        |          |  |

## Photograph Gallery (18)

En-suite bathroom (angle 1)

En-suite bathroom (angle 3)

En-suite bathroom (angle 4)

Condition of shower area 1

Condition of shower area 2