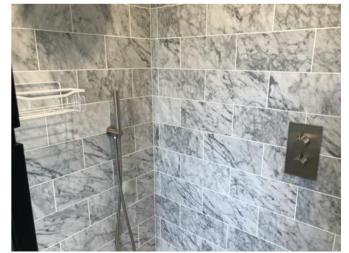

| Bathtub     | White stone resin with white plug, brushed steel mixer tap and handheld showerhead.                                                                                                                   | Very light water marks to fittings.                              |  |
|-------------|-------------------------------------------------------------------------------------------------------------------------------------------------------------------------------------------------------|------------------------------------------------------------------|--|
| Toilet area | 2 x fluted glass panes, 1 x opening door, black metal frame, black metal handle.                                                                                                                      | Good condition.                                                  |  |
|             | White ceramic toilet with white wood seat and lid, brushed steel double flusher plate.                                                                                                                | Very light tarnishing to flusher plate.                          |  |
|             | Brushed steel wall mounted toilet roll holder.                                                                                                                                                        | Light scratches seen.                                            |  |
|             | Black plastic toilet brush and holder.                                                                                                                                                                | Good condition.                                                  |  |
| Shower area | 2 x fluted glass panes, 1 x opening door, black metal frame, black metal handle.                                                                                                                      | Light to moderate paint chipping to low level of exterior frame. |  |
|             | White ceramic shower tray with chrome plug, wall mounted brushed steel mixer tap, brushed steel handheld showerhead with shower hose and wall fitting and wall mounted brushed steel rain showerhead. | Light water marks to chrome fittings.                            |  |
|             | 1 x white metal shower tidy stuck to the wall.                                                                                                                                                        | Good condition.                                                  |  |

## Photograph Gallery (18)

En-suite bathroom (angle 1)

En-suite bathroom (angle 3)

En-suite bathroom (angle 4)

Condition of shower area 1

Condition of shower area 2