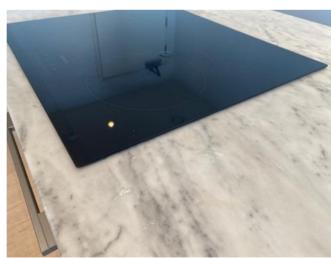

| Extractor unit | 1 x ceiling mounted brushed stainless steel (Franke) unit h 2 x spotlights.                                                                                                                                                     | Good overall condition. Spotlights working.<br>Light tarnishing and smear marks throughout<br>chimney and to underside view.                                                              |  |
|----------------|---------------------------------------------------------------------------------------------------------------------------------------------------------------------------------------------------------------------------------|-------------------------------------------------------------------------------------------------------------------------------------------------------------------------------------------|--|
| Hob            | 1 x black ceramic (Siemens) electric plate with 4 x burner rings and touch display.                                                                                                                                             | Very light usage scratches throughout plate. In need of light clean.                                                                                                                      |  |
| Oven           | <ul> <li>1 x brushed chrome/black glass</li> <li>(Siemens) with digital display, brushed chrome effect door handle and knobs.</li> <li>Contents include:</li> <li>2 x chrome shelves.</li> <li>1 x black metal tray.</li> </ul> | Good overall condition. In need of light clean.  Moderate residue marking to interior door edges and recesses.                                                                            |  |
| Wall units     | Black metal with sliding frosted glass doors.  Contents include: 1 x apartment handbook.                                                                                                                                        | Good condition. In need of light clean.                                                                                                                                                   |  |
| Base units     | Green gloss effect, grey laminate interiors.                                                                                                                                                                                    | Good overall condition. In need of light clean. Very light patchy drip stains and marks throughout plinth. Light to moderate orange drip stain to end of island area facing dining table. |  |
|                | Bronzed effect mirrored panels to facing painted walls.                                                                                                                                                                         | Good overall condition.                                                                                                                                                                   |  |
| Drawers        | Green gloss effect, grey laminate interiors and built-in drawers.                                                                                                                                                               | In need of light clean. Small chips to top edge of top drawer rhs of oven near centre.                                                                                                    |  |
| Dishwasher     | <ul><li>1 x stainless steel built-in (Siemens).</li><li>Contents include:</li><li>2 x grey plastic trays.</li><li>1 x grey plastic cutlery holder.</li></ul>                                                                    | In need of light clean. Some moderate brown discoloured staining to interior door.                                                                                                        |  |
| Further items  | 1 x under unit mounted black metal kitchen roll holder.                                                                                                                                                                         | Good condition.                                                                                                                                                                           |  |

## Photograph Gallery (5)

Condition of kitchen hob

Condition of kitchen oven 2

Light discoloured mark to worktop

Light white chips to worktop

Discoloured mark to island panel facing dining area