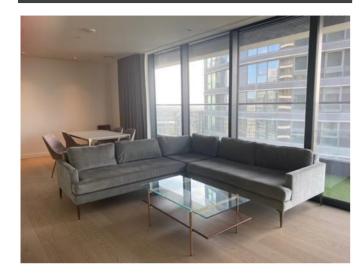

| Curtains/blinds | 2 x brown fabric lined curtains on white metal track.                                                                                          | Good overall condition. Some slight creasing throughout. Occasional light debris. Some light to moderate green spot stains/marks to lhs curtain lhs lower level. Occasional light spot stains and marks throughout lining of lhs curtain rhs mid level. |  |
|-----------------|------------------------------------------------------------------------------------------------------------------------------------------------|---------------------------------------------------------------------------------------------------------------------------------------------------------------------------------------------------------------------------------------------------------|--|
| Sofa            | 1 x large grey fabric L-shaped sofa with bronze effect feet.                                                                                   | Good overall condition. Very light usage wear throughout. Some light to moderate residue spot stains to top view of seat back lhs. Small burn hole/dent to top view of lhs arm near front edge.                                                         |  |
| Coffee table    | 1 x dark wood with glass top, brass supports and legs.                                                                                         | Good overall condition. Very light usage scratches throughout table top.                                                                                                                                                                                |  |
| Television unit | 1 x dark wood with 4 x matching doors, black metal handles.  Matching shelves to interior.                                                     | Good overall condition. Lhs doors slightly out of alignment with each other. Occasional very light usage marks/chips throughout top view rhs and lhs.                                                                                                   |  |
| Dining table    | 1 x white marble effect with bronze legs.                                                                                                      | Good overall condition. Some occasional light patchy stains and scuff marks throughout top view, slightly heavier around edges and to centre. Occasional light chips and scratches throughout legs. Legs in need of light clean.                        |  |
| Dining chairs   | <ul><li>4 x light purple fabric dining chairs with gold legs.</li><li>1 x further dark wood dining chair with grey fabric seat base.</li></ul> | Good overall condition. Occasional light usage wear throughout, slightly heavier to 1 x seat base and to 1 x seat back.  Frame broken, detached to rear view with masking tape around edges.                                                            |  |
| Smoke alarm     | 1 x white plastic ceiling mounted smoke alarm.                                                                                                 | Tested and working. Green light seen.                                                                                                                                                                                                                   |  |
| Further items   | <ul><li>2 x small glass vases with faux flowersin.</li><li>1 x clear/black cardboard box with plastic rose display to interior.</li></ul>      | Good overall condition.                                                                                                                                                                                                                                 |  |
|                 |                                                                                                                                                |                                                                                                                                                                                                                                                         |  |

## Photograph Gallery (8)

Reception/dining area (angle 1)

Condition of sofa

Condition of coffee table

Condition of television unit