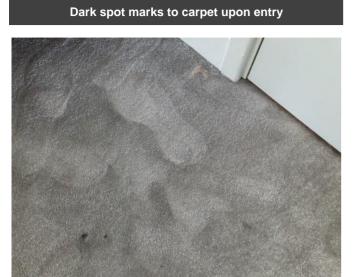

|                      |                                                                                              | Bedroom one                                                                                                                                                                                                                                                                                                                                                                                                                          |                        |          |
|----------------------|----------------------------------------------------------------------------------------------|--------------------------------------------------------------------------------------------------------------------------------------------------------------------------------------------------------------------------------------------------------------------------------------------------------------------------------------------------------------------------------------------------------------------------------------|------------------------|----------|
| Item                 | Quantity and description                                                                     | Condition at inventory/check-in                                                                                                                                                                                                                                                                                                                                                                                                      | Condition at check-out | Comments |
| Cleanliness          | N/A.                                                                                         | Professionally cleaned with some omissions.                                                                                                                                                                                                                                                                                                                                                                                          |                        |          |
| Ceiling              | Plaster painted white.  2 x white plastic circular fittings.  1 x white plastic vent outlet. | Good condition. Dust throughout edges of air vent and also to ceiling around air vent.                                                                                                                                                                                                                                                                                                                                               |                        |          |
| Walls                | Plaster painted white.  1 x white metal air conditioning panel.                              | Occasional very light scuff marks at mid to low levels, slightly heavier rhs of wardrobe at mid level.                                                                                                                                                                                                                                                                                                                               |                        |          |
| Skirting             | Wood painted white.                                                                          | Occasional light scuff marks throughout with a few very light angle chips seen in places.                                                                                                                                                                                                                                                                                                                                            |                        |          |
| Flooring             | Grey carpet.  2 x brushed steel and black rubber doorstops.                                  | Moderate stains lhs of bed in front of bedside table with further light stains lhs of left bedside table near skirting. Several spot marks in front of en-suite entry, also around bed frame in the same area. Further spot marks rhs of bed, slightly heavier in front of rhs bedside table. Further marks rhs in front of wardrobe. Green staining around skirting board lhs approaching entry with further spot marks upon entry. |                        |          |
| Lighting             | 3 x ceiling mounted spotlights.                                                              | Good working condition.                                                                                                                                                                                                                                                                                                                                                                                                              |                        |          |
| Switches and sockets | Brushed steel and black plastic.                                                             | Good overall condition.                                                                                                                                                                                                                                                                                                                                                                                                              |                        |          |
| Door and frame       | Wood painted white with brushed steel handles.                                               | Light scuffs and grubby marks throughout mid to low levels.                                                                                                                                                                                                                                                                                                                                                                          |                        |          |
| Balcony door         | 1 x double glazed pane, black UPVC frame, brushed chrome handle lock.                        | Good overall condition.                                                                                                                                                                                                                                                                                                                                                                                                              |                        |          |
| Curtains/blinds      | Brown fabric roller blind with chrome beaded pull cord and clear plastic wall mounted cleat. | Good overall condition.                                                                                                                                                                                                                                                                                                                                                                                                              |                        |          |
| Bed                  | Double light grey fabric bed frame and headboard with mid wood feet. White mattress.         | Fire label seen to mattress. 2 x dark spot stains to rhs bed frame approaching headboard. Further light spot marks to lhs bed frame approaching headboard. Further light usage marks seen.                                                                                                                                                                                                                                           |                        |          |

## Photograph Gallery (15)

Dark marks to carpet in front of wardrobe rhs

Green staining to carpet rhs upon entry

Dark marks to carpet upon entry

Content of built-in wardrobe 1

Content of built-in wardrobe 2