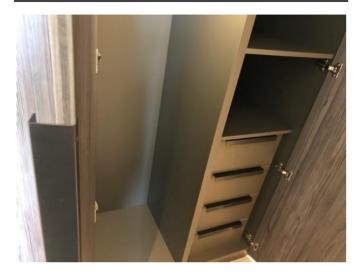

| Built-in wardrobe  | 4 x dark wood laminate doors with black metal handles.                                                                                                                   | Very small chip to exterior middle rhs door at mid level.                                                                    |  |
|--------------------|--------------------------------------------------------------------------------------------------------------------------------------------------------------------------|------------------------------------------------------------------------------------------------------------------------------|--|
|                    | Lhs unit contains: 2 x shelves. LED strip light to underside view of bottom shelf. 1 x chrome hanging rail.                                                              | Light in good working condition.                                                                                             |  |
|                    | Rhs unit contains: 6 x cubby holes. 1 x LED strip light to underside view of bottom left hand cubby hole. 4 x drawers with black metal handles. 1 x chrome hanging rail. | Light in good working condition.                                                                                             |  |
| Bedside tables     | 2 x light wood, each with 2 x drawers with brass inlay and brass legs.                                                                                                   | Small black residue spot mark to top view of rhs unit near front left hand corner. Further light usage marks/scratches seen. |  |
| Thermostat control | 1 x wall mounted white plastic digital thermostat control.                                                                                                               | Display blank.                                                                                                               |  |
| Smoke alarm        | 1 x ceiling mounted white plastic smoke alarm.                                                                                                                           | Tested and working. Green light seen.                                                                                        |  |

#### Photograph Gallery (16)

Content of built-in wardrobe 3

Condition of rhs bedside table

Black spot stain/scratches to top view of bedside table

Condition of lhs bedside table 1

Condition of Ihs bedside table 2