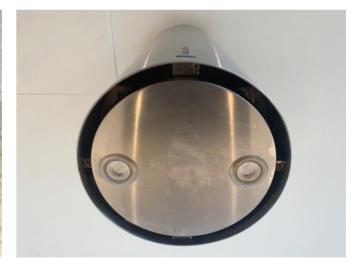

| Extractor unit | 1 x ceiling mounted brushed stainless steel (Franke) unit h 2 x spotlights.                                                                                                                                                     | Good overall condition. Spotlights working.<br>Light tarnishing and smear marks throughout<br>chimney and to underside view.                                                              |  |
|----------------|---------------------------------------------------------------------------------------------------------------------------------------------------------------------------------------------------------------------------------|-------------------------------------------------------------------------------------------------------------------------------------------------------------------------------------------|--|
| Hob            | 1 x black ceramic (Siemens) electric plate with 4 x burner rings and touch display.                                                                                                                                             | Very light usage scratches throughout plate. In need of light clean.                                                                                                                      |  |
| Oven           | <ul> <li>1 x brushed chrome/black glass</li> <li>(Siemens) with digital display, brushed chrome effect door handle and knobs.</li> <li>Contents include:</li> <li>2 x chrome shelves.</li> <li>1 x black metal tray.</li> </ul> | Good overall condition. In need of light clean.  Moderate residue marking to interior door edges and recesses.                                                                            |  |
| Wall units     | Black metal with sliding frosted glass doors.  Contents include: 1 x apartment handbook.                                                                                                                                        | Good condition. In need of light clean.                                                                                                                                                   |  |
| Base units     | Green gloss effect, grey laminate interiors.                                                                                                                                                                                    | Good overall condition. In need of light clean. Very light patchy drip stains and marks throughout plinth. Light to moderate orange drip stain to end of island area facing dining table. |  |
|                | Bronzed effect mirrored panels to facing painted walls.                                                                                                                                                                         | Good overall condition.                                                                                                                                                                   |  |
| Drawers        | Green gloss effect, grey laminate interiors and built-in drawers.                                                                                                                                                               | In need of light clean. Small chips to top edge of top drawer rhs of oven near centre.                                                                                                    |  |
| Dishwasher     | <ul><li>1 x stainless steel built-in (Siemens).</li><li>Contents include:</li><li>2 x grey plastic trays.</li><li>1 x grey plastic cutlery holder.</li></ul>                                                                    | In need of light clean. Some moderate brown discoloured staining to interior door.                                                                                                        |  |
| Further items  | 1 x under unit mounted black metal kitchen roll holder.                                                                                                                                                                         | Good condition.                                                                                                                                                                           |  |