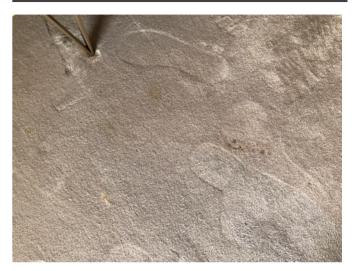

#### Photograph Gallery (12)

Brown staining to carpet around lhs bedside table 1

Brown staining to carpet around Ihs bedside table 2

Brown staining to carpet around lhs bedside table 3

Bleached marks to carpet lhs of left bedside table

Condition of carpet 1

Condition of carpet 2