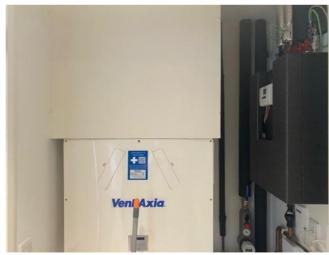

|                    |                                                                                                                                                                                                                                                                                                                                                                                                                                                                                                                                                                                                                                                                                                                                                                                                                                          | light to moderate chips, scuffs and scratches to interior lhs frame mid to low level, with light scuff at high level.                                                                                                                                                                                                                                               |  |
|--------------------|------------------------------------------------------------------------------------------------------------------------------------------------------------------------------------------------------------------------------------------------------------------------------------------------------------------------------------------------------------------------------------------------------------------------------------------------------------------------------------------------------------------------------------------------------------------------------------------------------------------------------------------------------------------------------------------------------------------------------------------------------------------------------------------------------------------------------------------|---------------------------------------------------------------------------------------------------------------------------------------------------------------------------------------------------------------------------------------------------------------------------------------------------------------------------------------------------------------------|--|
| Entry phone        | 1 x grey/white plastic wall mounted (Comelit).                                                                                                                                                                                                                                                                                                                                                                                                                                                                                                                                                                                                                                                                                                                                                                                           | Good condition.                                                                                                                                                                                                                                                                                                                                                     |  |
| Thermostat control | 1 x white plastic wall mounted with digital display.                                                                                                                                                                                                                                                                                                                                                                                                                                                                                                                                                                                                                                                                                                                                                                                     | Good condition.                                                                                                                                                                                                                                                                                                                                                     |  |
| Utility cupboard   | 2 x wood painted white doors with matching frame, brushed chrome handles.  Contents include: Plaster painted white ceiling. Plaster painted white walls Wood painted white skirting. 1 x ceiling mounted spotlight. Grey lino flooring. 1 x white plastic (Siemens) washer dryer with digital display, chrome effect buttons/knobs and brushed chrome door. 1 x large (Vent-Axia) air filtration unit. 1 x black foam covered (Danfoss) unit with white plastic electric meter to front panel. Various white plastic switches and sockets. 1 x white plastic digital meter display. 1 x white plastic water meter. 1 x white plastic (Hyperoptic) internet router. 1 x white plastic wall mounted (BT Openreach) router. 1 x further black/white plastic wall mounted smart meter reader. 1 x grey/orange dustpan with extendable brush. | All in fair to good condition. Washer dryer in good condition. Light water damage and cracking to door exterior frame low level. Moderate to heavy white limescale staining and rust marking to floor. Moderate to heavy water damage, staining and cracking to rhs wall low level and throughout top edge of skirting on rhs wall. Spotlight in working condition. |  |
| Fridge/freezer     | 1 x double white plastic (Siemens) built-in.                                                                                                                                                                                                                                                                                                                                                                                                                                                                                                                                                                                                                                                                                                                                                                                             | Good overall condition. In need of very light clean. Freezer in need of slight defrosting.                                                                                                                                                                                                                                                                          |  |