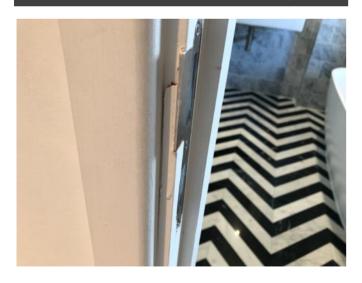

| Bathtub     | White stone resin with white plug, brushed steel mixer tap and handheld showerhead.                                                                                                                   | Very light water marks to fittings.                              |  |
|-------------|-------------------------------------------------------------------------------------------------------------------------------------------------------------------------------------------------------|------------------------------------------------------------------|--|
| Toilet area | 2 x fluted glass panes, 1 x opening door, black metal frame, black metal handle.                                                                                                                      | Good condition.                                                  |  |
|             | White ceramic toilet with white wood seat and lid, brushed steel double flusher plate.                                                                                                                | Very light tarnishing to flusher plate.                          |  |
|             | Brushed steel wall mounted toilet roll holder.                                                                                                                                                        | Light scratches seen.                                            |  |
|             | Black plastic toilet brush and holder.                                                                                                                                                                | Good condition.                                                  |  |
| Shower area | 2 x fluted glass panes, 1 x opening door, black metal frame, black metal handle.                                                                                                                      | Light to moderate paint chipping to low level of exterior frame. |  |
|             | White ceramic shower tray with chrome plug, wall mounted brushed steel mixer tap, brushed steel handheld showerhead with shower hose and wall fitting and wall mounted brushed steel rain showerhead. | Light water marks to chrome fittings.                            |  |
|             | 1 x white metal shower tidy stuck to the wall.                                                                                                                                                        | Good condition.                                                  |  |

#### Photograph Gallery (19)

Condition of shower area 3

Orange mark to sealant around shower door frame rhs

Limescale marking to floor around shower and toilet area

Condition of toilet area

**Condition of toilet** 