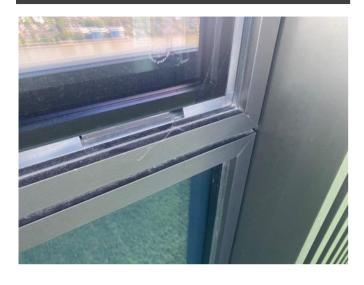

## Photograph Gallery (7)

Light shading to ceiling around extractor chimney

Residue/liquid spot to hob

Discoloured marks to interior dishwasher door

Content of units 1

Content of units 2

|                           | Reception/dining area                                                                                                           |                                                                                                                                                                                                                                                                                                                                                                                                                                                                                                                                             |                        |          |  |
|---------------------------|---------------------------------------------------------------------------------------------------------------------------------|---------------------------------------------------------------------------------------------------------------------------------------------------------------------------------------------------------------------------------------------------------------------------------------------------------------------------------------------------------------------------------------------------------------------------------------------------------------------------------------------------------------------------------------------|------------------------|----------|--|
| Item                      | Quantity and description                                                                                                        | Condition at inventory/check-in                                                                                                                                                                                                                                                                                                                                                                                                                                                                                                             | Condition at check-out | Comments |  |
| Cleanliness               | N/A.                                                                                                                            | Professionally cleaned with some omissions.                                                                                                                                                                                                                                                                                                                                                                                                                                                                                                 |                        |          |  |
| Ceiling                   | Plaster painted white.  2 x white metal air conditioning panels.  2 x white metal disc fittings.  1 x white metal vent outlet.  | All in good overall condition. Moderate to heavy spotting and staining around vent outlet. Some light to moderate scuffing around smoke alarm.                                                                                                                                                                                                                                                                                                                                                                                              |                        |          |  |
| Walls                     | Plaster painted white.                                                                                                          | Good overall condition. Occasional very light<br>surface scuffs and rub marks in places, slightly<br>heavier to lhs of window bay. Light to moderate<br>drip stain to lhs of kitchen area low level.                                                                                                                                                                                                                                                                                                                                        |                        |          |  |
| Skirting                  | Wood painted white.                                                                                                             | Occasional very light usage marks and scuffs.                                                                                                                                                                                                                                                                                                                                                                                                                                                                                               |                        |          |  |
| Flooring                  | Light wood floorboards.  1 x brushed chrome and black rubber doorstop.                                                          | Good overall condition. Occasional very light usage scuffs and scratches in places, slightly heavier around sofa/coffee table/behind sofa near kitchen entry. Moderate yellow discoloured marking approaching windows rhs of balcony entry. Small sticker residue mark and further grubby marks approaching windows on rhs behind dining table. Moderate chip filled with silicone immediately in front of centre of sofa. A few light curved indentations immediately in front of sofa rhs. Slightly heavier scuff below coffee table rhs. |                        |          |  |
| Lighting                  | 7 x ceiling mounted spotlights.                                                                                                 | Good working condition.                                                                                                                                                                                                                                                                                                                                                                                                                                                                                                                     |                        |          |  |
| Switches and sockets      | Brushed chrome and black plastic.                                                                                               | Good overall condition. Some light tarnishing. In need of clean.                                                                                                                                                                                                                                                                                                                                                                                                                                                                            |                        |          |  |
| Windows and balcony doors | 5 x static double glazed panes, 1 x sliding double glazed balcony door, all with black UPVC frames, brushed chrome handle lock. | Good overall condition. Frames in need of very light clean. Balcony door handle lock fitting quite loose from bottom screw. In need of light clean to exterior.                                                                                                                                                                                                                                                                                                                                                                             |                        |          |  |