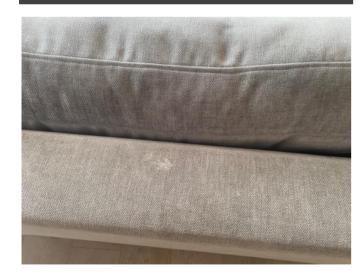

| Curtains/blinds | 2 x brown fabric lined curtains on white metal track.                                                                                          | Good overall condition. Some slight creasing throughout. Occasional light debris. Some light to moderate green spot stains/marks to lhs curtain lhs lower level. Occasional light spot stains and marks throughout lining of lhs curtain rhs mid level. |  |
|-----------------|------------------------------------------------------------------------------------------------------------------------------------------------|---------------------------------------------------------------------------------------------------------------------------------------------------------------------------------------------------------------------------------------------------------|--|
| Sofa            | 1 x large grey fabric L-shaped sofa with bronze effect feet.                                                                                   | Good overall condition. Very light usage wear throughout. Some light to moderate residue spot stains to top view of seat back lhs. Small burn hole/dent to top view of lhs arm near front edge.                                                         |  |
| Coffee table    | 1 x dark wood with glass top, brass supports and legs.                                                                                         | Good overall condition. Very light usage scratches throughout table top.                                                                                                                                                                                |  |
| Television unit | 1 x dark wood with 4 x matching doors, black metal handles.  Matching shelves to interior.                                                     | Good overall condition. Lhs doors slightly out of alignment with each other. Occasional very light usage marks/chips throughout top view rhs and lhs.                                                                                                   |  |
| Dining table    | 1 x white marble effect with bronze legs.                                                                                                      | Good overall condition. Some occasional light patchy stains and scuff marks throughout top view, slightly heavier around edges and to centre. Occasional light chips and scratches throughout legs. Legs in need of light clean.                        |  |
| Dining chairs   | <ul><li>4 x light purple fabric dining chairs with gold legs.</li><li>1 x further dark wood dining chair with grey fabric seat base.</li></ul> | Good overall condition. Occasional light usage wear throughout, slightly heavier to 1 x seat base and to 1 x seat back.  Frame broken, detached to rear view with masking tape around edges.                                                            |  |
| Smoke alarm     | 1 x white plastic ceiling mounted smoke alarm.                                                                                                 | Tested and working. Green light seen.                                                                                                                                                                                                                   |  |
| Further items   | <ul><li>2 x small glass vases with faux flowersin.</li><li>1 x clear/black cardboard box with plastic rose display to interior.</li></ul>      | Good overall condition.                                                                                                                                                                                                                                 |  |
|                 |                                                                                                                                                |                                                                                                                                                                                                                                                         |  |

## Photograph Gallery (9)

Light marks/stains to top of dining table

Stains to top edge of sofa seat back section

Small burn mark/dent to top of lhs sofa arm

Light scuffs to floor 1