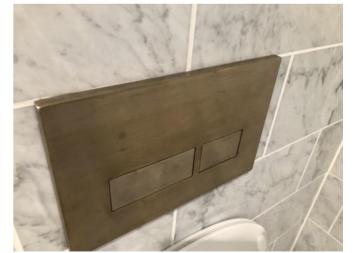

| Bathtub     | White stone resin with white plug, brushed steel mixer tap and handheld showerhead.                                                                                                                   | Very light water marks to fittings.                              |  |
|-------------|-------------------------------------------------------------------------------------------------------------------------------------------------------------------------------------------------------|------------------------------------------------------------------|--|
| Toilet area | 2 x fluted glass panes, 1 x opening door, black metal frame, black metal handle.                                                                                                                      | Good condition.                                                  |  |
|             | White ceramic toilet with white wood seat and lid, brushed steel double flusher plate.                                                                                                                | Very light tarnishing to flusher plate.                          |  |
|             | Brushed steel wall mounted toilet roll holder.                                                                                                                                                        | Light scratches seen.                                            |  |
|             | Black plastic toilet brush and holder.                                                                                                                                                                | Good condition.                                                  |  |
| Shower area | 2 x fluted glass panes, 1 x opening door, black metal frame, black metal handle.                                                                                                                      | Light to moderate paint chipping to low level of exterior frame. |  |
|             | White ceramic shower tray with chrome plug, wall mounted brushed steel mixer tap, brushed steel handheld showerhead with shower hose and wall fitting and wall mounted brushed steel rain showerhead. | Light water marks to chrome fittings.                            |  |
|             | 1 x white metal shower tidy stuck to the wall.                                                                                                                                                        | Good condition.                                                  |  |

#### Photograph Gallery (19)

Condition of shower area 3

Orange mark to sealant around shower door frame rhs

Limescale marking to floor around shower and toilet area

Condition of toilet area

**Condition of toilet** 