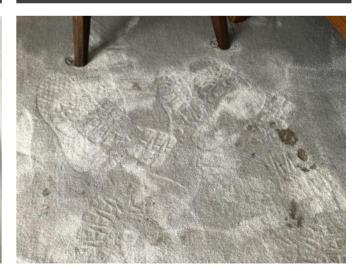

|                      |                                                                                              | Bedroom one                                                                                                                                                                                                                                                                                                                                                                                                                          |                        |          |
|----------------------|----------------------------------------------------------------------------------------------|--------------------------------------------------------------------------------------------------------------------------------------------------------------------------------------------------------------------------------------------------------------------------------------------------------------------------------------------------------------------------------------------------------------------------------------|------------------------|----------|
| Item                 | Quantity and description                                                                     | Condition at inventory/check-in                                                                                                                                                                                                                                                                                                                                                                                                      | Condition at check-out | Comments |
| Cleanliness          | N/A.                                                                                         | Professionally cleaned with some omissions.                                                                                                                                                                                                                                                                                                                                                                                          |                        |          |
| Ceiling              | Plaster painted white.  2 x white plastic circular fittings.  1 x white plastic vent outlet. | Good condition. Dust throughout edges of air vent and also to ceiling around air vent.                                                                                                                                                                                                                                                                                                                                               |                        |          |
| Walls                | Plaster painted white.  1 x white metal air conditioning panel.                              | Occasional very light scuff marks at mid to low levels, slightly heavier rhs of wardrobe at mid level.                                                                                                                                                                                                                                                                                                                               |                        |          |
| Skirting             | Wood painted white.                                                                          | Occasional light scuff marks throughout with a few very light angle chips seen in places.                                                                                                                                                                                                                                                                                                                                            |                        |          |
| Flooring             | Grey carpet.  2 x brushed steel and black rubber doorstops.                                  | Moderate stains lhs of bed in front of bedside table with further light stains lhs of left bedside table near skirting. Several spot marks in front of en-suite entry, also around bed frame in the same area. Further spot marks rhs of bed, slightly heavier in front of rhs bedside table. Further marks rhs in front of wardrobe. Green staining around skirting board lhs approaching entry with further spot marks upon entry. |                        |          |
| Lighting             | 3 x ceiling mounted spotlights.                                                              | Good working condition.                                                                                                                                                                                                                                                                                                                                                                                                              |                        |          |
| Switches and sockets | Brushed steel and black plastic.                                                             | Good overall condition.                                                                                                                                                                                                                                                                                                                                                                                                              |                        |          |
| Door and frame       | Wood painted white with brushed steel handles.                                               | Light scuffs and grubby marks throughout mid to low levels.                                                                                                                                                                                                                                                                                                                                                                          |                        |          |
| Balcony door         | 1 x double glazed pane, black UPVC frame, brushed chrome handle lock.                        | Good overall condition.                                                                                                                                                                                                                                                                                                                                                                                                              |                        |          |
| Curtains/blinds      | Brown fabric roller blind with chrome beaded pull cord and clear plastic wall mounted cleat. | Good overall condition.                                                                                                                                                                                                                                                                                                                                                                                                              |                        |          |
| Bed                  | Double light grey fabric bed frame and headboard with mid wood feet. White mattress.         | Fire label seen to mattress. 2 x dark spot stains to rhs bed frame approaching headboard. Further light spot marks to lhs bed frame approaching headboard. Further light usage marks seen.                                                                                                                                                                                                                                           |                        |          |

#### Photograph Gallery (12)

Brown staining to carpet around lhs bedside table 1

Brown staining to carpet around Ihs bedside table 2

Brown staining to carpet around lhs bedside table 3

Bleached marks to carpet lhs of left bedside table

Condition of carpet 1

Condition of carpet 2