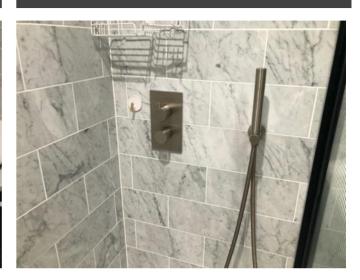

| Bathtub     | White stone resin with white plug, brushed steel mixer tap and handheld showerhead.                                                                                                                   | Very light water marks to fittings.                              |  |
|-------------|-------------------------------------------------------------------------------------------------------------------------------------------------------------------------------------------------------|------------------------------------------------------------------|--|
| Toilet area | 2 x fluted glass panes, 1 x opening door, black metal frame, black metal handle.                                                                                                                      | Good condition.                                                  |  |
|             | White ceramic toilet with white wood seat and lid, brushed steel double flusher plate.                                                                                                                | Very light tarnishing to flusher plate.                          |  |
|             | Brushed steel wall mounted toilet roll holder.                                                                                                                                                        | Light scratches seen.                                            |  |
|             | Black plastic toilet brush and holder.                                                                                                                                                                | Good condition.                                                  |  |
| Shower area | 2 x fluted glass panes, 1 x opening door, black metal frame, black metal handle.                                                                                                                      | Light to moderate paint chipping to low level of exterior frame. |  |
|             | White ceramic shower tray with chrome plug, wall mounted brushed steel mixer tap, brushed steel handheld showerhead with shower hose and wall fitting and wall mounted brushed steel rain showerhead. | Light water marks to chrome fittings.                            |  |
|             | 1 x white metal shower tidy stuck to the wall.                                                                                                                                                        | Good condition.                                                  |  |

## Photograph Gallery (18)

En-suite bathroom (angle 1)

En-suite bathroom (angle 3)

En-suite bathroom (angle 4)

Condition of shower area 1

Condition of shower area 2