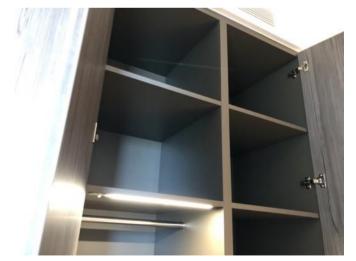

| Built-in wardrobe  | 4 x dark wood laminate doors with black metal handles.                                                                                                                   | Very small chip to exterior middle rhs door at mid level.                                                                    |  |
|--------------------|--------------------------------------------------------------------------------------------------------------------------------------------------------------------------|------------------------------------------------------------------------------------------------------------------------------|--|
|                    | Lhs unit contains: 2 x shelves. LED strip light to underside view of bottom shelf. 1 x chrome hanging rail.                                                              | Light in good working condition.                                                                                             |  |
|                    | Rhs unit contains: 6 x cubby holes. 1 x LED strip light to underside view of bottom left hand cubby hole. 4 x drawers with black metal handles. 1 x chrome hanging rail. | Light in good working condition.                                                                                             |  |
| Bedside tables     | 2 x light wood, each with 2 x drawers with brass inlay and brass legs.                                                                                                   | Small black residue spot mark to top view of rhs unit near front left hand corner. Further light usage marks/scratches seen. |  |
| Thermostat control | 1 x wall mounted white plastic digital thermostat control.                                                                                                               | Display blank.                                                                                                               |  |
| Smoke alarm        | 1 x ceiling mounted white plastic smoke alarm.                                                                                                                           | Tested and working. Green light seen.                                                                                        |  |

## Photograph Gallery (15)

Dark marks to carpet in front of wardrobe rhs

Green staining to carpet rhs upon entry

Dark marks to carpet upon entry

Content of built-in wardrobe 1

Content of built-in wardrobe 2