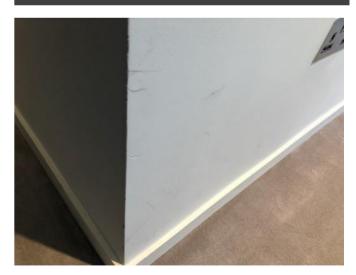

#### Photograph Gallery (17)

Condition of mattress

Spot stains to lhs bed frame 1

Spot stains to lhs bed frame 2

Tarnishing to light switch

|                  | En-suite bathroom                                                                                                                            |                                                                                                                                                                                                                                                                                                                                                                  |                        |          |  |
|------------------|----------------------------------------------------------------------------------------------------------------------------------------------|------------------------------------------------------------------------------------------------------------------------------------------------------------------------------------------------------------------------------------------------------------------------------------------------------------------------------------------------------------------|------------------------|----------|--|
| Item             | Quantity and description                                                                                                                     | Condition at inventory/check-in                                                                                                                                                                                                                                                                                                                                  | Condition at check-out | Comments |  |
| Cleanliness      | N/A.                                                                                                                                         | Professionally cleaned with some omissions.                                                                                                                                                                                                                                                                                                                      |                        |          |  |
| Ceiling          | Plaster painted white.  1 x white plastic circular fitting.  1 x white plastic vent outlet.                                                  | Good condition. Hairline crack in shower area on rhs. Light grubby spot marks seen.                                                                                                                                                                                                                                                                              |                        |          |  |
| Walls            | White/grey marble effect tiles with white grout.                                                                                             | Good condition.                                                                                                                                                                                                                                                                                                                                                  |                        |          |  |
| Flooring         | Black and white marble chevron pattern.                                                                                                      | Good overall condition. Light patchy limescale marking around edges between shower and toilet area. A few very light patchy discoloured spot stains approaching entry rhs. light hairline cracks rhs of bathtub and lhs of hand basin. Light patchy limescale marking around bath floor mounted mixer tap. Light patchy stains below hand basin lhs around edge. |                        |          |  |
| Lighting         | 4 x ceiling mounted spotlights.                                                                                                              | Good working condition.                                                                                                                                                                                                                                                                                                                                          |                        |          |  |
| Heating          | <ul><li>1 x black metal heated towel rail with end caps in place.</li><li>2 x further wall mounted black metal heated towel rails.</li></ul> | Good condition.  Good condition.                                                                                                                                                                                                                                                                                                                                 |                        |          |  |
| Door and frame   | Wood painted white with brushed steel handle and twist lock.                                                                                 | Light doorstop mark to exterior door. Light scuff mark to exterior frame on lhs at low level with cracking at mid level around lock fitting exterior view.                                                                                                                                                                                                       |                        |          |  |
| Windows          | 1 x double glazed pane, black UPVC frames, brushed chrome handle lock.                                                                       | Light water marks to window sill in front of handle.                                                                                                                                                                                                                                                                                                             |                        |          |  |
| Curtains/blinds  | Built-in black fabric pull blind.                                                                                                            | Good condition.                                                                                                                                                                                                                                                                                                                                                  |                        |          |  |
| Hand basin       | White ceramic hand basin with brushed steel plug and wall mounted mixer tap.                                                                 | Very light water marks to fittings.                                                                                                                                                                                                                                                                                                                              |                        |          |  |
| Medicine cabinet | Mirrored door with black metal frame.  Contents include: 3 x glass shelves. 1 x brushed steel and black plastic double shaver socket.        | Light patchy marks to interior, in need of further light clean. Very slight silvering to edges of mirrored door.                                                                                                                                                                                                                                                 |                        |          |  |

| Bathtub     | White stone resin with white plug, brushed steel mixer tap and handheld showerhead.                                                                                                                   | Very light water marks to fittings.                              |  |
|-------------|-------------------------------------------------------------------------------------------------------------------------------------------------------------------------------------------------------|------------------------------------------------------------------|--|
| Toilet area | 2 x fluted glass panes, 1 x opening door, black metal frame, black metal handle.                                                                                                                      | Good condition.                                                  |  |
|             | White ceramic toilet with white wood seat and lid, brushed steel double flusher plate.                                                                                                                | Very light tarnishing to flusher plate.                          |  |
|             | Brushed steel wall mounted toilet roll holder.                                                                                                                                                        | Light scratches seen.                                            |  |
|             | Black plastic toilet brush and holder.                                                                                                                                                                | Good condition.                                                  |  |
| Shower area | 2 x fluted glass panes, 1 x opening door, black metal frame, black metal handle.                                                                                                                      | Light to moderate paint chipping to low level of exterior frame. |  |
|             | White ceramic shower tray with chrome plug, wall mounted brushed steel mixer tap, brushed steel handheld showerhead with shower hose and wall fitting and wall mounted brushed steel rain showerhead. | Light water marks to chrome fittings.                            |  |
|             | 1 x white metal shower tidy stuck to the wall.                                                                                                                                                        | Good condition.                                                  |  |

#### Photograph Gallery (19)

Condition of shower area 3

Orange mark to sealant around shower door frame rhs

Limescale marking to floor around shower and toilet area

Condition of toilet area

**Condition of toilet** 