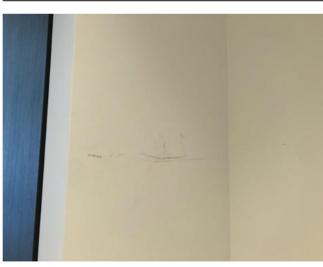

|                      |                                                                                              | Bedroom one                                                                                                                                                                                                                                                                                                                                                                                                                          |                        |          |
|----------------------|----------------------------------------------------------------------------------------------|--------------------------------------------------------------------------------------------------------------------------------------------------------------------------------------------------------------------------------------------------------------------------------------------------------------------------------------------------------------------------------------------------------------------------------------|------------------------|----------|
| Item                 | Quantity and description                                                                     | Condition at inventory/check-in                                                                                                                                                                                                                                                                                                                                                                                                      | Condition at check-out | Comments |
| Cleanliness          | N/A.                                                                                         | Professionally cleaned with some omissions.                                                                                                                                                                                                                                                                                                                                                                                          |                        |          |
| Ceiling              | Plaster painted white.  2 x white plastic circular fittings.  1 x white plastic vent outlet. | Good condition. Dust throughout edges of air vent and also to ceiling around air vent.                                                                                                                                                                                                                                                                                                                                               |                        |          |
| Walls                | Plaster painted white.  1 x white metal air conditioning panel.                              | Occasional very light scuff marks at mid to low levels, slightly heavier rhs of wardrobe at mid level.                                                                                                                                                                                                                                                                                                                               |                        |          |
| Skirting             | Wood painted white.                                                                          | Occasional light scuff marks throughout with a few very light angle chips seen in places.                                                                                                                                                                                                                                                                                                                                            |                        |          |
| Flooring             | Grey carpet.  2 x brushed steel and black rubber doorstops.                                  | Moderate stains lhs of bed in front of bedside table with further light stains lhs of left bedside table near skirting. Several spot marks in front of en-suite entry, also around bed frame in the same area. Further spot marks rhs of bed, slightly heavier in front of rhs bedside table. Further marks rhs in front of wardrobe. Green staining around skirting board lhs approaching entry with further spot marks upon entry. |                        |          |
| Lighting             | 3 x ceiling mounted spotlights.                                                              | Good working condition.                                                                                                                                                                                                                                                                                                                                                                                                              |                        |          |
| Switches and sockets | Brushed steel and black plastic.                                                             | Good overall condition.                                                                                                                                                                                                                                                                                                                                                                                                              |                        |          |
| Door and frame       | Wood painted white with brushed steel handles.                                               | Light scuffs and grubby marks throughout mid to low levels.                                                                                                                                                                                                                                                                                                                                                                          |                        |          |
| Balcony door         | 1 x double glazed pane, black UPVC frame, brushed chrome handle lock.                        | Good overall condition.                                                                                                                                                                                                                                                                                                                                                                                                              |                        |          |
| Curtains/blinds      | Brown fabric roller blind with chrome beaded pull cord and clear plastic wall mounted cleat. | Good overall condition.                                                                                                                                                                                                                                                                                                                                                                                                              |                        |          |
| Bed                  | Double light grey fabric bed frame and headboard with mid wood feet. White mattress.         | Fire label seen to mattress. 2 x dark spot stains to rhs bed frame approaching headboard. Further light spot marks to lhs bed frame approaching headboard. Further light usage marks seen.                                                                                                                                                                                                                                           |                        |          |

## Photograph Gallery (11)

Bedroom one (angle 1)

Bedroom one (angle 3)

Dust to/around vent outlet

Scuff marks to wall

Scuff marks/angle chips to wall