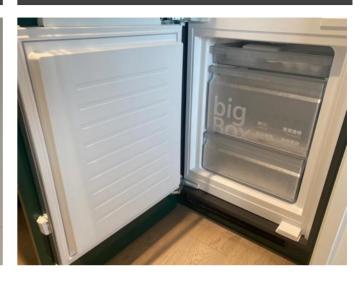

|                    |                                                                                                                                                                                                                                                                                                                                                                                                                                                                                                                                                                                                                                                                                                                                                                                                                                          | light to moderate chips, scuffs and scratches to interior lhs frame mid to low level, with light scuff at high level.                                                                                                                                                                                                                                               |  |
|--------------------|------------------------------------------------------------------------------------------------------------------------------------------------------------------------------------------------------------------------------------------------------------------------------------------------------------------------------------------------------------------------------------------------------------------------------------------------------------------------------------------------------------------------------------------------------------------------------------------------------------------------------------------------------------------------------------------------------------------------------------------------------------------------------------------------------------------------------------------|---------------------------------------------------------------------------------------------------------------------------------------------------------------------------------------------------------------------------------------------------------------------------------------------------------------------------------------------------------------------|--|
| Entry phone        | 1 x grey/white plastic wall mounted (Comelit).                                                                                                                                                                                                                                                                                                                                                                                                                                                                                                                                                                                                                                                                                                                                                                                           | Good condition.                                                                                                                                                                                                                                                                                                                                                     |  |
| Thermostat control | 1 x white plastic wall mounted with digital display.                                                                                                                                                                                                                                                                                                                                                                                                                                                                                                                                                                                                                                                                                                                                                                                     | Good condition.                                                                                                                                                                                                                                                                                                                                                     |  |
| Utility cupboard   | 2 x wood painted white doors with matching frame, brushed chrome handles.  Contents include: Plaster painted white ceiling. Plaster painted white walls Wood painted white skirting. 1 x ceiling mounted spotlight. Grey lino flooring. 1 x white plastic (Siemens) washer dryer with digital display, chrome effect buttons/knobs and brushed chrome door. 1 x large (Vent-Axia) air filtration unit. 1 x black foam covered (Danfoss) unit with white plastic electric meter to front panel. Various white plastic switches and sockets. 1 x white plastic digital meter display. 1 x white plastic water meter. 1 x white plastic (Hyperoptic) internet router. 1 x white plastic wall mounted (BT Openreach) router. 1 x further black/white plastic wall mounted smart meter reader. 1 x grey/orange dustpan with extendable brush. | All in fair to good condition. Washer dryer in good condition. Light water damage and cracking to door exterior frame low level. Moderate to heavy white limescale staining and rust marking to floor. Moderate to heavy water damage, staining and cracking to rhs wall low level and throughout top edge of skirting on rhs wall. Spotlight in working condition. |  |
| Fridge/freezer     | 1 x double white plastic (Siemens) built-in.                                                                                                                                                                                                                                                                                                                                                                                                                                                                                                                                                                                                                                                                                                                                                                                             | Good overall condition. In need of very light clean. Freezer in need of slight defrosting.                                                                                                                                                                                                                                                                          |  |

## Photograph Gallery (2)

Condition of washing machine door seal

Condition of freezer

Angle chips/dents to exterior front door

Scuffs/chips to interior front door frame

Light scuffs to walls 1