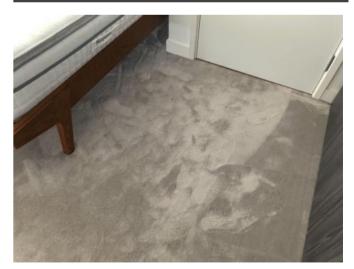

|                      |                                                                                              | Bedroom one                                                                                                                                                                                                                                                                                                                                                                                                                          |                        |          |
|----------------------|----------------------------------------------------------------------------------------------|--------------------------------------------------------------------------------------------------------------------------------------------------------------------------------------------------------------------------------------------------------------------------------------------------------------------------------------------------------------------------------------------------------------------------------------|------------------------|----------|
| Item                 | Quantity and description                                                                     | Condition at inventory/check-in                                                                                                                                                                                                                                                                                                                                                                                                      | Condition at check-out | Comments |
| Cleanliness          | N/A.                                                                                         | Professionally cleaned with some omissions.                                                                                                                                                                                                                                                                                                                                                                                          |                        |          |
| Ceiling              | Plaster painted white.  2 x white plastic circular fittings.  1 x white plastic vent outlet. | Good condition. Dust throughout edges of air vent and also to ceiling around air vent.                                                                                                                                                                                                                                                                                                                                               |                        |          |
| Walls                | Plaster painted white.  1 x white metal air conditioning panel.                              | Occasional very light scuff marks at mid to low levels, slightly heavier rhs of wardrobe at mid level.                                                                                                                                                                                                                                                                                                                               |                        |          |
| Skirting             | Wood painted white.                                                                          | Occasional light scuff marks throughout with a few very light angle chips seen in places.                                                                                                                                                                                                                                                                                                                                            |                        |          |
| Flooring             | Grey carpet.  2 x brushed steel and black rubber doorstops.                                  | Moderate stains lhs of bed in front of bedside table with further light stains lhs of left bedside table near skirting. Several spot marks in front of en-suite entry, also around bed frame in the same area. Further spot marks rhs of bed, slightly heavier in front of rhs bedside table. Further marks rhs in front of wardrobe. Green staining around skirting board lhs approaching entry with further spot marks upon entry. |                        |          |
| Lighting             | 3 x ceiling mounted spotlights.                                                              | Good working condition.                                                                                                                                                                                                                                                                                                                                                                                                              |                        |          |
| Switches and sockets | Brushed steel and black plastic.                                                             | Good overall condition.                                                                                                                                                                                                                                                                                                                                                                                                              |                        |          |
| Door and frame       | Wood painted white with brushed steel handles.                                               | Light scuffs and grubby marks throughout mid to low levels.                                                                                                                                                                                                                                                                                                                                                                          |                        |          |
| Balcony door         | 1 x double glazed pane, black UPVC frame, brushed chrome handle lock.                        | Good overall condition.                                                                                                                                                                                                                                                                                                                                                                                                              |                        |          |
| Curtains/blinds      | Brown fabric roller blind with chrome beaded pull cord and clear plastic wall mounted cleat. | Good overall condition.                                                                                                                                                                                                                                                                                                                                                                                                              |                        |          |
| Bed                  | Double light grey fabric bed frame and headboard with mid wood feet. White mattress.         | Fire label seen to mattress. 2 x dark spot stains to rhs bed frame approaching headboard. Further light spot marks to lhs bed frame approaching headboard. Further light usage marks seen.                                                                                                                                                                                                                                           |                        |          |

#### Photograph Gallery (12)

Brown staining to carpet around lhs bedside table 1

Brown staining to carpet around Ihs bedside table 2

Brown staining to carpet around lhs bedside table 3

Bleached marks to carpet lhs of left bedside table