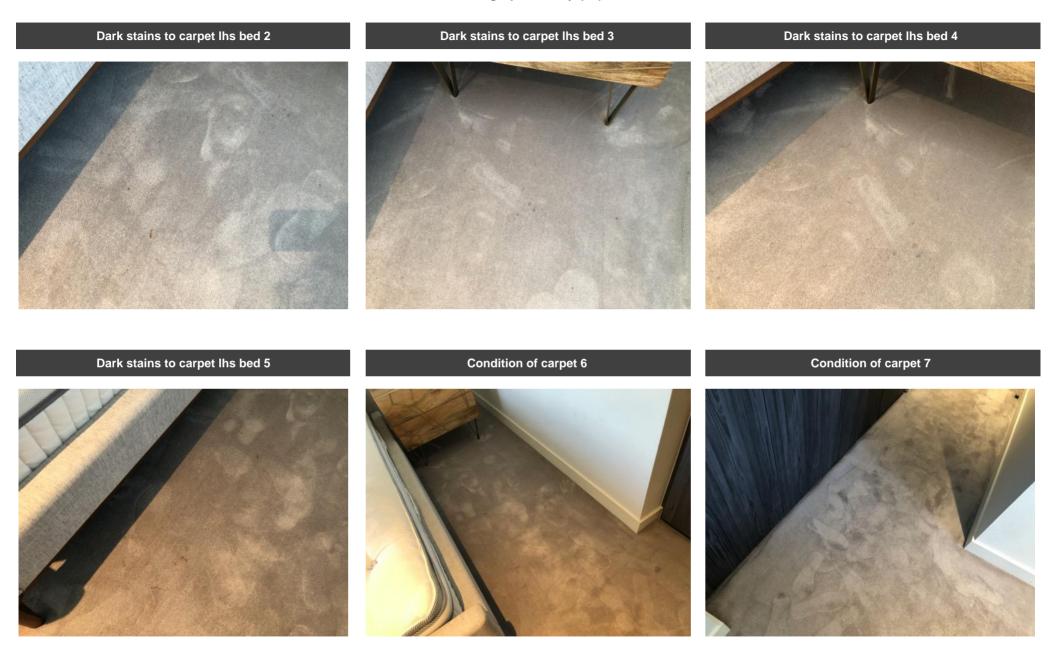

|                      |                                                                                              | Bedroom one                                                                                                                                                                                                                                                                                                                                                                                                                          |                        |          |
|----------------------|----------------------------------------------------------------------------------------------|--------------------------------------------------------------------------------------------------------------------------------------------------------------------------------------------------------------------------------------------------------------------------------------------------------------------------------------------------------------------------------------------------------------------------------------|------------------------|----------|
| Item                 | Quantity and description                                                                     | Condition at inventory/check-in                                                                                                                                                                                                                                                                                                                                                                                                      | Condition at check-out | Comments |
| Cleanliness          | N/A.                                                                                         | Professionally cleaned with some omissions.                                                                                                                                                                                                                                                                                                                                                                                          |                        |          |
| Ceiling              | Plaster painted white.  2 x white plastic circular fittings.  1 x white plastic vent outlet. | Good condition. Dust throughout edges of air vent and also to ceiling around air vent.                                                                                                                                                                                                                                                                                                                                               |                        |          |
| Walls                | Plaster painted white.  1 x white metal air conditioning panel.                              | Occasional very light scuff marks at mid to low levels, slightly heavier rhs of wardrobe at mid level.                                                                                                                                                                                                                                                                                                                               |                        |          |
| Skirting             | Wood painted white.                                                                          | Occasional light scuff marks throughout with a few very light angle chips seen in places.                                                                                                                                                                                                                                                                                                                                            |                        |          |
| Flooring             | Grey carpet.  2 x brushed steel and black rubber doorstops.                                  | Moderate stains lhs of bed in front of bedside table with further light stains lhs of left bedside table near skirting. Several spot marks in front of en-suite entry, also around bed frame in the same area. Further spot marks rhs of bed, slightly heavier in front of rhs bedside table. Further marks rhs in front of wardrobe. Green staining around skirting board lhs approaching entry with further spot marks upon entry. |                        |          |
| Lighting             | 3 x ceiling mounted spotlights.                                                              | Good working condition.                                                                                                                                                                                                                                                                                                                                                                                                              |                        |          |
| Switches and sockets | Brushed steel and black plastic.                                                             | Good overall condition.                                                                                                                                                                                                                                                                                                                                                                                                              |                        |          |
| Door and frame       | Wood painted white with brushed steel handles.                                               | Light scuffs and grubby marks throughout mid to low levels.                                                                                                                                                                                                                                                                                                                                                                          |                        |          |
| Balcony door         | 1 x double glazed pane, black UPVC frame, brushed chrome handle lock.                        | Good overall condition.                                                                                                                                                                                                                                                                                                                                                                                                              |                        |          |
| Curtains/blinds      | Brown fabric roller blind with chrome beaded pull cord and clear plastic wall mounted cleat. | Good overall condition.                                                                                                                                                                                                                                                                                                                                                                                                              |                        |          |
| Bed                  | Double light grey fabric bed frame and headboard with mid wood feet. White mattress.         | Fire label seen to mattress. 2 x dark spot stains to rhs bed frame approaching headboard. Further light spot marks to lhs bed frame approaching headboard. Further light usage marks seen.                                                                                                                                                                                                                                           |                        |          |

#### Photograph Gallery (12)

Brown staining to carpet around lhs bedside table 1

Brown staining to carpet around Ihs bedside table 2

Brown staining to carpet around lhs bedside table 3

Bleached marks to carpet lhs of left bedside table

Condition of carpet 1

Condition of carpet 2