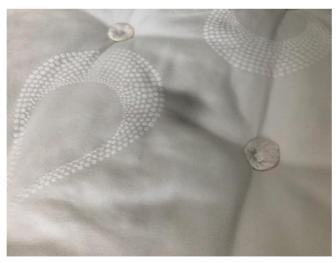

|                      |                                                                                              | Bedroom one                                                                                                                                                                                                                                                                                                                                                                                                                          |                        |          |
|----------------------|----------------------------------------------------------------------------------------------|--------------------------------------------------------------------------------------------------------------------------------------------------------------------------------------------------------------------------------------------------------------------------------------------------------------------------------------------------------------------------------------------------------------------------------------|------------------------|----------|
| Item                 | Quantity and description                                                                     | Condition at inventory/check-in                                                                                                                                                                                                                                                                                                                                                                                                      | Condition at check-out | Comments |
| Cleanliness          | N/A.                                                                                         | Professionally cleaned with some omissions.                                                                                                                                                                                                                                                                                                                                                                                          |                        |          |
| Ceiling              | Plaster painted white.  2 x white plastic circular fittings.  1 x white plastic vent outlet. | Good condition. Dust throughout edges of air vent and also to ceiling around air vent.                                                                                                                                                                                                                                                                                                                                               |                        |          |
| Walls                | Plaster painted white.  1 x white metal air conditioning panel.                              | Occasional very light scuff marks at mid to low levels, slightly heavier rhs of wardrobe at mid level.                                                                                                                                                                                                                                                                                                                               |                        |          |
| Skirting             | Wood painted white.                                                                          | Occasional light scuff marks throughout with a few very light angle chips seen in places.                                                                                                                                                                                                                                                                                                                                            |                        |          |
| Flooring             | Grey carpet.  2 x brushed steel and black rubber doorstops.                                  | Moderate stains lhs of bed in front of bedside table with further light stains lhs of left bedside table near skirting. Several spot marks in front of en-suite entry, also around bed frame in the same area. Further spot marks rhs of bed, slightly heavier in front of rhs bedside table. Further marks rhs in front of wardrobe. Green staining around skirting board lhs approaching entry with further spot marks upon entry. |                        |          |
| Lighting             | 3 x ceiling mounted spotlights.                                                              | Good working condition.                                                                                                                                                                                                                                                                                                                                                                                                              |                        |          |
| Switches and sockets | Brushed steel and black plastic.                                                             | Good overall condition.                                                                                                                                                                                                                                                                                                                                                                                                              |                        |          |
| Door and frame       | Wood painted white with brushed steel handles.                                               | Light scuffs and grubby marks throughout mid to low levels.                                                                                                                                                                                                                                                                                                                                                                          |                        |          |
| Balcony door         | 1 x double glazed pane, black UPVC frame, brushed chrome handle lock.                        | Good overall condition.                                                                                                                                                                                                                                                                                                                                                                                                              |                        |          |
| Curtains/blinds      | Brown fabric roller blind with chrome beaded pull cord and clear plastic wall mounted cleat. | Good overall condition.                                                                                                                                                                                                                                                                                                                                                                                                              |                        |          |
| Bed                  | Double light grey fabric bed frame and headboard with mid wood feet. White mattress.         | Fire label seen to mattress. 2 x dark spot stains to rhs bed frame approaching headboard. Further light spot marks to lhs bed frame approaching headboard. Further light usage marks seen.                                                                                                                                                                                                                                           |                        |          |