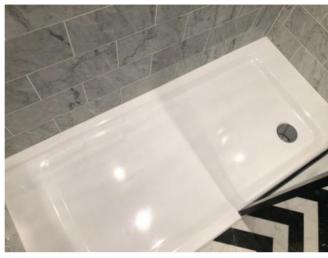

| Bathtub     | White stone resin with white plug, brushed steel mixer tap and handheld showerhead.                                                                                                                   | Very light water marks to fittings.                              |  |
|-------------|-------------------------------------------------------------------------------------------------------------------------------------------------------------------------------------------------------|------------------------------------------------------------------|--|
| Toilet area | 2 x fluted glass panes, 1 x opening door, black metal frame, black metal handle.                                                                                                                      | Good condition.                                                  |  |
|             | White ceramic toilet with white wood seat and lid, brushed steel double flusher plate.                                                                                                                | Very light tarnishing to flusher plate.                          |  |
|             | Brushed steel wall mounted toilet roll holder.                                                                                                                                                        | Light scratches seen.                                            |  |
|             | Black plastic toilet brush and holder.                                                                                                                                                                | Good condition.                                                  |  |
| Shower area | 2 x fluted glass panes, 1 x opening door, black metal frame, black metal handle.                                                                                                                      | Light to moderate paint chipping to low level of exterior frame. |  |
|             | White ceramic shower tray with chrome plug, wall mounted brushed steel mixer tap, brushed steel handheld showerhead with shower hose and wall fitting and wall mounted brushed steel rain showerhead. | Light water marks to chrome fittings.                            |  |
|             | 1 x white metal shower tidy stuck to the wall.                                                                                                                                                        | Good condition.                                                  |  |

#### Photograph Gallery (19)

Condition of shower area 3

Orange mark to sealant around shower door frame rhs

Limescale marking to floor around shower and toilet area

Condition of toilet area

**Condition of toilet** 