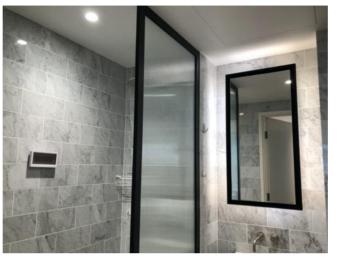

#### Photograph Gallery (17)

Condition of mattress

Spot stains to lhs bed frame 1

Spot stains to lhs bed frame 2

Tarnishing to light switch

|                  | En-suite bathroom                                                                                                                            |                                                                                                                                                                                                                                                                                                                                                                  |                        |          |  |
|------------------|----------------------------------------------------------------------------------------------------------------------------------------------|------------------------------------------------------------------------------------------------------------------------------------------------------------------------------------------------------------------------------------------------------------------------------------------------------------------------------------------------------------------|------------------------|----------|--|
| Item             | Quantity and description                                                                                                                     | Condition at inventory/check-in                                                                                                                                                                                                                                                                                                                                  | Condition at check-out | Comments |  |
| Cleanliness      | N/A.                                                                                                                                         | Professionally cleaned with some omissions.                                                                                                                                                                                                                                                                                                                      |                        |          |  |
| Ceiling          | Plaster painted white.  1 x white plastic circular fitting.  1 x white plastic vent outlet.                                                  | Good condition. Hairline crack in shower area on rhs. Light grubby spot marks seen.                                                                                                                                                                                                                                                                              |                        |          |  |
| Walls            | White/grey marble effect tiles with white grout.                                                                                             | Good condition.                                                                                                                                                                                                                                                                                                                                                  |                        |          |  |
| Flooring         | Black and white marble chevron pattern.                                                                                                      | Good overall condition. Light patchy limescale marking around edges between shower and toilet area. A few very light patchy discoloured spot stains approaching entry rhs. light hairline cracks rhs of bathtub and lhs of hand basin. Light patchy limescale marking around bath floor mounted mixer tap. Light patchy stains below hand basin lhs around edge. |                        |          |  |
| Lighting         | 4 x ceiling mounted spotlights.                                                                                                              | Good working condition.                                                                                                                                                                                                                                                                                                                                          |                        |          |  |
| Heating          | <ul><li>1 x black metal heated towel rail with end caps in place.</li><li>2 x further wall mounted black metal heated towel rails.</li></ul> | Good condition.  Good condition.                                                                                                                                                                                                                                                                                                                                 |                        |          |  |
| Door and frame   | Wood painted white with brushed steel handle and twist lock.                                                                                 | Light doorstop mark to exterior door. Light scuff mark to exterior frame on lhs at low level with cracking at mid level around lock fitting exterior view.                                                                                                                                                                                                       |                        |          |  |
| Windows          | 1 x double glazed pane, black UPVC frames, brushed chrome handle lock.                                                                       | Light water marks to window sill in front of handle.                                                                                                                                                                                                                                                                                                             |                        |          |  |
| Curtains/blinds  | Built-in black fabric pull blind.                                                                                                            | Good condition.                                                                                                                                                                                                                                                                                                                                                  |                        |          |  |
| Hand basin       | White ceramic hand basin with brushed steel plug and wall mounted mixer tap.                                                                 | Very light water marks to fittings.                                                                                                                                                                                                                                                                                                                              |                        |          |  |
| Medicine cabinet | Mirrored door with black metal frame.  Contents include: 3 x glass shelves. 1 x brushed steel and black plastic double shaver socket.        | Light patchy marks to interior, in need of further light clean. Very slight silvering to edges of mirrored door.                                                                                                                                                                                                                                                 |                        |          |  |

## Photograph Gallery (18)

En-suite bathroom (angle 1)

En-suite bathroom (angle 3)

En-suite bathroom (angle 4)

Condition of shower area 1

Condition of shower area 2