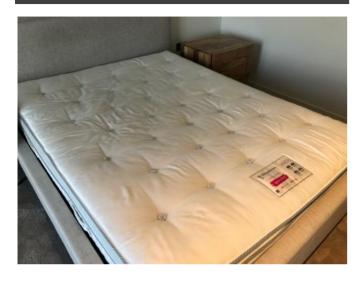

|                      |                                                                                              | Bedroom one                                                                                                                                                                                                                                                                                                                                                                                                                          |                        |          |
|----------------------|----------------------------------------------------------------------------------------------|--------------------------------------------------------------------------------------------------------------------------------------------------------------------------------------------------------------------------------------------------------------------------------------------------------------------------------------------------------------------------------------------------------------------------------------|------------------------|----------|
| Item                 | Quantity and description                                                                     | Condition at inventory/check-in                                                                                                                                                                                                                                                                                                                                                                                                      | Condition at check-out | Comments |
| Cleanliness          | N/A.                                                                                         | Professionally cleaned with some omissions.                                                                                                                                                                                                                                                                                                                                                                                          |                        |          |
| Ceiling              | Plaster painted white.  2 x white plastic circular fittings.  1 x white plastic vent outlet. | Good condition. Dust throughout edges of air vent and also to ceiling around air vent.                                                                                                                                                                                                                                                                                                                                               |                        |          |
| Walls                | Plaster painted white.  1 x white metal air conditioning panel.                              | Occasional very light scuff marks at mid to low levels, slightly heavier rhs of wardrobe at mid level.                                                                                                                                                                                                                                                                                                                               |                        |          |
| Skirting             | Wood painted white.                                                                          | Occasional light scuff marks throughout with a few very light angle chips seen in places.                                                                                                                                                                                                                                                                                                                                            |                        |          |
| Flooring             | Grey carpet.  2 x brushed steel and black rubber doorstops.                                  | Moderate stains lhs of bed in front of bedside table with further light stains lhs of left bedside table near skirting. Several spot marks in front of en-suite entry, also around bed frame in the same area. Further spot marks rhs of bed, slightly heavier in front of rhs bedside table. Further marks rhs in front of wardrobe. Green staining around skirting board lhs approaching entry with further spot marks upon entry. |                        |          |
| Lighting             | 3 x ceiling mounted spotlights.                                                              | Good working condition.                                                                                                                                                                                                                                                                                                                                                                                                              |                        |          |
| Switches and sockets | Brushed steel and black plastic.                                                             | Good overall condition.                                                                                                                                                                                                                                                                                                                                                                                                              |                        |          |
| Door and frame       | Wood painted white with brushed steel handles.                                               | Light scuffs and grubby marks throughout mid to low levels.                                                                                                                                                                                                                                                                                                                                                                          |                        |          |
| Balcony door         | 1 x double glazed pane, black UPVC frame, brushed chrome handle lock.                        | Good overall condition.                                                                                                                                                                                                                                                                                                                                                                                                              |                        |          |
| Curtains/blinds      | Brown fabric roller blind with chrome beaded pull cord and clear plastic wall mounted cleat. | Good overall condition.                                                                                                                                                                                                                                                                                                                                                                                                              |                        |          |
| Bed                  | Double light grey fabric bed frame and headboard with mid wood feet. White mattress.         | Fire label seen to mattress. 2 x dark spot stains to rhs bed frame approaching headboard. Further light spot marks to lhs bed frame approaching headboard. Further light usage marks seen.                                                                                                                                                                                                                                           |                        |          |

#### Photograph Gallery (17)

Condition of mattress

Spot stains to lhs bed frame 1

Spot stains to lhs bed frame 2

Tarnishing to light switch

|                  | En-suite bathroom                                                                                                                            |                                                                                                                                                                                                                                                                                                                                                                  |                        |          |  |
|------------------|----------------------------------------------------------------------------------------------------------------------------------------------|------------------------------------------------------------------------------------------------------------------------------------------------------------------------------------------------------------------------------------------------------------------------------------------------------------------------------------------------------------------|------------------------|----------|--|
| Item             | Quantity and description                                                                                                                     | Condition at inventory/check-in                                                                                                                                                                                                                                                                                                                                  | Condition at check-out | Comments |  |
| Cleanliness      | N/A.                                                                                                                                         | Professionally cleaned with some omissions.                                                                                                                                                                                                                                                                                                                      |                        |          |  |
| Ceiling          | Plaster painted white.  1 x white plastic circular fitting.  1 x white plastic vent outlet.                                                  | Good condition. Hairline crack in shower area on rhs. Light grubby spot marks seen.                                                                                                                                                                                                                                                                              |                        |          |  |
| Walls            | White/grey marble effect tiles with white grout.                                                                                             | Good condition.                                                                                                                                                                                                                                                                                                                                                  |                        |          |  |
| Flooring         | Black and white marble chevron pattern.                                                                                                      | Good overall condition. Light patchy limescale marking around edges between shower and toilet area. A few very light patchy discoloured spot stains approaching entry rhs. light hairline cracks rhs of bathtub and lhs of hand basin. Light patchy limescale marking around bath floor mounted mixer tap. Light patchy stains below hand basin lhs around edge. |                        |          |  |
| Lighting         | 4 x ceiling mounted spotlights.                                                                                                              | Good working condition.                                                                                                                                                                                                                                                                                                                                          |                        |          |  |
| Heating          | <ul><li>1 x black metal heated towel rail with end caps in place.</li><li>2 x further wall mounted black metal heated towel rails.</li></ul> | Good condition.  Good condition.                                                                                                                                                                                                                                                                                                                                 |                        |          |  |
| Door and frame   | Wood painted white with brushed steel handle and twist lock.                                                                                 | Light doorstop mark to exterior door. Light scuff mark to exterior frame on lhs at low level with cracking at mid level around lock fitting exterior view.                                                                                                                                                                                                       |                        |          |  |
| Windows          | 1 x double glazed pane, black UPVC frames, brushed chrome handle lock.                                                                       | Light water marks to window sill in front of handle.                                                                                                                                                                                                                                                                                                             |                        |          |  |
| Curtains/blinds  | Built-in black fabric pull blind.                                                                                                            | Good condition.                                                                                                                                                                                                                                                                                                                                                  |                        |          |  |
| Hand basin       | White ceramic hand basin with brushed steel plug and wall mounted mixer tap.                                                                 | Very light water marks to fittings.                                                                                                                                                                                                                                                                                                                              |                        |          |  |
| Medicine cabinet | Mirrored door with black metal frame.  Contents include: 3 x glass shelves. 1 x brushed steel and black plastic double shaver socket.        | Light patchy marks to interior, in need of further light clean. Very slight silvering to edges of mirrored door.                                                                                                                                                                                                                                                 |                        |          |  |