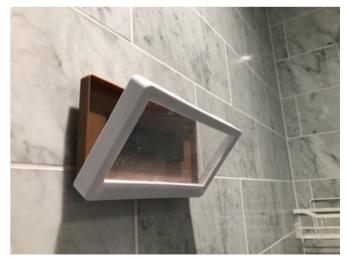

| Bathtub     | White stone resin with white plug, brushed steel mixer tap and handheld showerhead.                                                                                                                   | Very light water marks to fittings.                              |  |
|-------------|-------------------------------------------------------------------------------------------------------------------------------------------------------------------------------------------------------|------------------------------------------------------------------|--|
| Toilet area | 2 x fluted glass panes, 1 x opening door, black metal frame, black metal handle.                                                                                                                      | Good condition.                                                  |  |
|             | White ceramic toilet with white wood seat and lid, brushed steel double flusher plate.                                                                                                                | Very light tarnishing to flusher plate.                          |  |
|             | Brushed steel wall mounted toilet roll holder.                                                                                                                                                        | Light scratches seen.                                            |  |
|             | Black plastic toilet brush and holder.                                                                                                                                                                | Good condition.                                                  |  |
| Shower area | 2 x fluted glass panes, 1 x opening door, black metal frame, black metal handle.                                                                                                                      | Light to moderate paint chipping to low level of exterior frame. |  |
|             | White ceramic shower tray with chrome plug, wall mounted brushed steel mixer tap, brushed steel handheld showerhead with shower hose and wall fitting and wall mounted brushed steel rain showerhead. | Light water marks to chrome fittings.                            |  |
|             | 1 x white metal shower tidy stuck to the wall.                                                                                                                                                        | Good condition.                                                  |  |

#### Photograph Gallery (19)

Condition of shower area 3

Orange mark to sealant around shower door frame rhs

Limescale marking to floor around shower and toilet area

Condition of toilet area

**Condition of toilet** 