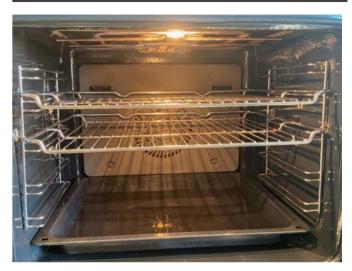

| Extractor unit | 1 x ceiling mounted brushed stainless steel (Franke) unit h 2 x spotlights.                                                                                                                                                     | Good overall condition. Spotlights working.<br>Light tarnishing and smear marks throughout<br>chimney and to underside view.                                                              |  |
|----------------|---------------------------------------------------------------------------------------------------------------------------------------------------------------------------------------------------------------------------------|-------------------------------------------------------------------------------------------------------------------------------------------------------------------------------------------|--|
| Hob            | 1 x black ceramic (Siemens) electric plate with 4 x burner rings and touch display.                                                                                                                                             | Very light usage scratches throughout plate. In need of light clean.                                                                                                                      |  |
| Oven           | <ul> <li>1 x brushed chrome/black glass</li> <li>(Siemens) with digital display, brushed chrome effect door handle and knobs.</li> <li>Contents include:</li> <li>2 x chrome shelves.</li> <li>1 x black metal tray.</li> </ul> | Good overall condition. In need of light clean.  Moderate residue marking to interior door edges and recesses.                                                                            |  |
| Wall units     | Black metal with sliding frosted glass doors.  Contents include: 1 x apartment handbook.                                                                                                                                        | Good condition. In need of light clean.                                                                                                                                                   |  |
| Base units     | Green gloss effect, grey laminate interiors.                                                                                                                                                                                    | Good overall condition. In need of light clean. Very light patchy drip stains and marks throughout plinth. Light to moderate orange drip stain to end of island area facing dining table. |  |
|                | Bronzed effect mirrored panels to facing painted walls.                                                                                                                                                                         | Good overall condition.                                                                                                                                                                   |  |
| Drawers        | Green gloss effect, grey laminate interiors and built-in drawers.                                                                                                                                                               | In need of light clean. Small chips to top edge of top drawer rhs of oven near centre.                                                                                                    |  |
| Dishwasher     | <ul><li>1 x stainless steel built-in (Siemens).</li><li>Contents include:</li><li>2 x grey plastic trays.</li><li>1 x grey plastic cutlery holder.</li></ul>                                                                    | In need of light clean. Some moderate brown discoloured staining to interior door.                                                                                                        |  |
| Further items  | 1 x under unit mounted black metal kitchen roll holder.                                                                                                                                                                         | Good condition.                                                                                                                                                                           |  |

## Photograph Gallery (5)

Condition of kitchen hob

Condition of kitchen oven 2

Light discoloured mark to worktop

Light white chips to worktop

Discoloured mark to island panel facing dining area