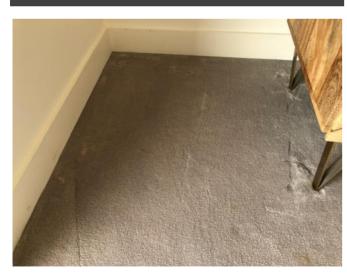

#### Photograph Gallery (12)

Brown staining to carpet around lhs bedside table 1

Brown staining to carpet around Ihs bedside table 2

Brown staining to carpet around lhs bedside table 3

Bleached marks to carpet lhs of left bedside table

Condition of carpet 1

Condition of carpet 2