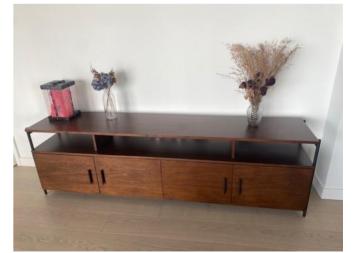

| Curtains/blinds | 2 x brown fabric lined curtains on white metal track.                                                                                          | Good overall condition. Some slight creasing throughout. Occasional light debris. Some light to moderate green spot stains/marks to lhs curtain lhs lower level. Occasional light spot stains and marks throughout lining of lhs curtain rhs mid level. |  |
|-----------------|------------------------------------------------------------------------------------------------------------------------------------------------|---------------------------------------------------------------------------------------------------------------------------------------------------------------------------------------------------------------------------------------------------------|--|
| Sofa            | 1 x large grey fabric L-shaped sofa with bronze effect feet.                                                                                   | Good overall condition. Very light usage wear throughout. Some light to moderate residue spot stains to top view of seat back lhs. Small burn hole/dent to top view of lhs arm near front edge.                                                         |  |
| Coffee table    | 1 x dark wood with glass top, brass supports and legs.                                                                                         | Good overall condition. Very light usage scratches throughout table top.                                                                                                                                                                                |  |
| Television unit | 1 x dark wood with 4 x matching doors, black metal handles.  Matching shelves to interior.                                                     | Good overall condition. Lhs doors slightly out of alignment with each other. Occasional very light usage marks/chips throughout top view rhs and lhs.                                                                                                   |  |
| Dining table    | 1 x white marble effect with bronze legs.                                                                                                      | Good overall condition. Some occasional light patchy stains and scuff marks throughout top view, slightly heavier around edges and to centre. Occasional light chips and scratches throughout legs. Legs in need of light clean.                        |  |
| Dining chairs   | <ul><li>4 x light purple fabric dining chairs with gold legs.</li><li>1 x further dark wood dining chair with grey fabric seat base.</li></ul> | Good overall condition. Occasional light usage wear throughout, slightly heavier to 1 x seat base and to 1 x seat back.  Frame broken, detached to rear view with masking tape around edges.                                                            |  |
| Smoke alarm     | 1 x white plastic ceiling mounted smoke alarm.                                                                                                 | Tested and working. Green light seen.                                                                                                                                                                                                                   |  |
| Further items   | <ul><li>2 x small glass vases with faux flowersin.</li><li>1 x clear/black cardboard box with plastic rose display to interior.</li></ul>      | Good overall condition.                                                                                                                                                                                                                                 |  |
|                 |                                                                                                                                                |                                                                                                                                                                                                                                                         |  |