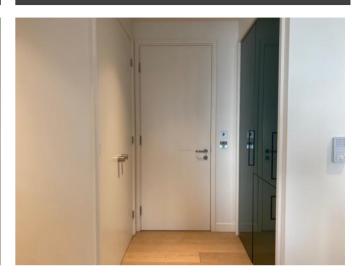

| Entrance and hallway |                                                                                                                                                                                                                                                         |                                                                                                                                                                                                                                                                                                                                                                                  |                        |          |
|----------------------|---------------------------------------------------------------------------------------------------------------------------------------------------------------------------------------------------------------------------------------------------------|----------------------------------------------------------------------------------------------------------------------------------------------------------------------------------------------------------------------------------------------------------------------------------------------------------------------------------------------------------------------------------|------------------------|----------|
| Item                 | Quantity and description                                                                                                                                                                                                                                | Condition at inventory/check-in                                                                                                                                                                                                                                                                                                                                                  | Condition at check-out | Comments |
| Cleanliness          | N/A.                                                                                                                                                                                                                                                    | Professionally cleaned with some omissions.                                                                                                                                                                                                                                                                                                                                      |                        |          |
| Ceiling              | Plaster painted white.  2 x white plastic disc fittings.                                                                                                                                                                                                | Good overall condition.                                                                                                                                                                                                                                                                                                                                                          |                        |          |
|                      | 1 x white plastic vent outlet.                                                                                                                                                                                                                          | Moderate dust residue throughout edges.                                                                                                                                                                                                                                                                                                                                          |                        |          |
| Walls                | Plaster painted white.                                                                                                                                                                                                                                  | Good overall condition. Occasional very light surface scuffs and rub marks throughout. Slightly heavier patchy marks rhs of entry above light switch. Light patchy paintwork/slightly heavier scuffs approaching bedrooms rhs. Further light scuffs approaching entry lhs with some drip stains at low level.                                                                    |                        |          |
| Skirting             | Wood painted white.                                                                                                                                                                                                                                     | Good overall condition. Occasional light scuffs and angle marks throughout. Moderate water damage and cracking to either side of utility cupboard. Slightly heavier chipping approaching entry below entry system.                                                                                                                                                               |                        |          |
| Flooring             | Light wood floorboards.                                                                                                                                                                                                                                 | Light usage scuffs and scratches in places, slightly heavier upon entry. Slight gapping to board in front of utility cupboard. Small filled chip/imperfection immediately upon entry. Further small filled chip/imperfection approaching bedrooms.                                                                                                                               |                        |          |
| Lighting             | 3 x ceiling mounted spotlights.                                                                                                                                                                                                                         | Good working condition.                                                                                                                                                                                                                                                                                                                                                          |                        |          |
| Switches and sockets | Brushed chrome and black plastic.                                                                                                                                                                                                                       | Good condition. In need of light clean. Light tarnish marks throughout rhs edge of double socket lhs of entry.                                                                                                                                                                                                                                                                   |                        |          |
| Front door and frame | Wood painted grey to exterior/white to interior door with matching frame, 1 x brushed chrome cylinder lock, brushed chrome handles, 1 x brushed chrome chain lock with door keep, 1 x brushed chrome spyhole, 1 x brushed chrome door closer mechanism. | Good overall condition. Light to moderate angle chip to exterior lhs frame lower level with some further light chips above. Some light to moderate scuff lines to exterior door with occasional chips above mid to low level. Some light scuffing at shoulder level and to lower rhs corner. Further light scuffs to interior door around fittings and to lower lhs corner. Some |                        |          |

|                    |                                                                                                                                                                                                                                                                                                                                                                                                                                                                                                                                                                                                                                                                                                                                                                                                                                          | light to moderate chips, scuffs and scratches to interior lhs frame mid to low level, with light scuff at high level.                                                                                                                                                                                                                                               |  |
|--------------------|------------------------------------------------------------------------------------------------------------------------------------------------------------------------------------------------------------------------------------------------------------------------------------------------------------------------------------------------------------------------------------------------------------------------------------------------------------------------------------------------------------------------------------------------------------------------------------------------------------------------------------------------------------------------------------------------------------------------------------------------------------------------------------------------------------------------------------------|---------------------------------------------------------------------------------------------------------------------------------------------------------------------------------------------------------------------------------------------------------------------------------------------------------------------------------------------------------------------|--|
| Entry phone        | 1 x grey/white plastic wall mounted (Comelit).                                                                                                                                                                                                                                                                                                                                                                                                                                                                                                                                                                                                                                                                                                                                                                                           | Good condition.                                                                                                                                                                                                                                                                                                                                                     |  |
| Thermostat control | 1 x white plastic wall mounted with digital display.                                                                                                                                                                                                                                                                                                                                                                                                                                                                                                                                                                                                                                                                                                                                                                                     | Good condition.                                                                                                                                                                                                                                                                                                                                                     |  |
| Utility cupboard   | 2 x wood painted white doors with matching frame, brushed chrome handles.  Contents include: Plaster painted white ceiling. Plaster painted white walls Wood painted white skirting. 1 x ceiling mounted spotlight. Grey lino flooring. 1 x white plastic (Siemens) washer dryer with digital display, chrome effect buttons/knobs and brushed chrome door. 1 x large (Vent-Axia) air filtration unit. 1 x black foam covered (Danfoss) unit with white plastic electric meter to front panel. Various white plastic switches and sockets. 1 x white plastic digital meter display. 1 x white plastic water meter. 1 x white plastic (Hyperoptic) internet router. 1 x white plastic wall mounted (BT Openreach) router. 1 x further black/white plastic wall mounted smart meter reader. 1 x grey/orange dustpan with extendable brush. | All in fair to good condition. Washer dryer in good condition. Light water damage and cracking to door exterior frame low level. Moderate to heavy white limescale staining and rust marking to floor. Moderate to heavy water damage, staining and cracking to rhs wall low level and throughout top edge of skirting on rhs wall. Spotlight in working condition. |  |
| Fridge/freezer     | 1 x double white plastic (Siemens) built-in.                                                                                                                                                                                                                                                                                                                                                                                                                                                                                                                                                                                                                                                                                                                                                                                             | Good overall condition. In need of very light clean. Freezer in need of slight defrosting.                                                                                                                                                                                                                                                                          |  |