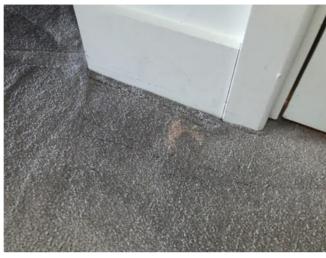

|                      |                                                                                              | Bedroom one                                                                                                                                                                                                                                                                                                                                                                                                                          |                        |          |
|----------------------|----------------------------------------------------------------------------------------------|--------------------------------------------------------------------------------------------------------------------------------------------------------------------------------------------------------------------------------------------------------------------------------------------------------------------------------------------------------------------------------------------------------------------------------------|------------------------|----------|
| Item                 | Quantity and description                                                                     | Condition at inventory/check-in                                                                                                                                                                                                                                                                                                                                                                                                      | Condition at check-out | Comments |
| Cleanliness          | N/A.                                                                                         | Professionally cleaned with some omissions.                                                                                                                                                                                                                                                                                                                                                                                          |                        |          |
| Ceiling              | Plaster painted white.  2 x white plastic circular fittings.  1 x white plastic vent outlet. | Good condition. Dust throughout edges of air vent and also to ceiling around air vent.                                                                                                                                                                                                                                                                                                                                               |                        |          |
| Walls                | Plaster painted white.  1 x white metal air conditioning panel.                              | Occasional very light scuff marks at mid to low levels, slightly heavier rhs of wardrobe at mid level.                                                                                                                                                                                                                                                                                                                               |                        |          |
| Skirting             | Wood painted white.                                                                          | Occasional light scuff marks throughout with a few very light angle chips seen in places.                                                                                                                                                                                                                                                                                                                                            |                        |          |
| Flooring             | Grey carpet.  2 x brushed steel and black rubber doorstops.                                  | Moderate stains lhs of bed in front of bedside table with further light stains lhs of left bedside table near skirting. Several spot marks in front of en-suite entry, also around bed frame in the same area. Further spot marks rhs of bed, slightly heavier in front of rhs bedside table. Further marks rhs in front of wardrobe. Green staining around skirting board lhs approaching entry with further spot marks upon entry. |                        |          |
| Lighting             | 3 x ceiling mounted spotlights.                                                              | Good working condition.                                                                                                                                                                                                                                                                                                                                                                                                              |                        |          |
| Switches and sockets | Brushed steel and black plastic.                                                             | Good overall condition.                                                                                                                                                                                                                                                                                                                                                                                                              |                        |          |
| Door and frame       | Wood painted white with brushed steel handles.                                               | Light scuffs and grubby marks throughout mid to low levels.                                                                                                                                                                                                                                                                                                                                                                          |                        |          |
| Balcony door         | 1 x double glazed pane, black UPVC frame, brushed chrome handle lock.                        | Good overall condition.                                                                                                                                                                                                                                                                                                                                                                                                              |                        |          |
| Curtains/blinds      | Brown fabric roller blind with chrome beaded pull cord and clear plastic wall mounted cleat. | Good overall condition.                                                                                                                                                                                                                                                                                                                                                                                                              |                        |          |
| Bed                  | Double light grey fabric bed frame and headboard with mid wood feet. White mattress.         | Fire label seen to mattress. 2 x dark spot stains to rhs bed frame approaching headboard. Further light spot marks to lhs bed frame approaching headboard. Further light usage marks seen.                                                                                                                                                                                                                                           |                        |          |

#### Photograph Gallery (12)

Brown staining to carpet around lhs bedside table 1

Brown staining to carpet around Ihs bedside table 2

Brown staining to carpet around lhs bedside table 3

Bleached marks to carpet lhs of left bedside table