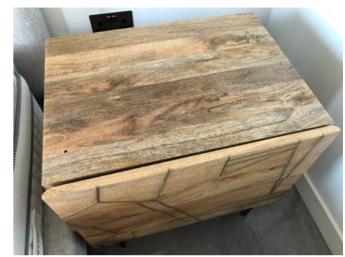

| Built-in wardrobe  | 4 x dark wood laminate doors with black metal handles.                                                                                                                   | Very small chip to exterior middle rhs door at mid level.                                                                    |  |
|--------------------|--------------------------------------------------------------------------------------------------------------------------------------------------------------------------|------------------------------------------------------------------------------------------------------------------------------|--|
|                    | Lhs unit contains: 2 x shelves. LED strip light to underside view of bottom shelf. 1 x chrome hanging rail.                                                              | Light in good working condition.                                                                                             |  |
|                    | Rhs unit contains: 6 x cubby holes. 1 x LED strip light to underside view of bottom left hand cubby hole. 4 x drawers with black metal handles. 1 x chrome hanging rail. | Light in good working condition.                                                                                             |  |
| Bedside tables     | 2 x light wood, each with 2 x drawers with brass inlay and brass legs.                                                                                                   | Small black residue spot mark to top view of rhs unit near front left hand corner. Further light usage marks/scratches seen. |  |
| Thermostat control | 1 x wall mounted white plastic digital thermostat control.                                                                                                               | Display blank.                                                                                                               |  |
| Smoke alarm        | 1 x ceiling mounted white plastic smoke alarm.                                                                                                                           | Tested and working. Green light seen.                                                                                        |  |

#### Photograph Gallery (16)

Content of built-in wardrobe 3

Condition of rhs bedside table

Black spot stain/scratches to top view of bedside table

Condition of lhs bedside table 1

Condition of Ihs bedside table 2