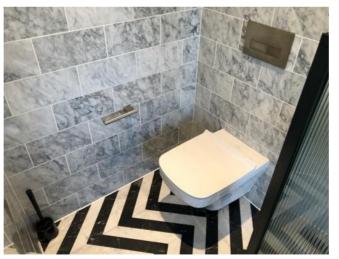

| Bathtub     | White stone resin with white plug, brushed steel mixer tap and handheld showerhead.                                                                                                                   | Very light water marks to fittings.                              |  |
|-------------|-------------------------------------------------------------------------------------------------------------------------------------------------------------------------------------------------------|------------------------------------------------------------------|--|
| Toilet area | 2 x fluted glass panes, 1 x opening door, black metal frame, black metal handle.                                                                                                                      | Good condition.                                                  |  |
|             | White ceramic toilet with white wood seat and lid, brushed steel double flusher plate.                                                                                                                | Very light tarnishing to flusher plate.                          |  |
|             | Brushed steel wall mounted toilet roll holder.                                                                                                                                                        | Light scratches seen.                                            |  |
|             | Black plastic toilet brush and holder.                                                                                                                                                                | Good condition.                                                  |  |
| Shower area | 2 x fluted glass panes, 1 x opening door, black metal frame, black metal handle.                                                                                                                      | Light to moderate paint chipping to low level of exterior frame. |  |
|             | White ceramic shower tray with chrome plug, wall mounted brushed steel mixer tap, brushed steel handheld showerhead with shower hose and wall fitting and wall mounted brushed steel rain showerhead. | Light water marks to chrome fittings.                            |  |
|             | 1 x white metal shower tidy stuck to the wall.                                                                                                                                                        | Good condition.                                                  |  |

#### Photograph Gallery (19)

Condition of shower area 3

Orange mark to sealant around shower door frame rhs

Limescale marking to floor around shower and toilet area

Condition of toilet area

**Condition of toilet** 