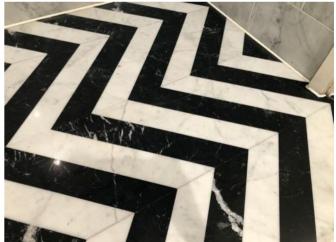

#### Photograph Gallery (17)

Condition of mattress

Spot stains to lhs bed frame 1

Spot stains to lhs bed frame 2

Tarnishing to light switch

|                  | En-suite bathroom                                                                                                                            |                                                                                                                                                                                                                                                                                                                                                                  |                        |          |  |
|------------------|----------------------------------------------------------------------------------------------------------------------------------------------|------------------------------------------------------------------------------------------------------------------------------------------------------------------------------------------------------------------------------------------------------------------------------------------------------------------------------------------------------------------|------------------------|----------|--|
| Item             | Quantity and description                                                                                                                     | Condition at inventory/check-in                                                                                                                                                                                                                                                                                                                                  | Condition at check-out | Comments |  |
| Cleanliness      | N/A.                                                                                                                                         | Professionally cleaned with some omissions.                                                                                                                                                                                                                                                                                                                      |                        |          |  |
| Ceiling          | Plaster painted white.  1 x white plastic circular fitting.  1 x white plastic vent outlet.                                                  | Good condition. Hairline crack in shower area on rhs. Light grubby spot marks seen.                                                                                                                                                                                                                                                                              |                        |          |  |
| Walls            | White/grey marble effect tiles with white grout.                                                                                             | Good condition.                                                                                                                                                                                                                                                                                                                                                  |                        |          |  |
| Flooring         | Black and white marble chevron pattern.                                                                                                      | Good overall condition. Light patchy limescale marking around edges between shower and toilet area. A few very light patchy discoloured spot stains approaching entry rhs. light hairline cracks rhs of bathtub and lhs of hand basin. Light patchy limescale marking around bath floor mounted mixer tap. Light patchy stains below hand basin lhs around edge. |                        |          |  |
| Lighting         | 4 x ceiling mounted spotlights.                                                                                                              | Good working condition.                                                                                                                                                                                                                                                                                                                                          |                        |          |  |
| Heating          | <ul><li>1 x black metal heated towel rail with end caps in place.</li><li>2 x further wall mounted black metal heated towel rails.</li></ul> | Good condition.  Good condition.                                                                                                                                                                                                                                                                                                                                 |                        |          |  |
| Door and frame   | Wood painted white with brushed steel handle and twist lock.                                                                                 | Light doorstop mark to exterior door. Light scuff mark to exterior frame on lhs at low level with cracking at mid level around lock fitting exterior view.                                                                                                                                                                                                       |                        |          |  |
| Windows          | 1 x double glazed pane, black UPVC frames, brushed chrome handle lock.                                                                       | Light water marks to window sill in front of handle.                                                                                                                                                                                                                                                                                                             |                        |          |  |
| Curtains/blinds  | Built-in black fabric pull blind.                                                                                                            | Good condition.                                                                                                                                                                                                                                                                                                                                                  |                        |          |  |
| Hand basin       | White ceramic hand basin with brushed steel plug and wall mounted mixer tap.                                                                 | Very light water marks to fittings.                                                                                                                                                                                                                                                                                                                              |                        |          |  |
| Medicine cabinet | Mirrored door with black metal frame.  Contents include: 3 x glass shelves. 1 x brushed steel and black plastic double shaver socket.        | Light patchy marks to interior, in need of further light clean. Very slight silvering to edges of mirrored door.                                                                                                                                                                                                                                                 |                        |          |  |

#### Photograph Gallery (19)

Condition of shower area 3

Orange mark to sealant around shower door frame rhs

Limescale marking to floor around shower and toilet area

Condition of toilet area

**Condition of toilet** 