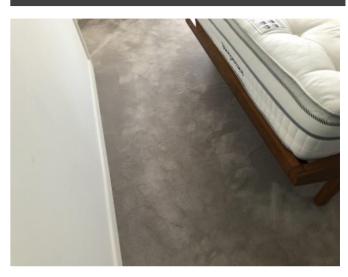

|                      |                                                                                              | Bedroom one                                                                                                                                                                                                                                                                                                                                                                                                                          |                        |          |
|----------------------|----------------------------------------------------------------------------------------------|--------------------------------------------------------------------------------------------------------------------------------------------------------------------------------------------------------------------------------------------------------------------------------------------------------------------------------------------------------------------------------------------------------------------------------------|------------------------|----------|
| Item                 | Quantity and description                                                                     | Condition at inventory/check-in                                                                                                                                                                                                                                                                                                                                                                                                      | Condition at check-out | Comments |
| Cleanliness          | N/A.                                                                                         | Professionally cleaned with some omissions.                                                                                                                                                                                                                                                                                                                                                                                          |                        |          |
| Ceiling              | Plaster painted white.  2 x white plastic circular fittings.  1 x white plastic vent outlet. | Good condition. Dust throughout edges of air vent and also to ceiling around air vent.                                                                                                                                                                                                                                                                                                                                               |                        |          |
| Walls                | Plaster painted white.  1 x white metal air conditioning panel.                              | Occasional very light scuff marks at mid to low levels, slightly heavier rhs of wardrobe at mid level.                                                                                                                                                                                                                                                                                                                               |                        |          |
| Skirting             | Wood painted white.                                                                          | Occasional light scuff marks throughout with a few very light angle chips seen in places.                                                                                                                                                                                                                                                                                                                                            |                        |          |
| Flooring             | Grey carpet.  2 x brushed steel and black rubber doorstops.                                  | Moderate stains lhs of bed in front of bedside table with further light stains lhs of left bedside table near skirting. Several spot marks in front of en-suite entry, also around bed frame in the same area. Further spot marks rhs of bed, slightly heavier in front of rhs bedside table. Further marks rhs in front of wardrobe. Green staining around skirting board lhs approaching entry with further spot marks upon entry. |                        |          |
| Lighting             | 3 x ceiling mounted spotlights.                                                              | Good working condition.                                                                                                                                                                                                                                                                                                                                                                                                              |                        |          |
| Switches and sockets | Brushed steel and black plastic.                                                             | Good overall condition.                                                                                                                                                                                                                                                                                                                                                                                                              |                        |          |
| Door and frame       | Wood painted white with brushed steel handles.                                               | Light scuffs and grubby marks throughout mid to low levels.                                                                                                                                                                                                                                                                                                                                                                          |                        |          |
| Balcony door         | 1 x double glazed pane, black UPVC frame, brushed chrome handle lock.                        | Good overall condition.                                                                                                                                                                                                                                                                                                                                                                                                              |                        |          |
| Curtains/blinds      | Brown fabric roller blind with chrome beaded pull cord and clear plastic wall mounted cleat. | Good overall condition.                                                                                                                                                                                                                                                                                                                                                                                                              |                        |          |
| Bed                  | Double light grey fabric bed frame and headboard with mid wood feet. White mattress.         | Fire label seen to mattress. 2 x dark spot stains to rhs bed frame approaching headboard. Further light spot marks to lhs bed frame approaching headboard. Further light usage marks seen.                                                                                                                                                                                                                                           |                        |          |