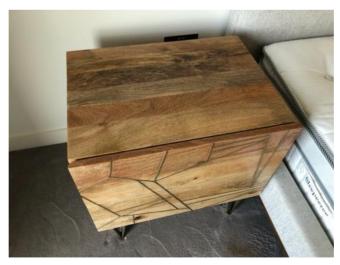

| Built-in wardrobe  | 4 x dark wood laminate doors with black metal handles.                                                                                                                   | Very small chip to exterior middle rhs door at mid level.                                                                    |  |
|--------------------|--------------------------------------------------------------------------------------------------------------------------------------------------------------------------|------------------------------------------------------------------------------------------------------------------------------|--|
|                    | Lhs unit contains: 2 x shelves. LED strip light to underside view of bottom shelf. 1 x chrome hanging rail.                                                              | Light in good working condition.                                                                                             |  |
|                    | Rhs unit contains: 6 x cubby holes. 1 x LED strip light to underside view of bottom left hand cubby hole. 4 x drawers with black metal handles. 1 x chrome hanging rail. | Light in good working condition.                                                                                             |  |
| Bedside tables     | 2 x light wood, each with 2 x drawers with brass inlay and brass legs.                                                                                                   | Small black residue spot mark to top view of rhs unit near front left hand corner. Further light usage marks/scratches seen. |  |
| Thermostat control | 1 x wall mounted white plastic digital thermostat control.                                                                                                               | Display blank.                                                                                                               |  |
| Smoke alarm        | 1 x ceiling mounted white plastic smoke alarm.                                                                                                                           | Tested and working. Green light seen.                                                                                        |  |

#### Photograph Gallery (16)

Content of built-in wardrobe 3

Condition of rhs bedside table

Black spot stain/scratches to top view of bedside table

Condition of lhs bedside table 1

Condition of Ihs bedside table 2