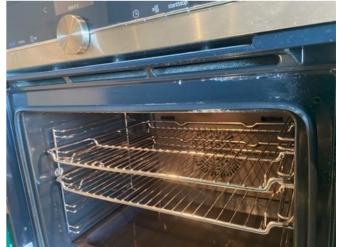

| Extractor unit | 1 x ceiling mounted brushed stainless steel (Franke) unit h 2 x spotlights.                                                                                                                                                     | Good overall condition. Spotlights working.<br>Light tarnishing and smear marks throughout<br>chimney and to underside view.                                                              |  |
|----------------|---------------------------------------------------------------------------------------------------------------------------------------------------------------------------------------------------------------------------------|-------------------------------------------------------------------------------------------------------------------------------------------------------------------------------------------|--|
| Hob            | 1 x black ceramic (Siemens) electric plate with 4 x burner rings and touch display.                                                                                                                                             | Very light usage scratches throughout plate. In need of light clean.                                                                                                                      |  |
| Oven           | <ul> <li>1 x brushed chrome/black glass</li> <li>(Siemens) with digital display, brushed chrome effect door handle and knobs.</li> <li>Contents include:</li> <li>2 x chrome shelves.</li> <li>1 x black metal tray.</li> </ul> | Good overall condition. In need of light clean.  Moderate residue marking to interior door edges and recesses.                                                                            |  |
| Wall units     | Black metal with sliding frosted glass doors.  Contents include: 1 x apartment handbook.                                                                                                                                        | Good condition. In need of light clean.                                                                                                                                                   |  |
| Base units     | Green gloss effect, grey laminate interiors.                                                                                                                                                                                    | Good overall condition. In need of light clean. Very light patchy drip stains and marks throughout plinth. Light to moderate orange drip stain to end of island area facing dining table. |  |
|                | Bronzed effect mirrored panels to facing painted walls.                                                                                                                                                                         | Good overall condition.                                                                                                                                                                   |  |
| Drawers        | Green gloss effect, grey laminate interiors and built-in drawers.                                                                                                                                                               | In need of light clean. Small chips to top edge of top drawer rhs of oven near centre.                                                                                                    |  |
| Dishwasher     | <ul><li>1 x stainless steel built-in (Siemens).</li><li>Contents include:</li><li>2 x grey plastic trays.</li><li>1 x grey plastic cutlery holder.</li></ul>                                                                    | In need of light clean. Some moderate brown discoloured staining to interior door.                                                                                                        |  |
| Further items  | 1 x under unit mounted black metal kitchen roll holder.                                                                                                                                                                         | Good condition.                                                                                                                                                                           |  |