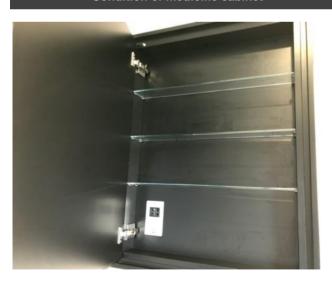

#### Photograph Gallery (17)

Condition of mattress

Spot stains to lhs bed frame 1

Spot stains to lhs bed frame 2

Tarnishing to light switch

|                  | En-suite bathroom                                                                                                                            |                                                                                                                                                                                                                                                                                                                                                                  |                        |          |  |
|------------------|----------------------------------------------------------------------------------------------------------------------------------------------|------------------------------------------------------------------------------------------------------------------------------------------------------------------------------------------------------------------------------------------------------------------------------------------------------------------------------------------------------------------|------------------------|----------|--|
| Item             | Quantity and description                                                                                                                     | Condition at inventory/check-in                                                                                                                                                                                                                                                                                                                                  | Condition at check-out | Comments |  |
| Cleanliness      | N/A.                                                                                                                                         | Professionally cleaned with some omissions.                                                                                                                                                                                                                                                                                                                      |                        |          |  |
| Ceiling          | Plaster painted white.  1 x white plastic circular fitting.  1 x white plastic vent outlet.                                                  | Good condition. Hairline crack in shower area on rhs. Light grubby spot marks seen.                                                                                                                                                                                                                                                                              |                        |          |  |
| Walls            | White/grey marble effect tiles with white grout.                                                                                             | Good condition.                                                                                                                                                                                                                                                                                                                                                  |                        |          |  |
| Flooring         | Black and white marble chevron pattern.                                                                                                      | Good overall condition. Light patchy limescale marking around edges between shower and toilet area. A few very light patchy discoloured spot stains approaching entry rhs. light hairline cracks rhs of bathtub and lhs of hand basin. Light patchy limescale marking around bath floor mounted mixer tap. Light patchy stains below hand basin lhs around edge. |                        |          |  |
| Lighting         | 4 x ceiling mounted spotlights.                                                                                                              | Good working condition.                                                                                                                                                                                                                                                                                                                                          |                        |          |  |
| Heating          | <ul><li>1 x black metal heated towel rail with end caps in place.</li><li>2 x further wall mounted black metal heated towel rails.</li></ul> | Good condition.  Good condition.                                                                                                                                                                                                                                                                                                                                 |                        |          |  |
| Door and frame   | Wood painted white with brushed steel handle and twist lock.                                                                                 | Light doorstop mark to exterior door. Light scuff mark to exterior frame on lhs at low level with cracking at mid level around lock fitting exterior view.                                                                                                                                                                                                       |                        |          |  |
| Windows          | 1 x double glazed pane, black UPVC frames, brushed chrome handle lock.                                                                       | Light water marks to window sill in front of handle.                                                                                                                                                                                                                                                                                                             |                        |          |  |
| Curtains/blinds  | Built-in black fabric pull blind.                                                                                                            | Good condition.                                                                                                                                                                                                                                                                                                                                                  |                        |          |  |
| Hand basin       | White ceramic hand basin with brushed steel plug and wall mounted mixer tap.                                                                 | Very light water marks to fittings.                                                                                                                                                                                                                                                                                                                              |                        |          |  |
| Medicine cabinet | Mirrored door with black metal frame.  Contents include: 3 x glass shelves. 1 x brushed steel and black plastic double shaver socket.        | Light patchy marks to interior, in need of further light clean. Very slight silvering to edges of mirrored door.                                                                                                                                                                                                                                                 |                        |          |  |