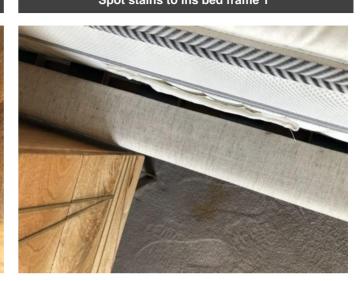

|                      |                                                                                              | Bedroom one                                                                                                                                                                                                                                                                                                                                                                                                                          |                        |          |
|----------------------|----------------------------------------------------------------------------------------------|--------------------------------------------------------------------------------------------------------------------------------------------------------------------------------------------------------------------------------------------------------------------------------------------------------------------------------------------------------------------------------------------------------------------------------------|------------------------|----------|
| Item                 | Quantity and description                                                                     | Condition at inventory/check-in                                                                                                                                                                                                                                                                                                                                                                                                      | Condition at check-out | Comments |
| Cleanliness          | N/A.                                                                                         | Professionally cleaned with some omissions.                                                                                                                                                                                                                                                                                                                                                                                          |                        |          |
| Ceiling              | Plaster painted white.  2 x white plastic circular fittings.  1 x white plastic vent outlet. | Good condition. Dust throughout edges of air vent and also to ceiling around air vent.                                                                                                                                                                                                                                                                                                                                               |                        |          |
| Walls                | Plaster painted white.  1 x white metal air conditioning panel.                              | Occasional very light scuff marks at mid to low levels, slightly heavier rhs of wardrobe at mid level.                                                                                                                                                                                                                                                                                                                               |                        |          |
| Skirting             | Wood painted white.                                                                          | Occasional light scuff marks throughout with a few very light angle chips seen in places.                                                                                                                                                                                                                                                                                                                                            |                        |          |
| Flooring             | Grey carpet.  2 x brushed steel and black rubber doorstops.                                  | Moderate stains lhs of bed in front of bedside table with further light stains lhs of left bedside table near skirting. Several spot marks in front of en-suite entry, also around bed frame in the same area. Further spot marks rhs of bed, slightly heavier in front of rhs bedside table. Further marks rhs in front of wardrobe. Green staining around skirting board lhs approaching entry with further spot marks upon entry. |                        |          |
| Lighting             | 3 x ceiling mounted spotlights.                                                              | Good working condition.                                                                                                                                                                                                                                                                                                                                                                                                              |                        |          |
| Switches and sockets | Brushed steel and black plastic.                                                             | Good overall condition.                                                                                                                                                                                                                                                                                                                                                                                                              |                        |          |
| Door and frame       | Wood painted white with brushed steel handles.                                               | Light scuffs and grubby marks throughout mid to low levels.                                                                                                                                                                                                                                                                                                                                                                          |                        |          |
| Balcony door         | 1 x double glazed pane, black UPVC frame, brushed chrome handle lock.                        | Good overall condition.                                                                                                                                                                                                                                                                                                                                                                                                              |                        |          |
| Curtains/blinds      | Brown fabric roller blind with chrome beaded pull cord and clear plastic wall mounted cleat. | Good overall condition.                                                                                                                                                                                                                                                                                                                                                                                                              |                        |          |
| Bed                  | Double light grey fabric bed frame and headboard with mid wood feet. White mattress.         | Fire label seen to mattress. 2 x dark spot stains to rhs bed frame approaching headboard. Further light spot marks to lhs bed frame approaching headboard. Further light usage marks seen.                                                                                                                                                                                                                                           |                        |          |

#### Photograph Gallery (17)

Condition of mattress

Spot stains to lhs bed frame 1

Spot stains to lhs bed frame 2

Tarnishing to light switch

|                  | En-suite bathroom                                                                                                                            |                                                                                                                                                                                                                                                                                                                                                                  |                        |          |  |
|------------------|----------------------------------------------------------------------------------------------------------------------------------------------|------------------------------------------------------------------------------------------------------------------------------------------------------------------------------------------------------------------------------------------------------------------------------------------------------------------------------------------------------------------|------------------------|----------|--|
| Item             | Quantity and description                                                                                                                     | Condition at inventory/check-in                                                                                                                                                                                                                                                                                                                                  | Condition at check-out | Comments |  |
| Cleanliness      | N/A.                                                                                                                                         | Professionally cleaned with some omissions.                                                                                                                                                                                                                                                                                                                      |                        |          |  |
| Ceiling          | Plaster painted white.  1 x white plastic circular fitting.  1 x white plastic vent outlet.                                                  | Good condition. Hairline crack in shower area on rhs. Light grubby spot marks seen.                                                                                                                                                                                                                                                                              |                        |          |  |
| Walls            | White/grey marble effect tiles with white grout.                                                                                             | Good condition.                                                                                                                                                                                                                                                                                                                                                  |                        |          |  |
| Flooring         | Black and white marble chevron pattern.                                                                                                      | Good overall condition. Light patchy limescale marking around edges between shower and toilet area. A few very light patchy discoloured spot stains approaching entry rhs. light hairline cracks rhs of bathtub and lhs of hand basin. Light patchy limescale marking around bath floor mounted mixer tap. Light patchy stains below hand basin lhs around edge. |                        |          |  |
| Lighting         | 4 x ceiling mounted spotlights.                                                                                                              | Good working condition.                                                                                                                                                                                                                                                                                                                                          |                        |          |  |
| Heating          | <ul><li>1 x black metal heated towel rail with end caps in place.</li><li>2 x further wall mounted black metal heated towel rails.</li></ul> | Good condition.  Good condition.                                                                                                                                                                                                                                                                                                                                 |                        |          |  |
| Door and frame   | Wood painted white with brushed steel handle and twist lock.                                                                                 | Light doorstop mark to exterior door. Light scuff mark to exterior frame on lhs at low level with cracking at mid level around lock fitting exterior view.                                                                                                                                                                                                       |                        |          |  |
| Windows          | 1 x double glazed pane, black UPVC frames, brushed chrome handle lock.                                                                       | Light water marks to window sill in front of handle.                                                                                                                                                                                                                                                                                                             |                        |          |  |
| Curtains/blinds  | Built-in black fabric pull blind.                                                                                                            | Good condition.                                                                                                                                                                                                                                                                                                                                                  |                        |          |  |
| Hand basin       | White ceramic hand basin with brushed steel plug and wall mounted mixer tap.                                                                 | Very light water marks to fittings.                                                                                                                                                                                                                                                                                                                              |                        |          |  |
| Medicine cabinet | Mirrored door with black metal frame.  Contents include: 3 x glass shelves. 1 x brushed steel and black plastic double shaver socket.        | Light patchy marks to interior, in need of further light clean. Very slight silvering to edges of mirrored door.                                                                                                                                                                                                                                                 |                        |          |  |