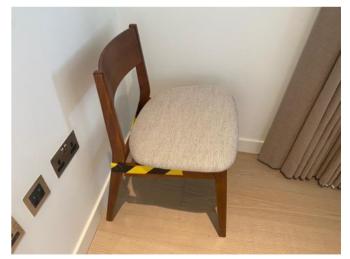

| Curtains/blinds | 2 x brown fabric lined curtains on white metal track.                                                                                          | Good overall condition. Some slight creasing throughout. Occasional light debris. Some light to moderate green spot stains/marks to lhs curtain lhs lower level. Occasional light spot stains and marks throughout lining of lhs curtain rhs mid level. |  |
|-----------------|------------------------------------------------------------------------------------------------------------------------------------------------|---------------------------------------------------------------------------------------------------------------------------------------------------------------------------------------------------------------------------------------------------------|--|
| Sofa            | 1 x large grey fabric L-shaped sofa with bronze effect feet.                                                                                   | Good overall condition. Very light usage wear throughout. Some light to moderate residue spot stains to top view of seat back lhs. Small burn hole/dent to top view of lhs arm near front edge.                                                         |  |
| Coffee table    | 1 x dark wood with glass top, brass supports and legs.                                                                                         | Good overall condition. Very light usage scratches throughout table top.                                                                                                                                                                                |  |
| Television unit | 1 x dark wood with 4 x matching doors, black metal handles.  Matching shelves to interior.                                                     | Good overall condition. Lhs doors slightly out of alignment with each other. Occasional very light usage marks/chips throughout top view rhs and lhs.                                                                                                   |  |
| Dining table    | 1 x white marble effect with bronze legs.                                                                                                      | Good overall condition. Some occasional light patchy stains and scuff marks throughout top view, slightly heavier around edges and to centre. Occasional light chips and scratches throughout legs. Legs in need of light clean.                        |  |
| Dining chairs   | <ul><li>4 x light purple fabric dining chairs with gold legs.</li><li>1 x further dark wood dining chair with grey fabric seat base.</li></ul> | Good overall condition. Occasional light usage wear throughout, slightly heavier to 1 x seat base and to 1 x seat back.  Frame broken, detached to rear view with masking tape around edges.                                                            |  |
| Smoke alarm     | 1 x white plastic ceiling mounted smoke alarm.                                                                                                 | Tested and working. Green light seen.                                                                                                                                                                                                                   |  |
| Further items   | <ul><li>2 x small glass vases with faux flowersin.</li><li>1 x clear/black cardboard box with plastic rose display to interior.</li></ul>      | Good overall condition.                                                                                                                                                                                                                                 |  |
|                 |                                                                                                                                                |                                                                                                                                                                                                                                                         |  |

#### Photograph Gallery (10)

Light scuffs to floor 2

Spotting to ceiling around vent outlet

Light chips to top of television unit

Balcony door handle coming loose from bottom fitting

Broken frame to dining chair