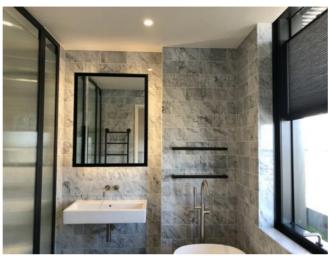

#### Photograph Gallery (17)

Condition of mattress

Spot stains to lhs bed frame 1

Spot stains to lhs bed frame 2

Tarnishing to light switch

|                  | En-suite bathroom                                                                                                                            |                                                                                                                                                                                                                                                                                                                                                                  |                        |          |  |
|------------------|----------------------------------------------------------------------------------------------------------------------------------------------|------------------------------------------------------------------------------------------------------------------------------------------------------------------------------------------------------------------------------------------------------------------------------------------------------------------------------------------------------------------|------------------------|----------|--|
| Item             | Quantity and description                                                                                                                     | Condition at inventory/check-in                                                                                                                                                                                                                                                                                                                                  | Condition at check-out | Comments |  |
| Cleanliness      | N/A.                                                                                                                                         | Professionally cleaned with some omissions.                                                                                                                                                                                                                                                                                                                      |                        |          |  |
| Ceiling          | Plaster painted white.  1 x white plastic circular fitting.  1 x white plastic vent outlet.                                                  | Good condition. Hairline crack in shower area on rhs. Light grubby spot marks seen.                                                                                                                                                                                                                                                                              |                        |          |  |
| Walls            | White/grey marble effect tiles with white grout.                                                                                             | Good condition.                                                                                                                                                                                                                                                                                                                                                  |                        |          |  |
| Flooring         | Black and white marble chevron pattern.                                                                                                      | Good overall condition. Light patchy limescale marking around edges between shower and toilet area. A few very light patchy discoloured spot stains approaching entry rhs. light hairline cracks rhs of bathtub and lhs of hand basin. Light patchy limescale marking around bath floor mounted mixer tap. Light patchy stains below hand basin lhs around edge. |                        |          |  |
| Lighting         | 4 x ceiling mounted spotlights.                                                                                                              | Good working condition.                                                                                                                                                                                                                                                                                                                                          |                        |          |  |
| Heating          | <ul><li>1 x black metal heated towel rail with end caps in place.</li><li>2 x further wall mounted black metal heated towel rails.</li></ul> | Good condition.  Good condition.                                                                                                                                                                                                                                                                                                                                 |                        |          |  |
| Door and frame   | Wood painted white with brushed steel handle and twist lock.                                                                                 | Light doorstop mark to exterior door. Light scuff mark to exterior frame on lhs at low level with cracking at mid level around lock fitting exterior view.                                                                                                                                                                                                       |                        |          |  |
| Windows          | 1 x double glazed pane, black UPVC frames, brushed chrome handle lock.                                                                       | Light water marks to window sill in front of handle.                                                                                                                                                                                                                                                                                                             |                        |          |  |
| Curtains/blinds  | Built-in black fabric pull blind.                                                                                                            | Good condition.                                                                                                                                                                                                                                                                                                                                                  |                        |          |  |
| Hand basin       | White ceramic hand basin with brushed steel plug and wall mounted mixer tap.                                                                 | Very light water marks to fittings.                                                                                                                                                                                                                                                                                                                              |                        |          |  |
| Medicine cabinet | Mirrored door with black metal frame.  Contents include: 3 x glass shelves. 1 x brushed steel and black plastic double shaver socket.        | Light patchy marks to interior, in need of further light clean. Very slight silvering to edges of mirrored door.                                                                                                                                                                                                                                                 |                        |          |  |

| Bathtub     | White stone resin with white plug, brushed steel mixer tap and handheld showerhead.                                                                                                                   | Very light water marks to fittings.                              |  |
|-------------|-------------------------------------------------------------------------------------------------------------------------------------------------------------------------------------------------------|------------------------------------------------------------------|--|
| Toilet area | 2 x fluted glass panes, 1 x opening door, black metal frame, black metal handle.                                                                                                                      | Good condition.                                                  |  |
|             | White ceramic toilet with white wood seat and lid, brushed steel double flusher plate.                                                                                                                | Very light tarnishing to flusher plate.                          |  |
|             | Brushed steel wall mounted toilet roll holder.                                                                                                                                                        | Light scratches seen.                                            |  |
|             | Black plastic toilet brush and holder.                                                                                                                                                                | Good condition.                                                  |  |
| Shower area | 2 x fluted glass panes, 1 x opening door, black metal frame, black metal handle.                                                                                                                      | Light to moderate paint chipping to low level of exterior frame. |  |
|             | White ceramic shower tray with chrome plug, wall mounted brushed steel mixer tap, brushed steel handheld showerhead with shower hose and wall fitting and wall mounted brushed steel rain showerhead. | Light water marks to chrome fittings.                            |  |
|             | 1 x white metal shower tidy stuck to the wall.                                                                                                                                                        | Good condition.                                                  |  |

## Photograph Gallery (18)

En-suite bathroom (angle 1)

En-suite bathroom (angle 3)

En-suite bathroom (angle 4)

Condition of shower area 1

Condition of shower area 2