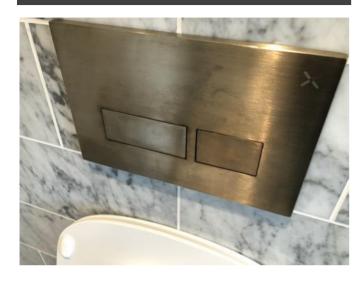

| Bathtub     | White stone resin with white plug, brushed steel mixer tap and handheld showerhead.                                                                                                                   | Very light water marks to fittings.                              |  |
|-------------|-------------------------------------------------------------------------------------------------------------------------------------------------------------------------------------------------------|------------------------------------------------------------------|--|
| Toilet area | 2 x fluted glass panes, 1 x opening door, black metal frame, black metal handle.                                                                                                                      | Good condition.                                                  |  |
|             | White ceramic toilet with white wood seat and lid, brushed steel double flusher plate.                                                                                                                | Very light tarnishing to flusher plate.                          |  |
|             | Brushed steel wall mounted toilet roll holder.                                                                                                                                                        | Light scratches seen.                                            |  |
|             | Black plastic toilet brush and holder.                                                                                                                                                                | Good condition.                                                  |  |
| Shower area | 2 x fluted glass panes, 1 x opening door, black metal frame, black metal handle.                                                                                                                      | Light to moderate paint chipping to low level of exterior frame. |  |
|             | White ceramic shower tray with chrome plug, wall mounted brushed steel mixer tap, brushed steel handheld showerhead with shower hose and wall fitting and wall mounted brushed steel rain showerhead. | Light water marks to chrome fittings.                            |  |
|             | 1 x white metal shower tidy stuck to the wall.                                                                                                                                                        | Good condition.                                                  |  |

#### Photograph Gallery (20)

Tarnishing to toilet flusher plate

Condition of hand basin

Condition of medicine cabinet

Minor silvering to cabinet door edge

**Condition of bathtub** 