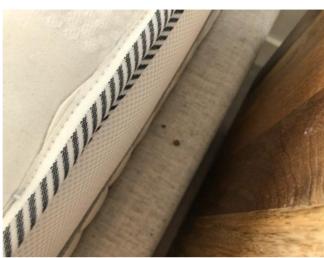

|                      |                                                                                              | Bedroom one                                                                                                                                                                                                                                                                                                                                                                                                                          |                        |          |
|----------------------|----------------------------------------------------------------------------------------------|--------------------------------------------------------------------------------------------------------------------------------------------------------------------------------------------------------------------------------------------------------------------------------------------------------------------------------------------------------------------------------------------------------------------------------------|------------------------|----------|
| Item                 | Quantity and description                                                                     | Condition at inventory/check-in                                                                                                                                                                                                                                                                                                                                                                                                      | Condition at check-out | Comments |
| Cleanliness          | N/A.                                                                                         | Professionally cleaned with some omissions.                                                                                                                                                                                                                                                                                                                                                                                          |                        |          |
| Ceiling              | Plaster painted white.  2 x white plastic circular fittings.  1 x white plastic vent outlet. | Good condition. Dust throughout edges of air vent and also to ceiling around air vent.                                                                                                                                                                                                                                                                                                                                               |                        |          |
| Walls                | Plaster painted white.  1 x white metal air conditioning panel.                              | Occasional very light scuff marks at mid to low levels, slightly heavier rhs of wardrobe at mid level.                                                                                                                                                                                                                                                                                                                               |                        |          |
| Skirting             | Wood painted white.                                                                          | Occasional light scuff marks throughout with a few very light angle chips seen in places.                                                                                                                                                                                                                                                                                                                                            |                        |          |
| Flooring             | Grey carpet.  2 x brushed steel and black rubber doorstops.                                  | Moderate stains lhs of bed in front of bedside table with further light stains lhs of left bedside table near skirting. Several spot marks in front of en-suite entry, also around bed frame in the same area. Further spot marks rhs of bed, slightly heavier in front of rhs bedside table. Further marks rhs in front of wardrobe. Green staining around skirting board lhs approaching entry with further spot marks upon entry. |                        |          |
| Lighting             | 3 x ceiling mounted spotlights.                                                              | Good working condition.                                                                                                                                                                                                                                                                                                                                                                                                              |                        |          |
| Switches and sockets | Brushed steel and black plastic.                                                             | Good overall condition.                                                                                                                                                                                                                                                                                                                                                                                                              |                        |          |
| Door and frame       | Wood painted white with brushed steel handles.                                               | Light scuffs and grubby marks throughout mid to low levels.                                                                                                                                                                                                                                                                                                                                                                          |                        |          |
| Balcony door         | 1 x double glazed pane, black UPVC frame, brushed chrome handle lock.                        | Good overall condition.                                                                                                                                                                                                                                                                                                                                                                                                              |                        |          |
| Curtains/blinds      | Brown fabric roller blind with chrome beaded pull cord and clear plastic wall mounted cleat. | Good overall condition.                                                                                                                                                                                                                                                                                                                                                                                                              |                        |          |
| Bed                  | Double light grey fabric bed frame and headboard with mid wood feet. White mattress.         | Fire label seen to mattress. 2 x dark spot stains to rhs bed frame approaching headboard. Further light spot marks to lhs bed frame approaching headboard. Further light usage marks seen.                                                                                                                                                                                                                                           |                        |          |

#### Photograph Gallery (17)

Condition of mattress

Spot stains to lhs bed frame 1

Spot stains to lhs bed frame 2

Tarnishing to light switch

|                  | En-suite bathroom                                                                                                                            |                                                                                                                                                                                                                                                                                                                                                                  |                        |          |  |
|------------------|----------------------------------------------------------------------------------------------------------------------------------------------|------------------------------------------------------------------------------------------------------------------------------------------------------------------------------------------------------------------------------------------------------------------------------------------------------------------------------------------------------------------|------------------------|----------|--|
| Item             | Quantity and description                                                                                                                     | Condition at inventory/check-in                                                                                                                                                                                                                                                                                                                                  | Condition at check-out | Comments |  |
| Cleanliness      | N/A.                                                                                                                                         | Professionally cleaned with some omissions.                                                                                                                                                                                                                                                                                                                      |                        |          |  |
| Ceiling          | Plaster painted white.  1 x white plastic circular fitting.  1 x white plastic vent outlet.                                                  | Good condition. Hairline crack in shower area on rhs. Light grubby spot marks seen.                                                                                                                                                                                                                                                                              |                        |          |  |
| Walls            | White/grey marble effect tiles with white grout.                                                                                             | Good condition.                                                                                                                                                                                                                                                                                                                                                  |                        |          |  |
| Flooring         | Black and white marble chevron pattern.                                                                                                      | Good overall condition. Light patchy limescale marking around edges between shower and toilet area. A few very light patchy discoloured spot stains approaching entry rhs. light hairline cracks rhs of bathtub and lhs of hand basin. Light patchy limescale marking around bath floor mounted mixer tap. Light patchy stains below hand basin lhs around edge. |                        |          |  |
| Lighting         | 4 x ceiling mounted spotlights.                                                                                                              | Good working condition.                                                                                                                                                                                                                                                                                                                                          |                        |          |  |
| Heating          | <ul><li>1 x black metal heated towel rail with end caps in place.</li><li>2 x further wall mounted black metal heated towel rails.</li></ul> | Good condition.  Good condition.                                                                                                                                                                                                                                                                                                                                 |                        |          |  |
| Door and frame   | Wood painted white with brushed steel handle and twist lock.                                                                                 | Light doorstop mark to exterior door. Light scuff mark to exterior frame on lhs at low level with cracking at mid level around lock fitting exterior view.                                                                                                                                                                                                       |                        |          |  |
| Windows          | 1 x double glazed pane, black UPVC frames, brushed chrome handle lock.                                                                       | Light water marks to window sill in front of handle.                                                                                                                                                                                                                                                                                                             |                        |          |  |
| Curtains/blinds  | Built-in black fabric pull blind.                                                                                                            | Good condition.                                                                                                                                                                                                                                                                                                                                                  |                        |          |  |
| Hand basin       | White ceramic hand basin with brushed steel plug and wall mounted mixer tap.                                                                 | Very light water marks to fittings.                                                                                                                                                                                                                                                                                                                              |                        |          |  |
| Medicine cabinet | Mirrored door with black metal frame.  Contents include: 3 x glass shelves. 1 x brushed steel and black plastic double shaver socket.        | Light patchy marks to interior, in need of further light clean. Very slight silvering to edges of mirrored door.                                                                                                                                                                                                                                                 |                        |          |  |