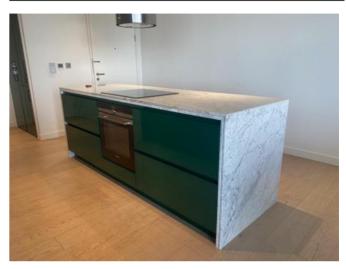

## Photograph Gallery (3)

Light scuffs to walls 2

Water damage to skirting 1

Water damage to skirting 2

Chips to exterior built-in storage door

Water damage to utility cupboard wall/skirting/floor

|                      | Kitchen area                                                                           |                                                                                                                                                                                                                                                                                                                                                                                                                      |                        |          |  |
|----------------------|----------------------------------------------------------------------------------------|----------------------------------------------------------------------------------------------------------------------------------------------------------------------------------------------------------------------------------------------------------------------------------------------------------------------------------------------------------------------------------------------------------------------|------------------------|----------|--|
| Item                 | Quantity and description                                                               | Condition at inventory/check-in                                                                                                                                                                                                                                                                                                                                                                                      | Condition at check-out | Comments |  |
| Cleanliness          | N/A.                                                                                   | Professionally cleaned with some omissions.                                                                                                                                                                                                                                                                                                                                                                          |                        |          |  |
| Ceiling              | Plaster painted white.  2 x white painted access panels.                               | Good condition. Moderate discoloured shading around extractor unit chimney.                                                                                                                                                                                                                                                                                                                                          |                        |          |  |
| Walls                | Plaster painted white with grey and white marble splashback to rear of kitchen units.  | Good condition. Occasional very light surface scuff to painted walls mid to low level. Light grubby yellow tape residue line to rhs of reception area.                                                                                                                                                                                                                                                               |                        |          |  |
| Skirting             | Wood painted white.                                                                    | Good overall condition. Light to moderate scuffing behind entry opposite island.  Occasional further light angle chips and scuffs moving ahead towards dining area.                                                                                                                                                                                                                                                  |                        |          |  |
| Flooring             | Light wood floorboards.  1 x brushed chrome and black rubber doorstop.                 | Good overall condition. Discoloured patch in front of island area upon entry. Occasional light usage scuffs and scratches in places, slightly heavier in front of oven rhs moving towards drawers and between island and white painted wall.                                                                                                                                                                         |                        |          |  |
| Lighting             | 4 x ceiling mounted spotlights.                                                        | Good working condition.                                                                                                                                                                                                                                                                                                                                                                                              |                        |          |  |
| Switches and sockets | Brushed chrome and black plastic.                                                      | Good overall condition. Very light tarnishing. In need of light clean.                                                                                                                                                                                                                                                                                                                                               |                        |          |  |
| Sink/drainer         | 1 x single stainless steel basin with brushed chrome mixer tap, plughole and overflow. | Good overall condition. Very light dent to front<br>edge of tap. Some light to moderate browning<br>around edge of plug. Light usage scratches<br>throughout basin.                                                                                                                                                                                                                                                  |                        |          |  |
| Worktops             | Grey and white marble effect.                                                          | Good condition. In need of light clean. Occasional very light usage scratches and surface chips throughout, slightly heavier to rhs of hob. Some light discoloured staining throughout front edge groove, slightly heavier in front of sink and to rhs of sink. Some light brown discoloured marking to lhs of sink mixer tap and above dishwasher near front rhs. Very light discolouration to sealant behind sink. |                        |          |  |

| Extractor unit | 1 x ceiling mounted brushed stainless steel (Franke) unit h 2 x spotlights.                                                                                                                                                     | Good overall condition. Spotlights working.<br>Light tarnishing and smear marks throughout<br>chimney and to underside view.                                                              |  |
|----------------|---------------------------------------------------------------------------------------------------------------------------------------------------------------------------------------------------------------------------------|-------------------------------------------------------------------------------------------------------------------------------------------------------------------------------------------|--|
| Hob            | 1 x black ceramic (Siemens) electric plate with 4 x burner rings and touch display.                                                                                                                                             | Very light usage scratches throughout plate. In need of light clean.                                                                                                                      |  |
| Oven           | <ul> <li>1 x brushed chrome/black glass</li> <li>(Siemens) with digital display, brushed chrome effect door handle and knobs.</li> <li>Contents include:</li> <li>2 x chrome shelves.</li> <li>1 x black metal tray.</li> </ul> | Good overall condition. In need of light clean.  Moderate residue marking to interior door edges and recesses.                                                                            |  |
| Wall units     | Black metal with sliding frosted glass doors.  Contents include: 1 x apartment handbook.                                                                                                                                        | Good condition. In need of light clean.                                                                                                                                                   |  |
| Base units     | Green gloss effect, grey laminate interiors.                                                                                                                                                                                    | Good overall condition. In need of light clean. Very light patchy drip stains and marks throughout plinth. Light to moderate orange drip stain to end of island area facing dining table. |  |
|                | Bronzed effect mirrored panels to facing painted walls.                                                                                                                                                                         | Good overall condition.                                                                                                                                                                   |  |
| Drawers        | Green gloss effect, grey laminate interiors and built-in drawers.                                                                                                                                                               | In need of light clean. Small chips to top edge of top drawer rhs of oven near centre.                                                                                                    |  |
| Dishwasher     | <ul><li>1 x stainless steel built-in (Siemens).</li><li>Contents include:</li><li>2 x grey plastic trays.</li><li>1 x grey plastic cutlery holder.</li></ul>                                                                    | In need of light clean. Some moderate brown discoloured staining to interior door.                                                                                                        |  |
| Further items  | 1 x under unit mounted black metal kitchen roll holder.                                                                                                                                                                         | Good condition.                                                                                                                                                                           |  |

## Photograph Gallery (4)

Kitchen area (angle 1)

Kitchen area (angle 3)

Condition of kitchen dishwasher

Condition of kitchen sink

Condition of kitchen extractor unit