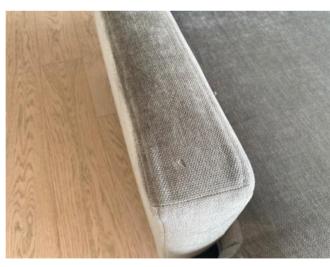

| Curtains/blinds | 2 x brown fabric lined curtains on white metal track.                                                                                          | Good overall condition. Some slight creasing throughout. Occasional light debris. Some light to moderate green spot stains/marks to lhs curtain lhs lower level. Occasional light spot stains and marks throughout lining of lhs curtain rhs mid level. |  |
|-----------------|------------------------------------------------------------------------------------------------------------------------------------------------|---------------------------------------------------------------------------------------------------------------------------------------------------------------------------------------------------------------------------------------------------------|--|
| Sofa            | 1 x large grey fabric L-shaped sofa with bronze effect feet.                                                                                   | Good overall condition. Very light usage wear throughout. Some light to moderate residue spot stains to top view of seat back lhs. Small burn hole/dent to top view of lhs arm near front edge.                                                         |  |
| Coffee table    | 1 x dark wood with glass top, brass supports and legs.                                                                                         | Good overall condition. Very light usage scratches throughout table top.                                                                                                                                                                                |  |
| Television unit | 1 x dark wood with 4 x matching doors, black metal handles.  Matching shelves to interior.                                                     | Good overall condition. Lhs doors slightly out of alignment with each other. Occasional very light usage marks/chips throughout top view rhs and lhs.                                                                                                   |  |
| Dining table    | 1 x white marble effect with bronze legs.                                                                                                      | Good overall condition. Some occasional light patchy stains and scuff marks throughout top view, slightly heavier around edges and to centre. Occasional light chips and scratches throughout legs. Legs in need of light clean.                        |  |
| Dining chairs   | <ul><li>4 x light purple fabric dining chairs with gold legs.</li><li>1 x further dark wood dining chair with grey fabric seat base.</li></ul> | Good overall condition. Occasional light usage wear throughout, slightly heavier to 1 x seat base and to 1 x seat back.  Frame broken, detached to rear view with masking tape around edges.                                                            |  |
| Smoke alarm     | 1 x white plastic ceiling mounted smoke alarm.                                                                                                 | Tested and working. Green light seen.                                                                                                                                                                                                                   |  |
| Further items   | <ul><li>2 x small glass vases with faux flowersin.</li><li>1 x clear/black cardboard box with plastic rose display to interior.</li></ul>      | Good overall condition.                                                                                                                                                                                                                                 |  |
|                 |                                                                                                                                                |                                                                                                                                                                                                                                                         |  |

## Photograph Gallery (9)

Light marks/stains to top of dining table

Stains to top edge of sofa seat back section

Small burn mark/dent to top of lhs sofa arm

Light scuffs to floor 1