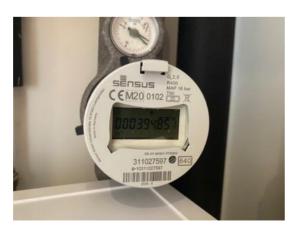

|               | Gas  |
|---------------|------|
| Location      | N/A. |
| Serial number |      |
| Reading in    |      |
| Reading out   |      |

| Water         |                           |  |  |  |
|---------------|---------------------------|--|--|--|
| Location      | Hallway utility cupboard. |  |  |  |
| Serial number | 311027597.                |  |  |  |
| Reading in    | 394.857.                  |  |  |  |
| Reading out   |                           |  |  |  |

|                    |                                                                                                                                                                                                                                                                                                                                                                                                                                                                                                                                                                                                                                                                                                                                                                                                                                          | light to moderate chips, scuffs and scratches to interior lhs frame mid to low level, with light scuff at high level.                                                                                                                                                                                                                                               |  |
|--------------------|------------------------------------------------------------------------------------------------------------------------------------------------------------------------------------------------------------------------------------------------------------------------------------------------------------------------------------------------------------------------------------------------------------------------------------------------------------------------------------------------------------------------------------------------------------------------------------------------------------------------------------------------------------------------------------------------------------------------------------------------------------------------------------------------------------------------------------------|---------------------------------------------------------------------------------------------------------------------------------------------------------------------------------------------------------------------------------------------------------------------------------------------------------------------------------------------------------------------|--|
| Entry phone        | 1 x grey/white plastic wall mounted (Comelit).                                                                                                                                                                                                                                                                                                                                                                                                                                                                                                                                                                                                                                                                                                                                                                                           | Good condition.                                                                                                                                                                                                                                                                                                                                                     |  |
| Thermostat control | 1 x white plastic wall mounted with digital display.                                                                                                                                                                                                                                                                                                                                                                                                                                                                                                                                                                                                                                                                                                                                                                                     | Good condition.                                                                                                                                                                                                                                                                                                                                                     |  |
| Utility cupboard   | 2 x wood painted white doors with matching frame, brushed chrome handles.  Contents include: Plaster painted white ceiling. Plaster painted white walls Wood painted white skirting. 1 x ceiling mounted spotlight. Grey lino flooring. 1 x white plastic (Siemens) washer dryer with digital display, chrome effect buttons/knobs and brushed chrome door. 1 x large (Vent-Axia) air filtration unit. 1 x black foam covered (Danfoss) unit with white plastic electric meter to front panel. Various white plastic switches and sockets. 1 x white plastic digital meter display. 1 x white plastic water meter. 1 x white plastic (Hyperoptic) internet router. 1 x white plastic wall mounted (BT Openreach) router. 1 x further black/white plastic wall mounted smart meter reader. 1 x grey/orange dustpan with extendable brush. | All in fair to good condition. Washer dryer in good condition. Light water damage and cracking to door exterior frame low level. Moderate to heavy white limescale staining and rust marking to floor. Moderate to heavy water damage, staining and cracking to rhs wall low level and throughout top edge of skirting on rhs wall. Spotlight in working condition. |  |
| Fridge/freezer     | 1 x double white plastic (Siemens) built-in.                                                                                                                                                                                                                                                                                                                                                                                                                                                                                                                                                                                                                                                                                                                                                                                             | Good overall condition. In need of very light clean. Freezer in need of slight defrosting.                                                                                                                                                                                                                                                                          |  |