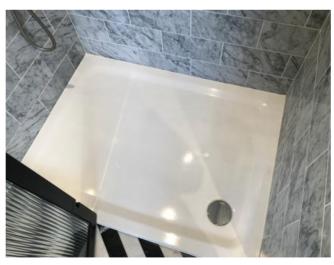

| Bathtub     | White stone resin with white plug, brushed steel mixer tap and handheld showerhead.                                                                                                                   | Very light water marks to fittings.                              |  |
|-------------|-------------------------------------------------------------------------------------------------------------------------------------------------------------------------------------------------------|------------------------------------------------------------------|--|
| Toilet area | 2 x fluted glass panes, 1 x opening door, black metal frame, black metal handle.                                                                                                                      | Good condition.                                                  |  |
|             | White ceramic toilet with white wood seat and lid, brushed steel double flusher plate.                                                                                                                | Very light tarnishing to flusher plate.                          |  |
|             | Brushed steel wall mounted toilet roll holder.                                                                                                                                                        | Light scratches seen.                                            |  |
|             | Black plastic toilet brush and holder.                                                                                                                                                                | Good condition.                                                  |  |
| Shower area | 2 x fluted glass panes, 1 x opening door, black metal frame, black metal handle.                                                                                                                      | Light to moderate paint chipping to low level of exterior frame. |  |
|             | White ceramic shower tray with chrome plug, wall mounted brushed steel mixer tap, brushed steel handheld showerhead with shower hose and wall fitting and wall mounted brushed steel rain showerhead. | Light water marks to chrome fittings.                            |  |
|             | 1 x white metal shower tidy stuck to the wall.                                                                                                                                                        | Good condition.                                                  |  |

## Photograph Gallery (18)

En-suite bathroom (angle 1)

En-suite bathroom (angle 3)

En-suite bathroom (angle 4)

Condition of shower area 1

Condition of shower area 2