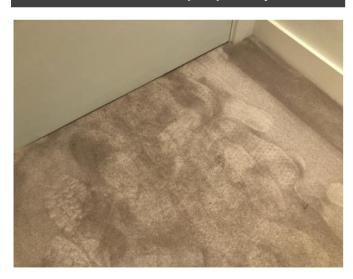

|                      |                                                                                              | Bedroom one                                                                                                                                                                                                                                                                                                                                                                                                                          |                        |          |
|----------------------|----------------------------------------------------------------------------------------------|--------------------------------------------------------------------------------------------------------------------------------------------------------------------------------------------------------------------------------------------------------------------------------------------------------------------------------------------------------------------------------------------------------------------------------------|------------------------|----------|
| Item                 | Quantity and description                                                                     | Condition at inventory/check-in                                                                                                                                                                                                                                                                                                                                                                                                      | Condition at check-out | Comments |
| Cleanliness          | N/A.                                                                                         | Professionally cleaned with some omissions.                                                                                                                                                                                                                                                                                                                                                                                          |                        |          |
| Ceiling              | Plaster painted white.  2 x white plastic circular fittings.  1 x white plastic vent outlet. | Good condition. Dust throughout edges of air vent and also to ceiling around air vent.                                                                                                                                                                                                                                                                                                                                               |                        |          |
| Walls                | Plaster painted white.  1 x white metal air conditioning panel.                              | Occasional very light scuff marks at mid to low levels, slightly heavier rhs of wardrobe at mid level.                                                                                                                                                                                                                                                                                                                               |                        |          |
| Skirting             | Wood painted white.                                                                          | Occasional light scuff marks throughout with a few very light angle chips seen in places.                                                                                                                                                                                                                                                                                                                                            |                        |          |
| Flooring             | Grey carpet.  2 x brushed steel and black rubber doorstops.                                  | Moderate stains lhs of bed in front of bedside table with further light stains lhs of left bedside table near skirting. Several spot marks in front of en-suite entry, also around bed frame in the same area. Further spot marks rhs of bed, slightly heavier in front of rhs bedside table. Further marks rhs in front of wardrobe. Green staining around skirting board lhs approaching entry with further spot marks upon entry. |                        |          |
| Lighting             | 3 x ceiling mounted spotlights.                                                              | Good working condition.                                                                                                                                                                                                                                                                                                                                                                                                              |                        |          |
| Switches and sockets | Brushed steel and black plastic.                                                             | Good overall condition.                                                                                                                                                                                                                                                                                                                                                                                                              |                        |          |
| Door and frame       | Wood painted white with brushed steel handles.                                               | Light scuffs and grubby marks throughout mid to low levels.                                                                                                                                                                                                                                                                                                                                                                          |                        |          |
| Balcony door         | 1 x double glazed pane, black UPVC frame, brushed chrome handle lock.                        | Good overall condition.                                                                                                                                                                                                                                                                                                                                                                                                              |                        |          |
| Curtains/blinds      | Brown fabric roller blind with chrome beaded pull cord and clear plastic wall mounted cleat. | Good overall condition.                                                                                                                                                                                                                                                                                                                                                                                                              |                        |          |
| Bed                  | Double light grey fabric bed frame and headboard with mid wood feet. White mattress.         | Fire label seen to mattress. 2 x dark spot stains to rhs bed frame approaching headboard. Further light spot marks to lhs bed frame approaching headboard. Further light usage marks seen.                                                                                                                                                                                                                                           |                        |          |

## Photograph Gallery (15)

Dark marks to carpet in front of wardrobe rhs

Green staining to carpet rhs upon entry

Dark marks to carpet upon entry

Content of built-in wardrobe 1

Content of built-in wardrobe 2