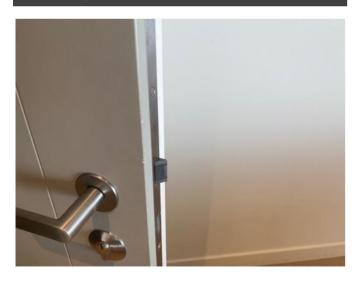

| Entrance and hallway |                                                                                                                                                                                                                                                         |                                                                                                                                                                                                                                                                                                                                                                                  |                        |          |
|----------------------|---------------------------------------------------------------------------------------------------------------------------------------------------------------------------------------------------------------------------------------------------------|----------------------------------------------------------------------------------------------------------------------------------------------------------------------------------------------------------------------------------------------------------------------------------------------------------------------------------------------------------------------------------|------------------------|----------|
| Item                 | Quantity and description                                                                                                                                                                                                                                | Condition at inventory/check-in                                                                                                                                                                                                                                                                                                                                                  | Condition at check-out | Comments |
| Cleanliness          | N/A.                                                                                                                                                                                                                                                    | Professionally cleaned with some omissions.                                                                                                                                                                                                                                                                                                                                      |                        |          |
| Ceiling              | Plaster painted white.  2 x white plastic disc fittings.                                                                                                                                                                                                | Good overall condition.                                                                                                                                                                                                                                                                                                                                                          |                        |          |
|                      | 1 x white plastic vent outlet.                                                                                                                                                                                                                          | Moderate dust residue throughout edges.                                                                                                                                                                                                                                                                                                                                          |                        |          |
| Walls                | Plaster painted white.                                                                                                                                                                                                                                  | Good overall condition. Occasional very light surface scuffs and rub marks throughout. Slightly heavier patchy marks rhs of entry above light switch. Light patchy paintwork/slightly heavier scuffs approaching bedrooms rhs. Further light scuffs approaching entry lhs with some drip stains at low level.                                                                    |                        |          |
| Skirting             | Wood painted white.                                                                                                                                                                                                                                     | Good overall condition. Occasional light scuffs and angle marks throughout. Moderate water damage and cracking to either side of utility cupboard. Slightly heavier chipping approaching entry below entry system.                                                                                                                                                               |                        |          |
| Flooring             | Light wood floorboards.                                                                                                                                                                                                                                 | Light usage scuffs and scratches in places, slightly heavier upon entry. Slight gapping to board in front of utility cupboard. Small filled chip/imperfection immediately upon entry. Further small filled chip/imperfection approaching bedrooms.                                                                                                                               |                        |          |
| Lighting             | 3 x ceiling mounted spotlights.                                                                                                                                                                                                                         | Good working condition.                                                                                                                                                                                                                                                                                                                                                          |                        |          |
| Switches and sockets | Brushed chrome and black plastic.                                                                                                                                                                                                                       | Good condition. In need of light clean. Light tarnish marks throughout rhs edge of double socket lhs of entry.                                                                                                                                                                                                                                                                   |                        |          |
| Front door and frame | Wood painted grey to exterior/white to interior door with matching frame, 1 x brushed chrome cylinder lock, brushed chrome handles, 1 x brushed chrome chain lock with door keep, 1 x brushed chrome spyhole, 1 x brushed chrome door closer mechanism. | Good overall condition. Light to moderate angle chip to exterior lhs frame lower level with some further light chips above. Some light to moderate scuff lines to exterior door with occasional chips above mid to low level. Some light scuffing at shoulder level and to lower rhs corner. Further light scuffs to interior door around fittings and to lower lhs corner. Some |                        |          |

|                    |                                                                                                                                                                                                                                                                                                                                                                                                                                                                                                                                                                                                                                                                                                                                                                                                                                          | light to moderate chips, scuffs and scratches to interior lhs frame mid to low level, with light scuff at high level.                                                                                                                                                                                                                                               |  |
|--------------------|------------------------------------------------------------------------------------------------------------------------------------------------------------------------------------------------------------------------------------------------------------------------------------------------------------------------------------------------------------------------------------------------------------------------------------------------------------------------------------------------------------------------------------------------------------------------------------------------------------------------------------------------------------------------------------------------------------------------------------------------------------------------------------------------------------------------------------------|---------------------------------------------------------------------------------------------------------------------------------------------------------------------------------------------------------------------------------------------------------------------------------------------------------------------------------------------------------------------|--|
| Entry phone        | 1 x grey/white plastic wall mounted (Comelit).                                                                                                                                                                                                                                                                                                                                                                                                                                                                                                                                                                                                                                                                                                                                                                                           | Good condition.                                                                                                                                                                                                                                                                                                                                                     |  |
| Thermostat control | 1 x white plastic wall mounted with digital display.                                                                                                                                                                                                                                                                                                                                                                                                                                                                                                                                                                                                                                                                                                                                                                                     | Good condition.                                                                                                                                                                                                                                                                                                                                                     |  |
| Utility cupboard   | 2 x wood painted white doors with matching frame, brushed chrome handles.  Contents include: Plaster painted white ceiling. Plaster painted white walls Wood painted white skirting. 1 x ceiling mounted spotlight. Grey lino flooring. 1 x white plastic (Siemens) washer dryer with digital display, chrome effect buttons/knobs and brushed chrome door. 1 x large (Vent-Axia) air filtration unit. 1 x black foam covered (Danfoss) unit with white plastic electric meter to front panel. Various white plastic switches and sockets. 1 x white plastic digital meter display. 1 x white plastic water meter. 1 x white plastic (Hyperoptic) internet router. 1 x white plastic wall mounted (BT Openreach) router. 1 x further black/white plastic wall mounted smart meter reader. 1 x grey/orange dustpan with extendable brush. | All in fair to good condition. Washer dryer in good condition. Light water damage and cracking to door exterior frame low level. Moderate to heavy white limescale staining and rust marking to floor. Moderate to heavy water damage, staining and cracking to rhs wall low level and throughout top edge of skirting on rhs wall. Spotlight in working condition. |  |
| Fridge/freezer     | 1 x double white plastic (Siemens) built-in.                                                                                                                                                                                                                                                                                                                                                                                                                                                                                                                                                                                                                                                                                                                                                                                             | Good overall condition. In need of very light clean. Freezer in need of slight defrosting.                                                                                                                                                                                                                                                                          |  |

## Photograph Gallery (2)

Condition of washing machine door seal

Condition of freezer

Angle chips/dents to exterior front door

Scuffs/chips to interior front door frame

Light scuffs to walls 1