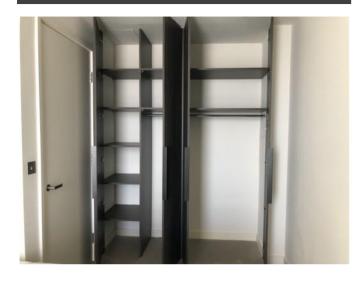

| Built-in wardrobe  | 4 x dark wood laminate doors with black metal handles.                                                                                                                   | Very small chip to exterior middle rhs door at mid level.                                                                    |  |
|--------------------|--------------------------------------------------------------------------------------------------------------------------------------------------------------------------|------------------------------------------------------------------------------------------------------------------------------|--|
|                    | Lhs unit contains: 2 x shelves. LED strip light to underside view of bottom shelf. 1 x chrome hanging rail.                                                              | Light in good working condition.                                                                                             |  |
|                    | Rhs unit contains: 6 x cubby holes. 1 x LED strip light to underside view of bottom left hand cubby hole. 4 x drawers with black metal handles. 1 x chrome hanging rail. | Light in good working condition.                                                                                             |  |
| Bedside tables     | 2 x light wood, each with 2 x drawers with brass inlay and brass legs.                                                                                                   | Small black residue spot mark to top view of rhs unit near front left hand corner. Further light usage marks/scratches seen. |  |
| Thermostat control | 1 x wall mounted white plastic digital thermostat control.                                                                                                               | Display blank.                                                                                                               |  |
| Smoke alarm        | 1 x ceiling mounted white plastic smoke alarm.                                                                                                                           | Tested and working. Green light seen.                                                                                        |  |

## Photograph Gallery (15)

Dark marks to carpet in front of wardrobe rhs

Green staining to carpet rhs upon entry

Dark marks to carpet upon entry

Content of built-in wardrobe 1

Content of built-in wardrobe 2