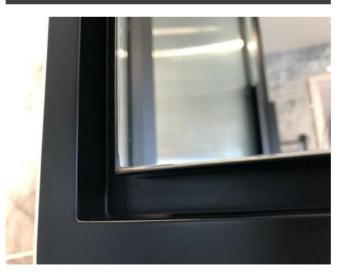

| Bathtub     | White stone resin with white plug, brushed steel mixer tap and handheld showerhead.                                                                                                                   | Very light water marks to fittings.                              |  |
|-------------|-------------------------------------------------------------------------------------------------------------------------------------------------------------------------------------------------------|------------------------------------------------------------------|--|
| Toilet area | 2 x fluted glass panes, 1 x opening door, black metal frame, black metal handle.                                                                                                                      | Good condition.                                                  |  |
|             | White ceramic toilet with white wood seat and lid, brushed steel double flusher plate.                                                                                                                | Very light tarnishing to flusher plate.                          |  |
|             | Brushed steel wall mounted toilet roll holder.                                                                                                                                                        | Light scratches seen.                                            |  |
|             | Black plastic toilet brush and holder.                                                                                                                                                                | Good condition.                                                  |  |
| Shower area | 2 x fluted glass panes, 1 x opening door, black metal frame, black metal handle.                                                                                                                      | Light to moderate paint chipping to low level of exterior frame. |  |
|             | White ceramic shower tray with chrome plug, wall mounted brushed steel mixer tap, brushed steel handheld showerhead with shower hose and wall fitting and wall mounted brushed steel rain showerhead. | Light water marks to chrome fittings.                            |  |
|             | 1 x white metal shower tidy stuck to the wall.                                                                                                                                                        | Good condition.                                                  |  |

#### Photograph Gallery (19)

Condition of shower area 3

Orange mark to sealant around shower door frame rhs

Limescale marking to floor around shower and toilet area

Condition of toilet area

**Condition of toilet** 