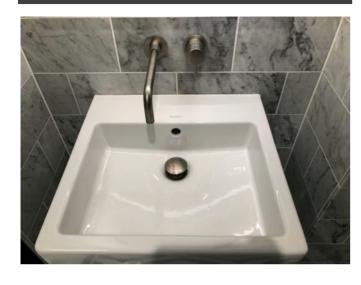

#### Photograph Gallery (17)

Condition of mattress

Spot stains to lhs bed frame 1

Spot stains to lhs bed frame 2

Tarnishing to light switch

|                  | En-suite bathroom                                                                                                                            |                                                                                                                                                                                                                                                                                                                                                                  |                        |          |  |
|------------------|----------------------------------------------------------------------------------------------------------------------------------------------|------------------------------------------------------------------------------------------------------------------------------------------------------------------------------------------------------------------------------------------------------------------------------------------------------------------------------------------------------------------|------------------------|----------|--|
| Item             | Quantity and description                                                                                                                     | Condition at inventory/check-in                                                                                                                                                                                                                                                                                                                                  | Condition at check-out | Comments |  |
| Cleanliness      | N/A.                                                                                                                                         | Professionally cleaned with some omissions.                                                                                                                                                                                                                                                                                                                      |                        |          |  |
| Ceiling          | Plaster painted white.  1 x white plastic circular fitting.  1 x white plastic vent outlet.                                                  | Good condition. Hairline crack in shower area on rhs. Light grubby spot marks seen.                                                                                                                                                                                                                                                                              |                        |          |  |
| Walls            | White/grey marble effect tiles with white grout.                                                                                             | Good condition.                                                                                                                                                                                                                                                                                                                                                  |                        |          |  |
| Flooring         | Black and white marble chevron pattern.                                                                                                      | Good overall condition. Light patchy limescale marking around edges between shower and toilet area. A few very light patchy discoloured spot stains approaching entry rhs. light hairline cracks rhs of bathtub and lhs of hand basin. Light patchy limescale marking around bath floor mounted mixer tap. Light patchy stains below hand basin lhs around edge. |                        |          |  |
| Lighting         | 4 x ceiling mounted spotlights.                                                                                                              | Good working condition.                                                                                                                                                                                                                                                                                                                                          |                        |          |  |
| Heating          | <ul><li>1 x black metal heated towel rail with end caps in place.</li><li>2 x further wall mounted black metal heated towel rails.</li></ul> | Good condition.  Good condition.                                                                                                                                                                                                                                                                                                                                 |                        |          |  |
| Door and frame   | Wood painted white with brushed steel handle and twist lock.                                                                                 | Light doorstop mark to exterior door. Light scuff mark to exterior frame on lhs at low level with cracking at mid level around lock fitting exterior view.                                                                                                                                                                                                       |                        |          |  |
| Windows          | 1 x double glazed pane, black UPVC frames, brushed chrome handle lock.                                                                       | Light water marks to window sill in front of handle.                                                                                                                                                                                                                                                                                                             |                        |          |  |
| Curtains/blinds  | Built-in black fabric pull blind.                                                                                                            | Good condition.                                                                                                                                                                                                                                                                                                                                                  |                        |          |  |
| Hand basin       | White ceramic hand basin with brushed steel plug and wall mounted mixer tap.                                                                 | Very light water marks to fittings.                                                                                                                                                                                                                                                                                                                              |                        |          |  |
| Medicine cabinet | Mirrored door with black metal frame.  Contents include: 3 x glass shelves. 1 x brushed steel and black plastic double shaver socket.        | Light patchy marks to interior, in need of further light clean. Very slight silvering to edges of mirrored door.                                                                                                                                                                                                                                                 |                        |          |  |

#### Photograph Gallery (20)

Tarnishing to toilet flusher plate

Condition of hand basin

Condition of medicine cabinet

Minor silvering to cabinet door edge

**Condition of bathtub** 