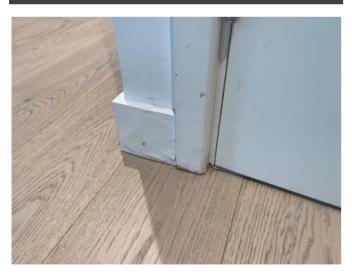

| Entrance and hallway |                                                                                                                                                                                                                                                         |                                                                                                                                                                                                                                                                                                                                                                                  |                        |          |
|----------------------|---------------------------------------------------------------------------------------------------------------------------------------------------------------------------------------------------------------------------------------------------------|----------------------------------------------------------------------------------------------------------------------------------------------------------------------------------------------------------------------------------------------------------------------------------------------------------------------------------------------------------------------------------|------------------------|----------|
| Item                 | Quantity and description                                                                                                                                                                                                                                | Condition at inventory/check-in                                                                                                                                                                                                                                                                                                                                                  | Condition at check-out | Comments |
| Cleanliness          | N/A.                                                                                                                                                                                                                                                    | Professionally cleaned with some omissions.                                                                                                                                                                                                                                                                                                                                      |                        |          |
| Ceiling              | Plaster painted white.  2 x white plastic disc fittings.                                                                                                                                                                                                | Good overall condition.                                                                                                                                                                                                                                                                                                                                                          |                        |          |
|                      | 1 x white plastic vent outlet.                                                                                                                                                                                                                          | Moderate dust residue throughout edges.                                                                                                                                                                                                                                                                                                                                          |                        |          |
| Walls                | Plaster painted white.                                                                                                                                                                                                                                  | Good overall condition. Occasional very light surface scuffs and rub marks throughout. Slightly heavier patchy marks rhs of entry above light switch. Light patchy paintwork/slightly heavier scuffs approaching bedrooms rhs. Further light scuffs approaching entry lhs with some drip stains at low level.                                                                    |                        |          |
| Skirting             | Wood painted white.                                                                                                                                                                                                                                     | Good overall condition. Occasional light scuffs and angle marks throughout. Moderate water damage and cracking to either side of utility cupboard. Slightly heavier chipping approaching entry below entry system.                                                                                                                                                               |                        |          |
| Flooring             | Light wood floorboards.                                                                                                                                                                                                                                 | Light usage scuffs and scratches in places, slightly heavier upon entry. Slight gapping to board in front of utility cupboard. Small filled chip/imperfection immediately upon entry. Further small filled chip/imperfection approaching bedrooms.                                                                                                                               |                        |          |
| Lighting             | 3 x ceiling mounted spotlights.                                                                                                                                                                                                                         | Good working condition.                                                                                                                                                                                                                                                                                                                                                          |                        |          |
| Switches and sockets | Brushed chrome and black plastic.                                                                                                                                                                                                                       | Good condition. In need of light clean. Light tarnish marks throughout rhs edge of double socket lhs of entry.                                                                                                                                                                                                                                                                   |                        |          |
| Front door and frame | Wood painted grey to exterior/white to interior door with matching frame, 1 x brushed chrome cylinder lock, brushed chrome handles, 1 x brushed chrome chain lock with door keep, 1 x brushed chrome spyhole, 1 x brushed chrome door closer mechanism. | Good overall condition. Light to moderate angle chip to exterior lhs frame lower level with some further light chips above. Some light to moderate scuff lines to exterior door with occasional chips above mid to low level. Some light scuffing at shoulder level and to lower rhs corner. Further light scuffs to interior door around fittings and to lower lhs corner. Some |                        |          |

|                    |                                                                                                                                                                                                                                                                                                                                                                                                                                                                                                                                                                                                                                                                                                                                                                                                                                          | light to moderate chips, scuffs and scratches to interior lhs frame mid to low level, with light scuff at high level.                                                                                                                                                                                                                                               |  |
|--------------------|------------------------------------------------------------------------------------------------------------------------------------------------------------------------------------------------------------------------------------------------------------------------------------------------------------------------------------------------------------------------------------------------------------------------------------------------------------------------------------------------------------------------------------------------------------------------------------------------------------------------------------------------------------------------------------------------------------------------------------------------------------------------------------------------------------------------------------------|---------------------------------------------------------------------------------------------------------------------------------------------------------------------------------------------------------------------------------------------------------------------------------------------------------------------------------------------------------------------|--|
| Entry phone        | 1 x grey/white plastic wall mounted (Comelit).                                                                                                                                                                                                                                                                                                                                                                                                                                                                                                                                                                                                                                                                                                                                                                                           | Good condition.                                                                                                                                                                                                                                                                                                                                                     |  |
| Thermostat control | 1 x white plastic wall mounted with digital display.                                                                                                                                                                                                                                                                                                                                                                                                                                                                                                                                                                                                                                                                                                                                                                                     | Good condition.                                                                                                                                                                                                                                                                                                                                                     |  |
| Utility cupboard   | 2 x wood painted white doors with matching frame, brushed chrome handles.  Contents include: Plaster painted white ceiling. Plaster painted white walls Wood painted white skirting. 1 x ceiling mounted spotlight. Grey lino flooring. 1 x white plastic (Siemens) washer dryer with digital display, chrome effect buttons/knobs and brushed chrome door. 1 x large (Vent-Axia) air filtration unit. 1 x black foam covered (Danfoss) unit with white plastic electric meter to front panel. Various white plastic switches and sockets. 1 x white plastic digital meter display. 1 x white plastic water meter. 1 x white plastic (Hyperoptic) internet router. 1 x white plastic wall mounted (BT Openreach) router. 1 x further black/white plastic wall mounted smart meter reader. 1 x grey/orange dustpan with extendable brush. | All in fair to good condition. Washer dryer in good condition. Light water damage and cracking to door exterior frame low level. Moderate to heavy white limescale staining and rust marking to floor. Moderate to heavy water damage, staining and cracking to rhs wall low level and throughout top edge of skirting on rhs wall. Spotlight in working condition. |  |
| Fridge/freezer     | 1 x double white plastic (Siemens) built-in.                                                                                                                                                                                                                                                                                                                                                                                                                                                                                                                                                                                                                                                                                                                                                                                             | Good overall condition. In need of very light clean. Freezer in need of slight defrosting.                                                                                                                                                                                                                                                                          |  |