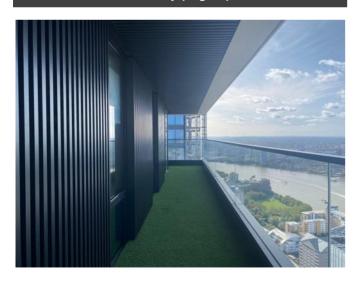

## Photograph Gallery (7)

Light shading to ceiling around extractor chimney

Residue/liquid spot to hob

Discoloured marks to interior dishwasher door

Content of units 1

Content of units 2

|                           | Reception/dining area                                                                                                           |                                                                                                                                                                                                                                                                                                                                                                                                                                                                                                                                             |                        |          |  |
|---------------------------|---------------------------------------------------------------------------------------------------------------------------------|---------------------------------------------------------------------------------------------------------------------------------------------------------------------------------------------------------------------------------------------------------------------------------------------------------------------------------------------------------------------------------------------------------------------------------------------------------------------------------------------------------------------------------------------|------------------------|----------|--|
| Item                      | Quantity and description                                                                                                        | Condition at inventory/check-in                                                                                                                                                                                                                                                                                                                                                                                                                                                                                                             | Condition at check-out | Comments |  |
| Cleanliness               | N/A.                                                                                                                            | Professionally cleaned with some omissions.                                                                                                                                                                                                                                                                                                                                                                                                                                                                                                 |                        |          |  |
| Ceiling                   | Plaster painted white.  2 x white metal air conditioning panels.  2 x white metal disc fittings.  1 x white metal vent outlet.  | All in good overall condition. Moderate to heavy spotting and staining around vent outlet. Some light to moderate scuffing around smoke alarm.                                                                                                                                                                                                                                                                                                                                                                                              |                        |          |  |
| Walls                     | Plaster painted white.                                                                                                          | Good overall condition. Occasional very light<br>surface scuffs and rub marks in places, slightly<br>heavier to lhs of window bay. Light to moderate<br>drip stain to lhs of kitchen area low level.                                                                                                                                                                                                                                                                                                                                        |                        |          |  |
| Skirting                  | Wood painted white.                                                                                                             | Occasional very light usage marks and scuffs.                                                                                                                                                                                                                                                                                                                                                                                                                                                                                               |                        |          |  |
| Flooring                  | Light wood floorboards.  1 x brushed chrome and black rubber doorstop.                                                          | Good overall condition. Occasional very light usage scuffs and scratches in places, slightly heavier around sofa/coffee table/behind sofa near kitchen entry. Moderate yellow discoloured marking approaching windows rhs of balcony entry. Small sticker residue mark and further grubby marks approaching windows on rhs behind dining table. Moderate chip filled with silicone immediately in front of centre of sofa. A few light curved indentations immediately in front of sofa rhs. Slightly heavier scuff below coffee table rhs. |                        |          |  |
| Lighting                  | 7 x ceiling mounted spotlights.                                                                                                 | Good working condition.                                                                                                                                                                                                                                                                                                                                                                                                                                                                                                                     |                        |          |  |
| Switches and sockets      | Brushed chrome and black plastic.                                                                                               | Good overall condition. Some light tarnishing. In need of clean.                                                                                                                                                                                                                                                                                                                                                                                                                                                                            |                        |          |  |
| Windows and balcony doors | 5 x static double glazed panes, 1 x sliding double glazed balcony door, all with black UPVC frames, brushed chrome handle lock. | Good overall condition. Frames in need of very light clean. Balcony door handle lock fitting quite loose from bottom screw. In need of light clean to exterior.                                                                                                                                                                                                                                                                                                                                                                             |                        |          |  |

#### Photograph Gallery (10)

Light scuffs to floor 2

Spotting to ceiling around vent outlet

Light chips to top of television unit

Balcony door handle coming loose from bottom fitting

Broken frame to dining chair