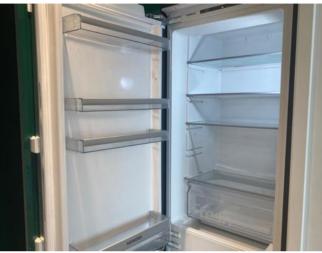

|                    |                                                                                                                                                                                                                                                                                                                                                                                                                                                                                                                                                                                                                                                                                                                                                                                                                                          | light to moderate chips, scuffs and scratches to interior lhs frame mid to low level, with light scuff at high level.                                                                                                                                                                                                                                               |  |
|--------------------|------------------------------------------------------------------------------------------------------------------------------------------------------------------------------------------------------------------------------------------------------------------------------------------------------------------------------------------------------------------------------------------------------------------------------------------------------------------------------------------------------------------------------------------------------------------------------------------------------------------------------------------------------------------------------------------------------------------------------------------------------------------------------------------------------------------------------------------|---------------------------------------------------------------------------------------------------------------------------------------------------------------------------------------------------------------------------------------------------------------------------------------------------------------------------------------------------------------------|--|
| Entry phone        | 1 x grey/white plastic wall mounted (Comelit).                                                                                                                                                                                                                                                                                                                                                                                                                                                                                                                                                                                                                                                                                                                                                                                           | Good condition.                                                                                                                                                                                                                                                                                                                                                     |  |
| Thermostat control | 1 x white plastic wall mounted with digital display.                                                                                                                                                                                                                                                                                                                                                                                                                                                                                                                                                                                                                                                                                                                                                                                     | Good condition.                                                                                                                                                                                                                                                                                                                                                     |  |
| Utility cupboard   | 2 x wood painted white doors with matching frame, brushed chrome handles.  Contents include: Plaster painted white ceiling. Plaster painted white walls Wood painted white skirting. 1 x ceiling mounted spotlight. Grey lino flooring. 1 x white plastic (Siemens) washer dryer with digital display, chrome effect buttons/knobs and brushed chrome door. 1 x large (Vent-Axia) air filtration unit. 1 x black foam covered (Danfoss) unit with white plastic electric meter to front panel. Various white plastic switches and sockets. 1 x white plastic digital meter display. 1 x white plastic water meter. 1 x white plastic (Hyperoptic) internet router. 1 x white plastic wall mounted (BT Openreach) router. 1 x further black/white plastic wall mounted smart meter reader. 1 x grey/orange dustpan with extendable brush. | All in fair to good condition. Washer dryer in good condition. Light water damage and cracking to door exterior frame low level. Moderate to heavy white limescale staining and rust marking to floor. Moderate to heavy water damage, staining and cracking to rhs wall low level and throughout top edge of skirting on rhs wall. Spotlight in working condition. |  |
| Fridge/freezer     | 1 x double white plastic (Siemens) built-in.                                                                                                                                                                                                                                                                                                                                                                                                                                                                                                                                                                                                                                                                                                                                                                                             | Good overall condition. In need of very light clean. Freezer in need of slight defrosting.                                                                                                                                                                                                                                                                          |  |

|                  | Contents include: 4 x glass shelves with grey metal trims. 1 x clear plastic salad crisper. 4 x clear plastic door shelves with grey metal trims. 3 x frosted plastic freezer drawers. 2 x ice cube trays. 1 x ice pack. |                                                                                   |  |
|------------------|--------------------------------------------------------------------------------------------------------------------------------------------------------------------------------------------------------------------------|-----------------------------------------------------------------------------------|--|
| Built-in storage | <ul><li>1 x large green gloss effect door, black metal handle.</li><li>Contents include:</li><li>5 x grey plastic slide-out shelves with glass fronts.</li></ul>                                                         | Good overall condition. 2 x moderate chips to exterior door lhs handle mid level. |  |
| Heat alarm       | 1 x white plastic ceiling mounted heat alarm.                                                                                                                                                                            | Tested and working. Green light seen.                                             |  |
| Smoke alarm      | 1 x white plastic ceiling mounted smoke alarm.                                                                                                                                                                           | Tested and working. Green light seen.                                             |  |