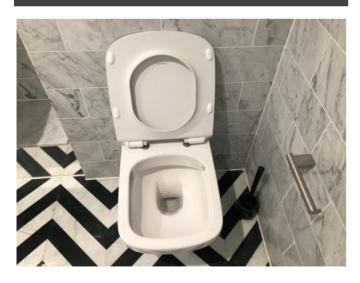

| Bathtub     | White stone resin with white plug, brushed steel mixer tap and handheld showerhead.                                                                                                                   | Very light water marks to fittings.                              |  |
|-------------|-------------------------------------------------------------------------------------------------------------------------------------------------------------------------------------------------------|------------------------------------------------------------------|--|
| Toilet area | 2 x fluted glass panes, 1 x opening door, black metal frame, black metal handle.                                                                                                                      | Good condition.                                                  |  |
|             | White ceramic toilet with white wood seat and lid, brushed steel double flusher plate.                                                                                                                | Very light tarnishing to flusher plate.                          |  |
|             | Brushed steel wall mounted toilet roll holder.                                                                                                                                                        | Light scratches seen.                                            |  |
|             | Black plastic toilet brush and holder.                                                                                                                                                                | Good condition.                                                  |  |
| Shower area | 2 x fluted glass panes, 1 x opening door, black metal frame, black metal handle.                                                                                                                      | Light to moderate paint chipping to low level of exterior frame. |  |
|             | White ceramic shower tray with chrome plug, wall mounted brushed steel mixer tap, brushed steel handheld showerhead with shower hose and wall fitting and wall mounted brushed steel rain showerhead. | Light water marks to chrome fittings.                            |  |
|             | 1 x white metal shower tidy stuck to the wall.                                                                                                                                                        | Good condition.                                                  |  |

#### Photograph Gallery (19)

Condition of shower area 3

Orange mark to sealant around shower door frame rhs

Limescale marking to floor around shower and toilet area

Condition of toilet area

**Condition of toilet** 