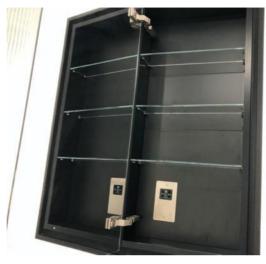

| Built-in wardrobe  | 4 x dark wood laminate doors with black metal handles.                                                                                                                   | Very small chip to exterior middle rhs door at mid level.                                                                    |  |
|--------------------|--------------------------------------------------------------------------------------------------------------------------------------------------------------------------|------------------------------------------------------------------------------------------------------------------------------|--|
|                    | Lhs unit contains: 2 x shelves. LED strip light to underside view of bottom shelf. 1 x chrome hanging rail.                                                              | Light in good working condition.                                                                                             |  |
|                    | Rhs unit contains: 6 x cubby holes. 1 x LED strip light to underside view of bottom left hand cubby hole. 4 x drawers with black metal handles. 1 x chrome hanging rail. | Light in good working condition.                                                                                             |  |
| Bedside tables     | 2 x light wood, each with 2 x drawers with brass inlay and brass legs.                                                                                                   | Small black residue spot mark to top view of rhs unit near front left hand corner. Further light usage marks/scratches seen. |  |
| Thermostat control | 1 x wall mounted white plastic digital thermostat control.                                                                                                               | Display blank.                                                                                                               |  |
| Smoke alarm        | 1 x ceiling mounted white plastic smoke alarm.                                                                                                                           | Tested and working. Green light seen.                                                                                        |  |

## Photograph Gallery (15)

Dark marks to carpet in front of wardrobe rhs

Green staining to carpet rhs upon entry

Dark marks to carpet upon entry

Content of built-in wardrobe 1

Content of built-in wardrobe 2

#### Photograph Gallery (16)

Content of built-in wardrobe 3

Condition of rhs bedside table

Black spot stain/scratches to top view of bedside table

Condition of lhs bedside table 1

Condition of Ihs bedside table 2