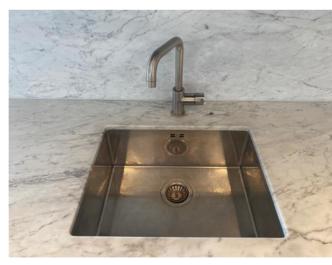

## Photograph Gallery (3)

Light scuffs to walls 2

Water damage to skirting 1

Water damage to skirting 2

Chips to exterior built-in storage door

Water damage to utility cupboard wall/skirting/floor

|                      | Kitchen area                                                                           |                                                                                                                                                                                                                                                                                                                                                                                                                      |                        |          |  |
|----------------------|----------------------------------------------------------------------------------------|----------------------------------------------------------------------------------------------------------------------------------------------------------------------------------------------------------------------------------------------------------------------------------------------------------------------------------------------------------------------------------------------------------------------|------------------------|----------|--|
| Item                 | Quantity and description                                                               | Condition at inventory/check-in                                                                                                                                                                                                                                                                                                                                                                                      | Condition at check-out | Comments |  |
| Cleanliness          | N/A.                                                                                   | Professionally cleaned with some omissions.                                                                                                                                                                                                                                                                                                                                                                          |                        |          |  |
| Ceiling              | Plaster painted white.  2 x white painted access panels.                               | Good condition. Moderate discoloured shading around extractor unit chimney.                                                                                                                                                                                                                                                                                                                                          |                        |          |  |
| Walls                | Plaster painted white with grey and white marble splashback to rear of kitchen units.  | Good condition. Occasional very light surface scuff to painted walls mid to low level. Light grubby yellow tape residue line to rhs of reception area.                                                                                                                                                                                                                                                               |                        |          |  |
| Skirting             | Wood painted white.                                                                    | Good overall condition. Light to moderate scuffing behind entry opposite island.  Occasional further light angle chips and scuffs moving ahead towards dining area.                                                                                                                                                                                                                                                  |                        |          |  |
| Flooring             | Light wood floorboards.  1 x brushed chrome and black rubber doorstop.                 | Good overall condition. Discoloured patch in front of island area upon entry. Occasional light usage scuffs and scratches in places, slightly heavier in front of oven rhs moving towards drawers and between island and white painted wall.                                                                                                                                                                         |                        |          |  |
| Lighting             | 4 x ceiling mounted spotlights.                                                        | Good working condition.                                                                                                                                                                                                                                                                                                                                                                                              |                        |          |  |
| Switches and sockets | Brushed chrome and black plastic.                                                      | Good overall condition. Very light tarnishing. In need of light clean.                                                                                                                                                                                                                                                                                                                                               |                        |          |  |
| Sink/drainer         | 1 x single stainless steel basin with brushed chrome mixer tap, plughole and overflow. | Good overall condition. Very light dent to front<br>edge of tap. Some light to moderate browning<br>around edge of plug. Light usage scratches<br>throughout basin.                                                                                                                                                                                                                                                  |                        |          |  |
| Worktops             | Grey and white marble effect.                                                          | Good condition. In need of light clean. Occasional very light usage scratches and surface chips throughout, slightly heavier to rhs of hob. Some light discoloured staining throughout front edge groove, slightly heavier in front of sink and to rhs of sink. Some light brown discoloured marking to lhs of sink mixer tap and above dishwasher near front rhs. Very light discolouration to sealant behind sink. |                        |          |  |