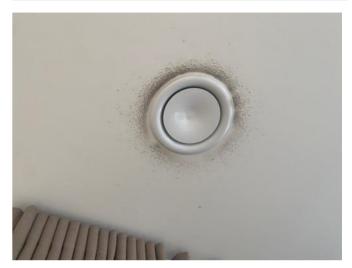

## Photograph Gallery (7)

Light shading to ceiling around extractor chimney

Residue/liquid spot to hob

Discoloured marks to interior dishwasher door

Content of units 1

Content of units 2

|                           | Reception/dining area                                                                                                           |                                                                                                                                                                                                                                                                                                                                                                                                                                                                                                                                             |                        |          |  |
|---------------------------|---------------------------------------------------------------------------------------------------------------------------------|---------------------------------------------------------------------------------------------------------------------------------------------------------------------------------------------------------------------------------------------------------------------------------------------------------------------------------------------------------------------------------------------------------------------------------------------------------------------------------------------------------------------------------------------|------------------------|----------|--|
| Item                      | Quantity and description                                                                                                        | Condition at inventory/check-in                                                                                                                                                                                                                                                                                                                                                                                                                                                                                                             | Condition at check-out | Comments |  |
| Cleanliness               | N/A.                                                                                                                            | Professionally cleaned with some omissions.                                                                                                                                                                                                                                                                                                                                                                                                                                                                                                 |                        |          |  |
| Ceiling                   | Plaster painted white.  2 x white metal air conditioning panels.  2 x white metal disc fittings.  1 x white metal vent outlet.  | All in good overall condition. Moderate to heavy spotting and staining around vent outlet. Some light to moderate scuffing around smoke alarm.                                                                                                                                                                                                                                                                                                                                                                                              |                        |          |  |
| Walls                     | Plaster painted white.                                                                                                          | Good overall condition. Occasional very light<br>surface scuffs and rub marks in places, slightly<br>heavier to lhs of window bay. Light to moderate<br>drip stain to lhs of kitchen area low level.                                                                                                                                                                                                                                                                                                                                        |                        |          |  |
| Skirting                  | Wood painted white.                                                                                                             | Occasional very light usage marks and scuffs.                                                                                                                                                                                                                                                                                                                                                                                                                                                                                               |                        |          |  |
| Flooring                  | Light wood floorboards.  1 x brushed chrome and black rubber doorstop.                                                          | Good overall condition. Occasional very light usage scuffs and scratches in places, slightly heavier around sofa/coffee table/behind sofa near kitchen entry. Moderate yellow discoloured marking approaching windows rhs of balcony entry. Small sticker residue mark and further grubby marks approaching windows on rhs behind dining table. Moderate chip filled with silicone immediately in front of centre of sofa. A few light curved indentations immediately in front of sofa rhs. Slightly heavier scuff below coffee table rhs. |                        |          |  |
| Lighting                  | 7 x ceiling mounted spotlights.                                                                                                 | Good working condition.                                                                                                                                                                                                                                                                                                                                                                                                                                                                                                                     |                        |          |  |
| Switches and sockets      | Brushed chrome and black plastic.                                                                                               | Good overall condition. Some light tarnishing. In need of clean.                                                                                                                                                                                                                                                                                                                                                                                                                                                                            |                        |          |  |
| Windows and balcony doors | 5 x static double glazed panes, 1 x sliding double glazed balcony door, all with black UPVC frames, brushed chrome handle lock. | Good overall condition. Frames in need of very light clean. Balcony door handle lock fitting quite loose from bottom screw. In need of light clean to exterior.                                                                                                                                                                                                                                                                                                                                                                             |                        |          |  |

#### Photograph Gallery (10)

Light scuffs to floor 2

Spotting to ceiling around vent outlet

Light chips to top of television unit

Balcony door handle coming loose from bottom fitting

Broken frame to dining chair