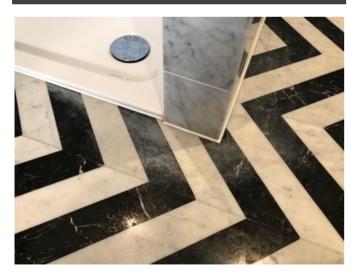

#### Photograph Gallery (17)

Condition of mattress

Spot stains to lhs bed frame 1

Spot stains to lhs bed frame 2

Tarnishing to light switch

|                  | En-suite bathroom                                                                                                                            |                                                                                                                                                                                                                                                                                                                                                                  |                        |          |  |
|------------------|----------------------------------------------------------------------------------------------------------------------------------------------|------------------------------------------------------------------------------------------------------------------------------------------------------------------------------------------------------------------------------------------------------------------------------------------------------------------------------------------------------------------|------------------------|----------|--|
| Item             | Quantity and description                                                                                                                     | Condition at inventory/check-in                                                                                                                                                                                                                                                                                                                                  | Condition at check-out | Comments |  |
| Cleanliness      | N/A.                                                                                                                                         | Professionally cleaned with some omissions.                                                                                                                                                                                                                                                                                                                      |                        |          |  |
| Ceiling          | Plaster painted white.  1 x white plastic circular fitting.  1 x white plastic vent outlet.                                                  | Good condition. Hairline crack in shower area on rhs. Light grubby spot marks seen.                                                                                                                                                                                                                                                                              |                        |          |  |
| Walls            | White/grey marble effect tiles with white grout.                                                                                             | Good condition.                                                                                                                                                                                                                                                                                                                                                  |                        |          |  |
| Flooring         | Black and white marble chevron pattern.                                                                                                      | Good overall condition. Light patchy limescale marking around edges between shower and toilet area. A few very light patchy discoloured spot stains approaching entry rhs. light hairline cracks rhs of bathtub and lhs of hand basin. Light patchy limescale marking around bath floor mounted mixer tap. Light patchy stains below hand basin lhs around edge. |                        |          |  |
| Lighting         | 4 x ceiling mounted spotlights.                                                                                                              | Good working condition.                                                                                                                                                                                                                                                                                                                                          |                        |          |  |
| Heating          | <ul><li>1 x black metal heated towel rail with end caps in place.</li><li>2 x further wall mounted black metal heated towel rails.</li></ul> | Good condition.  Good condition.                                                                                                                                                                                                                                                                                                                                 |                        |          |  |
| Door and frame   | Wood painted white with brushed steel handle and twist lock.                                                                                 | Light doorstop mark to exterior door. Light scuff mark to exterior frame on lhs at low level with cracking at mid level around lock fitting exterior view.                                                                                                                                                                                                       |                        |          |  |
| Windows          | 1 x double glazed pane, black UPVC frames, brushed chrome handle lock.                                                                       | Light water marks to window sill in front of handle.                                                                                                                                                                                                                                                                                                             |                        |          |  |
| Curtains/blinds  | Built-in black fabric pull blind.                                                                                                            | Good condition.                                                                                                                                                                                                                                                                                                                                                  |                        |          |  |
| Hand basin       | White ceramic hand basin with brushed steel plug and wall mounted mixer tap.                                                                 | Very light water marks to fittings.                                                                                                                                                                                                                                                                                                                              |                        |          |  |
| Medicine cabinet | Mirrored door with black metal frame.  Contents include: 3 x glass shelves. 1 x brushed steel and black plastic double shaver socket.        | Light patchy marks to interior, in need of further light clean. Very slight silvering to edges of mirrored door.                                                                                                                                                                                                                                                 |                        |          |  |