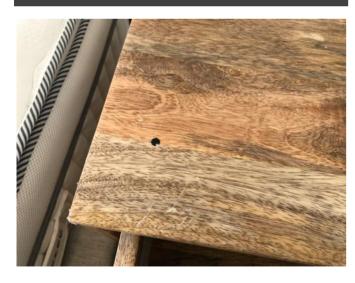

| Built-in wardrobe  | 4 x dark wood laminate doors with black metal handles.                                                                                                                   | Very small chip to exterior middle rhs door at mid level.                                                                    |  |
|--------------------|--------------------------------------------------------------------------------------------------------------------------------------------------------------------------|------------------------------------------------------------------------------------------------------------------------------|--|
|                    | Lhs unit contains: 2 x shelves. LED strip light to underside view of bottom shelf. 1 x chrome hanging rail.                                                              | Light in good working condition.                                                                                             |  |
|                    | Rhs unit contains: 6 x cubby holes. 1 x LED strip light to underside view of bottom left hand cubby hole. 4 x drawers with black metal handles. 1 x chrome hanging rail. | Light in good working condition.                                                                                             |  |
| Bedside tables     | 2 x light wood, each with 2 x drawers with brass inlay and brass legs.                                                                                                   | Small black residue spot mark to top view of rhs unit near front left hand corner. Further light usage marks/scratches seen. |  |
| Thermostat control | 1 x wall mounted white plastic digital thermostat control.                                                                                                               | Display blank.                                                                                                               |  |
| Smoke alarm        | 1 x ceiling mounted white plastic smoke alarm.                                                                                                                           | Tested and working. Green light seen.                                                                                        |  |

#### Photograph Gallery (16)

Content of built-in wardrobe 3

Condition of rhs bedside table

Black spot stain/scratches to top view of bedside table

Condition of lhs bedside table 1

Condition of Ihs bedside table 2