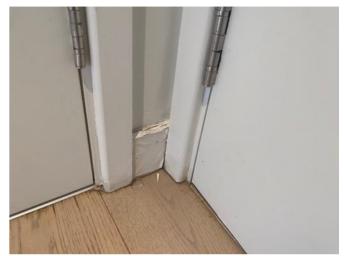

| Entrance and hallway |                                                                                                                                                                                                                                                         |                                                                                                                                                                                                                                                                                                                                                                                  |                        |          |
|----------------------|---------------------------------------------------------------------------------------------------------------------------------------------------------------------------------------------------------------------------------------------------------|----------------------------------------------------------------------------------------------------------------------------------------------------------------------------------------------------------------------------------------------------------------------------------------------------------------------------------------------------------------------------------|------------------------|----------|
| Item                 | Quantity and description                                                                                                                                                                                                                                | Condition at inventory/check-in                                                                                                                                                                                                                                                                                                                                                  | Condition at check-out | Comments |
| Cleanliness          | N/A.                                                                                                                                                                                                                                                    | Professionally cleaned with some omissions.                                                                                                                                                                                                                                                                                                                                      |                        |          |
| Ceiling              | Plaster painted white.  2 x white plastic disc fittings.                                                                                                                                                                                                | Good overall condition.                                                                                                                                                                                                                                                                                                                                                          |                        |          |
|                      | 1 x white plastic vent outlet.                                                                                                                                                                                                                          | Moderate dust residue throughout edges.                                                                                                                                                                                                                                                                                                                                          |                        |          |
| Walls                | Plaster painted white.                                                                                                                                                                                                                                  | Good overall condition. Occasional very light surface scuffs and rub marks throughout. Slightly heavier patchy marks rhs of entry above light switch. Light patchy paintwork/slightly heavier scuffs approaching bedrooms rhs. Further light scuffs approaching entry lhs with some drip stains at low level.                                                                    |                        |          |
| Skirting             | Wood painted white.                                                                                                                                                                                                                                     | Good overall condition. Occasional light scuffs and angle marks throughout. Moderate water damage and cracking to either side of utility cupboard. Slightly heavier chipping approaching entry below entry system.                                                                                                                                                               |                        |          |
| Flooring             | Light wood floorboards.                                                                                                                                                                                                                                 | Light usage scuffs and scratches in places, slightly heavier upon entry. Slight gapping to board in front of utility cupboard. Small filled chip/imperfection immediately upon entry. Further small filled chip/imperfection approaching bedrooms.                                                                                                                               |                        |          |
| Lighting             | 3 x ceiling mounted spotlights.                                                                                                                                                                                                                         | Good working condition.                                                                                                                                                                                                                                                                                                                                                          |                        |          |
| Switches and sockets | Brushed chrome and black plastic.                                                                                                                                                                                                                       | Good condition. In need of light clean. Light tarnish marks throughout rhs edge of double socket lhs of entry.                                                                                                                                                                                                                                                                   |                        |          |
| Front door and frame | Wood painted grey to exterior/white to interior door with matching frame, 1 x brushed chrome cylinder lock, brushed chrome handles, 1 x brushed chrome chain lock with door keep, 1 x brushed chrome spyhole, 1 x brushed chrome door closer mechanism. | Good overall condition. Light to moderate angle chip to exterior lhs frame lower level with some further light chips above. Some light to moderate scuff lines to exterior door with occasional chips above mid to low level. Some light scuffing at shoulder level and to lower rhs corner. Further light scuffs to interior door around fittings and to lower lhs corner. Some |                        |          |

|                    |                                                                                                                                                                                                                                                                                                                                                                                                                                                                                                                                                                                                                                                                                                                                                                                                                                          | light to moderate chips, scuffs and scratches to interior lhs frame mid to low level, with light scuff at high level.                                                                                                                                                                                                                                               |  |
|--------------------|------------------------------------------------------------------------------------------------------------------------------------------------------------------------------------------------------------------------------------------------------------------------------------------------------------------------------------------------------------------------------------------------------------------------------------------------------------------------------------------------------------------------------------------------------------------------------------------------------------------------------------------------------------------------------------------------------------------------------------------------------------------------------------------------------------------------------------------|---------------------------------------------------------------------------------------------------------------------------------------------------------------------------------------------------------------------------------------------------------------------------------------------------------------------------------------------------------------------|--|
| Entry phone        | 1 x grey/white plastic wall mounted (Comelit).                                                                                                                                                                                                                                                                                                                                                                                                                                                                                                                                                                                                                                                                                                                                                                                           | Good condition.                                                                                                                                                                                                                                                                                                                                                     |  |
| Thermostat control | 1 x white plastic wall mounted with digital display.                                                                                                                                                                                                                                                                                                                                                                                                                                                                                                                                                                                                                                                                                                                                                                                     | Good condition.                                                                                                                                                                                                                                                                                                                                                     |  |
| Utility cupboard   | 2 x wood painted white doors with matching frame, brushed chrome handles.  Contents include: Plaster painted white ceiling. Plaster painted white walls Wood painted white skirting. 1 x ceiling mounted spotlight. Grey lino flooring. 1 x white plastic (Siemens) washer dryer with digital display, chrome effect buttons/knobs and brushed chrome door. 1 x large (Vent-Axia) air filtration unit. 1 x black foam covered (Danfoss) unit with white plastic electric meter to front panel. Various white plastic switches and sockets. 1 x white plastic digital meter display. 1 x white plastic water meter. 1 x white plastic (Hyperoptic) internet router. 1 x white plastic wall mounted (BT Openreach) router. 1 x further black/white plastic wall mounted smart meter reader. 1 x grey/orange dustpan with extendable brush. | All in fair to good condition. Washer dryer in good condition. Light water damage and cracking to door exterior frame low level. Moderate to heavy white limescale staining and rust marking to floor. Moderate to heavy water damage, staining and cracking to rhs wall low level and throughout top edge of skirting on rhs wall. Spotlight in working condition. |  |
| Fridge/freezer     | 1 x double white plastic (Siemens) built-in.                                                                                                                                                                                                                                                                                                                                                                                                                                                                                                                                                                                                                                                                                                                                                                                             | Good overall condition. In need of very light clean. Freezer in need of slight defrosting.                                                                                                                                                                                                                                                                          |  |