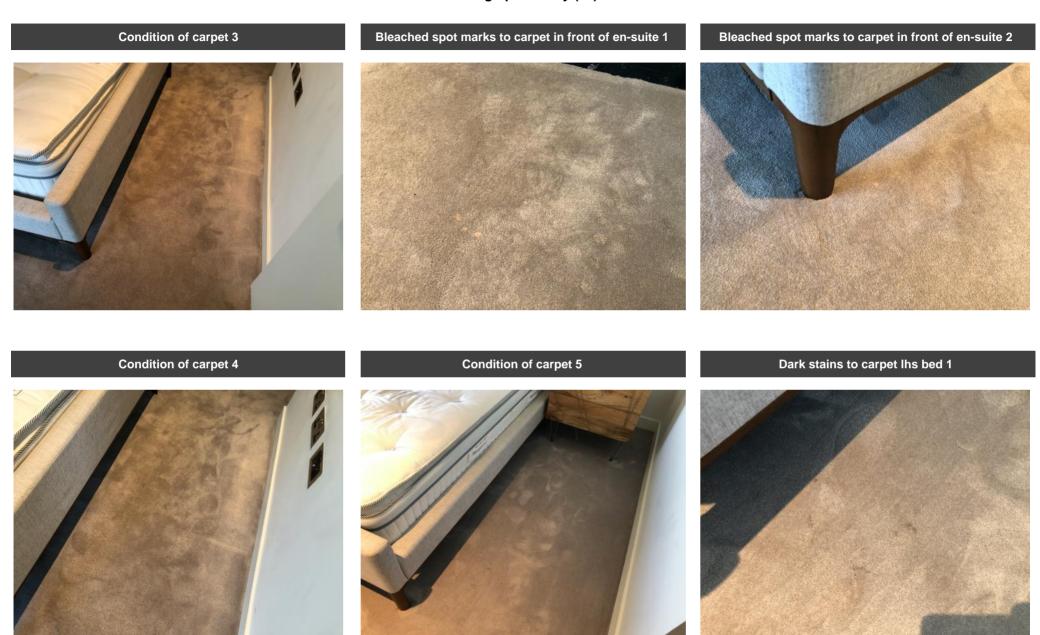

|                      |                                                                                              | Bedroom one                                                                                                                                                                                                                                                                                                                                                                                                                          |                        |          |
|----------------------|----------------------------------------------------------------------------------------------|--------------------------------------------------------------------------------------------------------------------------------------------------------------------------------------------------------------------------------------------------------------------------------------------------------------------------------------------------------------------------------------------------------------------------------------|------------------------|----------|
| Item                 | Quantity and description                                                                     | Condition at inventory/check-in                                                                                                                                                                                                                                                                                                                                                                                                      | Condition at check-out | Comments |
| Cleanliness          | N/A.                                                                                         | Professionally cleaned with some omissions.                                                                                                                                                                                                                                                                                                                                                                                          |                        |          |
| Ceiling              | Plaster painted white.  2 x white plastic circular fittings.  1 x white plastic vent outlet. | Good condition. Dust throughout edges of air vent and also to ceiling around air vent.                                                                                                                                                                                                                                                                                                                                               |                        |          |
| Walls                | Plaster painted white.  1 x white metal air conditioning panel.                              | Occasional very light scuff marks at mid to low levels, slightly heavier rhs of wardrobe at mid level.                                                                                                                                                                                                                                                                                                                               |                        |          |
| Skirting             | Wood painted white.                                                                          | Occasional light scuff marks throughout with a few very light angle chips seen in places.                                                                                                                                                                                                                                                                                                                                            |                        |          |
| Flooring             | Grey carpet.  2 x brushed steel and black rubber doorstops.                                  | Moderate stains lhs of bed in front of bedside table with further light stains lhs of left bedside table near skirting. Several spot marks in front of en-suite entry, also around bed frame in the same area. Further spot marks rhs of bed, slightly heavier in front of rhs bedside table. Further marks rhs in front of wardrobe. Green staining around skirting board lhs approaching entry with further spot marks upon entry. |                        |          |
| Lighting             | 3 x ceiling mounted spotlights.                                                              | Good working condition.                                                                                                                                                                                                                                                                                                                                                                                                              |                        |          |
| Switches and sockets | Brushed steel and black plastic.                                                             | Good overall condition.                                                                                                                                                                                                                                                                                                                                                                                                              |                        |          |
| Door and frame       | Wood painted white with brushed steel handles.                                               | Light scuffs and grubby marks throughout mid to low levels.                                                                                                                                                                                                                                                                                                                                                                          |                        |          |
| Balcony door         | 1 x double glazed pane, black UPVC frame, brushed chrome handle lock.                        | Good overall condition.                                                                                                                                                                                                                                                                                                                                                                                                              |                        |          |
| Curtains/blinds      | Brown fabric roller blind with chrome beaded pull cord and clear plastic wall mounted cleat. | Good overall condition.                                                                                                                                                                                                                                                                                                                                                                                                              |                        |          |
| Bed                  | Double light grey fabric bed frame and headboard with mid wood feet. White mattress.         | Fire label seen to mattress. 2 x dark spot stains to rhs bed frame approaching headboard. Further light spot marks to lhs bed frame approaching headboard. Further light usage marks seen.                                                                                                                                                                                                                                           |                        |          |

#### Photograph Gallery (12)

Brown staining to carpet around lhs bedside table 1

Brown staining to carpet around Ihs bedside table 2

Brown staining to carpet around lhs bedside table 3

Bleached marks to carpet lhs of left bedside table

Condition of carpet 1

Condition of carpet 2