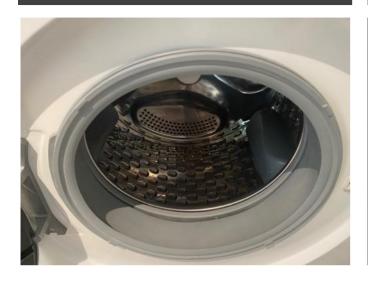

#### Photograph Gallery (1)

Entrance and hallway (angle 1)

Entrance and hallway (angle 3)

Utility cupboard (angle 1)

Utility cupboard (angle 2)

Condition of washing machine soap drawer

## Photograph Gallery (2)

Condition of washing machine door seal

Condition of freezer

Angle chips/dents to exterior front door

Scuffs/chips to interior front door frame

Light scuffs to walls 1