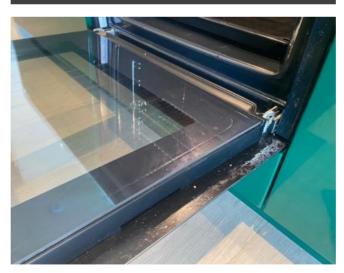

## Photograph Gallery (3)

Light scuffs to walls 2

Water damage to skirting 1

Water damage to skirting 2

Chips to exterior built-in storage door

Water damage to utility cupboard wall/skirting/floor

|                      | Kitchen area                                                                           |                                                                                                                                                                                                                                                                                                                                                                                                                      |                        |          |  |
|----------------------|----------------------------------------------------------------------------------------|----------------------------------------------------------------------------------------------------------------------------------------------------------------------------------------------------------------------------------------------------------------------------------------------------------------------------------------------------------------------------------------------------------------------|------------------------|----------|--|
| Item                 | Quantity and description                                                               | Condition at inventory/check-in                                                                                                                                                                                                                                                                                                                                                                                      | Condition at check-out | Comments |  |
| Cleanliness          | N/A.                                                                                   | Professionally cleaned with some omissions.                                                                                                                                                                                                                                                                                                                                                                          |                        |          |  |
| Ceiling              | Plaster painted white.  2 x white painted access panels.                               | Good condition. Moderate discoloured shading around extractor unit chimney.                                                                                                                                                                                                                                                                                                                                          |                        |          |  |
| Walls                | Plaster painted white with grey and white marble splashback to rear of kitchen units.  | Good condition. Occasional very light surface scuff to painted walls mid to low level. Light grubby yellow tape residue line to rhs of reception area.                                                                                                                                                                                                                                                               |                        |          |  |
| Skirting             | Wood painted white.                                                                    | Good overall condition. Light to moderate scuffing behind entry opposite island.  Occasional further light angle chips and scuffs moving ahead towards dining area.                                                                                                                                                                                                                                                  |                        |          |  |
| Flooring             | Light wood floorboards.  1 x brushed chrome and black rubber doorstop.                 | Good overall condition. Discoloured patch in front of island area upon entry. Occasional light usage scuffs and scratches in places, slightly heavier in front of oven rhs moving towards drawers and between island and white painted wall.                                                                                                                                                                         |                        |          |  |
| Lighting             | 4 x ceiling mounted spotlights.                                                        | Good working condition.                                                                                                                                                                                                                                                                                                                                                                                              |                        |          |  |
| Switches and sockets | Brushed chrome and black plastic.                                                      | Good overall condition. Very light tarnishing. In need of light clean.                                                                                                                                                                                                                                                                                                                                               |                        |          |  |
| Sink/drainer         | 1 x single stainless steel basin with brushed chrome mixer tap, plughole and overflow. | Good overall condition. Very light dent to front<br>edge of tap. Some light to moderate browning<br>around edge of plug. Light usage scratches<br>throughout basin.                                                                                                                                                                                                                                                  |                        |          |  |
| Worktops             | Grey and white marble effect.                                                          | Good condition. In need of light clean. Occasional very light usage scratches and surface chips throughout, slightly heavier to rhs of hob. Some light discoloured staining throughout front edge groove, slightly heavier in front of sink and to rhs of sink. Some light brown discoloured marking to lhs of sink mixer tap and above dishwasher near front rhs. Very light discolouration to sealant behind sink. |                        |          |  |

| Extractor unit | 1 x ceiling mounted brushed stainless steel (Franke) unit h 2 x spotlights.                                                                                                                                                     | Good overall condition. Spotlights working.<br>Light tarnishing and smear marks throughout<br>chimney and to underside view.                                                              |  |
|----------------|---------------------------------------------------------------------------------------------------------------------------------------------------------------------------------------------------------------------------------|-------------------------------------------------------------------------------------------------------------------------------------------------------------------------------------------|--|
| Hob            | 1 x black ceramic (Siemens) electric plate with 4 x burner rings and touch display.                                                                                                                                             | Very light usage scratches throughout plate. In need of light clean.                                                                                                                      |  |
| Oven           | <ul> <li>1 x brushed chrome/black glass</li> <li>(Siemens) with digital display, brushed chrome effect door handle and knobs.</li> <li>Contents include:</li> <li>2 x chrome shelves.</li> <li>1 x black metal tray.</li> </ul> | Good overall condition. In need of light clean.  Moderate residue marking to interior door edges and recesses.                                                                            |  |
| Wall units     | Black metal with sliding frosted glass doors.  Contents include: 1 x apartment handbook.                                                                                                                                        | Good condition. In need of light clean.                                                                                                                                                   |  |
| Base units     | Green gloss effect, grey laminate interiors.                                                                                                                                                                                    | Good overall condition. In need of light clean. Very light patchy drip stains and marks throughout plinth. Light to moderate orange drip stain to end of island area facing dining table. |  |
|                | Bronzed effect mirrored panels to facing painted walls.                                                                                                                                                                         | Good overall condition.                                                                                                                                                                   |  |
| Drawers        | Green gloss effect, grey laminate interiors and built-in drawers.                                                                                                                                                               | In need of light clean. Small chips to top edge of top drawer rhs of oven near centre.                                                                                                    |  |
| Dishwasher     | <ul><li>1 x stainless steel built-in (Siemens).</li><li>Contents include:</li><li>2 x grey plastic trays.</li><li>1 x grey plastic cutlery holder.</li></ul>                                                                    | In need of light clean. Some moderate brown discoloured staining to interior door.                                                                                                        |  |
| Further items  | 1 x under unit mounted black metal kitchen roll holder.                                                                                                                                                                         | Good condition.                                                                                                                                                                           |  |