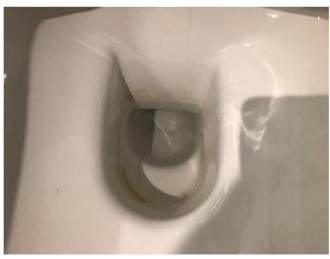

| Bathtub     | White stone resin with white plug, brushed steel mixer tap and handheld showerhead.                                                                                                                   | Very light water marks to fittings.                              |  |
|-------------|-------------------------------------------------------------------------------------------------------------------------------------------------------------------------------------------------------|------------------------------------------------------------------|--|
| Toilet area | 2 x fluted glass panes, 1 x opening door, black metal frame, black metal handle.                                                                                                                      | Good condition.                                                  |  |
|             | White ceramic toilet with white wood seat and lid, brushed steel double flusher plate.                                                                                                                | Very light tarnishing to flusher plate.                          |  |
|             | Brushed steel wall mounted toilet roll holder.                                                                                                                                                        | Light scratches seen.                                            |  |
|             | Black plastic toilet brush and holder.                                                                                                                                                                | Good condition.                                                  |  |
| Shower area | 2 x fluted glass panes, 1 x opening door, black metal frame, black metal handle.                                                                                                                      | Light to moderate paint chipping to low level of exterior frame. |  |
|             | White ceramic shower tray with chrome plug, wall mounted brushed steel mixer tap, brushed steel handheld showerhead with shower hose and wall fitting and wall mounted brushed steel rain showerhead. | Light water marks to chrome fittings.                            |  |
|             | 1 x white metal shower tidy stuck to the wall.                                                                                                                                                        | Good condition.                                                  |  |

#### Photograph Gallery (19)

Condition of shower area 3

Orange mark to sealant around shower door frame rhs

Limescale marking to floor around shower and toilet area

Condition of toilet area

**Condition of toilet** 