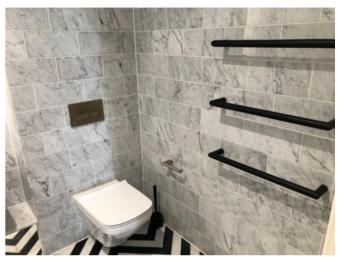

| Bathtub     | White stone resin with white plug, brushed steel mixer tap and handheld showerhead.                                                                                                                   | Very light water marks to fittings.                              |  |
|-------------|-------------------------------------------------------------------------------------------------------------------------------------------------------------------------------------------------------|------------------------------------------------------------------|--|
| Toilet area | 2 x fluted glass panes, 1 x opening door, black metal frame, black metal handle.                                                                                                                      | Good condition.                                                  |  |
|             | White ceramic toilet with white wood seat and lid, brushed steel double flusher plate.                                                                                                                | Very light tarnishing to flusher plate.                          |  |
|             | Brushed steel wall mounted toilet roll holder.                                                                                                                                                        | Light scratches seen.                                            |  |
|             | Black plastic toilet brush and holder.                                                                                                                                                                | Good condition.                                                  |  |
| Shower area | 2 x fluted glass panes, 1 x opening door, black metal frame, black metal handle.                                                                                                                      | Light to moderate paint chipping to low level of exterior frame. |  |
|             | White ceramic shower tray with chrome plug, wall mounted brushed steel mixer tap, brushed steel handheld showerhead with shower hose and wall fitting and wall mounted brushed steel rain showerhead. | Light water marks to chrome fittings.                            |  |
|             | 1 x white metal shower tidy stuck to the wall.                                                                                                                                                        | Good condition.                                                  |  |

#### Photograph Gallery (19)

Condition of shower area 3

Orange mark to sealant around shower door frame rhs

Limescale marking to floor around shower and toilet area

Condition of toilet area

**Condition of toilet** 