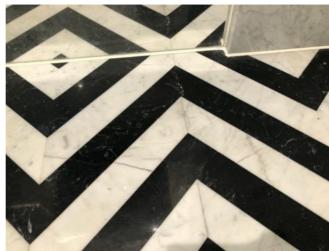

#### Photograph Gallery (17)

Condition of mattress

Spot stains to lhs bed frame 1

Spot stains to lhs bed frame 2

Tarnishing to light switch

|                  | En-suite bathroom                                                                                                                            |                                                                                                                                                                                                                                                                                                                                                                  |                        |          |  |
|------------------|----------------------------------------------------------------------------------------------------------------------------------------------|------------------------------------------------------------------------------------------------------------------------------------------------------------------------------------------------------------------------------------------------------------------------------------------------------------------------------------------------------------------|------------------------|----------|--|
| Item             | Quantity and description                                                                                                                     | Condition at inventory/check-in                                                                                                                                                                                                                                                                                                                                  | Condition at check-out | Comments |  |
| Cleanliness      | N/A.                                                                                                                                         | Professionally cleaned with some omissions.                                                                                                                                                                                                                                                                                                                      |                        |          |  |
| Ceiling          | Plaster painted white.  1 x white plastic circular fitting.  1 x white plastic vent outlet.                                                  | Good condition. Hairline crack in shower area on rhs. Light grubby spot marks seen.                                                                                                                                                                                                                                                                              |                        |          |  |
| Walls            | White/grey marble effect tiles with white grout.                                                                                             | Good condition.                                                                                                                                                                                                                                                                                                                                                  |                        |          |  |
| Flooring         | Black and white marble chevron pattern.                                                                                                      | Good overall condition. Light patchy limescale marking around edges between shower and toilet area. A few very light patchy discoloured spot stains approaching entry rhs. light hairline cracks rhs of bathtub and lhs of hand basin. Light patchy limescale marking around bath floor mounted mixer tap. Light patchy stains below hand basin lhs around edge. |                        |          |  |
| Lighting         | 4 x ceiling mounted spotlights.                                                                                                              | Good working condition.                                                                                                                                                                                                                                                                                                                                          |                        |          |  |
| Heating          | <ul><li>1 x black metal heated towel rail with end caps in place.</li><li>2 x further wall mounted black metal heated towel rails.</li></ul> | Good condition.  Good condition.                                                                                                                                                                                                                                                                                                                                 |                        |          |  |
| Door and frame   | Wood painted white with brushed steel handle and twist lock.                                                                                 | Light doorstop mark to exterior door. Light scuff mark to exterior frame on lhs at low level with cracking at mid level around lock fitting exterior view.                                                                                                                                                                                                       |                        |          |  |
| Windows          | 1 x double glazed pane, black UPVC frames, brushed chrome handle lock.                                                                       | Light water marks to window sill in front of handle.                                                                                                                                                                                                                                                                                                             |                        |          |  |
| Curtains/blinds  | Built-in black fabric pull blind.                                                                                                            | Good condition.                                                                                                                                                                                                                                                                                                                                                  |                        |          |  |
| Hand basin       | White ceramic hand basin with brushed steel plug and wall mounted mixer tap.                                                                 | Very light water marks to fittings.                                                                                                                                                                                                                                                                                                                              |                        |          |  |
| Medicine cabinet | Mirrored door with black metal frame.  Contents include: 3 x glass shelves. 1 x brushed steel and black plastic double shaver socket.        | Light patchy marks to interior, in need of further light clean. Very slight silvering to edges of mirrored door.                                                                                                                                                                                                                                                 |                        |          |  |