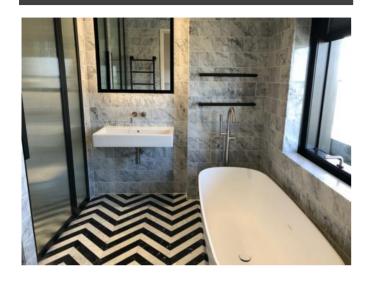

#### Photograph Gallery (17)

Condition of mattress

Spot stains to lhs bed frame 1

Spot stains to lhs bed frame 2

Tarnishing to light switch

|                  | En-suite bathroom                                                                                                                            |                                                                                                                                                                                                                                                                                                                                                                  |                        |          |  |
|------------------|----------------------------------------------------------------------------------------------------------------------------------------------|------------------------------------------------------------------------------------------------------------------------------------------------------------------------------------------------------------------------------------------------------------------------------------------------------------------------------------------------------------------|------------------------|----------|--|
| Item             | Quantity and description                                                                                                                     | Condition at inventory/check-in                                                                                                                                                                                                                                                                                                                                  | Condition at check-out | Comments |  |
| Cleanliness      | N/A.                                                                                                                                         | Professionally cleaned with some omissions.                                                                                                                                                                                                                                                                                                                      |                        |          |  |
| Ceiling          | Plaster painted white.  1 x white plastic circular fitting.  1 x white plastic vent outlet.                                                  | Good condition. Hairline crack in shower area on rhs. Light grubby spot marks seen.                                                                                                                                                                                                                                                                              |                        |          |  |
| Walls            | White/grey marble effect tiles with white grout.                                                                                             | Good condition.                                                                                                                                                                                                                                                                                                                                                  |                        |          |  |
| Flooring         | Black and white marble chevron pattern.                                                                                                      | Good overall condition. Light patchy limescale marking around edges between shower and toilet area. A few very light patchy discoloured spot stains approaching entry rhs. light hairline cracks rhs of bathtub and lhs of hand basin. Light patchy limescale marking around bath floor mounted mixer tap. Light patchy stains below hand basin lhs around edge. |                        |          |  |
| Lighting         | 4 x ceiling mounted spotlights.                                                                                                              | Good working condition.                                                                                                                                                                                                                                                                                                                                          |                        |          |  |
| Heating          | <ul><li>1 x black metal heated towel rail with end caps in place.</li><li>2 x further wall mounted black metal heated towel rails.</li></ul> | Good condition.  Good condition.                                                                                                                                                                                                                                                                                                                                 |                        |          |  |
| Door and frame   | Wood painted white with brushed steel handle and twist lock.                                                                                 | Light doorstop mark to exterior door. Light scuff mark to exterior frame on lhs at low level with cracking at mid level around lock fitting exterior view.                                                                                                                                                                                                       |                        |          |  |
| Windows          | 1 x double glazed pane, black UPVC frames, brushed chrome handle lock.                                                                       | Light water marks to window sill in front of handle.                                                                                                                                                                                                                                                                                                             |                        |          |  |
| Curtains/blinds  | Built-in black fabric pull blind.                                                                                                            | Good condition.                                                                                                                                                                                                                                                                                                                                                  |                        |          |  |
| Hand basin       | White ceramic hand basin with brushed steel plug and wall mounted mixer tap.                                                                 | Very light water marks to fittings.                                                                                                                                                                                                                                                                                                                              |                        |          |  |
| Medicine cabinet | Mirrored door with black metal frame.  Contents include: 3 x glass shelves. 1 x brushed steel and black plastic double shaver socket.        | Light patchy marks to interior, in need of further light clean. Very slight silvering to edges of mirrored door.                                                                                                                                                                                                                                                 |                        |          |  |

| Bathtub     | White stone resin with white plug, brushed steel mixer tap and handheld showerhead.                                                                                                                   | Very light water marks to fittings.                              |  |
|-------------|-------------------------------------------------------------------------------------------------------------------------------------------------------------------------------------------------------|------------------------------------------------------------------|--|
| Toilet area | 2 x fluted glass panes, 1 x opening door, black metal frame, black metal handle.                                                                                                                      | Good condition.                                                  |  |
|             | White ceramic toilet with white wood seat and lid, brushed steel double flusher plate.                                                                                                                | Very light tarnishing to flusher plate.                          |  |
|             | Brushed steel wall mounted toilet roll holder.                                                                                                                                                        | Light scratches seen.                                            |  |
|             | Black plastic toilet brush and holder.                                                                                                                                                                | Good condition.                                                  |  |
| Shower area | 2 x fluted glass panes, 1 x opening door, black metal frame, black metal handle.                                                                                                                      | Light to moderate paint chipping to low level of exterior frame. |  |
|             | White ceramic shower tray with chrome plug, wall mounted brushed steel mixer tap, brushed steel handheld showerhead with shower hose and wall fitting and wall mounted brushed steel rain showerhead. | Light water marks to chrome fittings.                            |  |
|             | 1 x white metal shower tidy stuck to the wall.                                                                                                                                                        | Good condition.                                                  |  |

## Photograph Gallery (18)

En-suite bathroom (angle 1)

En-suite bathroom (angle 3)

En-suite bathroom (angle 4)

Condition of shower area 1

Condition of shower area 2