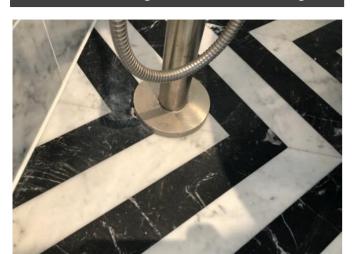

#### Photograph Gallery (17)

Condition of mattress

Spot stains to lhs bed frame 1

Spot stains to lhs bed frame 2

Tarnishing to light switch

|                  | En-suite bathroom                                                                                                                            |                                                                                                                                                                                                                                                                                                                                                                  |                        |          |  |
|------------------|----------------------------------------------------------------------------------------------------------------------------------------------|------------------------------------------------------------------------------------------------------------------------------------------------------------------------------------------------------------------------------------------------------------------------------------------------------------------------------------------------------------------|------------------------|----------|--|
| Item             | Quantity and description                                                                                                                     | Condition at inventory/check-in                                                                                                                                                                                                                                                                                                                                  | Condition at check-out | Comments |  |
| Cleanliness      | N/A.                                                                                                                                         | Professionally cleaned with some omissions.                                                                                                                                                                                                                                                                                                                      |                        |          |  |
| Ceiling          | Plaster painted white.  1 x white plastic circular fitting.  1 x white plastic vent outlet.                                                  | Good condition. Hairline crack in shower area on rhs. Light grubby spot marks seen.                                                                                                                                                                                                                                                                              |                        |          |  |
| Walls            | White/grey marble effect tiles with white grout.                                                                                             | Good condition.                                                                                                                                                                                                                                                                                                                                                  |                        |          |  |
| Flooring         | Black and white marble chevron pattern.                                                                                                      | Good overall condition. Light patchy limescale marking around edges between shower and toilet area. A few very light patchy discoloured spot stains approaching entry rhs. light hairline cracks rhs of bathtub and lhs of hand basin. Light patchy limescale marking around bath floor mounted mixer tap. Light patchy stains below hand basin lhs around edge. |                        |          |  |
| Lighting         | 4 x ceiling mounted spotlights.                                                                                                              | Good working condition.                                                                                                                                                                                                                                                                                                                                          |                        |          |  |
| Heating          | <ul><li>1 x black metal heated towel rail with end caps in place.</li><li>2 x further wall mounted black metal heated towel rails.</li></ul> | Good condition.  Good condition.                                                                                                                                                                                                                                                                                                                                 |                        |          |  |
| Door and frame   | Wood painted white with brushed steel handle and twist lock.                                                                                 | Light doorstop mark to exterior door. Light scuff mark to exterior frame on lhs at low level with cracking at mid level around lock fitting exterior view.                                                                                                                                                                                                       |                        |          |  |
| Windows          | 1 x double glazed pane, black UPVC frames, brushed chrome handle lock.                                                                       | Light water marks to window sill in front of handle.                                                                                                                                                                                                                                                                                                             |                        |          |  |
| Curtains/blinds  | Built-in black fabric pull blind.                                                                                                            | Good condition.                                                                                                                                                                                                                                                                                                                                                  |                        |          |  |
| Hand basin       | White ceramic hand basin with brushed steel plug and wall mounted mixer tap.                                                                 | Very light water marks to fittings.                                                                                                                                                                                                                                                                                                                              |                        |          |  |
| Medicine cabinet | Mirrored door with black metal frame.  Contents include: 3 x glass shelves. 1 x brushed steel and black plastic double shaver socket.        | Light patchy marks to interior, in need of further light clean. Very slight silvering to edges of mirrored door.                                                                                                                                                                                                                                                 |                        |          |  |