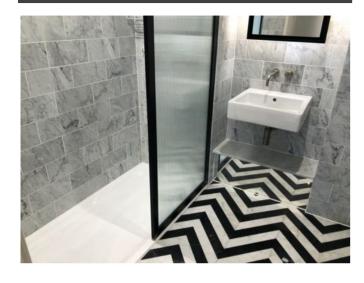

#### Photograph Gallery (17)

Condition of mattress

Spot stains to lhs bed frame 1

Spot stains to lhs bed frame 2

Tarnishing to light switch

|                  | En-suite bathroom                                                                                                                            |                                                                                                                                                                                                                                                                                                                                                                  |                        |          |  |
|------------------|----------------------------------------------------------------------------------------------------------------------------------------------|------------------------------------------------------------------------------------------------------------------------------------------------------------------------------------------------------------------------------------------------------------------------------------------------------------------------------------------------------------------|------------------------|----------|--|
| Item             | Quantity and description                                                                                                                     | Condition at inventory/check-in                                                                                                                                                                                                                                                                                                                                  | Condition at check-out | Comments |  |
| Cleanliness      | N/A.                                                                                                                                         | Professionally cleaned with some omissions.                                                                                                                                                                                                                                                                                                                      |                        |          |  |
| Ceiling          | Plaster painted white.  1 x white plastic circular fitting.  1 x white plastic vent outlet.                                                  | Good condition. Hairline crack in shower area on rhs. Light grubby spot marks seen.                                                                                                                                                                                                                                                                              |                        |          |  |
| Walls            | White/grey marble effect tiles with white grout.                                                                                             | Good condition.                                                                                                                                                                                                                                                                                                                                                  |                        |          |  |
| Flooring         | Black and white marble chevron pattern.                                                                                                      | Good overall condition. Light patchy limescale marking around edges between shower and toilet area. A few very light patchy discoloured spot stains approaching entry rhs. light hairline cracks rhs of bathtub and lhs of hand basin. Light patchy limescale marking around bath floor mounted mixer tap. Light patchy stains below hand basin lhs around edge. |                        |          |  |
| Lighting         | 4 x ceiling mounted spotlights.                                                                                                              | Good working condition.                                                                                                                                                                                                                                                                                                                                          |                        |          |  |
| Heating          | <ul><li>1 x black metal heated towel rail with end caps in place.</li><li>2 x further wall mounted black metal heated towel rails.</li></ul> | Good condition.  Good condition.                                                                                                                                                                                                                                                                                                                                 |                        |          |  |
| Door and frame   | Wood painted white with brushed steel handle and twist lock.                                                                                 | Light doorstop mark to exterior door. Light scuff mark to exterior frame on lhs at low level with cracking at mid level around lock fitting exterior view.                                                                                                                                                                                                       |                        |          |  |
| Windows          | 1 x double glazed pane, black UPVC frames, brushed chrome handle lock.                                                                       | Light water marks to window sill in front of handle.                                                                                                                                                                                                                                                                                                             |                        |          |  |
| Curtains/blinds  | Built-in black fabric pull blind.                                                                                                            | Good condition.                                                                                                                                                                                                                                                                                                                                                  |                        |          |  |
| Hand basin       | White ceramic hand basin with brushed steel plug and wall mounted mixer tap.                                                                 | Very light water marks to fittings.                                                                                                                                                                                                                                                                                                                              |                        |          |  |
| Medicine cabinet | Mirrored door with black metal frame.  Contents include: 3 x glass shelves. 1 x brushed steel and black plastic double shaver socket.        | Light patchy marks to interior, in need of further light clean. Very slight silvering to edges of mirrored door.                                                                                                                                                                                                                                                 |                        |          |  |

| Bathtub     | White stone resin with white plug, brushed steel mixer tap and handheld showerhead.                                                                                                                   | Very light water marks to fittings.                              |  |
|-------------|-------------------------------------------------------------------------------------------------------------------------------------------------------------------------------------------------------|------------------------------------------------------------------|--|
| Toilet area | 2 x fluted glass panes, 1 x opening door, black metal frame, black metal handle.                                                                                                                      | Good condition.                                                  |  |
|             | White ceramic toilet with white wood seat and lid, brushed steel double flusher plate.                                                                                                                | Very light tarnishing to flusher plate.                          |  |
|             | Brushed steel wall mounted toilet roll holder.                                                                                                                                                        | Light scratches seen.                                            |  |
|             | Black plastic toilet brush and holder.                                                                                                                                                                | Good condition.                                                  |  |
| Shower area | 2 x fluted glass panes, 1 x opening door, black metal frame, black metal handle.                                                                                                                      | Light to moderate paint chipping to low level of exterior frame. |  |
|             | White ceramic shower tray with chrome plug, wall mounted brushed steel mixer tap, brushed steel handheld showerhead with shower hose and wall fitting and wall mounted brushed steel rain showerhead. | Light water marks to chrome fittings.                            |  |
|             | 1 x white metal shower tidy stuck to the wall.                                                                                                                                                        | Good condition.                                                  |  |