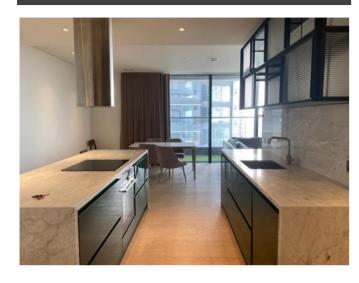

## Photograph Gallery (3)

Light scuffs to walls 2

Water damage to skirting 1

Water damage to skirting 2

Chips to exterior built-in storage door

Water damage to utility cupboard wall/skirting/floor

|                      | Kitchen area                                                                           |                                                                                                                                                                                                                                                                                                                                                                                                                      |                        |          |  |
|----------------------|----------------------------------------------------------------------------------------|----------------------------------------------------------------------------------------------------------------------------------------------------------------------------------------------------------------------------------------------------------------------------------------------------------------------------------------------------------------------------------------------------------------------|------------------------|----------|--|
| Item                 | Quantity and description                                                               | Condition at inventory/check-in                                                                                                                                                                                                                                                                                                                                                                                      | Condition at check-out | Comments |  |
| Cleanliness          | N/A.                                                                                   | Professionally cleaned with some omissions.                                                                                                                                                                                                                                                                                                                                                                          |                        |          |  |
| Ceiling              | Plaster painted white.  2 x white painted access panels.                               | Good condition. Moderate discoloured shading around extractor unit chimney.                                                                                                                                                                                                                                                                                                                                          |                        |          |  |
| Walls                | Plaster painted white with grey and white marble splashback to rear of kitchen units.  | Good condition. Occasional very light surface scuff to painted walls mid to low level. Light grubby yellow tape residue line to rhs of reception area.                                                                                                                                                                                                                                                               |                        |          |  |
| Skirting             | Wood painted white.                                                                    | Good overall condition. Light to moderate scuffing behind entry opposite island.  Occasional further light angle chips and scuffs moving ahead towards dining area.                                                                                                                                                                                                                                                  |                        |          |  |
| Flooring             | Light wood floorboards.  1 x brushed chrome and black rubber doorstop.                 | Good overall condition. Discoloured patch in front of island area upon entry. Occasional light usage scuffs and scratches in places, slightly heavier in front of oven rhs moving towards drawers and between island and white painted wall.                                                                                                                                                                         |                        |          |  |
| Lighting             | 4 x ceiling mounted spotlights.                                                        | Good working condition.                                                                                                                                                                                                                                                                                                                                                                                              |                        |          |  |
| Switches and sockets | Brushed chrome and black plastic.                                                      | Good overall condition. Very light tarnishing. In need of light clean.                                                                                                                                                                                                                                                                                                                                               |                        |          |  |
| Sink/drainer         | 1 x single stainless steel basin with brushed chrome mixer tap, plughole and overflow. | Good overall condition. Very light dent to front<br>edge of tap. Some light to moderate browning<br>around edge of plug. Light usage scratches<br>throughout basin.                                                                                                                                                                                                                                                  |                        |          |  |
| Worktops             | Grey and white marble effect.                                                          | Good condition. In need of light clean. Occasional very light usage scratches and surface chips throughout, slightly heavier to rhs of hob. Some light discoloured staining throughout front edge groove, slightly heavier in front of sink and to rhs of sink. Some light brown discoloured marking to lhs of sink mixer tap and above dishwasher near front rhs. Very light discolouration to sealant behind sink. |                        |          |  |

| Extractor unit | 1 x ceiling mounted brushed stainless steel (Franke) unit h 2 x spotlights.                                                                                                                                                     | Good overall condition. Spotlights working.<br>Light tarnishing and smear marks throughout<br>chimney and to underside view.                                                              |  |
|----------------|---------------------------------------------------------------------------------------------------------------------------------------------------------------------------------------------------------------------------------|-------------------------------------------------------------------------------------------------------------------------------------------------------------------------------------------|--|
| Hob            | 1 x black ceramic (Siemens) electric plate with 4 x burner rings and touch display.                                                                                                                                             | Very light usage scratches throughout plate. In need of light clean.                                                                                                                      |  |
| Oven           | <ul> <li>1 x brushed chrome/black glass</li> <li>(Siemens) with digital display, brushed chrome effect door handle and knobs.</li> <li>Contents include:</li> <li>2 x chrome shelves.</li> <li>1 x black metal tray.</li> </ul> | Good overall condition. In need of light clean.  Moderate residue marking to interior door edges and recesses.                                                                            |  |
| Wall units     | Black metal with sliding frosted glass doors.  Contents include: 1 x apartment handbook.                                                                                                                                        | Good condition. In need of light clean.                                                                                                                                                   |  |
| Base units     | Green gloss effect, grey laminate interiors.                                                                                                                                                                                    | Good overall condition. In need of light clean. Very light patchy drip stains and marks throughout plinth. Light to moderate orange drip stain to end of island area facing dining table. |  |
|                | Bronzed effect mirrored panels to facing painted walls.                                                                                                                                                                         | Good overall condition.                                                                                                                                                                   |  |
| Drawers        | Green gloss effect, grey laminate interiors and built-in drawers.                                                                                                                                                               | In need of light clean. Small chips to top edge of top drawer rhs of oven near centre.                                                                                                    |  |
| Dishwasher     | <ul><li>1 x stainless steel built-in (Siemens).</li><li>Contents include:</li><li>2 x grey plastic trays.</li><li>1 x grey plastic cutlery holder.</li></ul>                                                                    | In need of light clean. Some moderate brown discoloured staining to interior door.                                                                                                        |  |
| Further items  | 1 x under unit mounted black metal kitchen roll holder.                                                                                                                                                                         | Good condition.                                                                                                                                                                           |  |

## Photograph Gallery (4)

Kitchen area (angle 1)

Kitchen area (angle 3)

Condition of kitchen dishwasher

Condition of kitchen sink

Condition of kitchen extractor unit