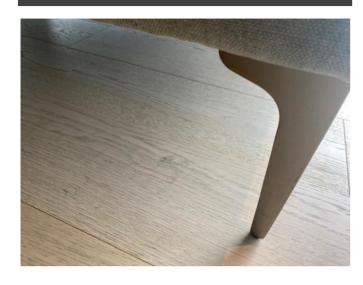

| Curtains/blinds | 2 x brown fabric lined curtains on white metal track.                                                                                          | Good overall condition. Some slight creasing throughout. Occasional light debris. Some light to moderate green spot stains/marks to lhs curtain lhs lower level. Occasional light spot stains and marks throughout lining of lhs curtain rhs mid level. |  |
|-----------------|------------------------------------------------------------------------------------------------------------------------------------------------|---------------------------------------------------------------------------------------------------------------------------------------------------------------------------------------------------------------------------------------------------------|--|
| Sofa            | 1 x large grey fabric L-shaped sofa with bronze effect feet.                                                                                   | Good overall condition. Very light usage wear throughout. Some light to moderate residue spot stains to top view of seat back lhs. Small burn hole/dent to top view of lhs arm near front edge.                                                         |  |
| Coffee table    | 1 x dark wood with glass top, brass supports and legs.                                                                                         | Good overall condition. Very light usage scratches throughout table top.                                                                                                                                                                                |  |
| Television unit | 1 x dark wood with 4 x matching doors, black metal handles.  Matching shelves to interior.                                                     | Good overall condition. Lhs doors slightly out of alignment with each other. Occasional very light usage marks/chips throughout top view rhs and lhs.                                                                                                   |  |
| Dining table    | 1 x white marble effect with bronze legs.                                                                                                      | Good overall condition. Some occasional light patchy stains and scuff marks throughout top view, slightly heavier around edges and to centre. Occasional light chips and scratches throughout legs. Legs in need of light clean.                        |  |
| Dining chairs   | <ul><li>4 x light purple fabric dining chairs with gold legs.</li><li>1 x further dark wood dining chair with grey fabric seat base.</li></ul> | Good overall condition. Occasional light usage wear throughout, slightly heavier to 1 x seat base and to 1 x seat back.  Frame broken, detached to rear view with masking tape around edges.                                                            |  |
| Smoke alarm     | 1 x white plastic ceiling mounted smoke alarm.                                                                                                 | Tested and working. Green light seen.                                                                                                                                                                                                                   |  |
| Further items   | <ul><li>2 x small glass vases with faux flowersin.</li><li>1 x clear/black cardboard box with plastic rose display to interior.</li></ul>      | Good overall condition.                                                                                                                                                                                                                                 |  |
|                 |                                                                                                                                                |                                                                                                                                                                                                                                                         |  |

## Photograph Gallery (9)

Light marks/stains to top of dining table

Stains to top edge of sofa seat back section

Small burn mark/dent to top of lhs sofa arm

Light scuffs to floor 1