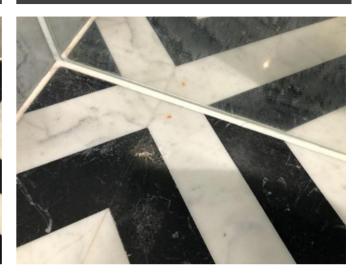

#### Photograph Gallery (17)

Condition of mattress

Spot stains to lhs bed frame 1

Spot stains to lhs bed frame 2

Tarnishing to light switch

|                  | En-suite bathroom                                                                                                                            |                                                                                                                                                                                                                                                                                                                                                                  |                        |          |  |
|------------------|----------------------------------------------------------------------------------------------------------------------------------------------|------------------------------------------------------------------------------------------------------------------------------------------------------------------------------------------------------------------------------------------------------------------------------------------------------------------------------------------------------------------|------------------------|----------|--|
| Item             | Quantity and description                                                                                                                     | Condition at inventory/check-in                                                                                                                                                                                                                                                                                                                                  | Condition at check-out | Comments |  |
| Cleanliness      | N/A.                                                                                                                                         | Professionally cleaned with some omissions.                                                                                                                                                                                                                                                                                                                      |                        |          |  |
| Ceiling          | Plaster painted white.  1 x white plastic circular fitting.  1 x white plastic vent outlet.                                                  | Good condition. Hairline crack in shower area on rhs. Light grubby spot marks seen.                                                                                                                                                                                                                                                                              |                        |          |  |
| Walls            | White/grey marble effect tiles with white grout.                                                                                             | Good condition.                                                                                                                                                                                                                                                                                                                                                  |                        |          |  |
| Flooring         | Black and white marble chevron pattern.                                                                                                      | Good overall condition. Light patchy limescale marking around edges between shower and toilet area. A few very light patchy discoloured spot stains approaching entry rhs. light hairline cracks rhs of bathtub and lhs of hand basin. Light patchy limescale marking around bath floor mounted mixer tap. Light patchy stains below hand basin lhs around edge. |                        |          |  |
| Lighting         | 4 x ceiling mounted spotlights.                                                                                                              | Good working condition.                                                                                                                                                                                                                                                                                                                                          |                        |          |  |
| Heating          | <ul><li>1 x black metal heated towel rail with end caps in place.</li><li>2 x further wall mounted black metal heated towel rails.</li></ul> | Good condition.  Good condition.                                                                                                                                                                                                                                                                                                                                 |                        |          |  |
| Door and frame   | Wood painted white with brushed steel handle and twist lock.                                                                                 | Light doorstop mark to exterior door. Light scuff mark to exterior frame on lhs at low level with cracking at mid level around lock fitting exterior view.                                                                                                                                                                                                       |                        |          |  |
| Windows          | 1 x double glazed pane, black UPVC frames, brushed chrome handle lock.                                                                       | Light water marks to window sill in front of handle.                                                                                                                                                                                                                                                                                                             |                        |          |  |
| Curtains/blinds  | Built-in black fabric pull blind.                                                                                                            | Good condition.                                                                                                                                                                                                                                                                                                                                                  |                        |          |  |
| Hand basin       | White ceramic hand basin with brushed steel plug and wall mounted mixer tap.                                                                 | Very light water marks to fittings.                                                                                                                                                                                                                                                                                                                              |                        |          |  |
| Medicine cabinet | Mirrored door with black metal frame.  Contents include: 3 x glass shelves. 1 x brushed steel and black plastic double shaver socket.        | Light patchy marks to interior, in need of further light clean. Very slight silvering to edges of mirrored door.                                                                                                                                                                                                                                                 |                        |          |  |

## Photograph Gallery (21)

Condition of bath fittings

Hairline crack to ceiling

Hairline cracking to floor 1

Hairline cracking to floor 2

Hairline cracking to floor 3