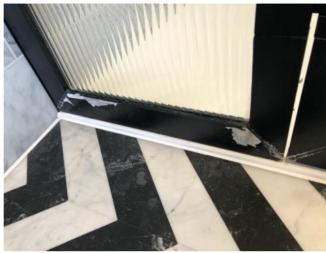

| Bathtub     | White stone resin with white plug, brushed steel mixer tap and handheld showerhead.                                                                                                                   | Very light water marks to fittings.                              |  |
|-------------|-------------------------------------------------------------------------------------------------------------------------------------------------------------------------------------------------------|------------------------------------------------------------------|--|
| Toilet area | 2 x fluted glass panes, 1 x opening door, black metal frame, black metal handle.                                                                                                                      | Good condition.                                                  |  |
|             | White ceramic toilet with white wood seat and lid, brushed steel double flusher plate.                                                                                                                | Very light tarnishing to flusher plate.                          |  |
|             | Brushed steel wall mounted toilet roll holder.                                                                                                                                                        | Light scratches seen.                                            |  |
|             | Black plastic toilet brush and holder.                                                                                                                                                                | Good condition.                                                  |  |
| Shower area | 2 x fluted glass panes, 1 x opening door, black metal frame, black metal handle.                                                                                                                      | Light to moderate paint chipping to low level of exterior frame. |  |
|             | White ceramic shower tray with chrome plug, wall mounted brushed steel mixer tap, brushed steel handheld showerhead with shower hose and wall fitting and wall mounted brushed steel rain showerhead. | Light water marks to chrome fittings.                            |  |
|             | 1 x white metal shower tidy stuck to the wall.                                                                                                                                                        | Good condition.                                                  |  |

#### Photograph Gallery (19)

Condition of shower area 3

Orange mark to sealant around shower door frame rhs

Limescale marking to floor around shower and toilet area

Condition of toilet area

**Condition of toilet** 