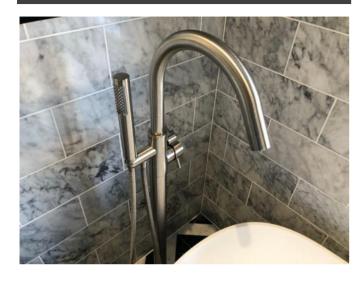

| Bathtub     | White stone resin with white plug, brushed steel mixer tap and handheld showerhead.                                                                                                                   | Very light water marks to fittings.                              |  |
|-------------|-------------------------------------------------------------------------------------------------------------------------------------------------------------------------------------------------------|------------------------------------------------------------------|--|
| Toilet area | 2 x fluted glass panes, 1 x opening door, black metal frame, black metal handle.                                                                                                                      | Good condition.                                                  |  |
|             | White ceramic toilet with white wood seat and lid, brushed steel double flusher plate.                                                                                                                | Very light tarnishing to flusher plate.                          |  |
|             | Brushed steel wall mounted toilet roll holder.                                                                                                                                                        | Light scratches seen.                                            |  |
|             | Black plastic toilet brush and holder.                                                                                                                                                                | Good condition.                                                  |  |
| Shower area | 2 x fluted glass panes, 1 x opening door, black metal frame, black metal handle.                                                                                                                      | Light to moderate paint chipping to low level of exterior frame. |  |
|             | White ceramic shower tray with chrome plug, wall mounted brushed steel mixer tap, brushed steel handheld showerhead with shower hose and wall fitting and wall mounted brushed steel rain showerhead. | Light water marks to chrome fittings.                            |  |
|             | 1 x white metal shower tidy stuck to the wall.                                                                                                                                                        | Good condition.                                                  |  |