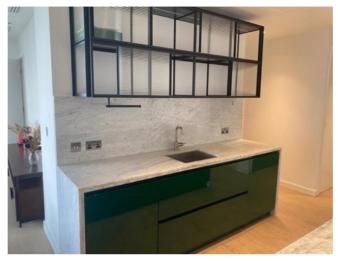

| Extractor unit | 1 x ceiling mounted brushed stainless steel (Franke) unit h 2 x spotlights.                                                                                                                                                     | Good overall condition. Spotlights working.<br>Light tarnishing and smear marks throughout<br>chimney and to underside view.                                                              |  |
|----------------|---------------------------------------------------------------------------------------------------------------------------------------------------------------------------------------------------------------------------------|-------------------------------------------------------------------------------------------------------------------------------------------------------------------------------------------|--|
| Hob            | 1 x black ceramic (Siemens) electric plate with 4 x burner rings and touch display.                                                                                                                                             | Very light usage scratches throughout plate. In need of light clean.                                                                                                                      |  |
| Oven           | <ul> <li>1 x brushed chrome/black glass</li> <li>(Siemens) with digital display, brushed chrome effect door handle and knobs.</li> <li>Contents include:</li> <li>2 x chrome shelves.</li> <li>1 x black metal tray.</li> </ul> | Good overall condition. In need of light clean.  Moderate residue marking to interior door edges and recesses.                                                                            |  |
| Wall units     | Black metal with sliding frosted glass doors.  Contents include: 1 x apartment handbook.                                                                                                                                        | Good condition. In need of light clean.                                                                                                                                                   |  |
| Base units     | Green gloss effect, grey laminate interiors.                                                                                                                                                                                    | Good overall condition. In need of light clean. Very light patchy drip stains and marks throughout plinth. Light to moderate orange drip stain to end of island area facing dining table. |  |
|                | Bronzed effect mirrored panels to facing painted walls.                                                                                                                                                                         | Good overall condition.                                                                                                                                                                   |  |
| Drawers        | Green gloss effect, grey laminate interiors and built-in drawers.                                                                                                                                                               | In need of light clean. Small chips to top edge of top drawer rhs of oven near centre.                                                                                                    |  |
| Dishwasher     | <ul><li>1 x stainless steel built-in (Siemens).</li><li>Contents include:</li><li>2 x grey plastic trays.</li><li>1 x grey plastic cutlery holder.</li></ul>                                                                    | In need of light clean. Some moderate brown discoloured staining to interior door.                                                                                                        |  |
| Further items  | 1 x under unit mounted black metal kitchen roll holder.                                                                                                                                                                         | Good condition.                                                                                                                                                                           |  |

## Photograph Gallery (5)

Condition of kitchen hob

Condition of kitchen oven 2

Light discoloured mark to worktop

Light white chips to worktop

Discoloured mark to island panel facing dining area