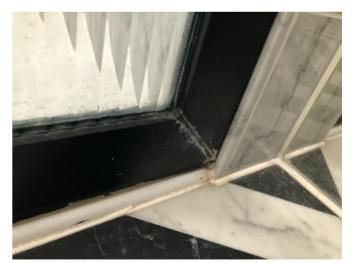

| Bathtub     | White stone resin with white plug, brushed steel mixer tap and handheld showerhead.                                                                                                                   | Very light water marks to fittings.                              |  |
|-------------|-------------------------------------------------------------------------------------------------------------------------------------------------------------------------------------------------------|------------------------------------------------------------------|--|
| Toilet area | 2 x fluted glass panes, 1 x opening door, black metal frame, black metal handle.                                                                                                                      | Good condition.                                                  |  |
|             | White ceramic toilet with white wood seat and lid, brushed steel double flusher plate.                                                                                                                | Very light tarnishing to flusher plate.                          |  |
|             | Brushed steel wall mounted toilet roll holder.                                                                                                                                                        | Light scratches seen.                                            |  |
|             | Black plastic toilet brush and holder.                                                                                                                                                                | Good condition.                                                  |  |
| Shower area | 2 x fluted glass panes, 1 x opening door, black metal frame, black metal handle.                                                                                                                      | Light to moderate paint chipping to low level of exterior frame. |  |
|             | White ceramic shower tray with chrome plug, wall mounted brushed steel mixer tap, brushed steel handheld showerhead with shower hose and wall fitting and wall mounted brushed steel rain showerhead. | Light water marks to chrome fittings.                            |  |
|             | 1 x white metal shower tidy stuck to the wall.                                                                                                                                                        | Good condition.                                                  |  |

#### Photograph Gallery (19)

Condition of shower area 3

Orange mark to sealant around shower door frame rhs

Limescale marking to floor around shower and toilet area

Condition of toilet area

**Condition of toilet** 