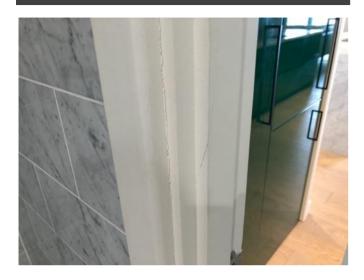

## Photograph Gallery (15)

Dark marks to carpet in front of wardrobe rhs

Green staining to carpet rhs upon entry

Dark marks to carpet upon entry

Content of built-in wardrobe 1

Content of built-in wardrobe 2