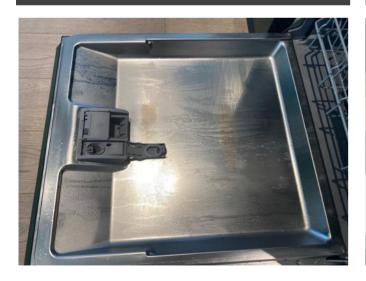

|                    |                                                                                                                                                                                                                                                                                                                                                                                                                                                                                                                                                                                                                                                                                                                                                                                                                                          | light to moderate chips, scuffs and scratches to interior lhs frame mid to low level, with light scuff at high level.                                                                                                                                                                                                                                               |  |
|--------------------|------------------------------------------------------------------------------------------------------------------------------------------------------------------------------------------------------------------------------------------------------------------------------------------------------------------------------------------------------------------------------------------------------------------------------------------------------------------------------------------------------------------------------------------------------------------------------------------------------------------------------------------------------------------------------------------------------------------------------------------------------------------------------------------------------------------------------------------|---------------------------------------------------------------------------------------------------------------------------------------------------------------------------------------------------------------------------------------------------------------------------------------------------------------------------------------------------------------------|--|
| Entry phone        | 1 x grey/white plastic wall mounted (Comelit).                                                                                                                                                                                                                                                                                                                                                                                                                                                                                                                                                                                                                                                                                                                                                                                           | Good condition.                                                                                                                                                                                                                                                                                                                                                     |  |
| Thermostat control | 1 x white plastic wall mounted with digital display.                                                                                                                                                                                                                                                                                                                                                                                                                                                                                                                                                                                                                                                                                                                                                                                     | Good condition.                                                                                                                                                                                                                                                                                                                                                     |  |
| Utility cupboard   | 2 x wood painted white doors with matching frame, brushed chrome handles.  Contents include: Plaster painted white ceiling. Plaster painted white walls Wood painted white skirting. 1 x ceiling mounted spotlight. Grey lino flooring. 1 x white plastic (Siemens) washer dryer with digital display, chrome effect buttons/knobs and brushed chrome door. 1 x large (Vent-Axia) air filtration unit. 1 x black foam covered (Danfoss) unit with white plastic electric meter to front panel. Various white plastic switches and sockets. 1 x white plastic digital meter display. 1 x white plastic water meter. 1 x white plastic (Hyperoptic) internet router. 1 x white plastic wall mounted (BT Openreach) router. 1 x further black/white plastic wall mounted smart meter reader. 1 x grey/orange dustpan with extendable brush. | All in fair to good condition. Washer dryer in good condition. Light water damage and cracking to door exterior frame low level. Moderate to heavy white limescale staining and rust marking to floor. Moderate to heavy water damage, staining and cracking to rhs wall low level and throughout top edge of skirting on rhs wall. Spotlight in working condition. |  |
| Fridge/freezer     | 1 x double white plastic (Siemens) built-in.                                                                                                                                                                                                                                                                                                                                                                                                                                                                                                                                                                                                                                                                                                                                                                                             | Good overall condition. In need of very light clean. Freezer in need of slight defrosting.                                                                                                                                                                                                                                                                          |  |

|                  | Contents include: 4 x glass shelves with grey metal trims. 1 x clear plastic salad crisper. 4 x clear plastic door shelves with grey metal trims. 3 x frosted plastic freezer drawers. 2 x ice cube trays. 1 x ice pack. |                                                                                   |  |
|------------------|--------------------------------------------------------------------------------------------------------------------------------------------------------------------------------------------------------------------------|-----------------------------------------------------------------------------------|--|
| Built-in storage | <ul><li>1 x large green gloss effect door, black metal handle.</li><li>Contents include:</li><li>5 x grey plastic slide-out shelves with glass fronts.</li></ul>                                                         | Good overall condition. 2 x moderate chips to exterior door lhs handle mid level. |  |
| Heat alarm       | 1 x white plastic ceiling mounted heat alarm.                                                                                                                                                                            | Tested and working. Green light seen.                                             |  |
| Smoke alarm      | 1 x white plastic ceiling mounted smoke alarm.                                                                                                                                                                           | Tested and working. Green light seen.                                             |  |