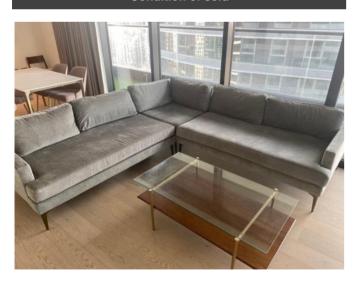

| Curtains/blinds | 2 x brown fabric lined curtains on white metal track.                                                                                          | Good overall condition. Some slight creasing throughout. Occasional light debris. Some light to moderate green spot stains/marks to lhs curtain lhs lower level. Occasional light spot stains and marks throughout lining of lhs curtain rhs mid level. |  |
|-----------------|------------------------------------------------------------------------------------------------------------------------------------------------|---------------------------------------------------------------------------------------------------------------------------------------------------------------------------------------------------------------------------------------------------------|--|
| Sofa            | 1 x large grey fabric L-shaped sofa with bronze effect feet.                                                                                   | Good overall condition. Very light usage wear throughout. Some light to moderate residue spot stains to top view of seat back lhs. Small burn hole/dent to top view of lhs arm near front edge.                                                         |  |
| Coffee table    | 1 x dark wood with glass top, brass supports and legs.                                                                                         | Good overall condition. Very light usage scratches throughout table top.                                                                                                                                                                                |  |
| Television unit | 1 x dark wood with 4 x matching doors, black metal handles.  Matching shelves to interior.                                                     | Good overall condition. Lhs doors slightly out of alignment with each other. Occasional very light usage marks/chips throughout top view rhs and lhs.                                                                                                   |  |
| Dining table    | 1 x white marble effect with bronze legs.                                                                                                      | Good overall condition. Some occasional light patchy stains and scuff marks throughout top view, slightly heavier around edges and to centre. Occasional light chips and scratches throughout legs. Legs in need of light clean.                        |  |
| Dining chairs   | <ul><li>4 x light purple fabric dining chairs with gold legs.</li><li>1 x further dark wood dining chair with grey fabric seat base.</li></ul> | Good overall condition. Occasional light usage wear throughout, slightly heavier to 1 x seat base and to 1 x seat back.  Frame broken, detached to rear view with masking tape around edges.                                                            |  |
| Smoke alarm     | 1 x white plastic ceiling mounted smoke alarm.                                                                                                 | Tested and working. Green light seen.                                                                                                                                                                                                                   |  |
| Further items   | <ul><li>2 x small glass vases with faux flowersin.</li><li>1 x clear/black cardboard box with plastic rose display to interior.</li></ul>      | Good overall condition.                                                                                                                                                                                                                                 |  |
|                 |                                                                                                                                                |                                                                                                                                                                                                                                                         |  |

## Photograph Gallery (8)

Reception/dining area (angle 1)

Condition of sofa

Condition of coffee table

Condition of television unit