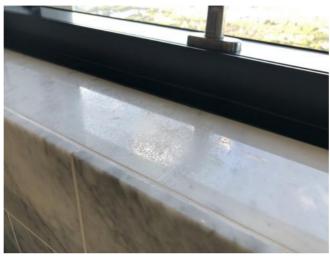

| Entrance and hallway |                                                                                                                                                                                                                                                         |                                                                                                                                                                                                                                                                                                                                                                                  |                        |          |
|----------------------|---------------------------------------------------------------------------------------------------------------------------------------------------------------------------------------------------------------------------------------------------------|----------------------------------------------------------------------------------------------------------------------------------------------------------------------------------------------------------------------------------------------------------------------------------------------------------------------------------------------------------------------------------|------------------------|----------|
| Item                 | Quantity and description                                                                                                                                                                                                                                | Condition at inventory/check-in                                                                                                                                                                                                                                                                                                                                                  | Condition at check-out | Comments |
| Cleanliness          | N/A.                                                                                                                                                                                                                                                    | Professionally cleaned with some omissions.                                                                                                                                                                                                                                                                                                                                      |                        |          |
| Ceiling              | Plaster painted white.  2 x white plastic disc fittings.                                                                                                                                                                                                | Good overall condition.                                                                                                                                                                                                                                                                                                                                                          |                        |          |
|                      | 1 x white plastic vent outlet.                                                                                                                                                                                                                          | Moderate dust residue throughout edges.                                                                                                                                                                                                                                                                                                                                          |                        |          |
| Walls                | Plaster painted white.                                                                                                                                                                                                                                  | Good overall condition. Occasional very light surface scuffs and rub marks throughout. Slightly heavier patchy marks rhs of entry above light switch. Light patchy paintwork/slightly heavier scuffs approaching bedrooms rhs. Further light scuffs approaching entry lhs with some drip stains at low level.                                                                    |                        |          |
| Skirting             | Wood painted white.                                                                                                                                                                                                                                     | Good overall condition. Occasional light scuffs and angle marks throughout. Moderate water damage and cracking to either side of utility cupboard. Slightly heavier chipping approaching entry below entry system.                                                                                                                                                               |                        |          |
| Flooring             | Light wood floorboards.                                                                                                                                                                                                                                 | Light usage scuffs and scratches in places, slightly heavier upon entry. Slight gapping to board in front of utility cupboard. Small filled chip/imperfection immediately upon entry. Further small filled chip/imperfection approaching bedrooms.                                                                                                                               |                        |          |
| Lighting             | 3 x ceiling mounted spotlights.                                                                                                                                                                                                                         | Good working condition.                                                                                                                                                                                                                                                                                                                                                          |                        |          |
| Switches and sockets | Brushed chrome and black plastic.                                                                                                                                                                                                                       | Good condition. In need of light clean. Light tarnish marks throughout rhs edge of double socket lhs of entry.                                                                                                                                                                                                                                                                   |                        |          |
| Front door and frame | Wood painted grey to exterior/white to interior door with matching frame, 1 x brushed chrome cylinder lock, brushed chrome handles, 1 x brushed chrome chain lock with door keep, 1 x brushed chrome spyhole, 1 x brushed chrome door closer mechanism. | Good overall condition. Light to moderate angle chip to exterior lhs frame lower level with some further light chips above. Some light to moderate scuff lines to exterior door with occasional chips above mid to low level. Some light scuffing at shoulder level and to lower rhs corner. Further light scuffs to interior door around fittings and to lower lhs corner. Some |                        |          |

|                    |                                                                                                                                                                                                                                                                                                                                                                                                                                                                                                                                                                                                                                                                                                                                                                                                                                          | light to moderate chips, scuffs and scratches to interior lhs frame mid to low level, with light scuff at high level.                                                                                                                                                                                                                                               |  |
|--------------------|------------------------------------------------------------------------------------------------------------------------------------------------------------------------------------------------------------------------------------------------------------------------------------------------------------------------------------------------------------------------------------------------------------------------------------------------------------------------------------------------------------------------------------------------------------------------------------------------------------------------------------------------------------------------------------------------------------------------------------------------------------------------------------------------------------------------------------------|---------------------------------------------------------------------------------------------------------------------------------------------------------------------------------------------------------------------------------------------------------------------------------------------------------------------------------------------------------------------|--|
| Entry phone        | 1 x grey/white plastic wall mounted (Comelit).                                                                                                                                                                                                                                                                                                                                                                                                                                                                                                                                                                                                                                                                                                                                                                                           | Good condition.                                                                                                                                                                                                                                                                                                                                                     |  |
| Thermostat control | 1 x white plastic wall mounted with digital display.                                                                                                                                                                                                                                                                                                                                                                                                                                                                                                                                                                                                                                                                                                                                                                                     | Good condition.                                                                                                                                                                                                                                                                                                                                                     |  |
| Utility cupboard   | 2 x wood painted white doors with matching frame, brushed chrome handles.  Contents include: Plaster painted white ceiling. Plaster painted white walls Wood painted white skirting. 1 x ceiling mounted spotlight. Grey lino flooring. 1 x white plastic (Siemens) washer dryer with digital display, chrome effect buttons/knobs and brushed chrome door. 1 x large (Vent-Axia) air filtration unit. 1 x black foam covered (Danfoss) unit with white plastic electric meter to front panel. Various white plastic switches and sockets. 1 x white plastic digital meter display. 1 x white plastic water meter. 1 x white plastic (Hyperoptic) internet router. 1 x white plastic wall mounted (BT Openreach) router. 1 x further black/white plastic wall mounted smart meter reader. 1 x grey/orange dustpan with extendable brush. | All in fair to good condition. Washer dryer in good condition. Light water damage and cracking to door exterior frame low level. Moderate to heavy white limescale staining and rust marking to floor. Moderate to heavy water damage, staining and cracking to rhs wall low level and throughout top edge of skirting on rhs wall. Spotlight in working condition. |  |
| Fridge/freezer     | 1 x double white plastic (Siemens) built-in.                                                                                                                                                                                                                                                                                                                                                                                                                                                                                                                                                                                                                                                                                                                                                                                             | Good overall condition. In need of very light clean. Freezer in need of slight defrosting.                                                                                                                                                                                                                                                                          |  |