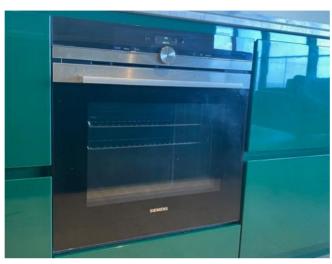

| Extractor unit | 1 x ceiling mounted brushed stainless steel (Franke) unit h 2 x spotlights.                                                                                                                                                     | Good overall condition. Spotlights working.<br>Light tarnishing and smear marks throughout<br>chimney and to underside view.                                                              |  |
|----------------|---------------------------------------------------------------------------------------------------------------------------------------------------------------------------------------------------------------------------------|-------------------------------------------------------------------------------------------------------------------------------------------------------------------------------------------|--|
| Hob            | 1 x black ceramic (Siemens) electric plate with 4 x burner rings and touch display.                                                                                                                                             | Very light usage scratches throughout plate. In need of light clean.                                                                                                                      |  |
| Oven           | <ul> <li>1 x brushed chrome/black glass</li> <li>(Siemens) with digital display, brushed chrome effect door handle and knobs.</li> <li>Contents include:</li> <li>2 x chrome shelves.</li> <li>1 x black metal tray.</li> </ul> | Good overall condition. In need of light clean.  Moderate residue marking to interior door edges and recesses.                                                                            |  |
| Wall units     | Black metal with sliding frosted glass doors.  Contents include: 1 x apartment handbook.                                                                                                                                        | Good condition. In need of light clean.                                                                                                                                                   |  |
| Base units     | Green gloss effect, grey laminate interiors.                                                                                                                                                                                    | Good overall condition. In need of light clean. Very light patchy drip stains and marks throughout plinth. Light to moderate orange drip stain to end of island area facing dining table. |  |
|                | Bronzed effect mirrored panels to facing painted walls.                                                                                                                                                                         | Good overall condition.                                                                                                                                                                   |  |
| Drawers        | Green gloss effect, grey laminate interiors and built-in drawers.                                                                                                                                                               | In need of light clean. Small chips to top edge of top drawer rhs of oven near centre.                                                                                                    |  |
| Dishwasher     | <ul><li>1 x stainless steel built-in (Siemens).</li><li>Contents include:</li><li>2 x grey plastic trays.</li><li>1 x grey plastic cutlery holder.</li></ul>                                                                    | In need of light clean. Some moderate brown discoloured staining to interior door.                                                                                                        |  |
| Further items  | 1 x under unit mounted black metal kitchen roll holder.                                                                                                                                                                         | Good condition.                                                                                                                                                                           |  |