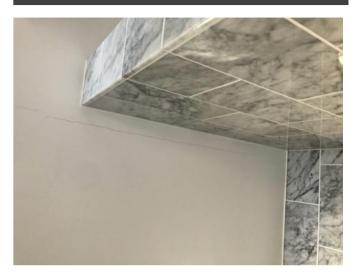

#### Photograph Gallery (17)

Condition of mattress

Spot stains to lhs bed frame 1

Spot stains to lhs bed frame 2

Tarnishing to light switch

|                  | En-suite bathroom                                                                                                                            |                                                                                                                                                                                                                                                                                                                                                                  |                        |          |  |
|------------------|----------------------------------------------------------------------------------------------------------------------------------------------|------------------------------------------------------------------------------------------------------------------------------------------------------------------------------------------------------------------------------------------------------------------------------------------------------------------------------------------------------------------|------------------------|----------|--|
| Item             | Quantity and description                                                                                                                     | Condition at inventory/check-in                                                                                                                                                                                                                                                                                                                                  | Condition at check-out | Comments |  |
| Cleanliness      | N/A.                                                                                                                                         | Professionally cleaned with some omissions.                                                                                                                                                                                                                                                                                                                      |                        |          |  |
| Ceiling          | Plaster painted white.  1 x white plastic circular fitting.  1 x white plastic vent outlet.                                                  | Good condition. Hairline crack in shower area on rhs. Light grubby spot marks seen.                                                                                                                                                                                                                                                                              |                        |          |  |
| Walls            | White/grey marble effect tiles with white grout.                                                                                             | Good condition.                                                                                                                                                                                                                                                                                                                                                  |                        |          |  |
| Flooring         | Black and white marble chevron pattern.                                                                                                      | Good overall condition. Light patchy limescale marking around edges between shower and toilet area. A few very light patchy discoloured spot stains approaching entry rhs. light hairline cracks rhs of bathtub and lhs of hand basin. Light patchy limescale marking around bath floor mounted mixer tap. Light patchy stains below hand basin lhs around edge. |                        |          |  |
| Lighting         | 4 x ceiling mounted spotlights.                                                                                                              | Good working condition.                                                                                                                                                                                                                                                                                                                                          |                        |          |  |
| Heating          | <ul><li>1 x black metal heated towel rail with end caps in place.</li><li>2 x further wall mounted black metal heated towel rails.</li></ul> | Good condition.  Good condition.                                                                                                                                                                                                                                                                                                                                 |                        |          |  |
| Door and frame   | Wood painted white with brushed steel handle and twist lock.                                                                                 | Light doorstop mark to exterior door. Light scuff mark to exterior frame on lhs at low level with cracking at mid level around lock fitting exterior view.                                                                                                                                                                                                       |                        |          |  |
| Windows          | 1 x double glazed pane, black UPVC frames, brushed chrome handle lock.                                                                       | Light water marks to window sill in front of handle.                                                                                                                                                                                                                                                                                                             |                        |          |  |
| Curtains/blinds  | Built-in black fabric pull blind.                                                                                                            | Good condition.                                                                                                                                                                                                                                                                                                                                                  |                        |          |  |
| Hand basin       | White ceramic hand basin with brushed steel plug and wall mounted mixer tap.                                                                 | Very light water marks to fittings.                                                                                                                                                                                                                                                                                                                              |                        |          |  |
| Medicine cabinet | Mirrored door with black metal frame.  Contents include: 3 x glass shelves. 1 x brushed steel and black plastic double shaver socket.        | Light patchy marks to interior, in need of further light clean. Very slight silvering to edges of mirrored door.                                                                                                                                                                                                                                                 |                        |          |  |