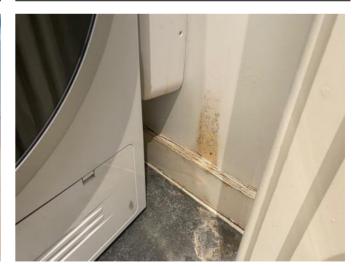

|                    |                                                                                                                                                                                                                                                                                                                                                                                                                                                                                                                                                                                                                                                                                                                                                                                                                                          | light to moderate chips, scuffs and scratches to interior lhs frame mid to low level, with light scuff at high level.                                                                                                                                                                                                                                               |  |
|--------------------|------------------------------------------------------------------------------------------------------------------------------------------------------------------------------------------------------------------------------------------------------------------------------------------------------------------------------------------------------------------------------------------------------------------------------------------------------------------------------------------------------------------------------------------------------------------------------------------------------------------------------------------------------------------------------------------------------------------------------------------------------------------------------------------------------------------------------------------|---------------------------------------------------------------------------------------------------------------------------------------------------------------------------------------------------------------------------------------------------------------------------------------------------------------------------------------------------------------------|--|
| Entry phone        | 1 x grey/white plastic wall mounted (Comelit).                                                                                                                                                                                                                                                                                                                                                                                                                                                                                                                                                                                                                                                                                                                                                                                           | Good condition.                                                                                                                                                                                                                                                                                                                                                     |  |
| Thermostat control | 1 x white plastic wall mounted with digital display.                                                                                                                                                                                                                                                                                                                                                                                                                                                                                                                                                                                                                                                                                                                                                                                     | Good condition.                                                                                                                                                                                                                                                                                                                                                     |  |
| Utility cupboard   | 2 x wood painted white doors with matching frame, brushed chrome handles.  Contents include: Plaster painted white ceiling. Plaster painted white walls Wood painted white skirting. 1 x ceiling mounted spotlight. Grey lino flooring. 1 x white plastic (Siemens) washer dryer with digital display, chrome effect buttons/knobs and brushed chrome door. 1 x large (Vent-Axia) air filtration unit. 1 x black foam covered (Danfoss) unit with white plastic electric meter to front panel. Various white plastic switches and sockets. 1 x white plastic digital meter display. 1 x white plastic water meter. 1 x white plastic (Hyperoptic) internet router. 1 x white plastic wall mounted (BT Openreach) router. 1 x further black/white plastic wall mounted smart meter reader. 1 x grey/orange dustpan with extendable brush. | All in fair to good condition. Washer dryer in good condition. Light water damage and cracking to door exterior frame low level. Moderate to heavy white limescale staining and rust marking to floor. Moderate to heavy water damage, staining and cracking to rhs wall low level and throughout top edge of skirting on rhs wall. Spotlight in working condition. |  |
| Fridge/freezer     | 1 x double white plastic (Siemens) built-in.                                                                                                                                                                                                                                                                                                                                                                                                                                                                                                                                                                                                                                                                                                                                                                                             | Good overall condition. In need of very light clean. Freezer in need of slight defrosting.                                                                                                                                                                                                                                                                          |  |

## Photograph Gallery (3)

Light scuffs to walls 2

Water damage to skirting 1

Water damage to skirting 2

Chips to exterior built-in storage door

Water damage to utility cupboard wall/skirting/floor

|                      | Kitchen area                                                                           |                                                                                                                                                                                                                                                                                                                                                                                                                      |                        |          |  |
|----------------------|----------------------------------------------------------------------------------------|----------------------------------------------------------------------------------------------------------------------------------------------------------------------------------------------------------------------------------------------------------------------------------------------------------------------------------------------------------------------------------------------------------------------|------------------------|----------|--|
| Item                 | Quantity and description                                                               | Condition at inventory/check-in                                                                                                                                                                                                                                                                                                                                                                                      | Condition at check-out | Comments |  |
| Cleanliness          | N/A.                                                                                   | Professionally cleaned with some omissions.                                                                                                                                                                                                                                                                                                                                                                          |                        |          |  |
| Ceiling              | Plaster painted white.  2 x white painted access panels.                               | Good condition. Moderate discoloured shading around extractor unit chimney.                                                                                                                                                                                                                                                                                                                                          |                        |          |  |
| Walls                | Plaster painted white with grey and white marble splashback to rear of kitchen units.  | Good condition. Occasional very light surface scuff to painted walls mid to low level. Light grubby yellow tape residue line to rhs of reception area.                                                                                                                                                                                                                                                               |                        |          |  |
| Skirting             | Wood painted white.                                                                    | Good overall condition. Light to moderate scuffing behind entry opposite island.  Occasional further light angle chips and scuffs moving ahead towards dining area.                                                                                                                                                                                                                                                  |                        |          |  |
| Flooring             | Light wood floorboards.  1 x brushed chrome and black rubber doorstop.                 | Good overall condition. Discoloured patch in front of island area upon entry. Occasional light usage scuffs and scratches in places, slightly heavier in front of oven rhs moving towards drawers and between island and white painted wall.                                                                                                                                                                         |                        |          |  |
| Lighting             | 4 x ceiling mounted spotlights.                                                        | Good working condition.                                                                                                                                                                                                                                                                                                                                                                                              |                        |          |  |
| Switches and sockets | Brushed chrome and black plastic.                                                      | Good overall condition. Very light tarnishing. In need of light clean.                                                                                                                                                                                                                                                                                                                                               |                        |          |  |
| Sink/drainer         | 1 x single stainless steel basin with brushed chrome mixer tap, plughole and overflow. | Good overall condition. Very light dent to front<br>edge of tap. Some light to moderate browning<br>around edge of plug. Light usage scratches<br>throughout basin.                                                                                                                                                                                                                                                  |                        |          |  |
| Worktops             | Grey and white marble effect.                                                          | Good condition. In need of light clean. Occasional very light usage scratches and surface chips throughout, slightly heavier to rhs of hob. Some light discoloured staining throughout front edge groove, slightly heavier in front of sink and to rhs of sink. Some light brown discoloured marking to lhs of sink mixer tap and above dishwasher near front rhs. Very light discolouration to sealant behind sink. |                        |          |  |