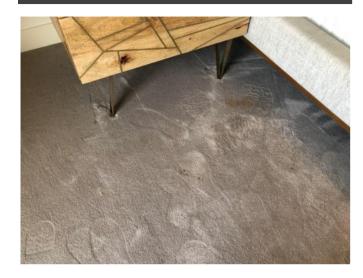

#### Photograph Gallery (12)

Brown staining to carpet around lhs bedside table 1

Brown staining to carpet around Ihs bedside table 2

Brown staining to carpet around lhs bedside table 3

Bleached marks to carpet lhs of left bedside table

Condition of carpet 1

Condition of carpet 2