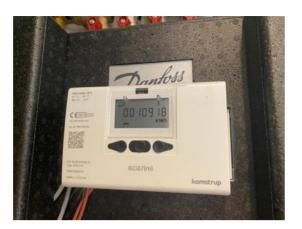

# **Utility Readings**

| Electricity   |                           |  |  |  |
|---------------|---------------------------|--|--|--|
| Location      | Hallway utility cupboard. |  |  |  |
| Serial number | 80387916.                 |  |  |  |
| Reading in    | 10918.                    |  |  |  |
| Reading out   |                           |  |  |  |

|                    |                                                                                                                                                                                                                                                                                                                                                                                                                                                                                                                                                                                                                                                                                                                                                                                                                                          | light to moderate chips, scuffs and scratches to interior lhs frame mid to low level, with light scuff at high level.                                                                                                                                                                                                                                               |  |
|--------------------|------------------------------------------------------------------------------------------------------------------------------------------------------------------------------------------------------------------------------------------------------------------------------------------------------------------------------------------------------------------------------------------------------------------------------------------------------------------------------------------------------------------------------------------------------------------------------------------------------------------------------------------------------------------------------------------------------------------------------------------------------------------------------------------------------------------------------------------|---------------------------------------------------------------------------------------------------------------------------------------------------------------------------------------------------------------------------------------------------------------------------------------------------------------------------------------------------------------------|--|
| Entry phone        | 1 x grey/white plastic wall mounted (Comelit).                                                                                                                                                                                                                                                                                                                                                                                                                                                                                                                                                                                                                                                                                                                                                                                           | Good condition.                                                                                                                                                                                                                                                                                                                                                     |  |
| Thermostat control | 1 x white plastic wall mounted with digital display.                                                                                                                                                                                                                                                                                                                                                                                                                                                                                                                                                                                                                                                                                                                                                                                     | Good condition.                                                                                                                                                                                                                                                                                                                                                     |  |
| Utility cupboard   | 2 x wood painted white doors with matching frame, brushed chrome handles.  Contents include: Plaster painted white ceiling. Plaster painted white walls Wood painted white skirting. 1 x ceiling mounted spotlight. Grey lino flooring. 1 x white plastic (Siemens) washer dryer with digital display, chrome effect buttons/knobs and brushed chrome door. 1 x large (Vent-Axia) air filtration unit. 1 x black foam covered (Danfoss) unit with white plastic electric meter to front panel. Various white plastic switches and sockets. 1 x white plastic digital meter display. 1 x white plastic water meter. 1 x white plastic (Hyperoptic) internet router. 1 x white plastic wall mounted (BT Openreach) router. 1 x further black/white plastic wall mounted smart meter reader. 1 x grey/orange dustpan with extendable brush. | All in fair to good condition. Washer dryer in good condition. Light water damage and cracking to door exterior frame low level. Moderate to heavy white limescale staining and rust marking to floor. Moderate to heavy water damage, staining and cracking to rhs wall low level and throughout top edge of skirting on rhs wall. Spotlight in working condition. |  |
| Fridge/freezer     | 1 x double white plastic (Siemens) built-in.                                                                                                                                                                                                                                                                                                                                                                                                                                                                                                                                                                                                                                                                                                                                                                                             | Good overall condition. In need of very light clean. Freezer in need of slight defrosting.                                                                                                                                                                                                                                                                          |  |