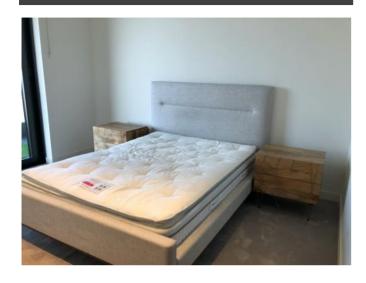

|                      |                                                                                              | Bedroom one                                                                                                                                                                                                                                                                                                                                                                                                                          |                        |          |
|----------------------|----------------------------------------------------------------------------------------------|--------------------------------------------------------------------------------------------------------------------------------------------------------------------------------------------------------------------------------------------------------------------------------------------------------------------------------------------------------------------------------------------------------------------------------------|------------------------|----------|
| Item                 | Quantity and description                                                                     | Condition at inventory/check-in                                                                                                                                                                                                                                                                                                                                                                                                      | Condition at check-out | Comments |
| Cleanliness          | N/A.                                                                                         | Professionally cleaned with some omissions.                                                                                                                                                                                                                                                                                                                                                                                          |                        |          |
| Ceiling              | Plaster painted white.  2 x white plastic circular fittings.  1 x white plastic vent outlet. | Good condition. Dust throughout edges of air vent and also to ceiling around air vent.                                                                                                                                                                                                                                                                                                                                               |                        |          |
| Walls                | Plaster painted white.  1 x white metal air conditioning panel.                              | Occasional very light scuff marks at mid to low levels, slightly heavier rhs of wardrobe at mid level.                                                                                                                                                                                                                                                                                                                               |                        |          |
| Skirting             | Wood painted white.                                                                          | Occasional light scuff marks throughout with a few very light angle chips seen in places.                                                                                                                                                                                                                                                                                                                                            |                        |          |
| Flooring             | Grey carpet.  2 x brushed steel and black rubber doorstops.                                  | Moderate stains lhs of bed in front of bedside table with further light stains lhs of left bedside table near skirting. Several spot marks in front of en-suite entry, also around bed frame in the same area. Further spot marks rhs of bed, slightly heavier in front of rhs bedside table. Further marks rhs in front of wardrobe. Green staining around skirting board lhs approaching entry with further spot marks upon entry. |                        |          |
| Lighting             | 3 x ceiling mounted spotlights.                                                              | Good working condition.                                                                                                                                                                                                                                                                                                                                                                                                              |                        |          |
| Switches and sockets | Brushed steel and black plastic.                                                             | Good overall condition.                                                                                                                                                                                                                                                                                                                                                                                                              |                        |          |
| Door and frame       | Wood painted white with brushed steel handles.                                               | Light scuffs and grubby marks throughout mid to low levels.                                                                                                                                                                                                                                                                                                                                                                          |                        |          |
| Balcony door         | 1 x double glazed pane, black UPVC frame, brushed chrome handle lock.                        | Good overall condition.                                                                                                                                                                                                                                                                                                                                                                                                              |                        |          |
| Curtains/blinds      | Brown fabric roller blind with chrome beaded pull cord and clear plastic wall mounted cleat. | Good overall condition.                                                                                                                                                                                                                                                                                                                                                                                                              |                        |          |
| Bed                  | Double light grey fabric bed frame and headboard with mid wood feet. White mattress.         | Fire label seen to mattress. 2 x dark spot stains to rhs bed frame approaching headboard. Further light spot marks to lhs bed frame approaching headboard. Further light usage marks seen.                                                                                                                                                                                                                                           |                        |          |