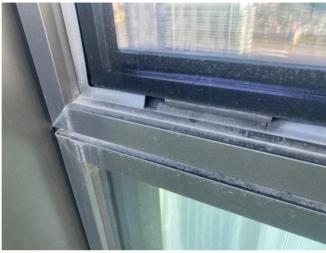

## Photograph Gallery (7)

Light shading to ceiling around extractor chimney

Residue/liquid spot to hob

Discoloured marks to interior dishwasher door

Content of units 1

Content of units 2

|                           | Reception/dining area                                                                                                           |                                                                                                                                                                                                                                                                                                                                                                                                                                                                                                                                             |                        |          |  |
|---------------------------|---------------------------------------------------------------------------------------------------------------------------------|---------------------------------------------------------------------------------------------------------------------------------------------------------------------------------------------------------------------------------------------------------------------------------------------------------------------------------------------------------------------------------------------------------------------------------------------------------------------------------------------------------------------------------------------|------------------------|----------|--|
| Item                      | Quantity and description                                                                                                        | Condition at inventory/check-in                                                                                                                                                                                                                                                                                                                                                                                                                                                                                                             | Condition at check-out | Comments |  |
| Cleanliness               | N/A.                                                                                                                            | Professionally cleaned with some omissions.                                                                                                                                                                                                                                                                                                                                                                                                                                                                                                 |                        |          |  |
| Ceiling                   | Plaster painted white.  2 x white metal air conditioning panels.  2 x white metal disc fittings.  1 x white metal vent outlet.  | All in good overall condition. Moderate to heavy spotting and staining around vent outlet. Some light to moderate scuffing around smoke alarm.                                                                                                                                                                                                                                                                                                                                                                                              |                        |          |  |
| Walls                     | Plaster painted white.                                                                                                          | Good overall condition. Occasional very light<br>surface scuffs and rub marks in places, slightly<br>heavier to lhs of window bay. Light to moderate<br>drip stain to lhs of kitchen area low level.                                                                                                                                                                                                                                                                                                                                        |                        |          |  |
| Skirting                  | Wood painted white.                                                                                                             | Occasional very light usage marks and scuffs.                                                                                                                                                                                                                                                                                                                                                                                                                                                                                               |                        |          |  |
| Flooring                  | Light wood floorboards.  1 x brushed chrome and black rubber doorstop.                                                          | Good overall condition. Occasional very light usage scuffs and scratches in places, slightly heavier around sofa/coffee table/behind sofa near kitchen entry. Moderate yellow discoloured marking approaching windows rhs of balcony entry. Small sticker residue mark and further grubby marks approaching windows on rhs behind dining table. Moderate chip filled with silicone immediately in front of centre of sofa. A few light curved indentations immediately in front of sofa rhs. Slightly heavier scuff below coffee table rhs. |                        |          |  |
| Lighting                  | 7 x ceiling mounted spotlights.                                                                                                 | Good working condition.                                                                                                                                                                                                                                                                                                                                                                                                                                                                                                                     |                        |          |  |
| Switches and sockets      | Brushed chrome and black plastic.                                                                                               | Good overall condition. Some light tarnishing. In need of clean.                                                                                                                                                                                                                                                                                                                                                                                                                                                                            |                        |          |  |
| Windows and balcony doors | 5 x static double glazed panes, 1 x sliding double glazed balcony door, all with black UPVC frames, brushed chrome handle lock. | Good overall condition. Frames in need of very light clean. Balcony door handle lock fitting quite loose from bottom screw. In need of light clean to exterior.                                                                                                                                                                                                                                                                                                                                                                             |                        |          |  |