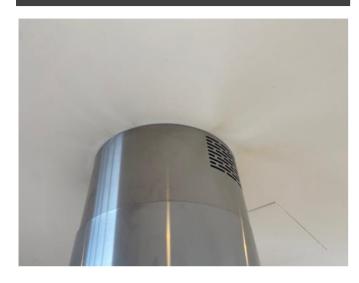

## Photograph Gallery (7)

Light shading to ceiling around extractor chimney

Residue/liquid spot to hob

Discoloured marks to interior dishwasher door

Content of units 1

Content of units 2

|                           | Reception/dining area                                                                                                           |                                                                                                                                                                                                                                                                                                                                                                                                                                                                                                                                             |                        |          |  |
|---------------------------|---------------------------------------------------------------------------------------------------------------------------------|---------------------------------------------------------------------------------------------------------------------------------------------------------------------------------------------------------------------------------------------------------------------------------------------------------------------------------------------------------------------------------------------------------------------------------------------------------------------------------------------------------------------------------------------|------------------------|----------|--|
| Item                      | Quantity and description                                                                                                        | Condition at inventory/check-in                                                                                                                                                                                                                                                                                                                                                                                                                                                                                                             | Condition at check-out | Comments |  |
| Cleanliness               | N/A.                                                                                                                            | Professionally cleaned with some omissions.                                                                                                                                                                                                                                                                                                                                                                                                                                                                                                 |                        |          |  |
| Ceiling                   | Plaster painted white.  2 x white metal air conditioning panels.  2 x white metal disc fittings.  1 x white metal vent outlet.  | All in good overall condition. Moderate to heavy spotting and staining around vent outlet. Some light to moderate scuffing around smoke alarm.                                                                                                                                                                                                                                                                                                                                                                                              |                        |          |  |
| Walls                     | Plaster painted white.                                                                                                          | Good overall condition. Occasional very light<br>surface scuffs and rub marks in places, slightly<br>heavier to lhs of window bay. Light to moderate<br>drip stain to lhs of kitchen area low level.                                                                                                                                                                                                                                                                                                                                        |                        |          |  |
| Skirting                  | Wood painted white.                                                                                                             | Occasional very light usage marks and scuffs.                                                                                                                                                                                                                                                                                                                                                                                                                                                                                               |                        |          |  |
| Flooring                  | Light wood floorboards.  1 x brushed chrome and black rubber doorstop.                                                          | Good overall condition. Occasional very light usage scuffs and scratches in places, slightly heavier around sofa/coffee table/behind sofa near kitchen entry. Moderate yellow discoloured marking approaching windows rhs of balcony entry. Small sticker residue mark and further grubby marks approaching windows on rhs behind dining table. Moderate chip filled with silicone immediately in front of centre of sofa. A few light curved indentations immediately in front of sofa rhs. Slightly heavier scuff below coffee table rhs. |                        |          |  |
| Lighting                  | 7 x ceiling mounted spotlights.                                                                                                 | Good working condition.                                                                                                                                                                                                                                                                                                                                                                                                                                                                                                                     |                        |          |  |
| Switches and sockets      | Brushed chrome and black plastic.                                                                                               | Good overall condition. Some light tarnishing. In need of clean.                                                                                                                                                                                                                                                                                                                                                                                                                                                                            |                        |          |  |
| Windows and balcony doors | 5 x static double glazed panes, 1 x sliding double glazed balcony door, all with black UPVC frames, brushed chrome handle lock. | Good overall condition. Frames in need of very light clean. Balcony door handle lock fitting quite loose from bottom screw. In need of light clean to exterior.                                                                                                                                                                                                                                                                                                                                                                             |                        |          |  |