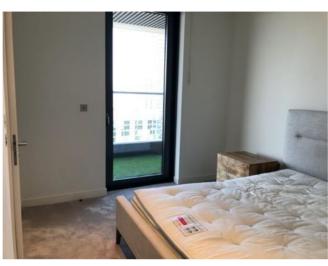

|                      |                                                                                              | Bedroom one                                                                                                                                                                                                                                                                                                                                                                                                                          |                        |          |
|----------------------|----------------------------------------------------------------------------------------------|--------------------------------------------------------------------------------------------------------------------------------------------------------------------------------------------------------------------------------------------------------------------------------------------------------------------------------------------------------------------------------------------------------------------------------------|------------------------|----------|
| Item                 | Quantity and description                                                                     | Condition at inventory/check-in                                                                                                                                                                                                                                                                                                                                                                                                      | Condition at check-out | Comments |
| Cleanliness          | N/A.                                                                                         | Professionally cleaned with some omissions.                                                                                                                                                                                                                                                                                                                                                                                          |                        |          |
| Ceiling              | Plaster painted white.  2 x white plastic circular fittings.  1 x white plastic vent outlet. | Good condition. Dust throughout edges of air vent and also to ceiling around air vent.                                                                                                                                                                                                                                                                                                                                               |                        |          |
| Walls                | Plaster painted white.  1 x white metal air conditioning panel.                              | Occasional very light scuff marks at mid to low levels, slightly heavier rhs of wardrobe at mid level.                                                                                                                                                                                                                                                                                                                               |                        |          |
| Skirting             | Wood painted white.                                                                          | Occasional light scuff marks throughout with a few very light angle chips seen in places.                                                                                                                                                                                                                                                                                                                                            |                        |          |
| Flooring             | Grey carpet.  2 x brushed steel and black rubber doorstops.                                  | Moderate stains lhs of bed in front of bedside table with further light stains lhs of left bedside table near skirting. Several spot marks in front of en-suite entry, also around bed frame in the same area. Further spot marks rhs of bed, slightly heavier in front of rhs bedside table. Further marks rhs in front of wardrobe. Green staining around skirting board lhs approaching entry with further spot marks upon entry. |                        |          |
| Lighting             | 3 x ceiling mounted spotlights.                                                              | Good working condition.                                                                                                                                                                                                                                                                                                                                                                                                              |                        |          |
| Switches and sockets | Brushed steel and black plastic.                                                             | Good overall condition.                                                                                                                                                                                                                                                                                                                                                                                                              |                        |          |
| Door and frame       | Wood painted white with brushed steel handles.                                               | Light scuffs and grubby marks throughout mid to low levels.                                                                                                                                                                                                                                                                                                                                                                          |                        |          |
| Balcony door         | 1 x double glazed pane, black UPVC frame, brushed chrome handle lock.                        | Good overall condition.                                                                                                                                                                                                                                                                                                                                                                                                              |                        |          |
| Curtains/blinds      | Brown fabric roller blind with chrome beaded pull cord and clear plastic wall mounted cleat. | Good overall condition.                                                                                                                                                                                                                                                                                                                                                                                                              |                        |          |
| Bed                  | Double light grey fabric bed frame and headboard with mid wood feet. White mattress.         | Fire label seen to mattress. 2 x dark spot stains to rhs bed frame approaching headboard. Further light spot marks to lhs bed frame approaching headboard. Further light usage marks seen.                                                                                                                                                                                                                                           |                        |          |