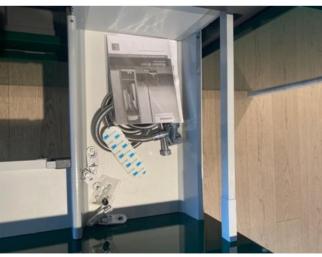

|                    |                                                                                                                                                                                                                                                                                                                                                                                                                                                                                                                                                                                                                                                                                                                                                                                                                                          | light to moderate chips, scuffs and scratches to interior lhs frame mid to low level, with light scuff at high level.                                                                                                                                                                                                                                               |  |
|--------------------|------------------------------------------------------------------------------------------------------------------------------------------------------------------------------------------------------------------------------------------------------------------------------------------------------------------------------------------------------------------------------------------------------------------------------------------------------------------------------------------------------------------------------------------------------------------------------------------------------------------------------------------------------------------------------------------------------------------------------------------------------------------------------------------------------------------------------------------|---------------------------------------------------------------------------------------------------------------------------------------------------------------------------------------------------------------------------------------------------------------------------------------------------------------------------------------------------------------------|--|
| Entry phone        | 1 x grey/white plastic wall mounted (Comelit).                                                                                                                                                                                                                                                                                                                                                                                                                                                                                                                                                                                                                                                                                                                                                                                           | Good condition.                                                                                                                                                                                                                                                                                                                                                     |  |
| Thermostat control | 1 x white plastic wall mounted with digital display.                                                                                                                                                                                                                                                                                                                                                                                                                                                                                                                                                                                                                                                                                                                                                                                     | Good condition.                                                                                                                                                                                                                                                                                                                                                     |  |
| Utility cupboard   | 2 x wood painted white doors with matching frame, brushed chrome handles.  Contents include: Plaster painted white ceiling. Plaster painted white walls Wood painted white skirting. 1 x ceiling mounted spotlight. Grey lino flooring. 1 x white plastic (Siemens) washer dryer with digital display, chrome effect buttons/knobs and brushed chrome door. 1 x large (Vent-Axia) air filtration unit. 1 x black foam covered (Danfoss) unit with white plastic electric meter to front panel. Various white plastic switches and sockets. 1 x white plastic digital meter display. 1 x white plastic water meter. 1 x white plastic (Hyperoptic) internet router. 1 x white plastic wall mounted (BT Openreach) router. 1 x further black/white plastic wall mounted smart meter reader. 1 x grey/orange dustpan with extendable brush. | All in fair to good condition. Washer dryer in good condition. Light water damage and cracking to door exterior frame low level. Moderate to heavy white limescale staining and rust marking to floor. Moderate to heavy water damage, staining and cracking to rhs wall low level and throughout top edge of skirting on rhs wall. Spotlight in working condition. |  |
| Fridge/freezer     | 1 x double white plastic (Siemens) built-in.                                                                                                                                                                                                                                                                                                                                                                                                                                                                                                                                                                                                                                                                                                                                                                                             | Good overall condition. In need of very light clean. Freezer in need of slight defrosting.                                                                                                                                                                                                                                                                          |  |