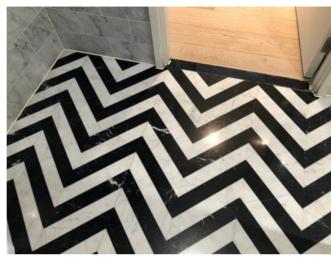

#### Photograph Gallery (17)

Condition of mattress

Spot stains to lhs bed frame 1

Spot stains to lhs bed frame 2

Tarnishing to light switch

|                  | En-suite bathroom                                                                                                                            |                                                                                                                                                                                                                                                                                                                                                                  |                        |          |  |
|------------------|----------------------------------------------------------------------------------------------------------------------------------------------|------------------------------------------------------------------------------------------------------------------------------------------------------------------------------------------------------------------------------------------------------------------------------------------------------------------------------------------------------------------|------------------------|----------|--|
| Item             | Quantity and description                                                                                                                     | Condition at inventory/check-in                                                                                                                                                                                                                                                                                                                                  | Condition at check-out | Comments |  |
| Cleanliness      | N/A.                                                                                                                                         | Professionally cleaned with some omissions.                                                                                                                                                                                                                                                                                                                      |                        |          |  |
| Ceiling          | Plaster painted white.  1 x white plastic circular fitting.  1 x white plastic vent outlet.                                                  | Good condition. Hairline crack in shower area on rhs. Light grubby spot marks seen.                                                                                                                                                                                                                                                                              |                        |          |  |
| Walls            | White/grey marble effect tiles with white grout.                                                                                             | Good condition.                                                                                                                                                                                                                                                                                                                                                  |                        |          |  |
| Flooring         | Black and white marble chevron pattern.                                                                                                      | Good overall condition. Light patchy limescale marking around edges between shower and toilet area. A few very light patchy discoloured spot stains approaching entry rhs. light hairline cracks rhs of bathtub and lhs of hand basin. Light patchy limescale marking around bath floor mounted mixer tap. Light patchy stains below hand basin lhs around edge. |                        |          |  |
| Lighting         | 4 x ceiling mounted spotlights.                                                                                                              | Good working condition.                                                                                                                                                                                                                                                                                                                                          |                        |          |  |
| Heating          | <ul><li>1 x black metal heated towel rail with end caps in place.</li><li>2 x further wall mounted black metal heated towel rails.</li></ul> | Good condition.  Good condition.                                                                                                                                                                                                                                                                                                                                 |                        |          |  |
| Door and frame   | Wood painted white with brushed steel handle and twist lock.                                                                                 | Light doorstop mark to exterior door. Light scuff mark to exterior frame on lhs at low level with cracking at mid level around lock fitting exterior view.                                                                                                                                                                                                       |                        |          |  |
| Windows          | 1 x double glazed pane, black UPVC frames, brushed chrome handle lock.                                                                       | Light water marks to window sill in front of handle.                                                                                                                                                                                                                                                                                                             |                        |          |  |
| Curtains/blinds  | Built-in black fabric pull blind.                                                                                                            | Good condition.                                                                                                                                                                                                                                                                                                                                                  |                        |          |  |
| Hand basin       | White ceramic hand basin with brushed steel plug and wall mounted mixer tap.                                                                 | Very light water marks to fittings.                                                                                                                                                                                                                                                                                                                              |                        |          |  |
| Medicine cabinet | Mirrored door with black metal frame.  Contents include: 3 x glass shelves. 1 x brushed steel and black plastic double shaver socket.        | Light patchy marks to interior, in need of further light clean. Very slight silvering to edges of mirrored door.                                                                                                                                                                                                                                                 |                        |          |  |