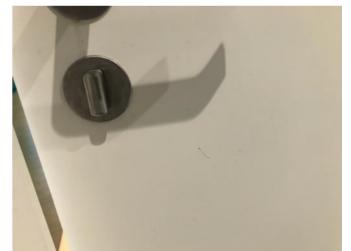

| Entrance and hallway |                                                                                                                                                                                                                                                         |                                                                                                                                                                                                                                                                                                                                                                                  |                        |          |
|----------------------|---------------------------------------------------------------------------------------------------------------------------------------------------------------------------------------------------------------------------------------------------------|----------------------------------------------------------------------------------------------------------------------------------------------------------------------------------------------------------------------------------------------------------------------------------------------------------------------------------------------------------------------------------|------------------------|----------|
| Item                 | Quantity and description                                                                                                                                                                                                                                | Condition at inventory/check-in                                                                                                                                                                                                                                                                                                                                                  | Condition at check-out | Comments |
| Cleanliness          | N/A.                                                                                                                                                                                                                                                    | Professionally cleaned with some omissions.                                                                                                                                                                                                                                                                                                                                      |                        |          |
| Ceiling              | Plaster painted white.  2 x white plastic disc fittings.                                                                                                                                                                                                | Good overall condition.                                                                                                                                                                                                                                                                                                                                                          |                        |          |
|                      | 1 x white plastic vent outlet.                                                                                                                                                                                                                          | Moderate dust residue throughout edges.                                                                                                                                                                                                                                                                                                                                          |                        |          |
| Walls                | Plaster painted white.                                                                                                                                                                                                                                  | Good overall condition. Occasional very light surface scuffs and rub marks throughout. Slightly heavier patchy marks rhs of entry above light switch. Light patchy paintwork/slightly heavier scuffs approaching bedrooms rhs. Further light scuffs approaching entry lhs with some drip stains at low level.                                                                    |                        |          |
| Skirting             | Wood painted white.                                                                                                                                                                                                                                     | Good overall condition. Occasional light scuffs and angle marks throughout. Moderate water damage and cracking to either side of utility cupboard. Slightly heavier chipping approaching entry below entry system.                                                                                                                                                               |                        |          |
| Flooring             | Light wood floorboards.                                                                                                                                                                                                                                 | Light usage scuffs and scratches in places, slightly heavier upon entry. Slight gapping to board in front of utility cupboard. Small filled chip/imperfection immediately upon entry. Further small filled chip/imperfection approaching bedrooms.                                                                                                                               |                        |          |
| Lighting             | 3 x ceiling mounted spotlights.                                                                                                                                                                                                                         | Good working condition.                                                                                                                                                                                                                                                                                                                                                          |                        |          |
| Switches and sockets | Brushed chrome and black plastic.                                                                                                                                                                                                                       | Good condition. In need of light clean. Light tarnish marks throughout rhs edge of double socket lhs of entry.                                                                                                                                                                                                                                                                   |                        |          |
| Front door and frame | Wood painted grey to exterior/white to interior door with matching frame, 1 x brushed chrome cylinder lock, brushed chrome handles, 1 x brushed chrome chain lock with door keep, 1 x brushed chrome spyhole, 1 x brushed chrome door closer mechanism. | Good overall condition. Light to moderate angle chip to exterior lhs frame lower level with some further light chips above. Some light to moderate scuff lines to exterior door with occasional chips above mid to low level. Some light scuffing at shoulder level and to lower rhs corner. Further light scuffs to interior door around fittings and to lower lhs corner. Some |                        |          |

|                    |                                                                                                                                                                                                                                                                                                                                                                                                                                                                                                                                                                                                                                                                                                                                                                                                                                          | light to moderate chips, scuffs and scratches to interior lhs frame mid to low level, with light scuff at high level.                                                                                                                                                                                                                                               |  |
|--------------------|------------------------------------------------------------------------------------------------------------------------------------------------------------------------------------------------------------------------------------------------------------------------------------------------------------------------------------------------------------------------------------------------------------------------------------------------------------------------------------------------------------------------------------------------------------------------------------------------------------------------------------------------------------------------------------------------------------------------------------------------------------------------------------------------------------------------------------------|---------------------------------------------------------------------------------------------------------------------------------------------------------------------------------------------------------------------------------------------------------------------------------------------------------------------------------------------------------------------|--|
| Entry phone        | 1 x grey/white plastic wall mounted (Comelit).                                                                                                                                                                                                                                                                                                                                                                                                                                                                                                                                                                                                                                                                                                                                                                                           | Good condition.                                                                                                                                                                                                                                                                                                                                                     |  |
| Thermostat control | 1 x white plastic wall mounted with digital display.                                                                                                                                                                                                                                                                                                                                                                                                                                                                                                                                                                                                                                                                                                                                                                                     | Good condition.                                                                                                                                                                                                                                                                                                                                                     |  |
| Utility cupboard   | 2 x wood painted white doors with matching frame, brushed chrome handles.  Contents include: Plaster painted white ceiling. Plaster painted white walls Wood painted white skirting. 1 x ceiling mounted spotlight. Grey lino flooring. 1 x white plastic (Siemens) washer dryer with digital display, chrome effect buttons/knobs and brushed chrome door. 1 x large (Vent-Axia) air filtration unit. 1 x black foam covered (Danfoss) unit with white plastic electric meter to front panel. Various white plastic switches and sockets. 1 x white plastic digital meter display. 1 x white plastic water meter. 1 x white plastic (Hyperoptic) internet router. 1 x white plastic wall mounted (BT Openreach) router. 1 x further black/white plastic wall mounted smart meter reader. 1 x grey/orange dustpan with extendable brush. | All in fair to good condition. Washer dryer in good condition. Light water damage and cracking to door exterior frame low level. Moderate to heavy white limescale staining and rust marking to floor. Moderate to heavy water damage, staining and cracking to rhs wall low level and throughout top edge of skirting on rhs wall. Spotlight in working condition. |  |
| Fridge/freezer     | 1 x double white plastic (Siemens) built-in.                                                                                                                                                                                                                                                                                                                                                                                                                                                                                                                                                                                                                                                                                                                                                                                             | Good overall condition. In need of very light clean. Freezer in need of slight defrosting.                                                                                                                                                                                                                                                                          |  |