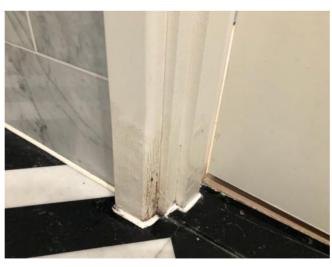

#### Photograph Gallery (17)

Condition of mattress

Spot stains to lhs bed frame 1

Spot stains to lhs bed frame 2

Tarnishing to light switch

|                  | En-suite bathroom                                                                                                                            |                                                                                                                                                                                                                                                                                                                                                                  |                        |          |  |
|------------------|----------------------------------------------------------------------------------------------------------------------------------------------|------------------------------------------------------------------------------------------------------------------------------------------------------------------------------------------------------------------------------------------------------------------------------------------------------------------------------------------------------------------|------------------------|----------|--|
| Item             | Quantity and description                                                                                                                     | Condition at inventory/check-in                                                                                                                                                                                                                                                                                                                                  | Condition at check-out | Comments |  |
| Cleanliness      | N/A.                                                                                                                                         | Professionally cleaned with some omissions.                                                                                                                                                                                                                                                                                                                      |                        |          |  |
| Ceiling          | Plaster painted white.  1 x white plastic circular fitting.  1 x white plastic vent outlet.                                                  | Good condition. Hairline crack in shower area on rhs. Light grubby spot marks seen.                                                                                                                                                                                                                                                                              |                        |          |  |
| Walls            | White/grey marble effect tiles with white grout.                                                                                             | Good condition.                                                                                                                                                                                                                                                                                                                                                  |                        |          |  |
| Flooring         | Black and white marble chevron pattern.                                                                                                      | Good overall condition. Light patchy limescale marking around edges between shower and toilet area. A few very light patchy discoloured spot stains approaching entry rhs. light hairline cracks rhs of bathtub and lhs of hand basin. Light patchy limescale marking around bath floor mounted mixer tap. Light patchy stains below hand basin lhs around edge. |                        |          |  |
| Lighting         | 4 x ceiling mounted spotlights.                                                                                                              | Good working condition.                                                                                                                                                                                                                                                                                                                                          |                        |          |  |
| Heating          | <ul><li>1 x black metal heated towel rail with end caps in place.</li><li>2 x further wall mounted black metal heated towel rails.</li></ul> | Good condition.  Good condition.                                                                                                                                                                                                                                                                                                                                 |                        |          |  |
| Door and frame   | Wood painted white with brushed steel handle and twist lock.                                                                                 | Light doorstop mark to exterior door. Light scuff mark to exterior frame on lhs at low level with cracking at mid level around lock fitting exterior view.                                                                                                                                                                                                       |                        |          |  |
| Windows          | 1 x double glazed pane, black UPVC frames, brushed chrome handle lock.                                                                       | Light water marks to window sill in front of handle.                                                                                                                                                                                                                                                                                                             |                        |          |  |
| Curtains/blinds  | Built-in black fabric pull blind.                                                                                                            | Good condition.                                                                                                                                                                                                                                                                                                                                                  |                        |          |  |
| Hand basin       | White ceramic hand basin with brushed steel plug and wall mounted mixer tap.                                                                 | Very light water marks to fittings.                                                                                                                                                                                                                                                                                                                              |                        |          |  |
| Medicine cabinet | Mirrored door with black metal frame.  Contents include: 3 x glass shelves. 1 x brushed steel and black plastic double shaver socket.        | Light patchy marks to interior, in need of further light clean. Very slight silvering to edges of mirrored door.                                                                                                                                                                                                                                                 |                        |          |  |