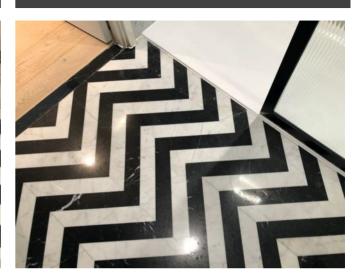

#### Photograph Gallery (17)

Condition of mattress

Spot stains to lhs bed frame 1

Spot stains to lhs bed frame 2

Tarnishing to light switch

|                  | En-suite bathroom                                                                                                                            |                                                                                                                                                                                                                                                                                                                                                                  |                        |          |  |
|------------------|----------------------------------------------------------------------------------------------------------------------------------------------|------------------------------------------------------------------------------------------------------------------------------------------------------------------------------------------------------------------------------------------------------------------------------------------------------------------------------------------------------------------|------------------------|----------|--|
| Item             | Quantity and description                                                                                                                     | Condition at inventory/check-in                                                                                                                                                                                                                                                                                                                                  | Condition at check-out | Comments |  |
| Cleanliness      | N/A.                                                                                                                                         | Professionally cleaned with some omissions.                                                                                                                                                                                                                                                                                                                      |                        |          |  |
| Ceiling          | Plaster painted white.  1 x white plastic circular fitting.  1 x white plastic vent outlet.                                                  | Good condition. Hairline crack in shower area on rhs. Light grubby spot marks seen.                                                                                                                                                                                                                                                                              |                        |          |  |
| Walls            | White/grey marble effect tiles with white grout.                                                                                             | Good condition.                                                                                                                                                                                                                                                                                                                                                  |                        |          |  |
| Flooring         | Black and white marble chevron pattern.                                                                                                      | Good overall condition. Light patchy limescale marking around edges between shower and toilet area. A few very light patchy discoloured spot stains approaching entry rhs. light hairline cracks rhs of bathtub and lhs of hand basin. Light patchy limescale marking around bath floor mounted mixer tap. Light patchy stains below hand basin lhs around edge. |                        |          |  |
| Lighting         | 4 x ceiling mounted spotlights.                                                                                                              | Good working condition.                                                                                                                                                                                                                                                                                                                                          |                        |          |  |
| Heating          | <ul><li>1 x black metal heated towel rail with end caps in place.</li><li>2 x further wall mounted black metal heated towel rails.</li></ul> | Good condition.  Good condition.                                                                                                                                                                                                                                                                                                                                 |                        |          |  |
| Door and frame   | Wood painted white with brushed steel handle and twist lock.                                                                                 | Light doorstop mark to exterior door. Light scuff mark to exterior frame on lhs at low level with cracking at mid level around lock fitting exterior view.                                                                                                                                                                                                       |                        |          |  |
| Windows          | 1 x double glazed pane, black UPVC frames, brushed chrome handle lock.                                                                       | Light water marks to window sill in front of handle.                                                                                                                                                                                                                                                                                                             |                        |          |  |
| Curtains/blinds  | Built-in black fabric pull blind.                                                                                                            | Good condition.                                                                                                                                                                                                                                                                                                                                                  |                        |          |  |
| Hand basin       | White ceramic hand basin with brushed steel plug and wall mounted mixer tap.                                                                 | Very light water marks to fittings.                                                                                                                                                                                                                                                                                                                              |                        |          |  |
| Medicine cabinet | Mirrored door with black metal frame.  Contents include: 3 x glass shelves. 1 x brushed steel and black plastic double shaver socket.        | Light patchy marks to interior, in need of further light clean. Very slight silvering to edges of mirrored door.                                                                                                                                                                                                                                                 |                        |          |  |