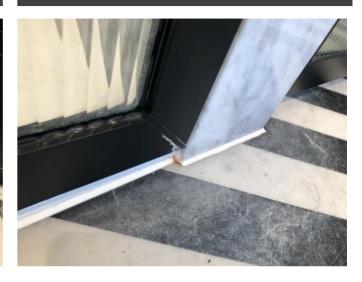

| Bathtub     | White stone resin with white plug, brushed steel mixer tap and handheld showerhead.                                                                                                                   | Very light water marks to fittings.                              |  |
|-------------|-------------------------------------------------------------------------------------------------------------------------------------------------------------------------------------------------------|------------------------------------------------------------------|--|
| Toilet area | 2 x fluted glass panes, 1 x opening door, black metal frame, black metal handle.                                                                                                                      | Good condition.                                                  |  |
|             | White ceramic toilet with white wood seat and lid, brushed steel double flusher plate.                                                                                                                | Very light tarnishing to flusher plate.                          |  |
|             | Brushed steel wall mounted toilet roll holder.                                                                                                                                                        | Light scratches seen.                                            |  |
|             | Black plastic toilet brush and holder.                                                                                                                                                                | Good condition.                                                  |  |
| Shower area | 2 x fluted glass panes, 1 x opening door, black metal frame, black metal handle.                                                                                                                      | Light to moderate paint chipping to low level of exterior frame. |  |
|             | White ceramic shower tray with chrome plug, wall mounted brushed steel mixer tap, brushed steel handheld showerhead with shower hose and wall fitting and wall mounted brushed steel rain showerhead. | Light water marks to chrome fittings.                            |  |
|             | 1 x white metal shower tidy stuck to the wall.                                                                                                                                                        | Good condition.                                                  |  |

#### Photograph Gallery (19)

Condition of shower area 3

Orange mark to sealant around shower door frame rhs

Limescale marking to floor around shower and toilet area

Condition of toilet area

**Condition of toilet** 