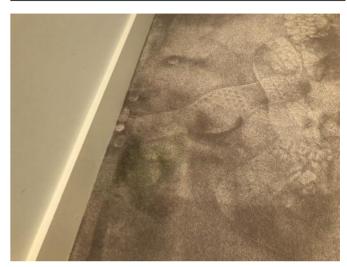

|                      |                                                                                              | Bedroom one                                                                                                                                                                                                                                                                                                                                                                                                                          |                        |          |
|----------------------|----------------------------------------------------------------------------------------------|--------------------------------------------------------------------------------------------------------------------------------------------------------------------------------------------------------------------------------------------------------------------------------------------------------------------------------------------------------------------------------------------------------------------------------------|------------------------|----------|
| Item                 | Quantity and description                                                                     | Condition at inventory/check-in                                                                                                                                                                                                                                                                                                                                                                                                      | Condition at check-out | Comments |
| Cleanliness          | N/A.                                                                                         | Professionally cleaned with some omissions.                                                                                                                                                                                                                                                                                                                                                                                          |                        |          |
| Ceiling              | Plaster painted white.  2 x white plastic circular fittings.  1 x white plastic vent outlet. | Good condition. Dust throughout edges of air vent and also to ceiling around air vent.                                                                                                                                                                                                                                                                                                                                               |                        |          |
| Walls                | Plaster painted white.  1 x white metal air conditioning panel.                              | Occasional very light scuff marks at mid to low levels, slightly heavier rhs of wardrobe at mid level.                                                                                                                                                                                                                                                                                                                               |                        |          |
| Skirting             | Wood painted white.                                                                          | Occasional light scuff marks throughout with a few very light angle chips seen in places.                                                                                                                                                                                                                                                                                                                                            |                        |          |
| Flooring             | Grey carpet.  2 x brushed steel and black rubber doorstops.                                  | Moderate stains lhs of bed in front of bedside table with further light stains lhs of left bedside table near skirting. Several spot marks in front of en-suite entry, also around bed frame in the same area. Further spot marks rhs of bed, slightly heavier in front of rhs bedside table. Further marks rhs in front of wardrobe. Green staining around skirting board lhs approaching entry with further spot marks upon entry. |                        |          |
| Lighting             | 3 x ceiling mounted spotlights.                                                              | Good working condition.                                                                                                                                                                                                                                                                                                                                                                                                              |                        |          |
| Switches and sockets | Brushed steel and black plastic.                                                             | Good overall condition.                                                                                                                                                                                                                                                                                                                                                                                                              |                        |          |
| Door and frame       | Wood painted white with brushed steel handles.                                               | Light scuffs and grubby marks throughout mid to low levels.                                                                                                                                                                                                                                                                                                                                                                          |                        |          |
| Balcony door         | 1 x double glazed pane, black UPVC frame, brushed chrome handle lock.                        | Good overall condition.                                                                                                                                                                                                                                                                                                                                                                                                              |                        |          |
| Curtains/blinds      | Brown fabric roller blind with chrome beaded pull cord and clear plastic wall mounted cleat. | Good overall condition.                                                                                                                                                                                                                                                                                                                                                                                                              |                        |          |
| Bed                  | Double light grey fabric bed frame and headboard with mid wood feet. White mattress.         | Fire label seen to mattress. 2 x dark spot stains to rhs bed frame approaching headboard. Further light spot marks to lhs bed frame approaching headboard. Further light usage marks seen.                                                                                                                                                                                                                                           |                        |          |

#### Photograph Gallery (12)

Brown staining to carpet around lhs bedside table 1

Brown staining to carpet around Ihs bedside table 2

Brown staining to carpet around lhs bedside table 3

Bleached marks to carpet lhs of left bedside table