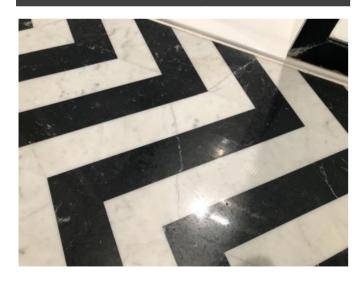

#### Photograph Gallery (17)

Condition of mattress

Spot stains to lhs bed frame 1

Spot stains to lhs bed frame 2

Tarnishing to light switch

|                  | En-suite bathroom                                                                                                                            |                                                                                                                                                                                                                                                                                                                                                                  |                        |          |  |
|------------------|----------------------------------------------------------------------------------------------------------------------------------------------|------------------------------------------------------------------------------------------------------------------------------------------------------------------------------------------------------------------------------------------------------------------------------------------------------------------------------------------------------------------|------------------------|----------|--|
| Item             | Quantity and description                                                                                                                     | Condition at inventory/check-in                                                                                                                                                                                                                                                                                                                                  | Condition at check-out | Comments |  |
| Cleanliness      | N/A.                                                                                                                                         | Professionally cleaned with some omissions.                                                                                                                                                                                                                                                                                                                      |                        |          |  |
| Ceiling          | Plaster painted white.  1 x white plastic circular fitting.  1 x white plastic vent outlet.                                                  | Good condition. Hairline crack in shower area on rhs. Light grubby spot marks seen.                                                                                                                                                                                                                                                                              |                        |          |  |
| Walls            | White/grey marble effect tiles with white grout.                                                                                             | Good condition.                                                                                                                                                                                                                                                                                                                                                  |                        |          |  |
| Flooring         | Black and white marble chevron pattern.                                                                                                      | Good overall condition. Light patchy limescale marking around edges between shower and toilet area. A few very light patchy discoloured spot stains approaching entry rhs. light hairline cracks rhs of bathtub and lhs of hand basin. Light patchy limescale marking around bath floor mounted mixer tap. Light patchy stains below hand basin lhs around edge. |                        |          |  |
| Lighting         | 4 x ceiling mounted spotlights.                                                                                                              | Good working condition.                                                                                                                                                                                                                                                                                                                                          |                        |          |  |
| Heating          | <ul><li>1 x black metal heated towel rail with end caps in place.</li><li>2 x further wall mounted black metal heated towel rails.</li></ul> | Good condition.  Good condition.                                                                                                                                                                                                                                                                                                                                 |                        |          |  |
| Door and frame   | Wood painted white with brushed steel handle and twist lock.                                                                                 | Light doorstop mark to exterior door. Light scuff mark to exterior frame on lhs at low level with cracking at mid level around lock fitting exterior view.                                                                                                                                                                                                       |                        |          |  |
| Windows          | 1 x double glazed pane, black UPVC frames, brushed chrome handle lock.                                                                       | Light water marks to window sill in front of handle.                                                                                                                                                                                                                                                                                                             |                        |          |  |
| Curtains/blinds  | Built-in black fabric pull blind.                                                                                                            | Good condition.                                                                                                                                                                                                                                                                                                                                                  |                        |          |  |
| Hand basin       | White ceramic hand basin with brushed steel plug and wall mounted mixer tap.                                                                 | Very light water marks to fittings.                                                                                                                                                                                                                                                                                                                              |                        |          |  |
| Medicine cabinet | Mirrored door with black metal frame.  Contents include: 3 x glass shelves. 1 x brushed steel and black plastic double shaver socket.        | Light patchy marks to interior, in need of further light clean. Very slight silvering to edges of mirrored door.                                                                                                                                                                                                                                                 |                        |          |  |

#### Photograph Gallery (19)

Condition of shower area 3

Orange mark to sealant around shower door frame rhs

Limescale marking to floor around shower and toilet area

Condition of toilet area

**Condition of toilet** 