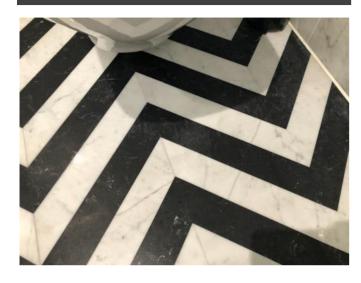

#### Photograph Gallery (17)

Condition of mattress

Spot stains to lhs bed frame 1

Spot stains to lhs bed frame 2

Tarnishing to light switch

|                  | En-suite bathroom                                                                                                                            |                                                                                                                                                                                                                                                                                                                                                                  |                        |          |  |
|------------------|----------------------------------------------------------------------------------------------------------------------------------------------|------------------------------------------------------------------------------------------------------------------------------------------------------------------------------------------------------------------------------------------------------------------------------------------------------------------------------------------------------------------|------------------------|----------|--|
| Item             | Quantity and description                                                                                                                     | Condition at inventory/check-in                                                                                                                                                                                                                                                                                                                                  | Condition at check-out | Comments |  |
| Cleanliness      | N/A.                                                                                                                                         | Professionally cleaned with some omissions.                                                                                                                                                                                                                                                                                                                      |                        |          |  |
| Ceiling          | Plaster painted white.  1 x white plastic circular fitting.  1 x white plastic vent outlet.                                                  | Good condition. Hairline crack in shower area on rhs. Light grubby spot marks seen.                                                                                                                                                                                                                                                                              |                        |          |  |
| Walls            | White/grey marble effect tiles with white grout.                                                                                             | Good condition.                                                                                                                                                                                                                                                                                                                                                  |                        |          |  |
| Flooring         | Black and white marble chevron pattern.                                                                                                      | Good overall condition. Light patchy limescale marking around edges between shower and toilet area. A few very light patchy discoloured spot stains approaching entry rhs. light hairline cracks rhs of bathtub and lhs of hand basin. Light patchy limescale marking around bath floor mounted mixer tap. Light patchy stains below hand basin lhs around edge. |                        |          |  |
| Lighting         | 4 x ceiling mounted spotlights.                                                                                                              | Good working condition.                                                                                                                                                                                                                                                                                                                                          |                        |          |  |
| Heating          | <ul><li>1 x black metal heated towel rail with end caps in place.</li><li>2 x further wall mounted black metal heated towel rails.</li></ul> | Good condition.  Good condition.                                                                                                                                                                                                                                                                                                                                 |                        |          |  |
| Door and frame   | Wood painted white with brushed steel handle and twist lock.                                                                                 | Light doorstop mark to exterior door. Light scuff mark to exterior frame on lhs at low level with cracking at mid level around lock fitting exterior view.                                                                                                                                                                                                       |                        |          |  |
| Windows          | 1 x double glazed pane, black UPVC frames, brushed chrome handle lock.                                                                       | Light water marks to window sill in front of handle.                                                                                                                                                                                                                                                                                                             |                        |          |  |
| Curtains/blinds  | Built-in black fabric pull blind.                                                                                                            | Good condition.                                                                                                                                                                                                                                                                                                                                                  |                        |          |  |
| Hand basin       | White ceramic hand basin with brushed steel plug and wall mounted mixer tap.                                                                 | Very light water marks to fittings.                                                                                                                                                                                                                                                                                                                              |                        |          |  |
| Medicine cabinet | Mirrored door with black metal frame.  Contents include: 3 x glass shelves. 1 x brushed steel and black plastic double shaver socket.        | Light patchy marks to interior, in need of further light clean. Very slight silvering to edges of mirrored door.                                                                                                                                                                                                                                                 |                        |          |  |