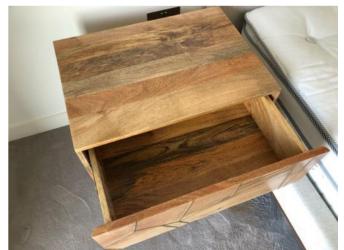

| Built-in wardrobe  | 4 x dark wood laminate doors with black metal handles.                                                                                                                   | Very small chip to exterior middle rhs door at mid level.                                                                    |  |
|--------------------|--------------------------------------------------------------------------------------------------------------------------------------------------------------------------|------------------------------------------------------------------------------------------------------------------------------|--|
|                    | Lhs unit contains: 2 x shelves. LED strip light to underside view of bottom shelf. 1 x chrome hanging rail.                                                              | Light in good working condition.                                                                                             |  |
|                    | Rhs unit contains: 6 x cubby holes. 1 x LED strip light to underside view of bottom left hand cubby hole. 4 x drawers with black metal handles. 1 x chrome hanging rail. | Light in good working condition.                                                                                             |  |
| Bedside tables     | 2 x light wood, each with 2 x drawers with brass inlay and brass legs.                                                                                                   | Small black residue spot mark to top view of rhs unit near front left hand corner. Further light usage marks/scratches seen. |  |
| Thermostat control | 1 x wall mounted white plastic digital thermostat control.                                                                                                               | Display blank.                                                                                                               |  |
| Smoke alarm        | 1 x ceiling mounted white plastic smoke alarm.                                                                                                                           | Tested and working. Green light seen.                                                                                        |  |

#### Photograph Gallery (16)

Content of built-in wardrobe 3

Condition of rhs bedside table

Black spot stain/scratches to top view of bedside table

Condition of lhs bedside table 1

Condition of Ihs bedside table 2