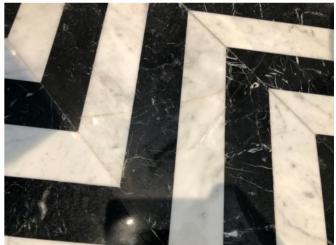

#### Photograph Gallery (17)

Condition of mattress

Spot stains to lhs bed frame 1

Spot stains to lhs bed frame 2

Tarnishing to light switch

|                  | En-suite bathroom                                                                                                                            |                                                                                                                                                                                                                                                                                                                                                                  |                        |          |  |
|------------------|----------------------------------------------------------------------------------------------------------------------------------------------|------------------------------------------------------------------------------------------------------------------------------------------------------------------------------------------------------------------------------------------------------------------------------------------------------------------------------------------------------------------|------------------------|----------|--|
| Item             | Quantity and description                                                                                                                     | Condition at inventory/check-in                                                                                                                                                                                                                                                                                                                                  | Condition at check-out | Comments |  |
| Cleanliness      | N/A.                                                                                                                                         | Professionally cleaned with some omissions.                                                                                                                                                                                                                                                                                                                      |                        |          |  |
| Ceiling          | Plaster painted white.  1 x white plastic circular fitting.  1 x white plastic vent outlet.                                                  | Good condition. Hairline crack in shower area on rhs. Light grubby spot marks seen.                                                                                                                                                                                                                                                                              |                        |          |  |
| Walls            | White/grey marble effect tiles with white grout.                                                                                             | Good condition.                                                                                                                                                                                                                                                                                                                                                  |                        |          |  |
| Flooring         | Black and white marble chevron pattern.                                                                                                      | Good overall condition. Light patchy limescale marking around edges between shower and toilet area. A few very light patchy discoloured spot stains approaching entry rhs. light hairline cracks rhs of bathtub and lhs of hand basin. Light patchy limescale marking around bath floor mounted mixer tap. Light patchy stains below hand basin lhs around edge. |                        |          |  |
| Lighting         | 4 x ceiling mounted spotlights.                                                                                                              | Good working condition.                                                                                                                                                                                                                                                                                                                                          |                        |          |  |
| Heating          | <ul><li>1 x black metal heated towel rail with end caps in place.</li><li>2 x further wall mounted black metal heated towel rails.</li></ul> | Good condition.  Good condition.                                                                                                                                                                                                                                                                                                                                 |                        |          |  |
| Door and frame   | Wood painted white with brushed steel handle and twist lock.                                                                                 | Light doorstop mark to exterior door. Light scuff mark to exterior frame on lhs at low level with cracking at mid level around lock fitting exterior view.                                                                                                                                                                                                       |                        |          |  |
| Windows          | 1 x double glazed pane, black UPVC frames, brushed chrome handle lock.                                                                       | Light water marks to window sill in front of handle.                                                                                                                                                                                                                                                                                                             |                        |          |  |
| Curtains/blinds  | Built-in black fabric pull blind.                                                                                                            | Good condition.                                                                                                                                                                                                                                                                                                                                                  |                        |          |  |
| Hand basin       | White ceramic hand basin with brushed steel plug and wall mounted mixer tap.                                                                 | Very light water marks to fittings.                                                                                                                                                                                                                                                                                                                              |                        |          |  |
| Medicine cabinet | Mirrored door with black metal frame.  Contents include: 3 x glass shelves. 1 x brushed steel and black plastic double shaver socket.        | Light patchy marks to interior, in need of further light clean. Very slight silvering to edges of mirrored door.                                                                                                                                                                                                                                                 |                        |          |  |

## Photograph Gallery (21)

Condition of bath fittings

Hairline crack to ceiling

Hairline cracking to floor 1

Hairline cracking to floor 2

Hairline cracking to floor 3