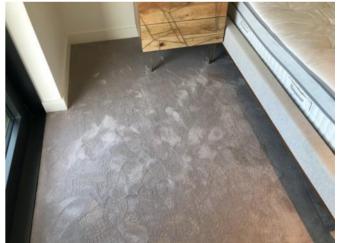

|                      |                                                                                              | Bedroom one                                                                                                                                                                                                                                                                                                                                                                                                                          |                        |          |
|----------------------|----------------------------------------------------------------------------------------------|--------------------------------------------------------------------------------------------------------------------------------------------------------------------------------------------------------------------------------------------------------------------------------------------------------------------------------------------------------------------------------------------------------------------------------------|------------------------|----------|
| Item                 | Quantity and description                                                                     | Condition at inventory/check-in                                                                                                                                                                                                                                                                                                                                                                                                      | Condition at check-out | Comments |
| Cleanliness          | N/A.                                                                                         | Professionally cleaned with some omissions.                                                                                                                                                                                                                                                                                                                                                                                          |                        |          |
| Ceiling              | Plaster painted white.  2 x white plastic circular fittings.  1 x white plastic vent outlet. | Good condition. Dust throughout edges of air vent and also to ceiling around air vent.                                                                                                                                                                                                                                                                                                                                               |                        |          |
| Walls                | Plaster painted white.  1 x white metal air conditioning panel.                              | Occasional very light scuff marks at mid to low levels, slightly heavier rhs of wardrobe at mid level.                                                                                                                                                                                                                                                                                                                               |                        |          |
| Skirting             | Wood painted white.                                                                          | Occasional light scuff marks throughout with a few very light angle chips seen in places.                                                                                                                                                                                                                                                                                                                                            |                        |          |
| Flooring             | Grey carpet.  2 x brushed steel and black rubber doorstops.                                  | Moderate stains lhs of bed in front of bedside table with further light stains lhs of left bedside table near skirting. Several spot marks in front of en-suite entry, also around bed frame in the same area. Further spot marks rhs of bed, slightly heavier in front of rhs bedside table. Further marks rhs in front of wardrobe. Green staining around skirting board lhs approaching entry with further spot marks upon entry. |                        |          |
| Lighting             | 3 x ceiling mounted spotlights.                                                              | Good working condition.                                                                                                                                                                                                                                                                                                                                                                                                              |                        |          |
| Switches and sockets | Brushed steel and black plastic.                                                             | Good overall condition.                                                                                                                                                                                                                                                                                                                                                                                                              |                        |          |
| Door and frame       | Wood painted white with brushed steel handles.                                               | Light scuffs and grubby marks throughout mid to low levels.                                                                                                                                                                                                                                                                                                                                                                          |                        |          |
| Balcony door         | 1 x double glazed pane, black UPVC frame, brushed chrome handle lock.                        | Good overall condition.                                                                                                                                                                                                                                                                                                                                                                                                              |                        |          |
| Curtains/blinds      | Brown fabric roller blind with chrome beaded pull cord and clear plastic wall mounted cleat. | Good overall condition.                                                                                                                                                                                                                                                                                                                                                                                                              |                        |          |
| Bed                  | Double light grey fabric bed frame and headboard with mid wood feet. White mattress.         | Fire label seen to mattress. 2 x dark spot stains to rhs bed frame approaching headboard. Further light spot marks to lhs bed frame approaching headboard. Further light usage marks seen.                                                                                                                                                                                                                                           |                        |          |

#### Photograph Gallery (12)

Brown staining to carpet around lhs bedside table 1

Brown staining to carpet around Ihs bedside table 2

Brown staining to carpet around lhs bedside table 3

Bleached marks to carpet lhs of left bedside table

Condition of carpet 1

Condition of carpet 2