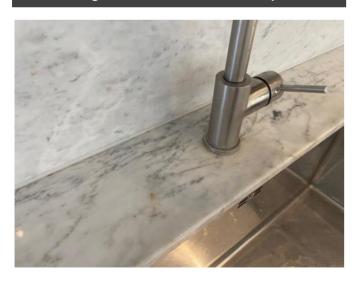

## Photograph Gallery (3)

Light scuffs to walls 2

Water damage to skirting 1

Water damage to skirting 2

Chips to exterior built-in storage door

Water damage to utility cupboard wall/skirting/floor

|                      | Kitchen area                                                                           |                                                                                                                                                                                                                                                                                                                                                                                                                      |                        |          |  |
|----------------------|----------------------------------------------------------------------------------------|----------------------------------------------------------------------------------------------------------------------------------------------------------------------------------------------------------------------------------------------------------------------------------------------------------------------------------------------------------------------------------------------------------------------|------------------------|----------|--|
| Item                 | Quantity and description                                                               | Condition at inventory/check-in                                                                                                                                                                                                                                                                                                                                                                                      | Condition at check-out | Comments |  |
| Cleanliness          | N/A.                                                                                   | Professionally cleaned with some omissions.                                                                                                                                                                                                                                                                                                                                                                          |                        |          |  |
| Ceiling              | Plaster painted white.  2 x white painted access panels.                               | Good condition. Moderate discoloured shading around extractor unit chimney.                                                                                                                                                                                                                                                                                                                                          |                        |          |  |
| Walls                | Plaster painted white with grey and white marble splashback to rear of kitchen units.  | Good condition. Occasional very light surface scuff to painted walls mid to low level. Light grubby yellow tape residue line to rhs of reception area.                                                                                                                                                                                                                                                               |                        |          |  |
| Skirting             | Wood painted white.                                                                    | Good overall condition. Light to moderate scuffing behind entry opposite island.  Occasional further light angle chips and scuffs moving ahead towards dining area.                                                                                                                                                                                                                                                  |                        |          |  |
| Flooring             | Light wood floorboards.  1 x brushed chrome and black rubber doorstop.                 | Good overall condition. Discoloured patch in front of island area upon entry. Occasional light usage scuffs and scratches in places, slightly heavier in front of oven rhs moving towards drawers and between island and white painted wall.                                                                                                                                                                         |                        |          |  |
| Lighting             | 4 x ceiling mounted spotlights.                                                        | Good working condition.                                                                                                                                                                                                                                                                                                                                                                                              |                        |          |  |
| Switches and sockets | Brushed chrome and black plastic.                                                      | Good overall condition. Very light tarnishing. In need of light clean.                                                                                                                                                                                                                                                                                                                                               |                        |          |  |
| Sink/drainer         | 1 x single stainless steel basin with brushed chrome mixer tap, plughole and overflow. | Good overall condition. Very light dent to front<br>edge of tap. Some light to moderate browning<br>around edge of plug. Light usage scratches<br>throughout basin.                                                                                                                                                                                                                                                  |                        |          |  |
| Worktops             | Grey and white marble effect.                                                          | Good condition. In need of light clean. Occasional very light usage scratches and surface chips throughout, slightly heavier to rhs of hob. Some light discoloured staining throughout front edge groove, slightly heavier in front of sink and to rhs of sink. Some light brown discoloured marking to lhs of sink mixer tap and above dishwasher near front rhs. Very light discolouration to sealant behind sink. |                        |          |  |