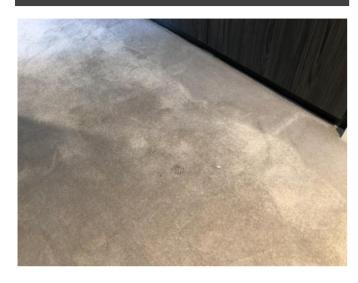

|                      |                                                                                              | Bedroom one                                                                                                                                                                                                                                                                                                                                                                                                                          |                        |          |
|----------------------|----------------------------------------------------------------------------------------------|--------------------------------------------------------------------------------------------------------------------------------------------------------------------------------------------------------------------------------------------------------------------------------------------------------------------------------------------------------------------------------------------------------------------------------------|------------------------|----------|
| Item                 | Quantity and description                                                                     | Condition at inventory/check-in                                                                                                                                                                                                                                                                                                                                                                                                      | Condition at check-out | Comments |
| Cleanliness          | N/A.                                                                                         | Professionally cleaned with some omissions.                                                                                                                                                                                                                                                                                                                                                                                          |                        |          |
| Ceiling              | Plaster painted white.  2 x white plastic circular fittings.  1 x white plastic vent outlet. | Good condition. Dust throughout edges of air vent and also to ceiling around air vent.                                                                                                                                                                                                                                                                                                                                               |                        |          |
| Walls                | Plaster painted white.  1 x white metal air conditioning panel.                              | Occasional very light scuff marks at mid to low levels, slightly heavier rhs of wardrobe at mid level.                                                                                                                                                                                                                                                                                                                               |                        |          |
| Skirting             | Wood painted white.                                                                          | Occasional light scuff marks throughout with a few very light angle chips seen in places.                                                                                                                                                                                                                                                                                                                                            |                        |          |
| Flooring             | Grey carpet.  2 x brushed steel and black rubber doorstops.                                  | Moderate stains lhs of bed in front of bedside table with further light stains lhs of left bedside table near skirting. Several spot marks in front of en-suite entry, also around bed frame in the same area. Further spot marks rhs of bed, slightly heavier in front of rhs bedside table. Further marks rhs in front of wardrobe. Green staining around skirting board lhs approaching entry with further spot marks upon entry. |                        |          |
| Lighting             | 3 x ceiling mounted spotlights.                                                              | Good working condition.                                                                                                                                                                                                                                                                                                                                                                                                              |                        |          |
| Switches and sockets | Brushed steel and black plastic.                                                             | Good overall condition.                                                                                                                                                                                                                                                                                                                                                                                                              |                        |          |
| Door and frame       | Wood painted white with brushed steel handles.                                               | Light scuffs and grubby marks throughout mid to low levels.                                                                                                                                                                                                                                                                                                                                                                          |                        |          |
| Balcony door         | 1 x double glazed pane, black UPVC frame, brushed chrome handle lock.                        | Good overall condition.                                                                                                                                                                                                                                                                                                                                                                                                              |                        |          |
| Curtains/blinds      | Brown fabric roller blind with chrome beaded pull cord and clear plastic wall mounted cleat. | Good overall condition.                                                                                                                                                                                                                                                                                                                                                                                                              |                        |          |
| Bed                  | Double light grey fabric bed frame and headboard with mid wood feet. White mattress.         | Fire label seen to mattress. 2 x dark spot stains to rhs bed frame approaching headboard. Further light spot marks to lhs bed frame approaching headboard. Further light usage marks seen.                                                                                                                                                                                                                                           |                        |          |