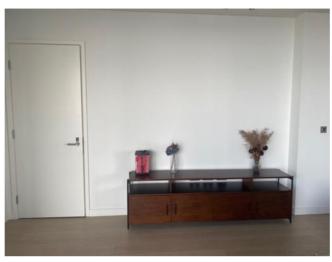

| Curtains/blinds | 2 x brown fabric lined curtains on white metal track.                                                                                          | Good overall condition. Some slight creasing throughout. Occasional light debris. Some light to moderate green spot stains/marks to lhs curtain lhs lower level. Occasional light spot stains and marks throughout lining of lhs curtain rhs mid level. |  |
|-----------------|------------------------------------------------------------------------------------------------------------------------------------------------|---------------------------------------------------------------------------------------------------------------------------------------------------------------------------------------------------------------------------------------------------------|--|
| Sofa            | 1 x large grey fabric L-shaped sofa with bronze effect feet.                                                                                   | Good overall condition. Very light usage wear throughout. Some light to moderate residue spot stains to top view of seat back lhs. Small burn hole/dent to top view of lhs arm near front edge.                                                         |  |
| Coffee table    | 1 x dark wood with glass top, brass supports and legs.                                                                                         | Good overall condition. Very light usage scratches throughout table top.                                                                                                                                                                                |  |
| Television unit | 1 x dark wood with 4 x matching doors, black metal handles.  Matching shelves to interior.                                                     | Good overall condition. Lhs doors slightly out of alignment with each other. Occasional very light usage marks/chips throughout top view rhs and lhs.                                                                                                   |  |
| Dining table    | 1 x white marble effect with bronze legs.                                                                                                      | Good overall condition. Some occasional light patchy stains and scuff marks throughout top view, slightly heavier around edges and to centre. Occasional light chips and scratches throughout legs. Legs in need of light clean.                        |  |
| Dining chairs   | <ul><li>4 x light purple fabric dining chairs with gold legs.</li><li>1 x further dark wood dining chair with grey fabric seat base.</li></ul> | Good overall condition. Occasional light usage wear throughout, slightly heavier to 1 x seat base and to 1 x seat back.  Frame broken, detached to rear view with masking tape around edges.                                                            |  |
| Smoke alarm     | 1 x white plastic ceiling mounted smoke alarm.                                                                                                 | Tested and working. Green light seen.                                                                                                                                                                                                                   |  |
| Further items   | <ul><li>2 x small glass vases with faux flowersin.</li><li>1 x clear/black cardboard box with plastic rose display to interior.</li></ul>      | Good overall condition.                                                                                                                                                                                                                                 |  |
|                 |                                                                                                                                                |                                                                                                                                                                                                                                                         |  |

## Photograph Gallery (8)

Reception/dining area (angle 1)

Condition of sofa

Condition of coffee table

Condition of television unit