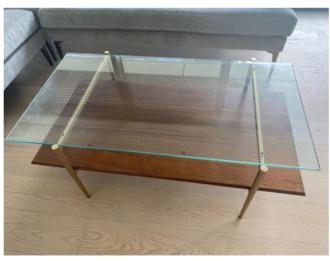

| Curtains/blinds | 2 x brown fabric lined curtains on white metal track.                                                                                          | Good overall condition. Some slight creasing throughout. Occasional light debris. Some light to moderate green spot stains/marks to lhs curtain lhs lower level. Occasional light spot stains and marks throughout lining of lhs curtain rhs mid level. |  |
|-----------------|------------------------------------------------------------------------------------------------------------------------------------------------|---------------------------------------------------------------------------------------------------------------------------------------------------------------------------------------------------------------------------------------------------------|--|
| Sofa            | 1 x large grey fabric L-shaped sofa with bronze effect feet.                                                                                   | Good overall condition. Very light usage wear throughout. Some light to moderate residue spot stains to top view of seat back lhs. Small burn hole/dent to top view of lhs arm near front edge.                                                         |  |
| Coffee table    | 1 x dark wood with glass top, brass supports and legs.                                                                                         | Good overall condition. Very light usage scratches throughout table top.                                                                                                                                                                                |  |
| Television unit | 1 x dark wood with 4 x matching doors, black metal handles.  Matching shelves to interior.                                                     | Good overall condition. Lhs doors slightly out of alignment with each other. Occasional very light usage marks/chips throughout top view rhs and lhs.                                                                                                   |  |
| Dining table    | 1 x white marble effect with bronze legs.                                                                                                      | Good overall condition. Some occasional light patchy stains and scuff marks throughout top view, slightly heavier around edges and to centre. Occasional light chips and scratches throughout legs. Legs in need of light clean.                        |  |
| Dining chairs   | <ul><li>4 x light purple fabric dining chairs with gold legs.</li><li>1 x further dark wood dining chair with grey fabric seat base.</li></ul> | Good overall condition. Occasional light usage wear throughout, slightly heavier to 1 x seat base and to 1 x seat back.  Frame broken, detached to rear view with masking tape around edges.                                                            |  |
| Smoke alarm     | 1 x white plastic ceiling mounted smoke alarm.                                                                                                 | Tested and working. Green light seen.                                                                                                                                                                                                                   |  |
| Further items   | <ul><li>2 x small glass vases with faux flowersin.</li><li>1 x clear/black cardboard box with plastic rose display to interior.</li></ul>      | Good overall condition.                                                                                                                                                                                                                                 |  |
|                 |                                                                                                                                                |                                                                                                                                                                                                                                                         |  |