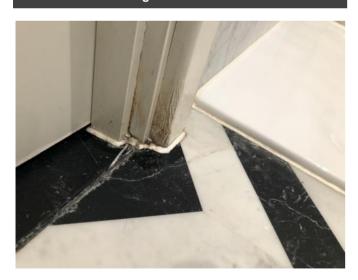

#### Photograph Gallery (17)

Condition of mattress

Spot stains to lhs bed frame 1

Spot stains to lhs bed frame 2

Tarnishing to light switch

|                  | En-suite bathroom                                                                                                                            |                                                                                                                                                                                                                                                                                                                                                                  |                        |          |  |
|------------------|----------------------------------------------------------------------------------------------------------------------------------------------|------------------------------------------------------------------------------------------------------------------------------------------------------------------------------------------------------------------------------------------------------------------------------------------------------------------------------------------------------------------|------------------------|----------|--|
| Item             | Quantity and description                                                                                                                     | Condition at inventory/check-in                                                                                                                                                                                                                                                                                                                                  | Condition at check-out | Comments |  |
| Cleanliness      | N/A.                                                                                                                                         | Professionally cleaned with some omissions.                                                                                                                                                                                                                                                                                                                      |                        |          |  |
| Ceiling          | Plaster painted white.  1 x white plastic circular fitting.  1 x white plastic vent outlet.                                                  | Good condition. Hairline crack in shower area on rhs. Light grubby spot marks seen.                                                                                                                                                                                                                                                                              |                        |          |  |
| Walls            | White/grey marble effect tiles with white grout.                                                                                             | Good condition.                                                                                                                                                                                                                                                                                                                                                  |                        |          |  |
| Flooring         | Black and white marble chevron pattern.                                                                                                      | Good overall condition. Light patchy limescale marking around edges between shower and toilet area. A few very light patchy discoloured spot stains approaching entry rhs. light hairline cracks rhs of bathtub and lhs of hand basin. Light patchy limescale marking around bath floor mounted mixer tap. Light patchy stains below hand basin lhs around edge. |                        |          |  |
| Lighting         | 4 x ceiling mounted spotlights.                                                                                                              | Good working condition.                                                                                                                                                                                                                                                                                                                                          |                        |          |  |
| Heating          | <ul><li>1 x black metal heated towel rail with end caps in place.</li><li>2 x further wall mounted black metal heated towel rails.</li></ul> | Good condition.  Good condition.                                                                                                                                                                                                                                                                                                                                 |                        |          |  |
| Door and frame   | Wood painted white with brushed steel handle and twist lock.                                                                                 | Light doorstop mark to exterior door. Light scuff mark to exterior frame on lhs at low level with cracking at mid level around lock fitting exterior view.                                                                                                                                                                                                       |                        |          |  |
| Windows          | 1 x double glazed pane, black UPVC frames, brushed chrome handle lock.                                                                       | Light water marks to window sill in front of handle.                                                                                                                                                                                                                                                                                                             |                        |          |  |
| Curtains/blinds  | Built-in black fabric pull blind.                                                                                                            | Good condition.                                                                                                                                                                                                                                                                                                                                                  |                        |          |  |
| Hand basin       | White ceramic hand basin with brushed steel plug and wall mounted mixer tap.                                                                 | Very light water marks to fittings.                                                                                                                                                                                                                                                                                                                              |                        |          |  |
| Medicine cabinet | Mirrored door with black metal frame.  Contents include: 3 x glass shelves. 1 x brushed steel and black plastic double shaver socket.        | Light patchy marks to interior, in need of further light clean. Very slight silvering to edges of mirrored door.                                                                                                                                                                                                                                                 |                        |          |  |