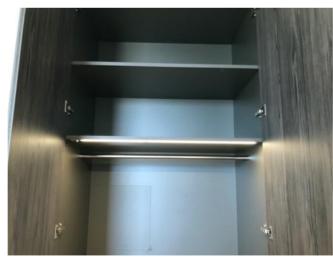

| Built-in wardrobe  | 4 x dark wood laminate doors with black metal handles.                                                                                                                   | Very small chip to exterior middle rhs door at mid level.                                                                    |  |
|--------------------|--------------------------------------------------------------------------------------------------------------------------------------------------------------------------|------------------------------------------------------------------------------------------------------------------------------|--|
|                    | Lhs unit contains: 2 x shelves. LED strip light to underside view of bottom shelf. 1 x chrome hanging rail.                                                              | Light in good working condition.                                                                                             |  |
|                    | Rhs unit contains: 6 x cubby holes. 1 x LED strip light to underside view of bottom left hand cubby hole. 4 x drawers with black metal handles. 1 x chrome hanging rail. | Light in good working condition.                                                                                             |  |
| Bedside tables     | 2 x light wood, each with 2 x drawers with brass inlay and brass legs.                                                                                                   | Small black residue spot mark to top view of rhs unit near front left hand corner. Further light usage marks/scratches seen. |  |
| Thermostat control | 1 x wall mounted white plastic digital thermostat control.                                                                                                               | Display blank.                                                                                                               |  |
| Smoke alarm        | 1 x ceiling mounted white plastic smoke alarm.                                                                                                                           | Tested and working. Green light seen.                                                                                        |  |

## Photograph Gallery (15)

Dark marks to carpet in front of wardrobe rhs

Green staining to carpet rhs upon entry

Dark marks to carpet upon entry

Content of built-in wardrobe 1

Content of built-in wardrobe 2