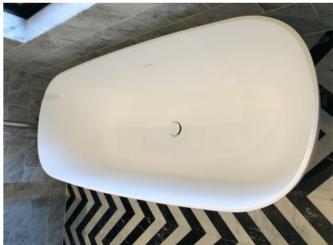

| Bathtub     | White stone resin with white plug, brushed steel mixer tap and handheld showerhead.                                                                                                                   | Very light water marks to fittings.                              |  |
|-------------|-------------------------------------------------------------------------------------------------------------------------------------------------------------------------------------------------------|------------------------------------------------------------------|--|
| Toilet area | 2 x fluted glass panes, 1 x opening door, black metal frame, black metal handle.                                                                                                                      | Good condition.                                                  |  |
|             | White ceramic toilet with white wood seat and lid, brushed steel double flusher plate.                                                                                                                | Very light tarnishing to flusher plate.                          |  |
|             | Brushed steel wall mounted toilet roll holder.                                                                                                                                                        | Light scratches seen.                                            |  |
|             | Black plastic toilet brush and holder.                                                                                                                                                                | Good condition.                                                  |  |
| Shower area | 2 x fluted glass panes, 1 x opening door, black metal frame, black metal handle.                                                                                                                      | Light to moderate paint chipping to low level of exterior frame. |  |
|             | White ceramic shower tray with chrome plug, wall mounted brushed steel mixer tap, brushed steel handheld showerhead with shower hose and wall fitting and wall mounted brushed steel rain showerhead. | Light water marks to chrome fittings.                            |  |
|             | 1 x white metal shower tidy stuck to the wall.                                                                                                                                                        | Good condition.                                                  |  |