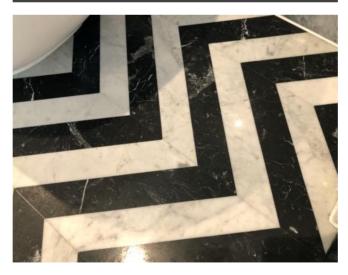

#### Photograph Gallery (17)

Condition of mattress

Spot stains to lhs bed frame 1

Spot stains to lhs bed frame 2

Tarnishing to light switch

|                  | En-suite bathroom                                                                                                                            |                                                                                                                                                                                                                                                                                                                                                                  |                        |          |  |
|------------------|----------------------------------------------------------------------------------------------------------------------------------------------|------------------------------------------------------------------------------------------------------------------------------------------------------------------------------------------------------------------------------------------------------------------------------------------------------------------------------------------------------------------|------------------------|----------|--|
| Item             | Quantity and description                                                                                                                     | Condition at inventory/check-in                                                                                                                                                                                                                                                                                                                                  | Condition at check-out | Comments |  |
| Cleanliness      | N/A.                                                                                                                                         | Professionally cleaned with some omissions.                                                                                                                                                                                                                                                                                                                      |                        |          |  |
| Ceiling          | Plaster painted white.  1 x white plastic circular fitting.  1 x white plastic vent outlet.                                                  | Good condition. Hairline crack in shower area on rhs. Light grubby spot marks seen.                                                                                                                                                                                                                                                                              |                        |          |  |
| Walls            | White/grey marble effect tiles with white grout.                                                                                             | Good condition.                                                                                                                                                                                                                                                                                                                                                  |                        |          |  |
| Flooring         | Black and white marble chevron pattern.                                                                                                      | Good overall condition. Light patchy limescale marking around edges between shower and toilet area. A few very light patchy discoloured spot stains approaching entry rhs. light hairline cracks rhs of bathtub and lhs of hand basin. Light patchy limescale marking around bath floor mounted mixer tap. Light patchy stains below hand basin lhs around edge. |                        |          |  |
| Lighting         | 4 x ceiling mounted spotlights.                                                                                                              | Good working condition.                                                                                                                                                                                                                                                                                                                                          |                        |          |  |
| Heating          | <ul><li>1 x black metal heated towel rail with end caps in place.</li><li>2 x further wall mounted black metal heated towel rails.</li></ul> | Good condition.  Good condition.                                                                                                                                                                                                                                                                                                                                 |                        |          |  |
| Door and frame   | Wood painted white with brushed steel handle and twist lock.                                                                                 | Light doorstop mark to exterior door. Light scuff mark to exterior frame on lhs at low level with cracking at mid level around lock fitting exterior view.                                                                                                                                                                                                       |                        |          |  |
| Windows          | 1 x double glazed pane, black UPVC frames, brushed chrome handle lock.                                                                       | Light water marks to window sill in front of handle.                                                                                                                                                                                                                                                                                                             |                        |          |  |
| Curtains/blinds  | Built-in black fabric pull blind.                                                                                                            | Good condition.                                                                                                                                                                                                                                                                                                                                                  |                        |          |  |
| Hand basin       | White ceramic hand basin with brushed steel plug and wall mounted mixer tap.                                                                 | Very light water marks to fittings.                                                                                                                                                                                                                                                                                                                              |                        |          |  |
| Medicine cabinet | Mirrored door with black metal frame.  Contents include: 3 x glass shelves. 1 x brushed steel and black plastic double shaver socket.        | Light patchy marks to interior, in need of further light clean. Very slight silvering to edges of mirrored door.                                                                                                                                                                                                                                                 |                        |          |  |

## Photograph Gallery (21)

Condition of bath fittings

Hairline crack to ceiling

Hairline cracking to floor 1

Hairline cracking to floor 2

Hairline cracking to floor 3