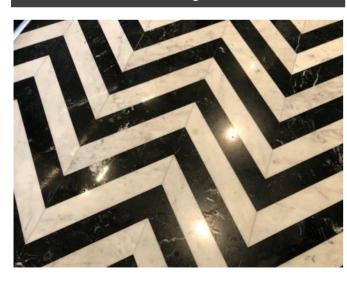

#### Photograph Gallery (17)

Condition of mattress

Spot stains to lhs bed frame 1

Spot stains to lhs bed frame 2

Tarnishing to light switch

|                  | En-suite bathroom                                                                                                                            |                                                                                                                                                                                                                                                                                                                                                                  |                        |          |  |
|------------------|----------------------------------------------------------------------------------------------------------------------------------------------|------------------------------------------------------------------------------------------------------------------------------------------------------------------------------------------------------------------------------------------------------------------------------------------------------------------------------------------------------------------|------------------------|----------|--|
| Item             | Quantity and description                                                                                                                     | Condition at inventory/check-in                                                                                                                                                                                                                                                                                                                                  | Condition at check-out | Comments |  |
| Cleanliness      | N/A.                                                                                                                                         | Professionally cleaned with some omissions.                                                                                                                                                                                                                                                                                                                      |                        |          |  |
| Ceiling          | Plaster painted white.  1 x white plastic circular fitting.  1 x white plastic vent outlet.                                                  | Good condition. Hairline crack in shower area on rhs. Light grubby spot marks seen.                                                                                                                                                                                                                                                                              |                        |          |  |
| Walls            | White/grey marble effect tiles with white grout.                                                                                             | Good condition.                                                                                                                                                                                                                                                                                                                                                  |                        |          |  |
| Flooring         | Black and white marble chevron pattern.                                                                                                      | Good overall condition. Light patchy limescale marking around edges between shower and toilet area. A few very light patchy discoloured spot stains approaching entry rhs. light hairline cracks rhs of bathtub and lhs of hand basin. Light patchy limescale marking around bath floor mounted mixer tap. Light patchy stains below hand basin lhs around edge. |                        |          |  |
| Lighting         | 4 x ceiling mounted spotlights.                                                                                                              | Good working condition.                                                                                                                                                                                                                                                                                                                                          |                        |          |  |
| Heating          | <ul><li>1 x black metal heated towel rail with end caps in place.</li><li>2 x further wall mounted black metal heated towel rails.</li></ul> | Good condition.  Good condition.                                                                                                                                                                                                                                                                                                                                 |                        |          |  |
| Door and frame   | Wood painted white with brushed steel handle and twist lock.                                                                                 | Light doorstop mark to exterior door. Light scuff mark to exterior frame on lhs at low level with cracking at mid level around lock fitting exterior view.                                                                                                                                                                                                       |                        |          |  |
| Windows          | 1 x double glazed pane, black UPVC frames, brushed chrome handle lock.                                                                       | Light water marks to window sill in front of handle.                                                                                                                                                                                                                                                                                                             |                        |          |  |
| Curtains/blinds  | Built-in black fabric pull blind.                                                                                                            | Good condition.                                                                                                                                                                                                                                                                                                                                                  |                        |          |  |
| Hand basin       | White ceramic hand basin with brushed steel plug and wall mounted mixer tap.                                                                 | Very light water marks to fittings.                                                                                                                                                                                                                                                                                                                              |                        |          |  |
| Medicine cabinet | Mirrored door with black metal frame.  Contents include: 3 x glass shelves. 1 x brushed steel and black plastic double shaver socket.        | Light patchy marks to interior, in need of further light clean. Very slight silvering to edges of mirrored door.                                                                                                                                                                                                                                                 |                        |          |  |

## Photograph Gallery (21)

Condition of bath fittings

Hairline crack to ceiling

Hairline cracking to floor 1

Hairline cracking to floor 2

Hairline cracking to floor 3