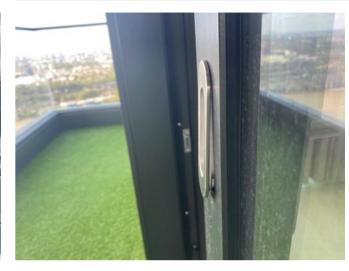

## Photograph Gallery (7)

Light shading to ceiling around extractor chimney

Residue/liquid spot to hob

Discoloured marks to interior dishwasher door

Content of units 1

Content of units 2

|                           | Reception/dining area                                                                                                           |                                                                                                                                                                                                                                                                                                                                                                                                                                                                                                                                             |                        |          |  |
|---------------------------|---------------------------------------------------------------------------------------------------------------------------------|---------------------------------------------------------------------------------------------------------------------------------------------------------------------------------------------------------------------------------------------------------------------------------------------------------------------------------------------------------------------------------------------------------------------------------------------------------------------------------------------------------------------------------------------|------------------------|----------|--|
| Item                      | Quantity and description                                                                                                        | Condition at inventory/check-in                                                                                                                                                                                                                                                                                                                                                                                                                                                                                                             | Condition at check-out | Comments |  |
| Cleanliness               | N/A.                                                                                                                            | Professionally cleaned with some omissions.                                                                                                                                                                                                                                                                                                                                                                                                                                                                                                 |                        |          |  |
| Ceiling                   | Plaster painted white.  2 x white metal air conditioning panels.  2 x white metal disc fittings.  1 x white metal vent outlet.  | All in good overall condition. Moderate to heavy spotting and staining around vent outlet. Some light to moderate scuffing around smoke alarm.                                                                                                                                                                                                                                                                                                                                                                                              |                        |          |  |
| Walls                     | Plaster painted white.                                                                                                          | Good overall condition. Occasional very light<br>surface scuffs and rub marks in places, slightly<br>heavier to lhs of window bay. Light to moderate<br>drip stain to lhs of kitchen area low level.                                                                                                                                                                                                                                                                                                                                        |                        |          |  |
| Skirting                  | Wood painted white.                                                                                                             | Occasional very light usage marks and scuffs.                                                                                                                                                                                                                                                                                                                                                                                                                                                                                               |                        |          |  |
| Flooring                  | Light wood floorboards.  1 x brushed chrome and black rubber doorstop.                                                          | Good overall condition. Occasional very light usage scuffs and scratches in places, slightly heavier around sofa/coffee table/behind sofa near kitchen entry. Moderate yellow discoloured marking approaching windows rhs of balcony entry. Small sticker residue mark and further grubby marks approaching windows on rhs behind dining table. Moderate chip filled with silicone immediately in front of centre of sofa. A few light curved indentations immediately in front of sofa rhs. Slightly heavier scuff below coffee table rhs. |                        |          |  |
| Lighting                  | 7 x ceiling mounted spotlights.                                                                                                 | Good working condition.                                                                                                                                                                                                                                                                                                                                                                                                                                                                                                                     |                        |          |  |
| Switches and sockets      | Brushed chrome and black plastic.                                                                                               | Good overall condition. Some light tarnishing. In need of clean.                                                                                                                                                                                                                                                                                                                                                                                                                                                                            |                        |          |  |
| Windows and balcony doors | 5 x static double glazed panes, 1 x sliding double glazed balcony door, all with black UPVC frames, brushed chrome handle lock. | Good overall condition. Frames in need of very light clean. Balcony door handle lock fitting quite loose from bottom screw. In need of light clean to exterior.                                                                                                                                                                                                                                                                                                                                                                             |                        |          |  |