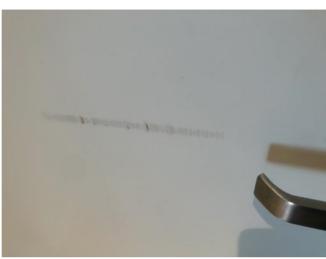

| Entrance and hallway |                                                                                                                                                                                                                                                         |                                                                                                                                                                                                                                                                                                                                                                                  |                        |          |
|----------------------|---------------------------------------------------------------------------------------------------------------------------------------------------------------------------------------------------------------------------------------------------------|----------------------------------------------------------------------------------------------------------------------------------------------------------------------------------------------------------------------------------------------------------------------------------------------------------------------------------------------------------------------------------|------------------------|----------|
| Item                 | Quantity and description                                                                                                                                                                                                                                | Condition at inventory/check-in                                                                                                                                                                                                                                                                                                                                                  | Condition at check-out | Comments |
| Cleanliness          | N/A.                                                                                                                                                                                                                                                    | Professionally cleaned with some omissions.                                                                                                                                                                                                                                                                                                                                      |                        |          |
| Ceiling              | Plaster painted white.  2 x white plastic disc fittings.                                                                                                                                                                                                | Good overall condition.                                                                                                                                                                                                                                                                                                                                                          |                        |          |
|                      | 1 x white plastic vent outlet.                                                                                                                                                                                                                          | Moderate dust residue throughout edges.                                                                                                                                                                                                                                                                                                                                          |                        |          |
| Walls                | Plaster painted white.                                                                                                                                                                                                                                  | Good overall condition. Occasional very light surface scuffs and rub marks throughout. Slightly heavier patchy marks rhs of entry above light switch. Light patchy paintwork/slightly heavier scuffs approaching bedrooms rhs. Further light scuffs approaching entry lhs with some drip stains at low level.                                                                    |                        |          |
| Skirting             | Wood painted white.                                                                                                                                                                                                                                     | Good overall condition. Occasional light scuffs and angle marks throughout. Moderate water damage and cracking to either side of utility cupboard. Slightly heavier chipping approaching entry below entry system.                                                                                                                                                               |                        |          |
| Flooring             | Light wood floorboards.                                                                                                                                                                                                                                 | Light usage scuffs and scratches in places, slightly heavier upon entry. Slight gapping to board in front of utility cupboard. Small filled chip/imperfection immediately upon entry. Further small filled chip/imperfection approaching bedrooms.                                                                                                                               |                        |          |
| Lighting             | 3 x ceiling mounted spotlights.                                                                                                                                                                                                                         | Good working condition.                                                                                                                                                                                                                                                                                                                                                          |                        |          |
| Switches and sockets | Brushed chrome and black plastic.                                                                                                                                                                                                                       | Good condition. In need of light clean. Light tarnish marks throughout rhs edge of double socket lhs of entry.                                                                                                                                                                                                                                                                   |                        |          |
| Front door and frame | Wood painted grey to exterior/white to interior door with matching frame, 1 x brushed chrome cylinder lock, brushed chrome handles, 1 x brushed chrome chain lock with door keep, 1 x brushed chrome spyhole, 1 x brushed chrome door closer mechanism. | Good overall condition. Light to moderate angle chip to exterior lhs frame lower level with some further light chips above. Some light to moderate scuff lines to exterior door with occasional chips above mid to low level. Some light scuffing at shoulder level and to lower rhs corner. Further light scuffs to interior door around fittings and to lower lhs corner. Some |                        |          |

|                    |                                                                                                                                                                                                                                                                                                                                                                                                                                                                                                                                                                                                                                                                                                                                                                                                                                          | light to moderate chips, scuffs and scratches to interior lhs frame mid to low level, with light scuff at high level.                                                                                                                                                                                                                                               |  |
|--------------------|------------------------------------------------------------------------------------------------------------------------------------------------------------------------------------------------------------------------------------------------------------------------------------------------------------------------------------------------------------------------------------------------------------------------------------------------------------------------------------------------------------------------------------------------------------------------------------------------------------------------------------------------------------------------------------------------------------------------------------------------------------------------------------------------------------------------------------------|---------------------------------------------------------------------------------------------------------------------------------------------------------------------------------------------------------------------------------------------------------------------------------------------------------------------------------------------------------------------|--|
| Entry phone        | 1 x grey/white plastic wall mounted (Comelit).                                                                                                                                                                                                                                                                                                                                                                                                                                                                                                                                                                                                                                                                                                                                                                                           | Good condition.                                                                                                                                                                                                                                                                                                                                                     |  |
| Thermostat control | 1 x white plastic wall mounted with digital display.                                                                                                                                                                                                                                                                                                                                                                                                                                                                                                                                                                                                                                                                                                                                                                                     | Good condition.                                                                                                                                                                                                                                                                                                                                                     |  |
| Utility cupboard   | 2 x wood painted white doors with matching frame, brushed chrome handles.  Contents include: Plaster painted white ceiling. Plaster painted white walls Wood painted white skirting. 1 x ceiling mounted spotlight. Grey lino flooring. 1 x white plastic (Siemens) washer dryer with digital display, chrome effect buttons/knobs and brushed chrome door. 1 x large (Vent-Axia) air filtration unit. 1 x black foam covered (Danfoss) unit with white plastic electric meter to front panel. Various white plastic switches and sockets. 1 x white plastic digital meter display. 1 x white plastic water meter. 1 x white plastic (Hyperoptic) internet router. 1 x white plastic wall mounted (BT Openreach) router. 1 x further black/white plastic wall mounted smart meter reader. 1 x grey/orange dustpan with extendable brush. | All in fair to good condition. Washer dryer in good condition. Light water damage and cracking to door exterior frame low level. Moderate to heavy white limescale staining and rust marking to floor. Moderate to heavy water damage, staining and cracking to rhs wall low level and throughout top edge of skirting on rhs wall. Spotlight in working condition. |  |
| Fridge/freezer     | 1 x double white plastic (Siemens) built-in.                                                                                                                                                                                                                                                                                                                                                                                                                                                                                                                                                                                                                                                                                                                                                                                             | Good overall condition. In need of very light clean. Freezer in need of slight defrosting.                                                                                                                                                                                                                                                                          |  |