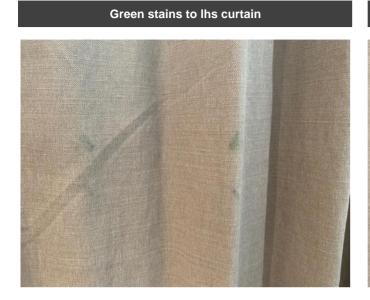

| Curtains/blinds | 2 x brown fabric lined curtains on white metal track.                                                                                          | Good overall condition. Some slight creasing throughout. Occasional light debris. Some light to moderate green spot stains/marks to lhs curtain lhs lower level. Occasional light spot stains and marks throughout lining of lhs curtain rhs mid level. |  |
|-----------------|------------------------------------------------------------------------------------------------------------------------------------------------|---------------------------------------------------------------------------------------------------------------------------------------------------------------------------------------------------------------------------------------------------------|--|
| Sofa            | 1 x large grey fabric L-shaped sofa with bronze effect feet.                                                                                   | Good overall condition. Very light usage wear throughout. Some light to moderate residue spot stains to top view of seat back lhs. Small burn hole/dent to top view of lhs arm near front edge.                                                         |  |
| Coffee table    | 1 x dark wood with glass top, brass supports and legs.                                                                                         | Good overall condition. Very light usage scratches throughout table top.                                                                                                                                                                                |  |
| Television unit | 1 x dark wood with 4 x matching doors, black metal handles.  Matching shelves to interior.                                                     | Good overall condition. Lhs doors slightly out of alignment with each other. Occasional very light usage marks/chips throughout top view rhs and lhs.                                                                                                   |  |
| Dining table    | 1 x white marble effect with bronze legs.                                                                                                      | Good overall condition. Some occasional light patchy stains and scuff marks throughout top view, slightly heavier around edges and to centre. Occasional light chips and scratches throughout legs. Legs in need of light clean.                        |  |
| Dining chairs   | <ul><li>4 x light purple fabric dining chairs with gold legs.</li><li>1 x further dark wood dining chair with grey fabric seat base.</li></ul> | Good overall condition. Occasional light usage wear throughout, slightly heavier to 1 x seat base and to 1 x seat back.  Frame broken, detached to rear view with masking tape around edges.                                                            |  |
| Smoke alarm     | 1 x white plastic ceiling mounted smoke alarm.                                                                                                 | Tested and working. Green light seen.                                                                                                                                                                                                                   |  |
| Further items   | <ul><li>2 x small glass vases with faux flowersin.</li><li>1 x clear/black cardboard box with plastic rose display to interior.</li></ul>      | Good overall condition.                                                                                                                                                                                                                                 |  |
|                 |                                                                                                                                                |                                                                                                                                                                                                                                                         |  |