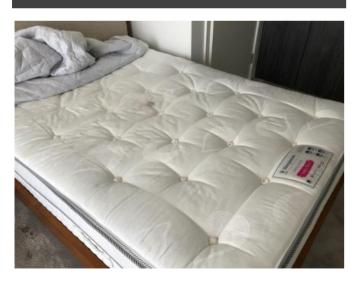

#### Photograph Gallery (17)

Condition of mattress

Spot stains to lhs bed frame 1

Spot stains to lhs bed frame 2

Tarnishing to light switch

|                  | En-suite bathroom                                                                                                                            |                                                                                                                                                                                                                                                                                                                                                                  |                        |          |  |
|------------------|----------------------------------------------------------------------------------------------------------------------------------------------|------------------------------------------------------------------------------------------------------------------------------------------------------------------------------------------------------------------------------------------------------------------------------------------------------------------------------------------------------------------|------------------------|----------|--|
| Item             | Quantity and description                                                                                                                     | Condition at inventory/check-in                                                                                                                                                                                                                                                                                                                                  | Condition at check-out | Comments |  |
| Cleanliness      | N/A.                                                                                                                                         | Professionally cleaned with some omissions.                                                                                                                                                                                                                                                                                                                      |                        |          |  |
| Ceiling          | Plaster painted white.  1 x white plastic circular fitting.  1 x white plastic vent outlet.                                                  | Good condition. Hairline crack in shower area on rhs. Light grubby spot marks seen.                                                                                                                                                                                                                                                                              |                        |          |  |
| Walls            | White/grey marble effect tiles with white grout.                                                                                             | Good condition.                                                                                                                                                                                                                                                                                                                                                  |                        |          |  |
| Flooring         | Black and white marble chevron pattern.                                                                                                      | Good overall condition. Light patchy limescale marking around edges between shower and toilet area. A few very light patchy discoloured spot stains approaching entry rhs. light hairline cracks rhs of bathtub and lhs of hand basin. Light patchy limescale marking around bath floor mounted mixer tap. Light patchy stains below hand basin lhs around edge. |                        |          |  |
| Lighting         | 4 x ceiling mounted spotlights.                                                                                                              | Good working condition.                                                                                                                                                                                                                                                                                                                                          |                        |          |  |
| Heating          | <ul><li>1 x black metal heated towel rail with end caps in place.</li><li>2 x further wall mounted black metal heated towel rails.</li></ul> | Good condition.  Good condition.                                                                                                                                                                                                                                                                                                                                 |                        |          |  |
| Door and frame   | Wood painted white with brushed steel handle and twist lock.                                                                                 | Light doorstop mark to exterior door. Light scuff mark to exterior frame on lhs at low level with cracking at mid level around lock fitting exterior view.                                                                                                                                                                                                       |                        |          |  |
| Windows          | 1 x double glazed pane, black UPVC frames, brushed chrome handle lock.                                                                       | Light water marks to window sill in front of handle.                                                                                                                                                                                                                                                                                                             |                        |          |  |
| Curtains/blinds  | Built-in black fabric pull blind.                                                                                                            | Good condition.                                                                                                                                                                                                                                                                                                                                                  |                        |          |  |
| Hand basin       | White ceramic hand basin with brushed steel plug and wall mounted mixer tap.                                                                 | Very light water marks to fittings.                                                                                                                                                                                                                                                                                                                              |                        |          |  |
| Medicine cabinet | Mirrored door with black metal frame.  Contents include: 3 x glass shelves. 1 x brushed steel and black plastic double shaver socket.        | Light patchy marks to interior, in need of further light clean. Very slight silvering to edges of mirrored door.                                                                                                                                                                                                                                                 |                        |          |  |