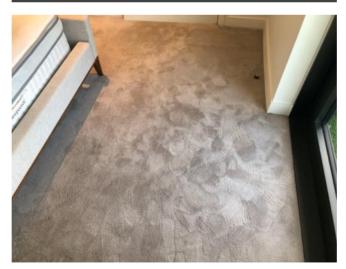

|                      |                                                                                              | Bedroom one                                                                                                                                                                                                                                                                                                                                                                                                                          |                        |          |
|----------------------|----------------------------------------------------------------------------------------------|--------------------------------------------------------------------------------------------------------------------------------------------------------------------------------------------------------------------------------------------------------------------------------------------------------------------------------------------------------------------------------------------------------------------------------------|------------------------|----------|
| Item                 | Quantity and description                                                                     | Condition at inventory/check-in                                                                                                                                                                                                                                                                                                                                                                                                      | Condition at check-out | Comments |
| Cleanliness          | N/A.                                                                                         | Professionally cleaned with some omissions.                                                                                                                                                                                                                                                                                                                                                                                          |                        |          |
| Ceiling              | Plaster painted white.  2 x white plastic circular fittings.  1 x white plastic vent outlet. | Good condition. Dust throughout edges of air vent and also to ceiling around air vent.                                                                                                                                                                                                                                                                                                                                               |                        |          |
| Walls                | Plaster painted white.  1 x white metal air conditioning panel.                              | Occasional very light scuff marks at mid to low levels, slightly heavier rhs of wardrobe at mid level.                                                                                                                                                                                                                                                                                                                               |                        |          |
| Skirting             | Wood painted white.                                                                          | Occasional light scuff marks throughout with a few very light angle chips seen in places.                                                                                                                                                                                                                                                                                                                                            |                        |          |
| Flooring             | Grey carpet.  2 x brushed steel and black rubber doorstops.                                  | Moderate stains lhs of bed in front of bedside table with further light stains lhs of left bedside table near skirting. Several spot marks in front of en-suite entry, also around bed frame in the same area. Further spot marks rhs of bed, slightly heavier in front of rhs bedside table. Further marks rhs in front of wardrobe. Green staining around skirting board lhs approaching entry with further spot marks upon entry. |                        |          |
| Lighting             | 3 x ceiling mounted spotlights.                                                              | Good working condition.                                                                                                                                                                                                                                                                                                                                                                                                              |                        |          |
| Switches and sockets | Brushed steel and black plastic.                                                             | Good overall condition.                                                                                                                                                                                                                                                                                                                                                                                                              |                        |          |
| Door and frame       | Wood painted white with brushed steel handles.                                               | Light scuffs and grubby marks throughout mid to low levels.                                                                                                                                                                                                                                                                                                                                                                          |                        |          |
| Balcony door         | 1 x double glazed pane, black UPVC frame, brushed chrome handle lock.                        | Good overall condition.                                                                                                                                                                                                                                                                                                                                                                                                              |                        |          |
| Curtains/blinds      | Brown fabric roller blind with chrome beaded pull cord and clear plastic wall mounted cleat. | Good overall condition.                                                                                                                                                                                                                                                                                                                                                                                                              |                        |          |
| Bed                  | Double light grey fabric bed frame and headboard with mid wood feet. White mattress.         | Fire label seen to mattress. 2 x dark spot stains to rhs bed frame approaching headboard. Further light spot marks to lhs bed frame approaching headboard. Further light usage marks seen.                                                                                                                                                                                                                                           |                        |          |

#### Photograph Gallery (12)

Brown staining to carpet around lhs bedside table 1

Brown staining to carpet around Ihs bedside table 2

Brown staining to carpet around lhs bedside table 3

Bleached marks to carpet lhs of left bedside table

Condition of carpet 1

Condition of carpet 2