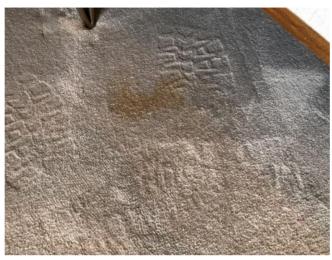

#### Photograph Gallery (12)

Brown staining to carpet around lhs bedside table 1

Brown staining to carpet around Ihs bedside table 2

Brown staining to carpet around lhs bedside table 3

Bleached marks to carpet lhs of left bedside table

Condition of carpet 1

Condition of carpet 2