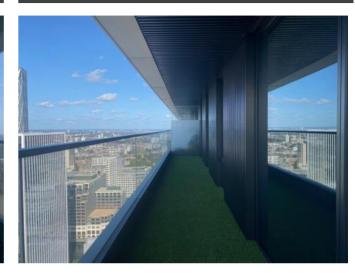

## Photograph Gallery (7)

Light shading to ceiling around extractor chimney

Residue/liquid spot to hob

Discoloured marks to interior dishwasher door

Content of units 1

Content of units 2

|                           | Reception/dining area                                                                                                           |                                                                                                                                                                                                                                                                                                                                                                                                                                                                                                                                             |                        |          |  |
|---------------------------|---------------------------------------------------------------------------------------------------------------------------------|---------------------------------------------------------------------------------------------------------------------------------------------------------------------------------------------------------------------------------------------------------------------------------------------------------------------------------------------------------------------------------------------------------------------------------------------------------------------------------------------------------------------------------------------|------------------------|----------|--|
| Item                      | Quantity and description                                                                                                        | Condition at inventory/check-in                                                                                                                                                                                                                                                                                                                                                                                                                                                                                                             | Condition at check-out | Comments |  |
| Cleanliness               | N/A.                                                                                                                            | Professionally cleaned with some omissions.                                                                                                                                                                                                                                                                                                                                                                                                                                                                                                 |                        |          |  |
| Ceiling                   | Plaster painted white.  2 x white metal air conditioning panels.  2 x white metal disc fittings.  1 x white metal vent outlet.  | All in good overall condition. Moderate to heavy spotting and staining around vent outlet. Some light to moderate scuffing around smoke alarm.                                                                                                                                                                                                                                                                                                                                                                                              |                        |          |  |
| Walls                     | Plaster painted white.                                                                                                          | Good overall condition. Occasional very light<br>surface scuffs and rub marks in places, slightly<br>heavier to lhs of window bay. Light to moderate<br>drip stain to lhs of kitchen area low level.                                                                                                                                                                                                                                                                                                                                        |                        |          |  |
| Skirting                  | Wood painted white.                                                                                                             | Occasional very light usage marks and scuffs.                                                                                                                                                                                                                                                                                                                                                                                                                                                                                               |                        |          |  |
| Flooring                  | Light wood floorboards.  1 x brushed chrome and black rubber doorstop.                                                          | Good overall condition. Occasional very light usage scuffs and scratches in places, slightly heavier around sofa/coffee table/behind sofa near kitchen entry. Moderate yellow discoloured marking approaching windows rhs of balcony entry. Small sticker residue mark and further grubby marks approaching windows on rhs behind dining table. Moderate chip filled with silicone immediately in front of centre of sofa. A few light curved indentations immediately in front of sofa rhs. Slightly heavier scuff below coffee table rhs. |                        |          |  |
| Lighting                  | 7 x ceiling mounted spotlights.                                                                                                 | Good working condition.                                                                                                                                                                                                                                                                                                                                                                                                                                                                                                                     |                        |          |  |
| Switches and sockets      | Brushed chrome and black plastic.                                                                                               | Good overall condition. Some light tarnishing. In need of clean.                                                                                                                                                                                                                                                                                                                                                                                                                                                                            |                        |          |  |
| Windows and balcony doors | 5 x static double glazed panes, 1 x sliding double glazed balcony door, all with black UPVC frames, brushed chrome handle lock. | Good overall condition. Frames in need of very light clean. Balcony door handle lock fitting quite loose from bottom screw. In need of light clean to exterior.                                                                                                                                                                                                                                                                                                                                                                             |                        |          |  |

#### Photograph Gallery (10)

Light scuffs to floor 2

Spotting to ceiling around vent outlet

Light chips to top of television unit

Balcony door handle coming loose from bottom fitting

Broken frame to dining chair