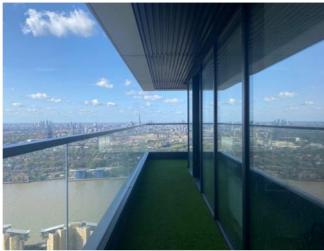

## Photograph Gallery (7)

Light shading to ceiling around extractor chimney

Residue/liquid spot to hob

Discoloured marks to interior dishwasher door

Content of units 1

Content of units 2

|                           | Reception/dining area                                                                                                           |                                                                                                                                                                                                                                                                                                                                                                                                                                                                                                                                             |                        |          |  |
|---------------------------|---------------------------------------------------------------------------------------------------------------------------------|---------------------------------------------------------------------------------------------------------------------------------------------------------------------------------------------------------------------------------------------------------------------------------------------------------------------------------------------------------------------------------------------------------------------------------------------------------------------------------------------------------------------------------------------|------------------------|----------|--|
| Item                      | Quantity and description                                                                                                        | Condition at inventory/check-in                                                                                                                                                                                                                                                                                                                                                                                                                                                                                                             | Condition at check-out | Comments |  |
| Cleanliness               | N/A.                                                                                                                            | Professionally cleaned with some omissions.                                                                                                                                                                                                                                                                                                                                                                                                                                                                                                 |                        |          |  |
| Ceiling                   | Plaster painted white.  2 x white metal air conditioning panels.  2 x white metal disc fittings.  1 x white metal vent outlet.  | All in good overall condition. Moderate to heavy spotting and staining around vent outlet. Some light to moderate scuffing around smoke alarm.                                                                                                                                                                                                                                                                                                                                                                                              |                        |          |  |
| Walls                     | Plaster painted white.                                                                                                          | Good overall condition. Occasional very light<br>surface scuffs and rub marks in places, slightly<br>heavier to lhs of window bay. Light to moderate<br>drip stain to lhs of kitchen area low level.                                                                                                                                                                                                                                                                                                                                        |                        |          |  |
| Skirting                  | Wood painted white.                                                                                                             | Occasional very light usage marks and scuffs.                                                                                                                                                                                                                                                                                                                                                                                                                                                                                               |                        |          |  |
| Flooring                  | Light wood floorboards.  1 x brushed chrome and black rubber doorstop.                                                          | Good overall condition. Occasional very light usage scuffs and scratches in places, slightly heavier around sofa/coffee table/behind sofa near kitchen entry. Moderate yellow discoloured marking approaching windows rhs of balcony entry. Small sticker residue mark and further grubby marks approaching windows on rhs behind dining table. Moderate chip filled with silicone immediately in front of centre of sofa. A few light curved indentations immediately in front of sofa rhs. Slightly heavier scuff below coffee table rhs. |                        |          |  |
| Lighting                  | 7 x ceiling mounted spotlights.                                                                                                 | Good working condition.                                                                                                                                                                                                                                                                                                                                                                                                                                                                                                                     |                        |          |  |
| Switches and sockets      | Brushed chrome and black plastic.                                                                                               | Good overall condition. Some light tarnishing. In need of clean.                                                                                                                                                                                                                                                                                                                                                                                                                                                                            |                        |          |  |
| Windows and balcony doors | 5 x static double glazed panes, 1 x sliding double glazed balcony door, all with black UPVC frames, brushed chrome handle lock. | Good overall condition. Frames in need of very light clean. Balcony door handle lock fitting quite loose from bottom screw. In need of light clean to exterior.                                                                                                                                                                                                                                                                                                                                                                             |                        |          |  |

#### Photograph Gallery (10)

Light scuffs to floor 2

Spotting to ceiling around vent outlet

Light chips to top of television unit

Balcony door handle coming loose from bottom fitting

Broken frame to dining chair