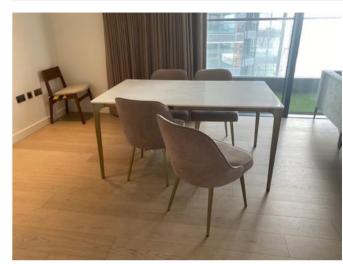

| Curtains/blinds | 2 x brown fabric lined curtains on white metal track.                                                                                          | Good overall condition. Some slight creasing throughout. Occasional light debris. Some light to moderate green spot stains/marks to lhs curtain lhs lower level. Occasional light spot stains and marks throughout lining of lhs curtain rhs mid level. |  |
|-----------------|------------------------------------------------------------------------------------------------------------------------------------------------|---------------------------------------------------------------------------------------------------------------------------------------------------------------------------------------------------------------------------------------------------------|--|
| Sofa            | 1 x large grey fabric L-shaped sofa with bronze effect feet.                                                                                   | Good overall condition. Very light usage wear throughout. Some light to moderate residue spot stains to top view of seat back lhs. Small burn hole/dent to top view of lhs arm near front edge.                                                         |  |
| Coffee table    | 1 x dark wood with glass top, brass supports and legs.                                                                                         | Good overall condition. Very light usage scratches throughout table top.                                                                                                                                                                                |  |
| Television unit | 1 x dark wood with 4 x matching doors, black metal handles.  Matching shelves to interior.                                                     | Good overall condition. Lhs doors slightly out of alignment with each other. Occasional very light usage marks/chips throughout top view rhs and lhs.                                                                                                   |  |
| Dining table    | 1 x white marble effect with bronze legs.                                                                                                      | Good overall condition. Some occasional light patchy stains and scuff marks throughout top view, slightly heavier around edges and to centre. Occasional light chips and scratches throughout legs. Legs in need of light clean.                        |  |
| Dining chairs   | <ul><li>4 x light purple fabric dining chairs with gold legs.</li><li>1 x further dark wood dining chair with grey fabric seat base.</li></ul> | Good overall condition. Occasional light usage wear throughout, slightly heavier to 1 x seat base and to 1 x seat back.  Frame broken, detached to rear view with masking tape around edges.                                                            |  |
| Smoke alarm     | 1 x white plastic ceiling mounted smoke alarm.                                                                                                 | Tested and working. Green light seen.                                                                                                                                                                                                                   |  |
| Further items   | <ul><li>2 x small glass vases with faux flowersin.</li><li>1 x clear/black cardboard box with plastic rose display to interior.</li></ul>      | Good overall condition.                                                                                                                                                                                                                                 |  |
|                 |                                                                                                                                                |                                                                                                                                                                                                                                                         |  |

## Photograph Gallery (9)

Light marks/stains to top of dining table

Stains to top edge of sofa seat back section

Small burn mark/dent to top of lhs sofa arm

Light scuffs to floor 1