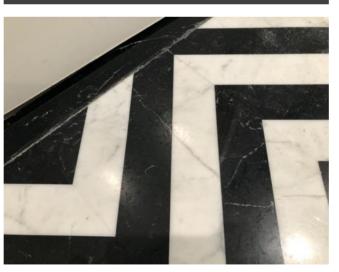

#### Photograph Gallery (17)

Condition of mattress

Spot stains to lhs bed frame 1

Spot stains to lhs bed frame 2

Tarnishing to light switch

|                  | En-suite bathroom                                                                                                                            |                                                                                                                                                                                                                                                                                                                                                                  |                        |          |  |
|------------------|----------------------------------------------------------------------------------------------------------------------------------------------|------------------------------------------------------------------------------------------------------------------------------------------------------------------------------------------------------------------------------------------------------------------------------------------------------------------------------------------------------------------|------------------------|----------|--|
| Item             | Quantity and description                                                                                                                     | Condition at inventory/check-in                                                                                                                                                                                                                                                                                                                                  | Condition at check-out | Comments |  |
| Cleanliness      | N/A.                                                                                                                                         | Professionally cleaned with some omissions.                                                                                                                                                                                                                                                                                                                      |                        |          |  |
| Ceiling          | Plaster painted white.  1 x white plastic circular fitting.  1 x white plastic vent outlet.                                                  | Good condition. Hairline crack in shower area on rhs. Light grubby spot marks seen.                                                                                                                                                                                                                                                                              |                        |          |  |
| Walls            | White/grey marble effect tiles with white grout.                                                                                             | Good condition.                                                                                                                                                                                                                                                                                                                                                  |                        |          |  |
| Flooring         | Black and white marble chevron pattern.                                                                                                      | Good overall condition. Light patchy limescale marking around edges between shower and toilet area. A few very light patchy discoloured spot stains approaching entry rhs. light hairline cracks rhs of bathtub and lhs of hand basin. Light patchy limescale marking around bath floor mounted mixer tap. Light patchy stains below hand basin lhs around edge. |                        |          |  |
| Lighting         | 4 x ceiling mounted spotlights.                                                                                                              | Good working condition.                                                                                                                                                                                                                                                                                                                                          |                        |          |  |
| Heating          | <ul><li>1 x black metal heated towel rail with end caps in place.</li><li>2 x further wall mounted black metal heated towel rails.</li></ul> | Good condition.  Good condition.                                                                                                                                                                                                                                                                                                                                 |                        |          |  |
| Door and frame   | Wood painted white with brushed steel handle and twist lock.                                                                                 | Light doorstop mark to exterior door. Light scuff mark to exterior frame on lhs at low level with cracking at mid level around lock fitting exterior view.                                                                                                                                                                                                       |                        |          |  |
| Windows          | 1 x double glazed pane, black UPVC frames, brushed chrome handle lock.                                                                       | Light water marks to window sill in front of handle.                                                                                                                                                                                                                                                                                                             |                        |          |  |
| Curtains/blinds  | Built-in black fabric pull blind.                                                                                                            | Good condition.                                                                                                                                                                                                                                                                                                                                                  |                        |          |  |
| Hand basin       | White ceramic hand basin with brushed steel plug and wall mounted mixer tap.                                                                 | Very light water marks to fittings.                                                                                                                                                                                                                                                                                                                              |                        |          |  |
| Medicine cabinet | Mirrored door with black metal frame.  Contents include: 3 x glass shelves. 1 x brushed steel and black plastic double shaver socket.        | Light patchy marks to interior, in need of further light clean. Very slight silvering to edges of mirrored door.                                                                                                                                                                                                                                                 |                        |          |  |

#### Photograph Gallery (19)

Condition of shower area 3

Orange mark to sealant around shower door frame rhs

Limescale marking to floor around shower and toilet area

Condition of toilet area

**Condition of toilet** 