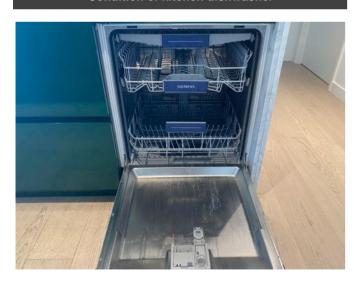

| Extractor unit | 1 x ceiling mounted brushed stainless steel (Franke) unit h 2 x spotlights.                                                                                                                                                     | Good overall condition. Spotlights working.<br>Light tarnishing and smear marks throughout<br>chimney and to underside view.                                                              |  |
|----------------|---------------------------------------------------------------------------------------------------------------------------------------------------------------------------------------------------------------------------------|-------------------------------------------------------------------------------------------------------------------------------------------------------------------------------------------|--|
| Hob            | 1 x black ceramic (Siemens) electric plate with 4 x burner rings and touch display.                                                                                                                                             | Very light usage scratches throughout plate. In need of light clean.                                                                                                                      |  |
| Oven           | <ul> <li>1 x brushed chrome/black glass</li> <li>(Siemens) with digital display, brushed chrome effect door handle and knobs.</li> <li>Contents include:</li> <li>2 x chrome shelves.</li> <li>1 x black metal tray.</li> </ul> | Good overall condition. In need of light clean.  Moderate residue marking to interior door edges and recesses.                                                                            |  |
| Wall units     | Black metal with sliding frosted glass doors.  Contents include: 1 x apartment handbook.                                                                                                                                        | Good condition. In need of light clean.                                                                                                                                                   |  |
| Base units     | Green gloss effect, grey laminate interiors.                                                                                                                                                                                    | Good overall condition. In need of light clean. Very light patchy drip stains and marks throughout plinth. Light to moderate orange drip stain to end of island area facing dining table. |  |
|                | Bronzed effect mirrored panels to facing painted walls.                                                                                                                                                                         | Good overall condition.                                                                                                                                                                   |  |
| Drawers        | Green gloss effect, grey laminate interiors and built-in drawers.                                                                                                                                                               | In need of light clean. Small chips to top edge of top drawer rhs of oven near centre.                                                                                                    |  |
| Dishwasher     | <ul><li>1 x stainless steel built-in (Siemens).</li><li>Contents include:</li><li>2 x grey plastic trays.</li><li>1 x grey plastic cutlery holder.</li></ul>                                                                    | In need of light clean. Some moderate brown discoloured staining to interior door.                                                                                                        |  |
| Further items  | 1 x under unit mounted black metal kitchen roll holder.                                                                                                                                                                         | Good condition.                                                                                                                                                                           |  |

## Photograph Gallery (4)

Kitchen area (angle 1)

Kitchen area (angle 3)

Condition of kitchen dishwasher

Condition of kitchen sink

Condition of kitchen extractor unit

## Photograph Gallery (7)

Light shading to ceiling around extractor chimney

Residue/liquid spot to hob

Discoloured marks to interior dishwasher door

Content of units 1

Content of units 2

|                           | Reception/dining area                                                                                                           |                                                                                                                                                                                                                                                                                                                                                                                                                                                                                                                                             |                        |          |  |
|---------------------------|---------------------------------------------------------------------------------------------------------------------------------|---------------------------------------------------------------------------------------------------------------------------------------------------------------------------------------------------------------------------------------------------------------------------------------------------------------------------------------------------------------------------------------------------------------------------------------------------------------------------------------------------------------------------------------------|------------------------|----------|--|
| Item                      | Quantity and description                                                                                                        | Condition at inventory/check-in                                                                                                                                                                                                                                                                                                                                                                                                                                                                                                             | Condition at check-out | Comments |  |
| Cleanliness               | N/A.                                                                                                                            | Professionally cleaned with some omissions.                                                                                                                                                                                                                                                                                                                                                                                                                                                                                                 |                        |          |  |
| Ceiling                   | Plaster painted white.  2 x white metal air conditioning panels.  2 x white metal disc fittings.  1 x white metal vent outlet.  | All in good overall condition. Moderate to heavy spotting and staining around vent outlet. Some light to moderate scuffing around smoke alarm.                                                                                                                                                                                                                                                                                                                                                                                              |                        |          |  |
| Walls                     | Plaster painted white.                                                                                                          | Good overall condition. Occasional very light<br>surface scuffs and rub marks in places, slightly<br>heavier to lhs of window bay. Light to moderate<br>drip stain to lhs of kitchen area low level.                                                                                                                                                                                                                                                                                                                                        |                        |          |  |
| Skirting                  | Wood painted white.                                                                                                             | Occasional very light usage marks and scuffs.                                                                                                                                                                                                                                                                                                                                                                                                                                                                                               |                        |          |  |
| Flooring                  | Light wood floorboards.  1 x brushed chrome and black rubber doorstop.                                                          | Good overall condition. Occasional very light usage scuffs and scratches in places, slightly heavier around sofa/coffee table/behind sofa near kitchen entry. Moderate yellow discoloured marking approaching windows rhs of balcony entry. Small sticker residue mark and further grubby marks approaching windows on rhs behind dining table. Moderate chip filled with silicone immediately in front of centre of sofa. A few light curved indentations immediately in front of sofa rhs. Slightly heavier scuff below coffee table rhs. |                        |          |  |
| Lighting                  | 7 x ceiling mounted spotlights.                                                                                                 | Good working condition.                                                                                                                                                                                                                                                                                                                                                                                                                                                                                                                     |                        |          |  |
| Switches and sockets      | Brushed chrome and black plastic.                                                                                               | Good overall condition. Some light tarnishing. In need of clean.                                                                                                                                                                                                                                                                                                                                                                                                                                                                            |                        |          |  |
| Windows and balcony doors | 5 x static double glazed panes, 1 x sliding double glazed balcony door, all with black UPVC frames, brushed chrome handle lock. | Good overall condition. Frames in need of very light clean. Balcony door handle lock fitting quite loose from bottom screw. In need of light clean to exterior.                                                                                                                                                                                                                                                                                                                                                                             |                        |          |  |