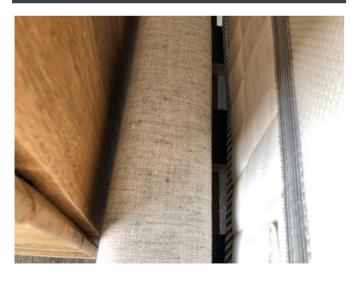

|                      |                                                                                              | Bedroom one                                                                                                                                                                                                                                                                                                                                                                                                                          |                        |          |
|----------------------|----------------------------------------------------------------------------------------------|--------------------------------------------------------------------------------------------------------------------------------------------------------------------------------------------------------------------------------------------------------------------------------------------------------------------------------------------------------------------------------------------------------------------------------------|------------------------|----------|
| Item                 | Quantity and description                                                                     | Condition at inventory/check-in                                                                                                                                                                                                                                                                                                                                                                                                      | Condition at check-out | Comments |
| Cleanliness          | N/A.                                                                                         | Professionally cleaned with some omissions.                                                                                                                                                                                                                                                                                                                                                                                          |                        |          |
| Ceiling              | Plaster painted white.  2 x white plastic circular fittings.  1 x white plastic vent outlet. | Good condition. Dust throughout edges of air vent and also to ceiling around air vent.                                                                                                                                                                                                                                                                                                                                               |                        |          |
| Walls                | Plaster painted white.  1 x white metal air conditioning panel.                              | Occasional very light scuff marks at mid to low levels, slightly heavier rhs of wardrobe at mid level.                                                                                                                                                                                                                                                                                                                               |                        |          |
| Skirting             | Wood painted white.                                                                          | Occasional light scuff marks throughout with a few very light angle chips seen in places.                                                                                                                                                                                                                                                                                                                                            |                        |          |
| Flooring             | Grey carpet.  2 x brushed steel and black rubber doorstops.                                  | Moderate stains lhs of bed in front of bedside table with further light stains lhs of left bedside table near skirting. Several spot marks in front of en-suite entry, also around bed frame in the same area. Further spot marks rhs of bed, slightly heavier in front of rhs bedside table. Further marks rhs in front of wardrobe. Green staining around skirting board lhs approaching entry with further spot marks upon entry. |                        |          |
| Lighting             | 3 x ceiling mounted spotlights.                                                              | Good working condition.                                                                                                                                                                                                                                                                                                                                                                                                              |                        |          |
| Switches and sockets | Brushed steel and black plastic.                                                             | Good overall condition.                                                                                                                                                                                                                                                                                                                                                                                                              |                        |          |
| Door and frame       | Wood painted white with brushed steel handles.                                               | Light scuffs and grubby marks throughout mid to low levels.                                                                                                                                                                                                                                                                                                                                                                          |                        |          |
| Balcony door         | 1 x double glazed pane, black UPVC frame, brushed chrome handle lock.                        | Good overall condition.                                                                                                                                                                                                                                                                                                                                                                                                              |                        |          |
| Curtains/blinds      | Brown fabric roller blind with chrome beaded pull cord and clear plastic wall mounted cleat. | Good overall condition.                                                                                                                                                                                                                                                                                                                                                                                                              |                        |          |
| Bed                  | Double light grey fabric bed frame and headboard with mid wood feet. White mattress.         | Fire label seen to mattress. 2 x dark spot stains to rhs bed frame approaching headboard. Further light spot marks to lhs bed frame approaching headboard. Further light usage marks seen.                                                                                                                                                                                                                                           |                        |          |

#### Photograph Gallery (17)

Condition of mattress

Spot stains to lhs bed frame 1

Spot stains to lhs bed frame 2

Tarnishing to light switch

|                  | En-suite bathroom                                                                                                                            |                                                                                                                                                                                                                                                                                                                                                                  |                        |          |  |
|------------------|----------------------------------------------------------------------------------------------------------------------------------------------|------------------------------------------------------------------------------------------------------------------------------------------------------------------------------------------------------------------------------------------------------------------------------------------------------------------------------------------------------------------|------------------------|----------|--|
| Item             | Quantity and description                                                                                                                     | Condition at inventory/check-in                                                                                                                                                                                                                                                                                                                                  | Condition at check-out | Comments |  |
| Cleanliness      | N/A.                                                                                                                                         | Professionally cleaned with some omissions.                                                                                                                                                                                                                                                                                                                      |                        |          |  |
| Ceiling          | Plaster painted white.  1 x white plastic circular fitting.  1 x white plastic vent outlet.                                                  | Good condition. Hairline crack in shower area on rhs. Light grubby spot marks seen.                                                                                                                                                                                                                                                                              |                        |          |  |
| Walls            | White/grey marble effect tiles with white grout.                                                                                             | Good condition.                                                                                                                                                                                                                                                                                                                                                  |                        |          |  |
| Flooring         | Black and white marble chevron pattern.                                                                                                      | Good overall condition. Light patchy limescale marking around edges between shower and toilet area. A few very light patchy discoloured spot stains approaching entry rhs. light hairline cracks rhs of bathtub and lhs of hand basin. Light patchy limescale marking around bath floor mounted mixer tap. Light patchy stains below hand basin lhs around edge. |                        |          |  |
| Lighting         | 4 x ceiling mounted spotlights.                                                                                                              | Good working condition.                                                                                                                                                                                                                                                                                                                                          |                        |          |  |
| Heating          | <ul><li>1 x black metal heated towel rail with end caps in place.</li><li>2 x further wall mounted black metal heated towel rails.</li></ul> | Good condition.  Good condition.                                                                                                                                                                                                                                                                                                                                 |                        |          |  |
| Door and frame   | Wood painted white with brushed steel handle and twist lock.                                                                                 | Light doorstop mark to exterior door. Light scuff mark to exterior frame on lhs at low level with cracking at mid level around lock fitting exterior view.                                                                                                                                                                                                       |                        |          |  |
| Windows          | 1 x double glazed pane, black UPVC frames, brushed chrome handle lock.                                                                       | Light water marks to window sill in front of handle.                                                                                                                                                                                                                                                                                                             |                        |          |  |
| Curtains/blinds  | Built-in black fabric pull blind.                                                                                                            | Good condition.                                                                                                                                                                                                                                                                                                                                                  |                        |          |  |
| Hand basin       | White ceramic hand basin with brushed steel plug and wall mounted mixer tap.                                                                 | Very light water marks to fittings.                                                                                                                                                                                                                                                                                                                              |                        |          |  |
| Medicine cabinet | Mirrored door with black metal frame.  Contents include: 3 x glass shelves. 1 x brushed steel and black plastic double shaver socket.        | Light patchy marks to interior, in need of further light clean. Very slight silvering to edges of mirrored door.                                                                                                                                                                                                                                                 |                        |          |  |