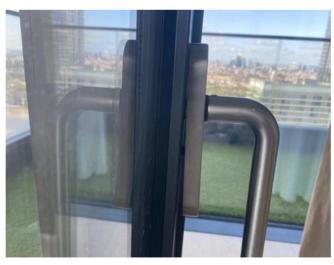

## Photograph Gallery (7)

Light shading to ceiling around extractor chimney

Residue/liquid spot to hob

Discoloured marks to interior dishwasher door

Content of units 1

Content of units 2

|                           | Reception/dining area                                                                                                           |                                                                                                                                                                                                                                                                                                                                                                                                                                                                                                                                             |                        |          |  |
|---------------------------|---------------------------------------------------------------------------------------------------------------------------------|---------------------------------------------------------------------------------------------------------------------------------------------------------------------------------------------------------------------------------------------------------------------------------------------------------------------------------------------------------------------------------------------------------------------------------------------------------------------------------------------------------------------------------------------|------------------------|----------|--|
| Item                      | Quantity and description                                                                                                        | Condition at inventory/check-in                                                                                                                                                                                                                                                                                                                                                                                                                                                                                                             | Condition at check-out | Comments |  |
| Cleanliness               | N/A.                                                                                                                            | Professionally cleaned with some omissions.                                                                                                                                                                                                                                                                                                                                                                                                                                                                                                 |                        |          |  |
| Ceiling                   | Plaster painted white.  2 x white metal air conditioning panels.  2 x white metal disc fittings.  1 x white metal vent outlet.  | All in good overall condition. Moderate to heavy spotting and staining around vent outlet. Some light to moderate scuffing around smoke alarm.                                                                                                                                                                                                                                                                                                                                                                                              |                        |          |  |
| Walls                     | Plaster painted white.                                                                                                          | Good overall condition. Occasional very light<br>surface scuffs and rub marks in places, slightly<br>heavier to lhs of window bay. Light to moderate<br>drip stain to lhs of kitchen area low level.                                                                                                                                                                                                                                                                                                                                        |                        |          |  |
| Skirting                  | Wood painted white.                                                                                                             | Occasional very light usage marks and scuffs.                                                                                                                                                                                                                                                                                                                                                                                                                                                                                               |                        |          |  |
| Flooring                  | Light wood floorboards.  1 x brushed chrome and black rubber doorstop.                                                          | Good overall condition. Occasional very light usage scuffs and scratches in places, slightly heavier around sofa/coffee table/behind sofa near kitchen entry. Moderate yellow discoloured marking approaching windows rhs of balcony entry. Small sticker residue mark and further grubby marks approaching windows on rhs behind dining table. Moderate chip filled with silicone immediately in front of centre of sofa. A few light curved indentations immediately in front of sofa rhs. Slightly heavier scuff below coffee table rhs. |                        |          |  |
| Lighting                  | 7 x ceiling mounted spotlights.                                                                                                 | Good working condition.                                                                                                                                                                                                                                                                                                                                                                                                                                                                                                                     |                        |          |  |
| Switches and sockets      | Brushed chrome and black plastic.                                                                                               | Good overall condition. Some light tarnishing. In need of clean.                                                                                                                                                                                                                                                                                                                                                                                                                                                                            |                        |          |  |
| Windows and balcony doors | 5 x static double glazed panes, 1 x sliding double glazed balcony door, all with black UPVC frames, brushed chrome handle lock. | Good overall condition. Frames in need of very light clean. Balcony door handle lock fitting quite loose from bottom screw. In need of light clean to exterior.                                                                                                                                                                                                                                                                                                                                                                             |                        |          |  |

#### Photograph Gallery (10)

Light scuffs to floor 2

Spotting to ceiling around vent outlet

Light chips to top of television unit

Balcony door handle coming loose from bottom fitting

Broken frame to dining chair