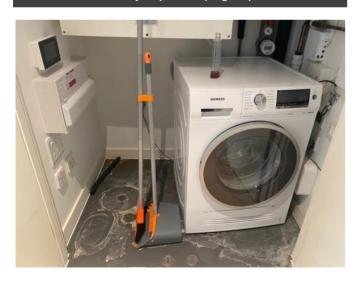

|                    |                                                                                                                                                                                                                                                                                                                                                                                                                                                                                                                                                                                                                                                                                                                                                                                                                                          | light to moderate chips, scuffs and scratches to interior lhs frame mid to low level, with light scuff at high level.                                                                                                                                                                                                                                               |  |
|--------------------|------------------------------------------------------------------------------------------------------------------------------------------------------------------------------------------------------------------------------------------------------------------------------------------------------------------------------------------------------------------------------------------------------------------------------------------------------------------------------------------------------------------------------------------------------------------------------------------------------------------------------------------------------------------------------------------------------------------------------------------------------------------------------------------------------------------------------------------|---------------------------------------------------------------------------------------------------------------------------------------------------------------------------------------------------------------------------------------------------------------------------------------------------------------------------------------------------------------------|--|
| Entry phone        | 1 x grey/white plastic wall mounted (Comelit).                                                                                                                                                                                                                                                                                                                                                                                                                                                                                                                                                                                                                                                                                                                                                                                           | Good condition.                                                                                                                                                                                                                                                                                                                                                     |  |
| Thermostat control | 1 x white plastic wall mounted with digital display.                                                                                                                                                                                                                                                                                                                                                                                                                                                                                                                                                                                                                                                                                                                                                                                     | Good condition.                                                                                                                                                                                                                                                                                                                                                     |  |
| Utility cupboard   | 2 x wood painted white doors with matching frame, brushed chrome handles.  Contents include: Plaster painted white ceiling. Plaster painted white walls Wood painted white skirting. 1 x ceiling mounted spotlight. Grey lino flooring. 1 x white plastic (Siemens) washer dryer with digital display, chrome effect buttons/knobs and brushed chrome door. 1 x large (Vent-Axia) air filtration unit. 1 x black foam covered (Danfoss) unit with white plastic electric meter to front panel. Various white plastic switches and sockets. 1 x white plastic digital meter display. 1 x white plastic water meter. 1 x white plastic (Hyperoptic) internet router. 1 x white plastic wall mounted (BT Openreach) router. 1 x further black/white plastic wall mounted smart meter reader. 1 x grey/orange dustpan with extendable brush. | All in fair to good condition. Washer dryer in good condition. Light water damage and cracking to door exterior frame low level. Moderate to heavy white limescale staining and rust marking to floor. Moderate to heavy water damage, staining and cracking to rhs wall low level and throughout top edge of skirting on rhs wall. Spotlight in working condition. |  |
| Fridge/freezer     | 1 x double white plastic (Siemens) built-in.                                                                                                                                                                                                                                                                                                                                                                                                                                                                                                                                                                                                                                                                                                                                                                                             | Good overall condition. In need of very light clean. Freezer in need of slight defrosting.                                                                                                                                                                                                                                                                          |  |